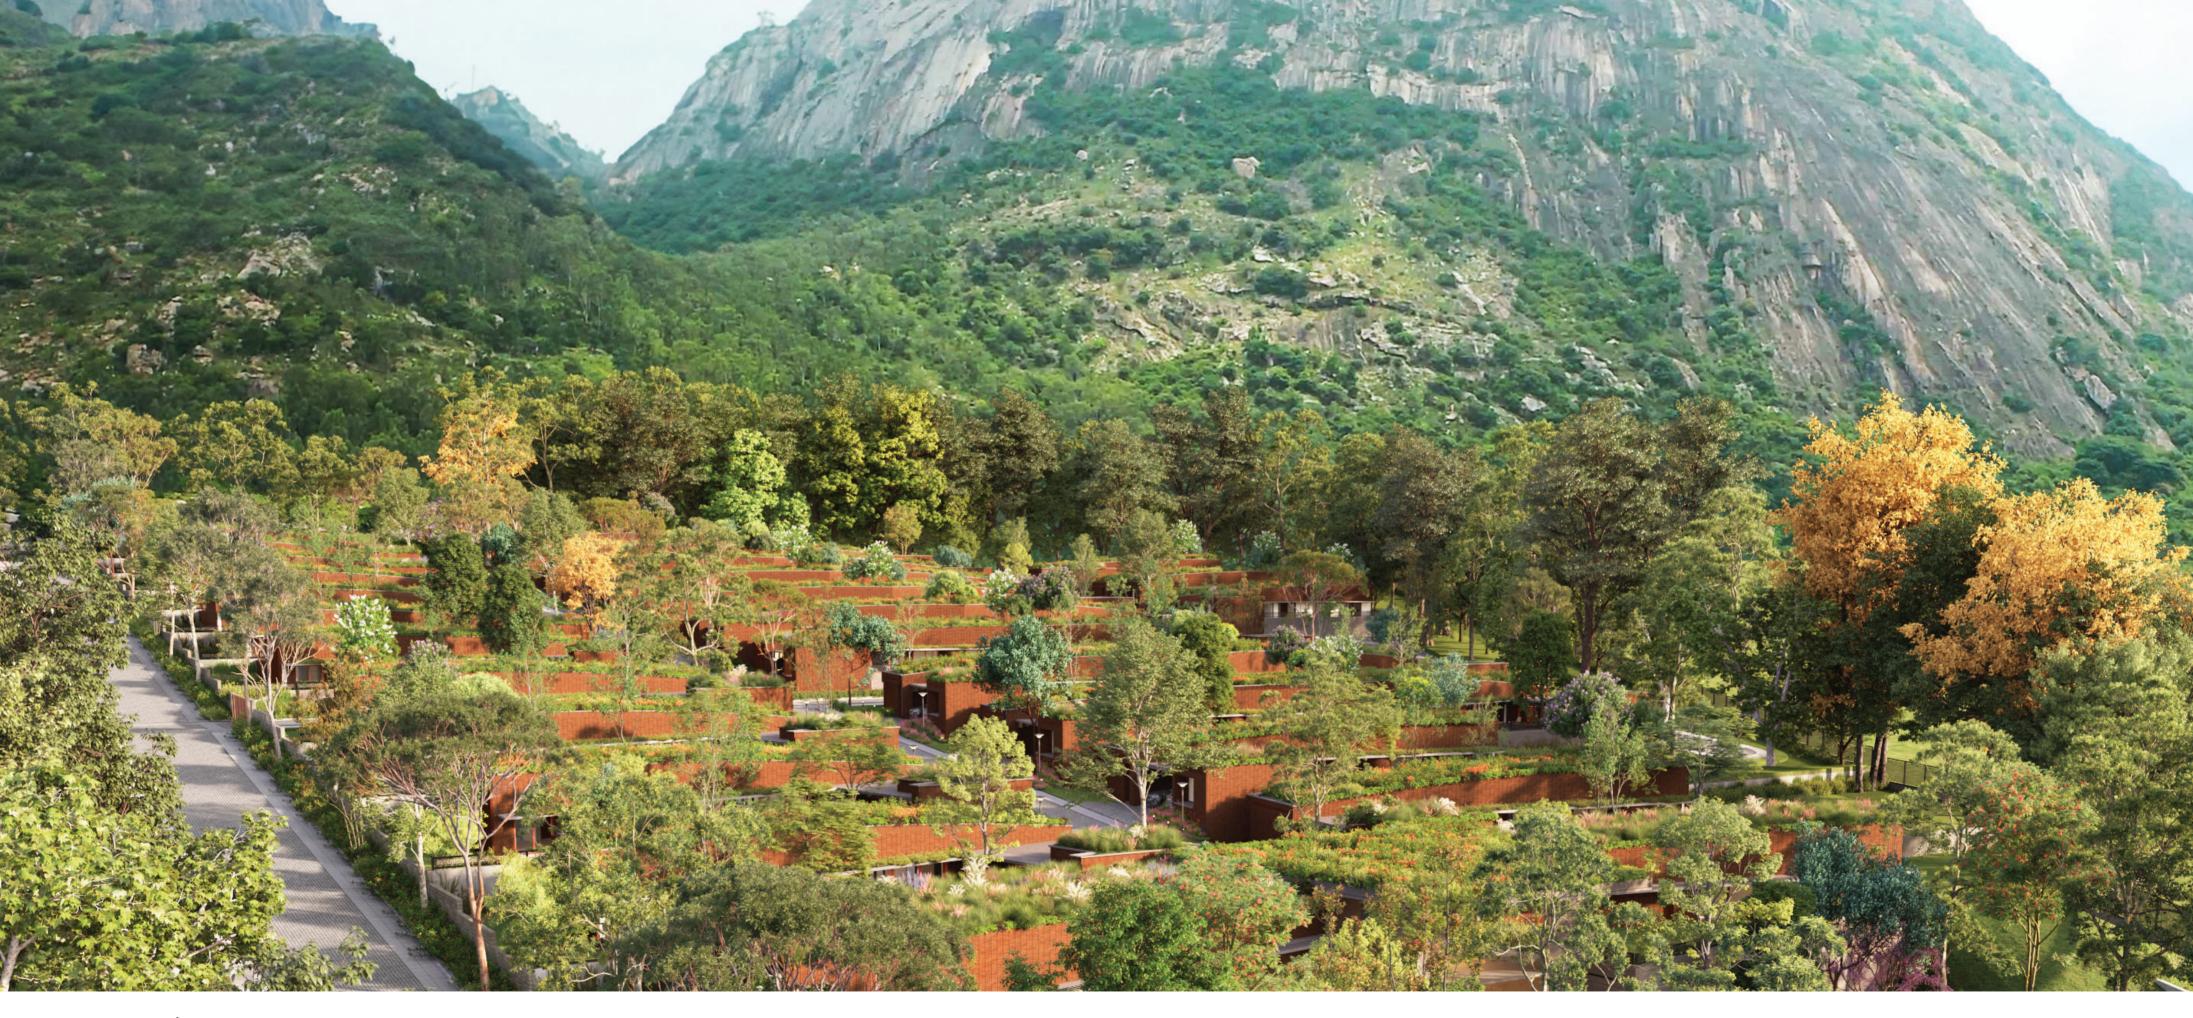

## The Property

Villa homes that blend into the hilly terrain

Wide tree-lined driveways

Well-curated amenities

**Over the Rainbow** is located at the foothills of the scenic Nandi Hills in Bengaluru. These earth-sheltered villa homes with large gardens and earthy exterior finishes, are set along the existing hilly terrain in a stepped form to blend into the natural landscape. The stepped arrangement maximises light and ventilation while facilitating unobstructed views.

## **Project Overview**

8.8 acres

Low density, pedestrian-friendly

Landscaped streets

The project has single storied earth-sheltered villas, located strategically to ensure uninterrupted views of the beautiful surroundings.

### Master Plan

Stepped Villa Arrangement to maximise Light, Ventilation and Views

Wide Streets