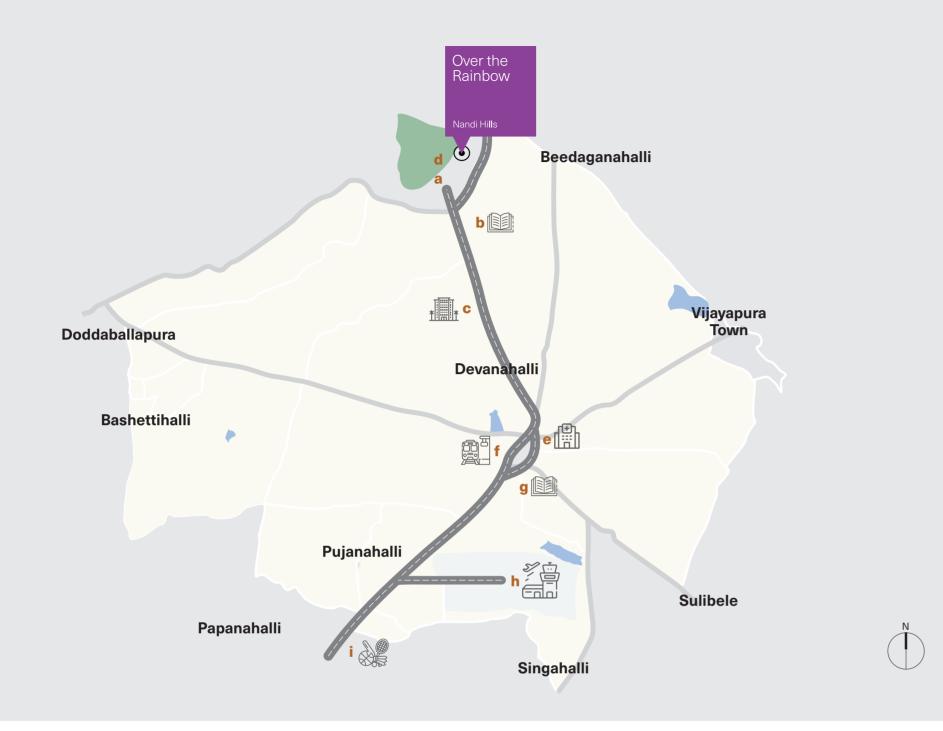

#### Over the Rainbow - Location map

| а | 1.7 Km to Nandi One Trek Start Point        | f | 14 Km to Devanahalli Railway Station     |
|---|---------------------------------------------|---|------------------------------------------|
| ) | 3.5 Km to Gitanjali International School    | g | 15.7 Km to Akash International School    |
| ) | 6.7 Km to JW Marriott                       | h | 26 Km to Kempegowda International Airpor |
|   | 13 Km to Nandi Hills Sunrise / Sunset point | i | 30 Km to Decathlon Anubhava              |
|   | 13 Km to New Manasa Hospital                |   |                                          |

Map not to scale

## The Location

Located on Nandi Hills main road

30 mins. drive to Kempegowda International Airport

12 mins. drive to JW Marriott Golfshire Resort and Spa

**Over the Rainbow** is located in the north of Bengaluru, right below Nandi Hills - an ancient hill fortress and a local tourist attraction. It is 26 km from Kempegowda International Airport. Reputable educational institutions in close proximity include Gitanjali International School, Akash International School, and Sha-Shib Aerospace Engineering Institute. Hospitals close by include Jeevan Hospital, Manasa Hospital and the CSI Hospital.