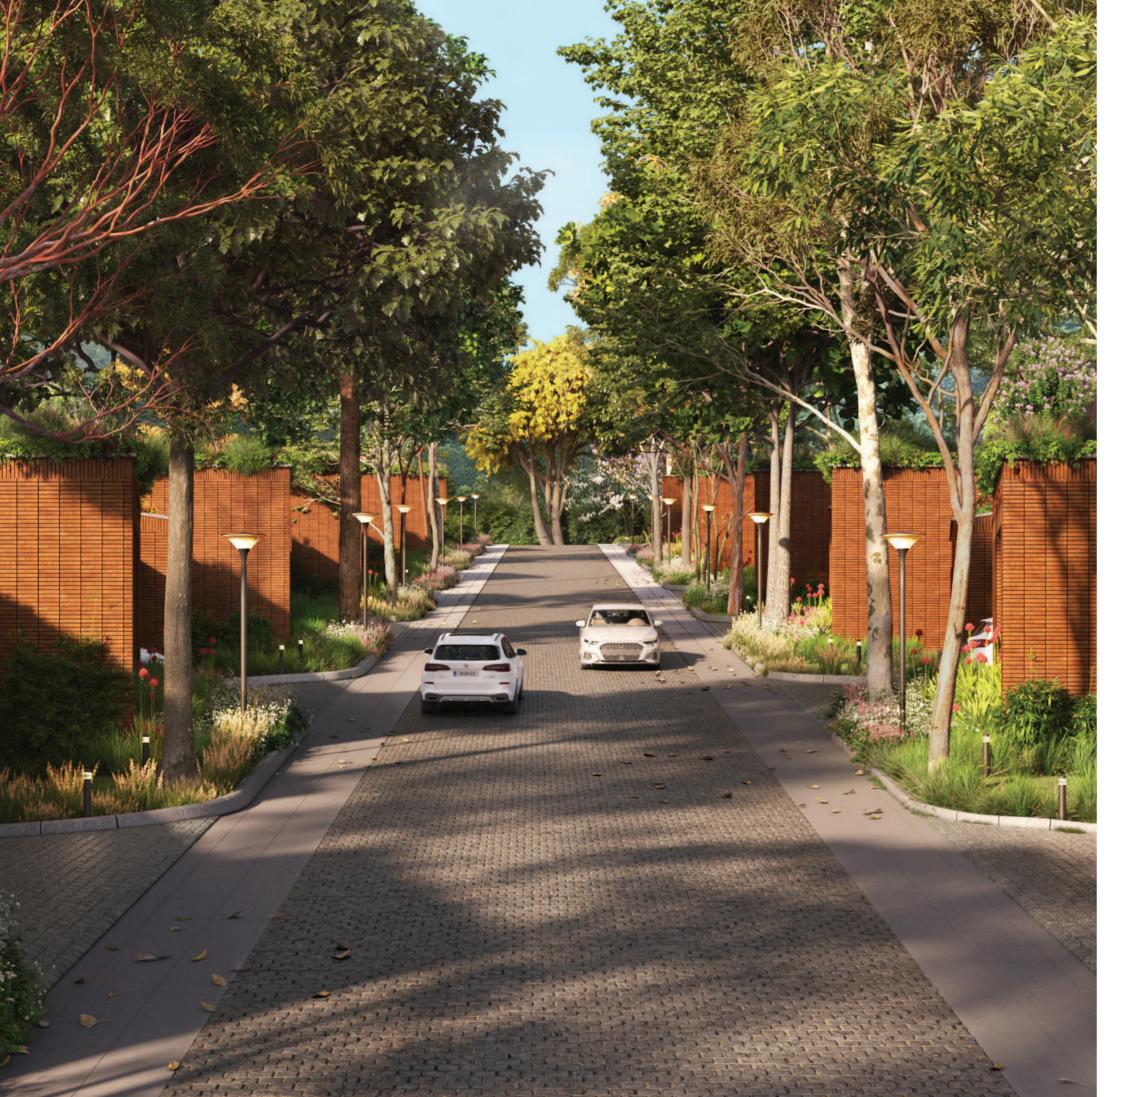

#### Wide Streets

The 12m wide streets have dedicated zones for tree planting and walking paths.

Visualisation of the villa street at Over the Rainbow

The master plan is subject to change and is only a general site plan. Some features, improvements, surfaces, trees and other elements will likely change in the final, as-built development.