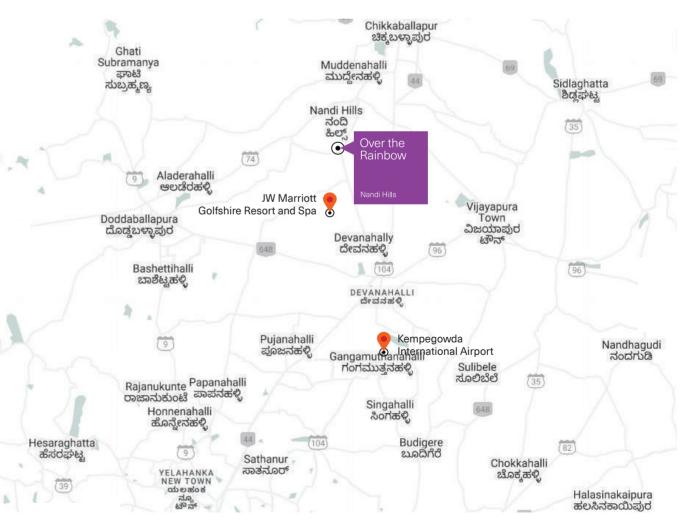

## The Location

Located on Nandi Hills main road

30 mins. drive to Kempegowda International Airport

12 mins. drive to JW Marriott Golfshire Resort and Spa

**Over the Rainbow** is located in the north of Bengaluru, right below Nandi Hills - an ancient hill fortress and a local tourist attraction. It is 26 km from Kempegowda International Airport. Reputable educational institutions in close proximity include Gitanjali International School, Akash International School, and Sha-Shib Aerospace Engineering Institute. Hospitals close by include Jeevan Hospital, Manasa Hospital and the CSI Hospital.

Set against the backdrop of Nandi Hills, this serene land parcel is shaping into a sustainable and vibrant community.

Location Map

2