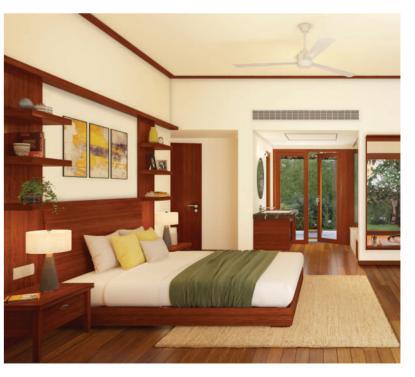

#### V25 Bedroom

- Master bedroom
- 2 Garden 1 with deck

Left: Visualisation of the **Master Bedroom, Master Bathroom and Garden with Deck**This render depicts the fully furnished product (different from green, blue, and purple specifications)