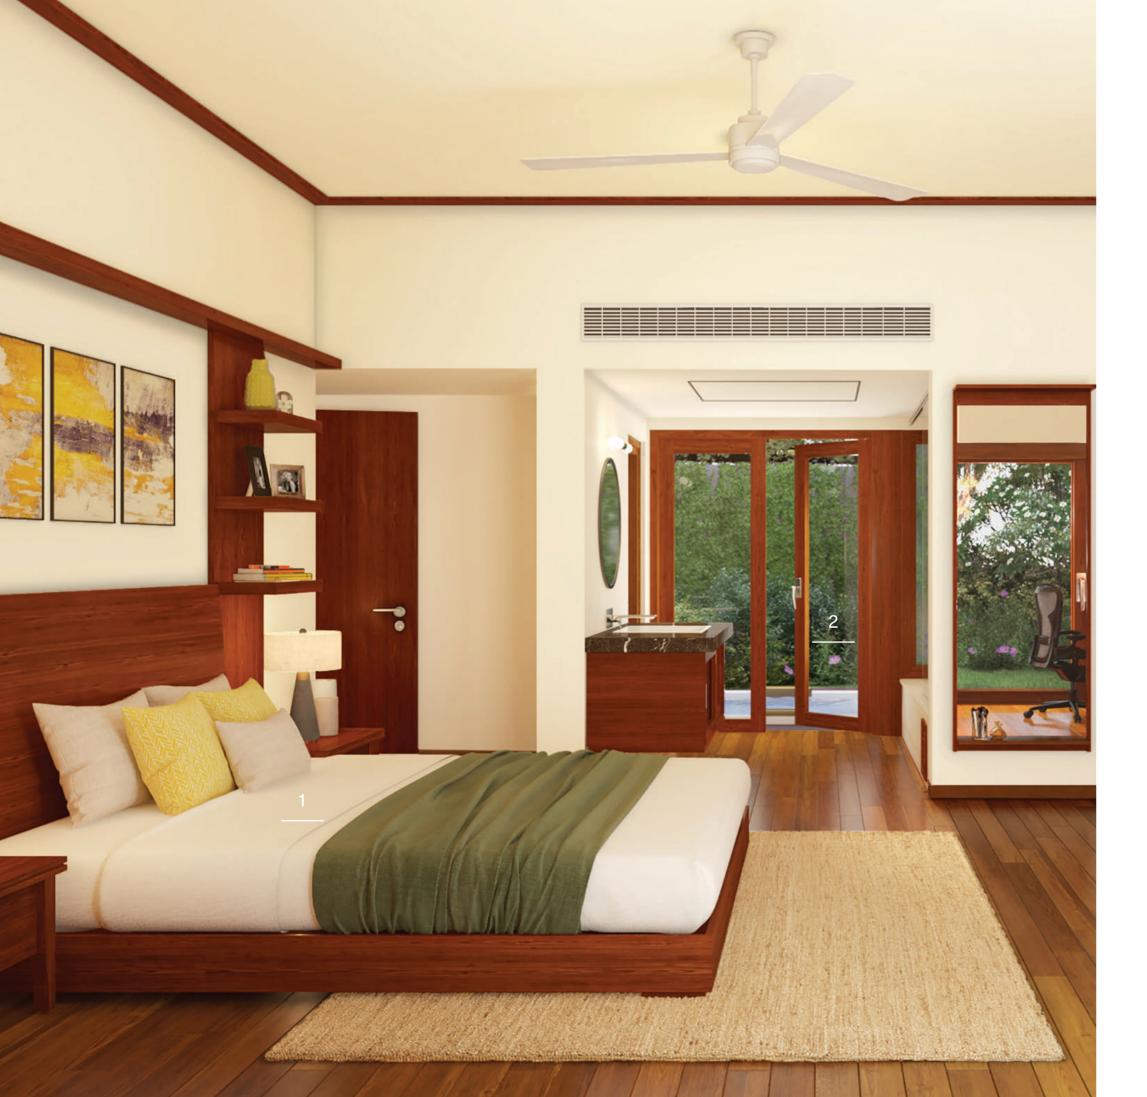

#### V25 Bedroom

- Master bedroom
- 2 Garden 1 with deck

Left: Visualisation of the **Master Bedroom, Master Bathroom and Garden with Deck**This render depicts the fully furnished product (different from green, blue, and purple specifications)