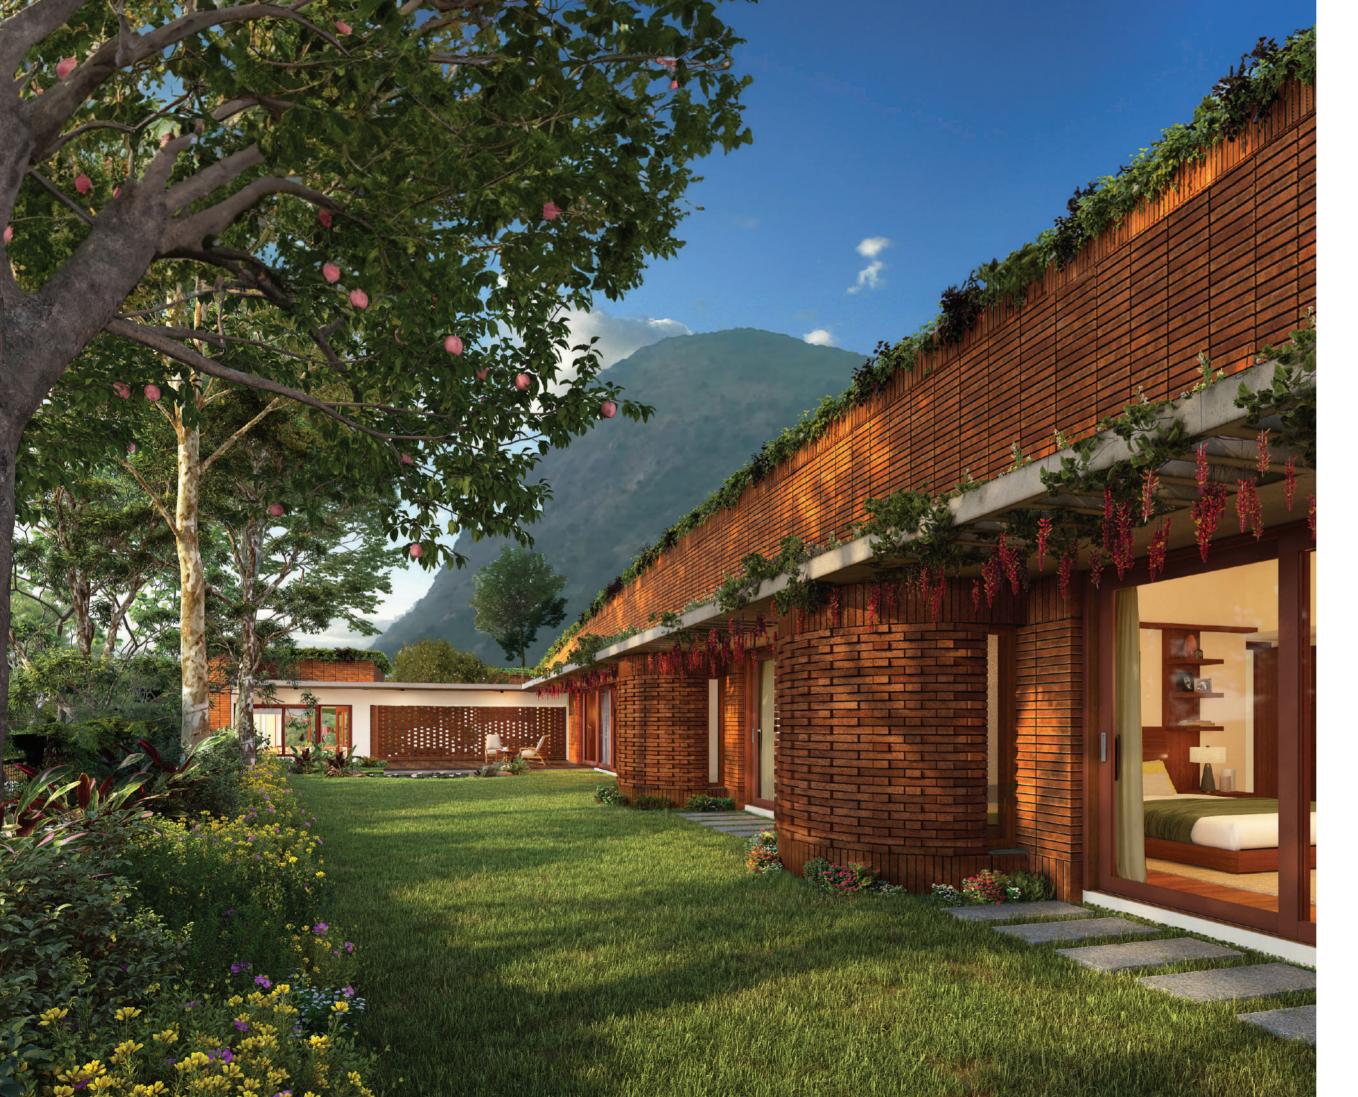

## The Property

Villa homes that blend into the hilly terrain

Wide tree-lined driveways

Well-curated amenities

**Over the Rainbow** is located at the foothills of the scenic Nandi Hills in Bengaluru. These earth-sheltered villa homes with large gardens and earthy exterior finishes, are set along the existing hilly terrain in a stepped form to blend into the natural landscape. The stepped arrangement maximises light and ventilation while facilitating unobstructed views.

## **Project Overview**

8.8 acres

Low density, pedestrian-friendly

Landscaped streets

The project has single storied earth-sheltered villas, located strategically to ensure uninterrupted views of the beautiful surroundings.

Each villa opens out to a green space equivalent to or larger than the villa itself.

Wide tree-lined driveways along the sloped terrain provide access to the villas.

Project Land Area 8.8 acres (Phase 1)