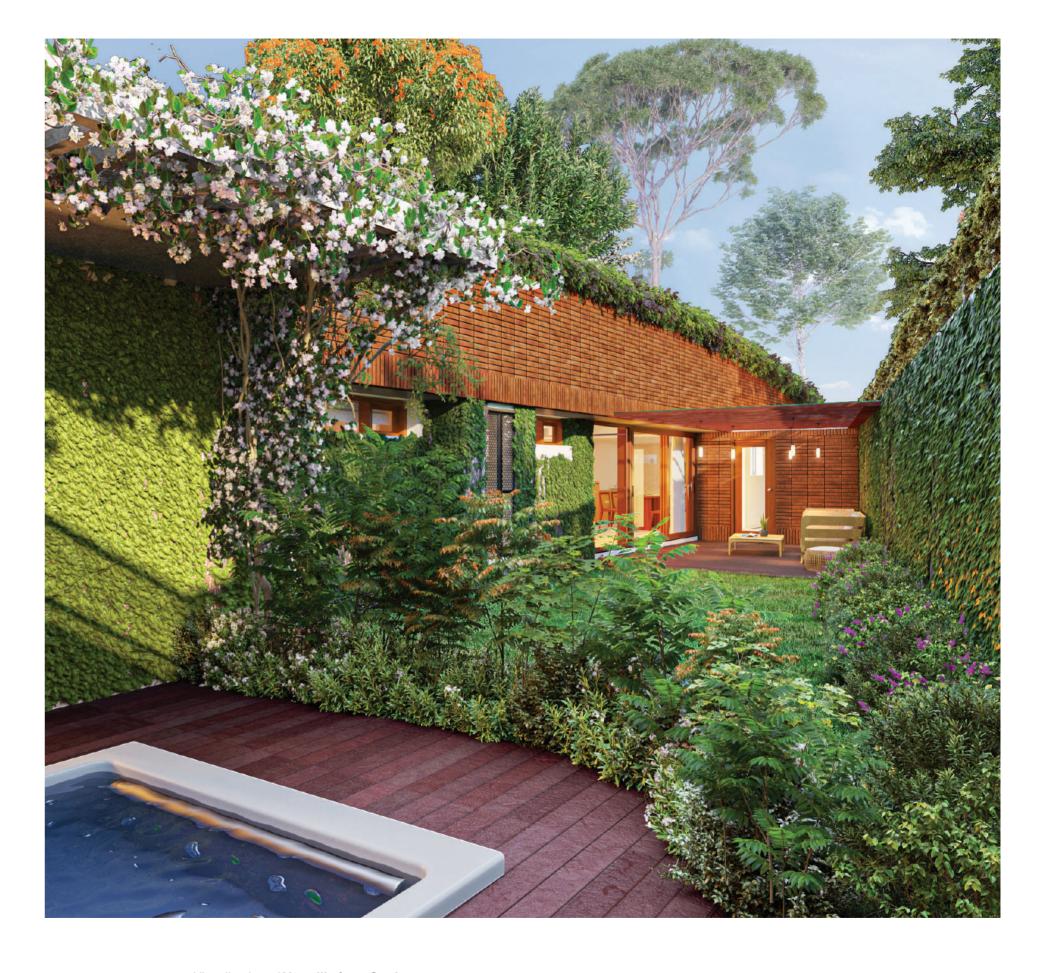

--------------|-------------------------------------------------------------------------------------------------------------------------------------------------------------------------|---|--|
| Back-up Power        | Backup power shall be provided to the common area lighting, pumps and motors. Generators shall be provided with acoustic enclosures and an automatic change-over switch | • |  |
| Rainwater Harvesting | Percolation pits shall be provided for rainwater harvesting                                                                                                             | • |  |
| Sewage Treatment     | Tertiary Sewage Treatment Plant (STP) shall be provided for the use of recycled water in landscaping and flushing system                                                | • |  |



Visualisation of V25 villa from Garden 1



## Home Types

Villas

3 bedrooms

2 Gardens

Our Homes at Over the Rainbow feature our thoughtfully designed Villa, V25.

Saleable Area 3,000 sq. ft.

Carpet Area 1,992 sq. ft.

3 Bed

Phase 1 (Villas)

#### V25 Bedroom

- Master bedroom
- 2 Garden 1 with deck

Left: Visualisation of the **Master Bedroom, Master Bathroom and Garden with Deck**This render depicts the fully furnished product (different from green, blue, and purple specifications)



#### V25 Home Office

Home Office

Living

Deck 3



### V25 Living

- Living Garden 1
- 3 Garden 2

## TotalEnvironment Homes

Over the Rainbow



@TotalEnv



@total\_environment



@Totalenv



Total Environment Building Systems Pvt Ltd

Come, discover our homes.

To book an exclusive tour of our