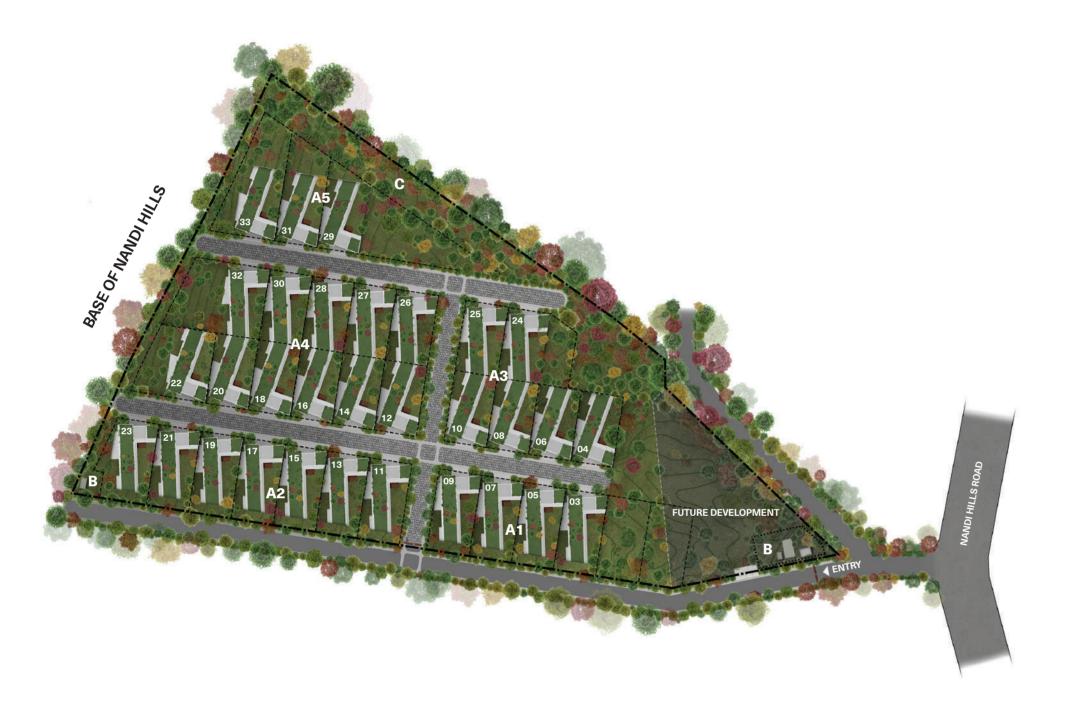

#### Master Plan

#### Legend

A1 Villa Block 1
A2 Villa Block 2
A3 Villa Block 3
A4 Villa Block 4
A5 Villa Block 5

### Master Plan

Stepped Villa Arrangement to maximise Light, Ventilation and Views

Wide Streets