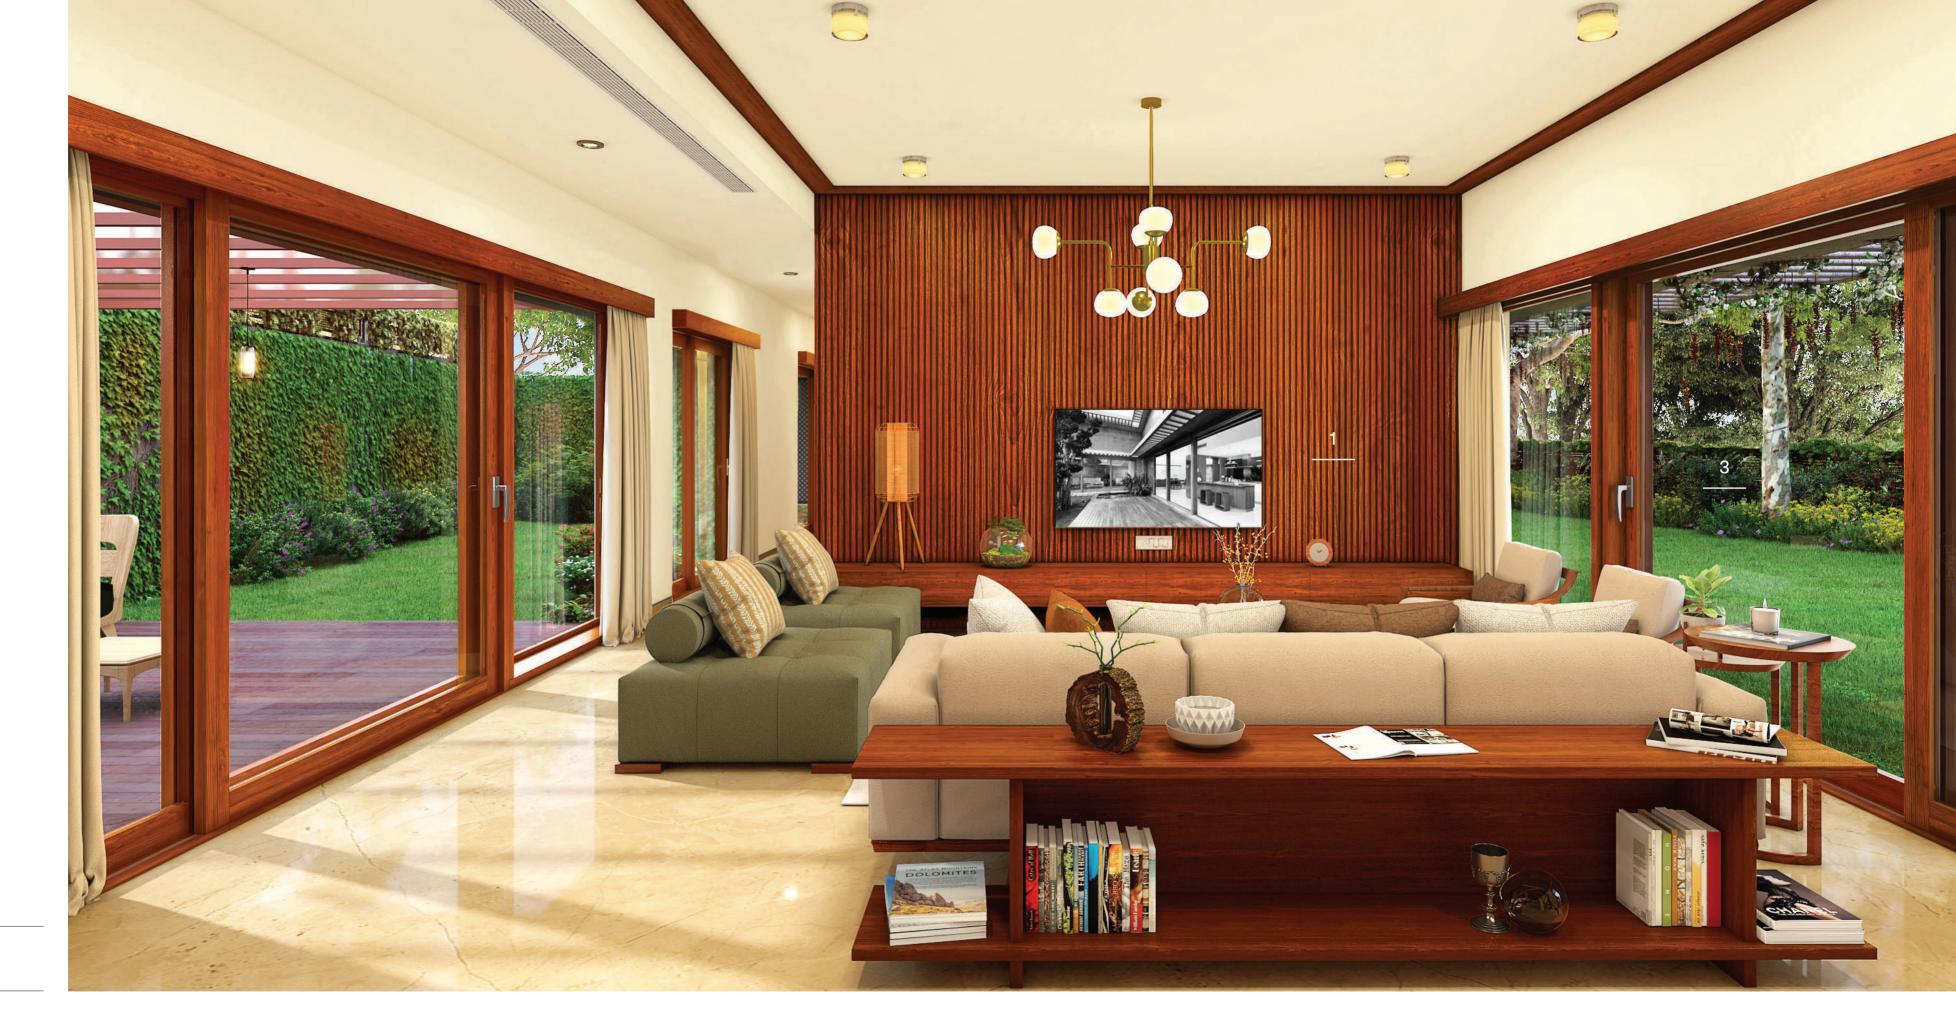

| • |  |
| Sewage Treatment     | Tertiary Sewage Treatment Plant (STP) shall be provided for the use of recycled water in landscaping and flushing system                                                | • |  |



Visualisation of V25 villa from Garden 1



## Home Types

Villas

3 bedrooms

2 Gardens

Our Homes at Over the Rainbow feature our thoughtfully designed Villa, V25.

Saleable Area 3,000 sq. ft.

Carpet Area 1,992 sq. ft.

3 Bed

Phase 1 (Villas)

#### V25 Bedroom

- Master bedroom
- 2 Garden 1 with deck

Left: Visualisation of the **Master Bedroom, Master Bathroom and Garden with Deck**This render depicts the fully furnished product (different from green, blue, and purple specifications)



#### V25 Home Office

Home Office

Living

Deck 3



### V25 Living

- Living Garden 1
- 3 Garden 2

## TotalEnvironment Homes

Over the Rainbow



@TotalEnv



@total\_environment



@Totalenv



Total Environment Building Systems Pvt Ltd

Come, discover our homes.

To book an exclusive tour of our Experience Homes mail us at discover@total-environment.com or call +91 99000 78000

www.total-environment.com