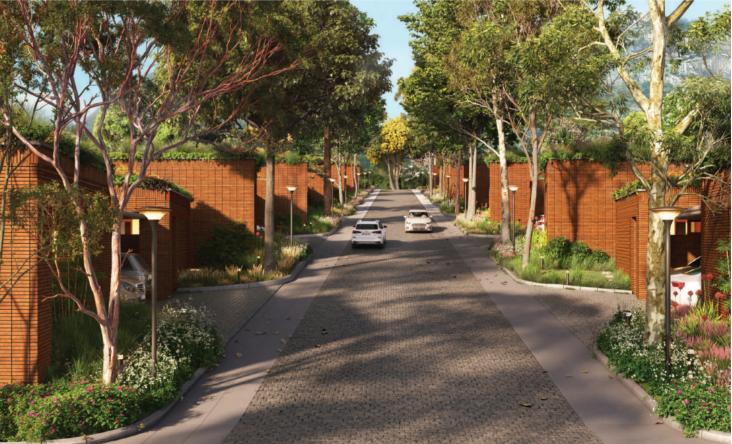

#### Wide Streets

The 12m wide streets have dedicated zones for tree planting and walking paths.

Visualisation of the villa street at Over the Rainbow

The master plan is subject to change and is only a general site plan. Some features, improvements, surfaces, trees and other elements will likely change in the final, as-built development.