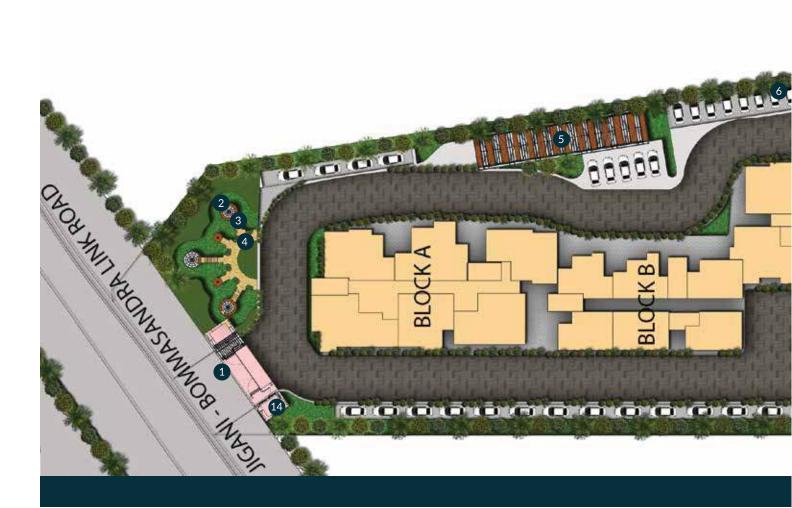

# LANDSCAPE FACILITY PLAN

- 1. Grand Entrance
- 2. Gazebo
- 3. Senior Citizen Seating Zone
- 4. Arrival Zone

- 5. Ramp to Basement
- 6. Car parking
- 7. Driveway
- 8. Services

- 9. Swimming Pool
- 10. Club House
- 11. Toddler's Play Zone
- 12. Children's Play Zone

13. Organic Waste Convertor
14. 24/7 Security

Architects: Venkatraman & Associates | Landscape: Masterplan