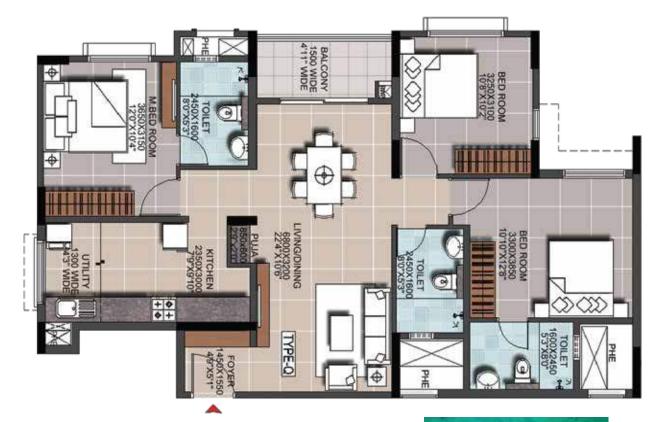

# **UNIT PLANS**

# **3BHK 1407 Sq.Ft** SBU: 1,407 Sq.Ft | Carpet Area : 967 Sq.Ft Balcony : 50 Sq.Ft

All Images & Illustrations Are For Representation Purposes Only