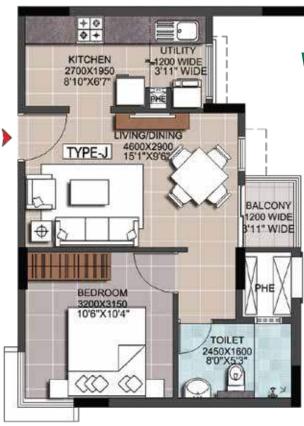

# **UNIT PLANS**

# **3BHK 1407 Sq.Ft** SBU: 1,407 Sq.Ft | Carpet Area : 967 Sq.Ft Balcony : 50 Sq.Ft

All Images & Illustrations Are For Representation Purposes Only