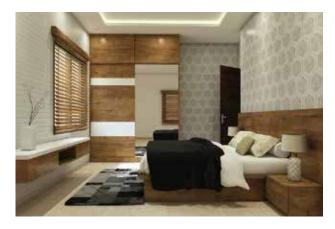

# • KITCHEN

- Kitchen platform with black granite top with stainless steel sink with drain board
- Kitchen dado wall tiles above platform
- Provision for water purifier, refrigerator and washing machine