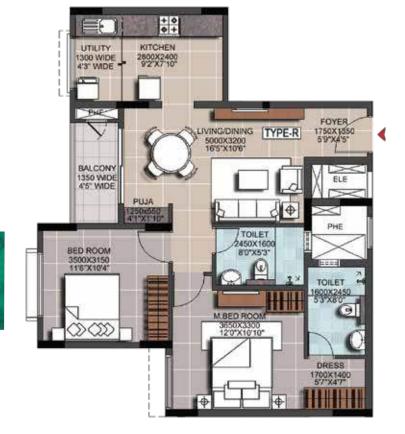

# **UNIT PLANS**

# **3BHK 1407 Sq.Ft** SBU: 1,407 Sq.Ft | Carpet Area : 967 Sq.Ft Balcony : 50 Sq.Ft

All Images & Illustrations Are For Representation Purposes Only