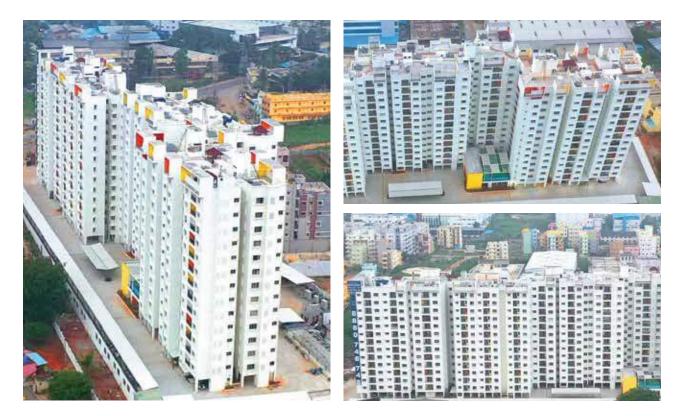

# THE PILLARS TO YOUR DREAM HOME

Svamitva Emerald Square is a 4 towered residential community located on Bommasandra - Jigani Link Road in Electronic City Phase 1 and Close to Upcoming Metro Station.This project has been designed to fullfill every wish of its residence.The project houses 1, 2 & 3 BHK Flats and every high - end amenity at affordable prices and also features various other conveniences that would make the life of its residents simple and idyllic. Svamitva Emerald Square is truly a place where your dreams are within your reach.

# PROJECT HIGHLIGHTS

Conveniently located near Bengaluru's IT Hub, in close proximity to banks, hospitals, schools, colleges and Metro, residents will have all the conveniences of the urban life.