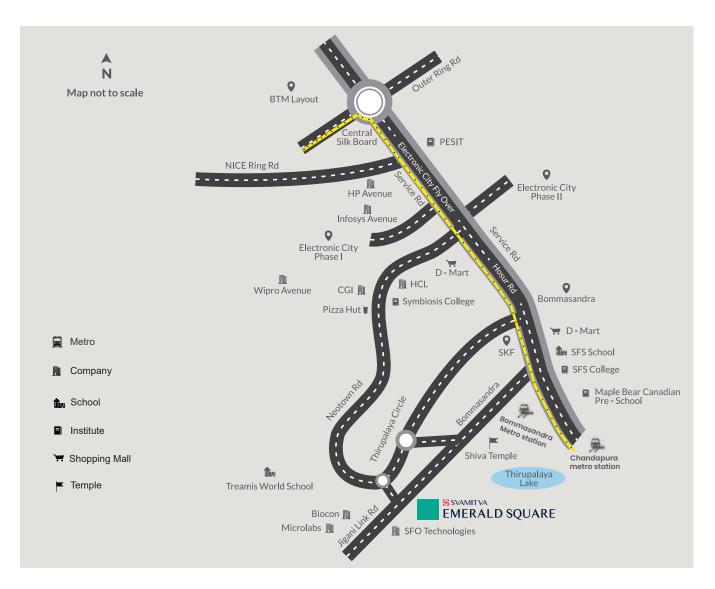

# **LOCATION MAP**

Despite being strategically located near Infosys in Bengaluru's Electronic City, Svamitva Emerald Square is an oasis of serenity.

Close to the urban areas of South India's most bustling city, the project has been designed in a way that all its residents get the conveniences of an urban life but are also able to retain their peace of mind when at home.

### **Hospitals:**

Narayana Health City: 1.3 Km Vigneshwara Hospital: 2 Km

## **Shopping Centres:**

Dmart: 1.5 Kms Metro Cash and Carry: 6 Kms

### **Schools and Colleges**

Narayana Etechno School: 500 Mtrs Acheivers Academy School: 1 Km Treamis World school: 2 Km Pesit South Campus: 6 km