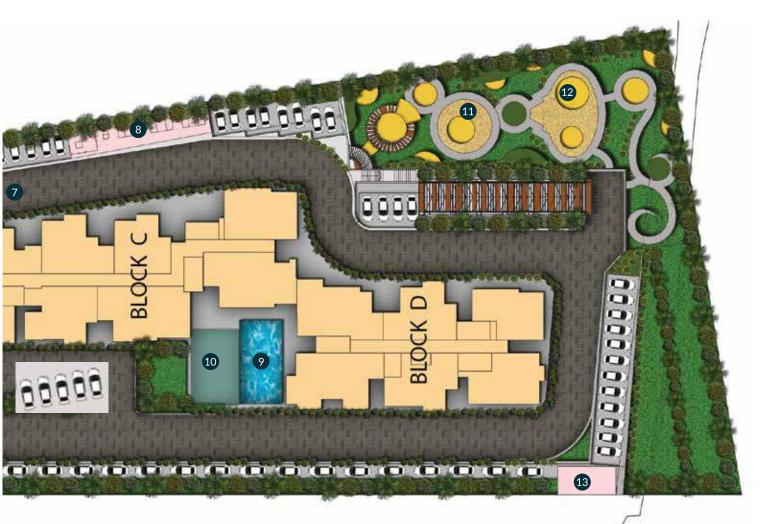

# LANDSCAPE FACILITY PLAN

- 1. Grand Entrance
- 2. Gazebo
- 3. Senior Citizen Seating Zone
- 4. Arrival Zone

- 5. Ramp to Basement
- 6. Car parking
- 7. Driveway
- 8. Services

- 9. Swimming Pool
- 10. Club House
- 11. Toddler's Play Zone
- 12. Children's Play Zone

13. Organic Waste Convertor
14. 24/7 Security

Architects: Venkatraman & Associates | Landscape: Masterplan