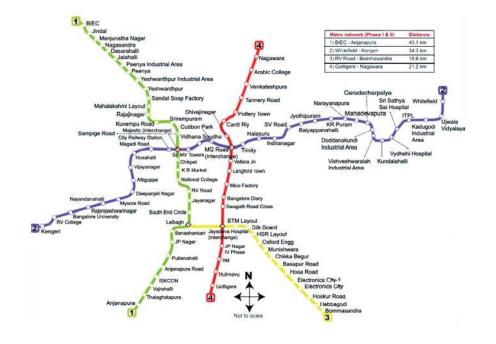

# Yellow line( Namma Metro):

The **Yellow Line** of the **Namma Metro** is a proposed line that forms part of the **metro** rail system for the city of Bangalore, Karnataka, India. The 18.82 km line connects R.V. Road with Bommasandra. The Yellow Line is fully elevated and has 16 stations.[1] The R.V. Road station will serve as the interchange station with the **Green Line** and the Jayadeva Hospital station will serve as the interchange station with the proposed **Red Line**. The Yellow Line is fully elevated and will have 16 stations