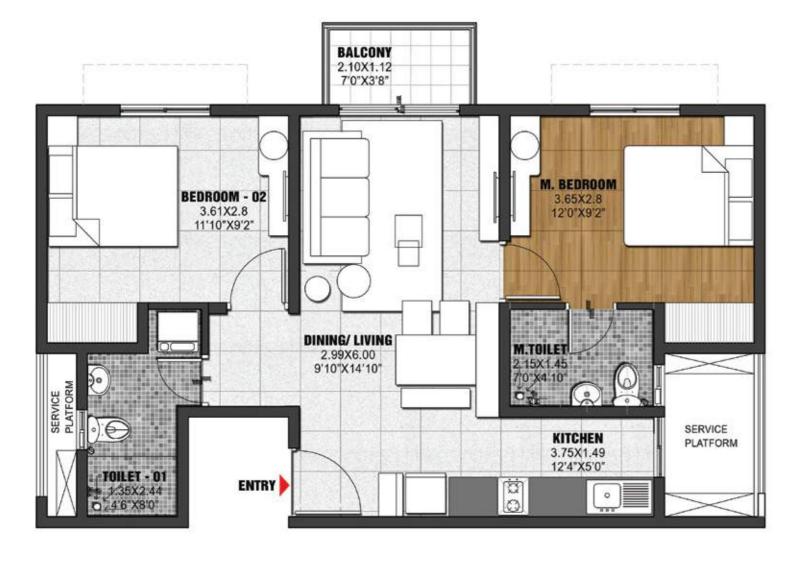

### **2 BHK GRAND** (TYPE-B2) \_\_\_\_\_

| SUPER BUILT-UP AREA    | CARPET AREA            | BALCONY              |
|------------------------|------------------------|----------------------|
| 938 Sq.ft / 87.13 Sq.m | 592 Sq.ft / 54.96 Sq.m | 25 Sq.ft / 2.35 Sq.m |