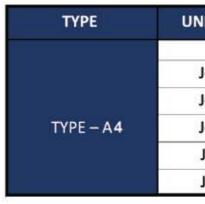

#### **3 BHK URBAN** (TYPE-A4) \_\_\_\_\_

| SUPER BUILT-UP AREA    | CARPET AREA            | BALCONY              |
|------------------------|------------------------|----------------------|
| 971 Sq.ft / 90.21 Sq.m | 628 Sq.ft / 58.31 Sq.m | 11 Sq.ft / 1.05 Sq.m |

#### UNIT DISTRIBUTION

| J-0103 – J-2403 |  |
|-----------------|--|
| J-0104 – J-2404 |  |
| J-0307 – J-2407 |  |
| J-0112 - J-2412 |  |
| J-0114 - J-2414 |  |