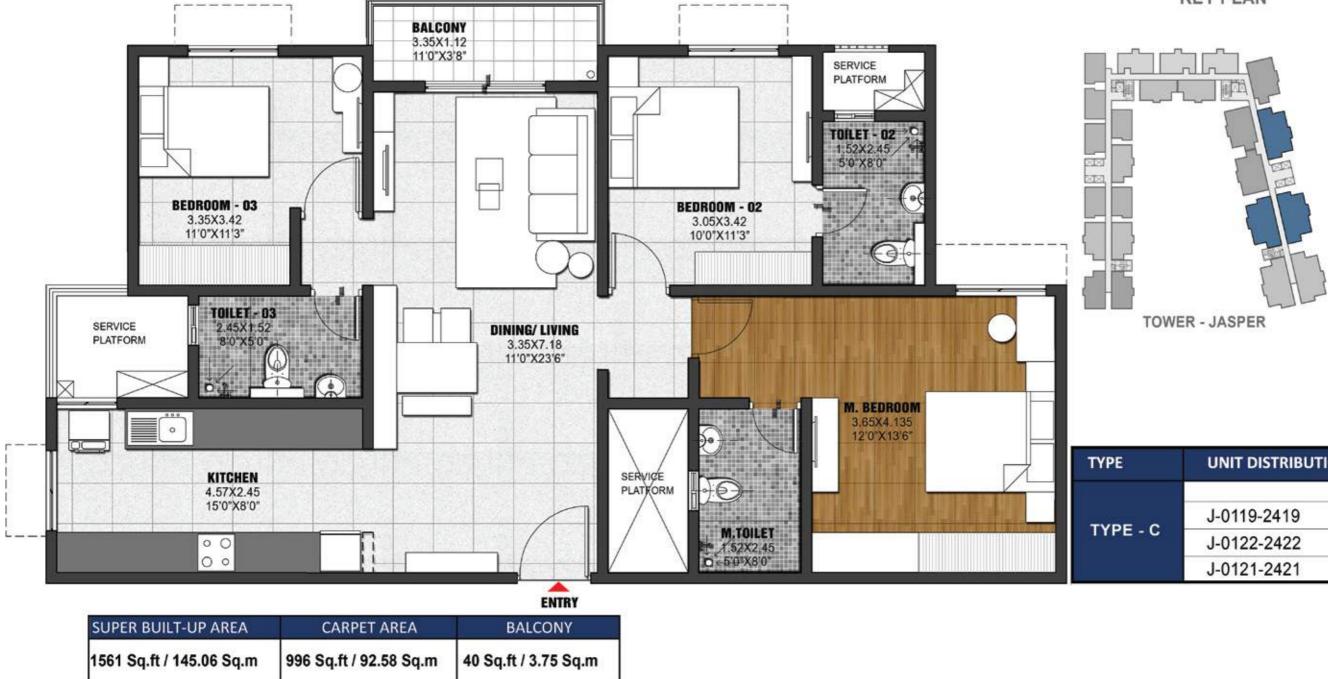

### **3 BHK GRAND** (TYPE-C)

The information depicted herein viz., master plans, floor plans, furniture layout, fittings, illustrations, specifications, designs, dimensions, rendered views, colours, amenities and facilities etc., are subject to change without notifications as may be required by the relevant authorities or the developer's architect, and cannot form part of an offer or contract. Whilst every care is taken in providing this information, the Developer cannot be held liable for variations and pictures are artist's impression only. The information are subject to variations, additions, deletions, substitutions and modifications as may be recommended by the company's architect and/or the relevant approving authorities. The Developer is wholly exempt from any liability on account of any claim in this regard. (1 square metre = 10.764 square feet). E & OE.

| UNIT DISTRIBUTION |
|-------------------|
| J-0119-2419       |
| J-0122-2422       |
| J-0121-2421       |