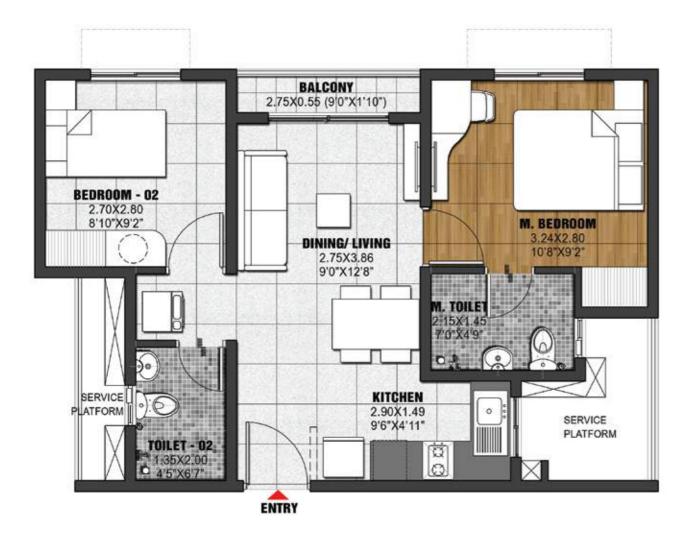

#### **2 BHK URBAN** (TYPE-B)

|   | 1 (195) |   |
|---|---------|---|
| 1 |         | R |
|   |         |   |
|   |         |   |

| SUPER BUILT-UP AREA    | CARPET AREA            | BALCONY              |
|------------------------|------------------------|----------------------|
| 740 Sq.ft / 68.74 Sq.m | 466 Sq.ft / 43.32 Sq.m | 16 Sq.ft / 1.51 Sq.m |

The information depicted herein viz., master plans, floor plans, furniture layout, fittings, illustrations, specifications, designs, dimensions, rendered views, colours, amenities and facilities etc., are subject to change without notifications as may be required by the relevant authorities or the developer's architect, and cannot form part of an offer or contract. Whilst every care is taken in providing this information, the Developer cannot be held liable for variations and pictures are artist's impression only. The information are subject to variations, additions, deletions, substitutions and modifications as may be recommended by the company's architect and/or the relevant approving authorities. The Developer is wholly exempt from any liability on account of any claim in this regard. (1 square metre = 10.764 square feet). E & OE.