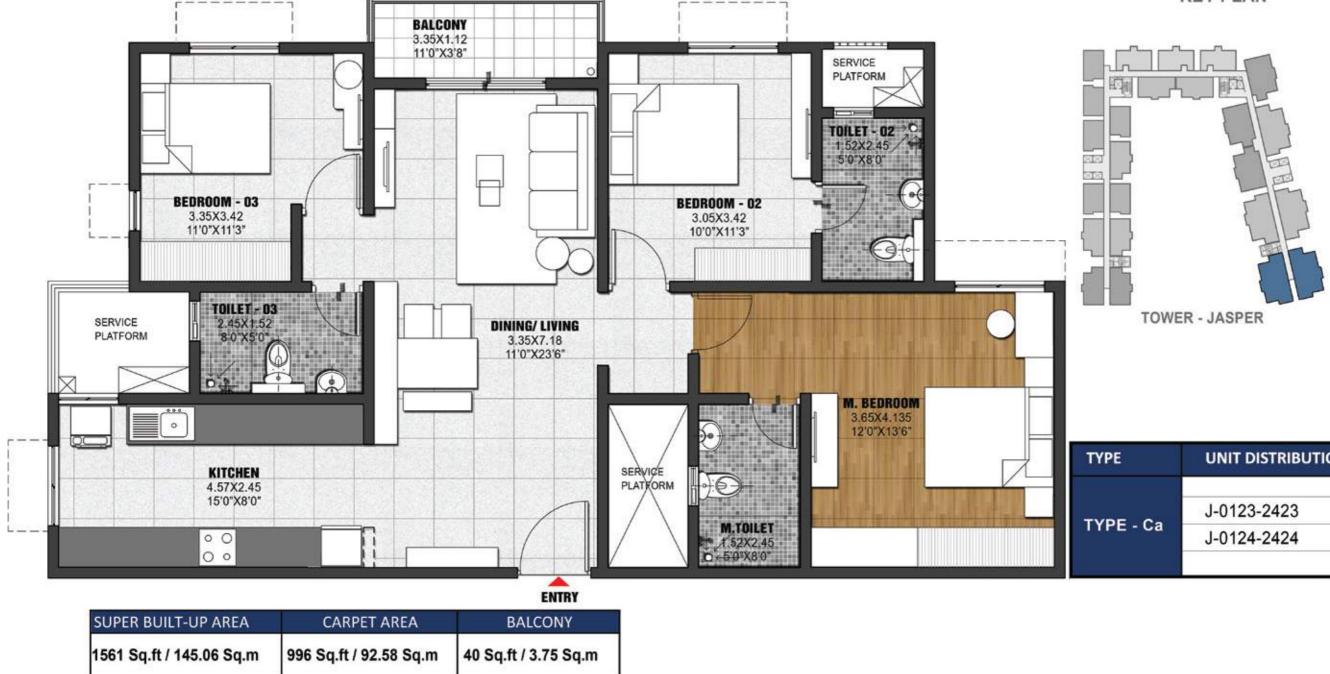

### **3 BHK GRAND** (TYPE-Ca)

The information depicted herein viz., master plans, floor plans, furniture layout, fittings, illustrations, specifications, designs, dimensions, rendered views, colours, amenities and facilities etc., are subject to change without notifications as may be required by the relevant authorities or the developer's architect, and cannot form part of an offer or contract. Whilst every care is taken in providing this information, the Developer cannot be held liable for variations and pictures are artist's impression only. The information are subject to variations, additions, deletions, substitutions and modifications as may be recommended by the company's architect and/or the relevant approving authorities. The Developer is wholly exempt from any liability on account of any claim in this regard. (1 square metre = 10.764 square feet). E & OE.

| UNIT DISTRIBUTION |             |
|-------------------|-------------|
|                   | J-0123-2423 |
|                   | J-0124-2424 |