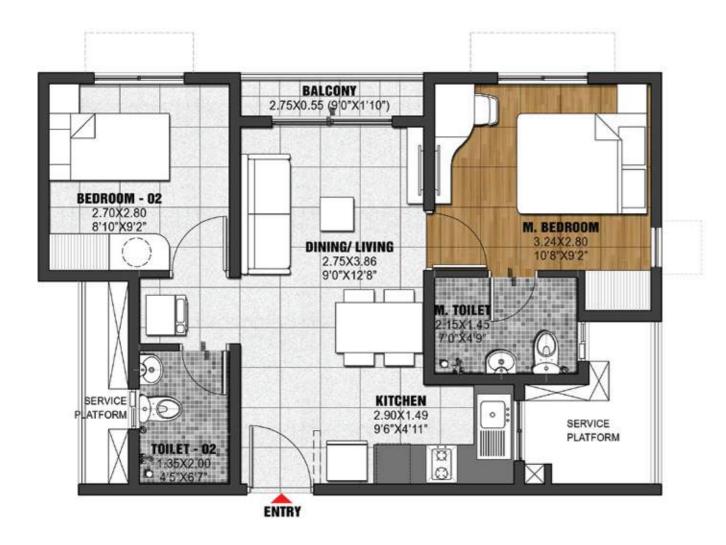

#### **2 BHK URBAN** (TYPE-B)

|   | 1 (195) |   |
|---|---------|---|
| 1 |         | R |
|   |         |   |
|   |         |   |

| SUPER BUILT-UP AREA    | CARPET AREA            | BALCONY              |
|------------------------|------------------------|----------------------|
| 740 Sq.ft / 68.74 Sq.m | 466 Sq.ft / 43.32 Sq.m | 16 Sq.ft / 1.51 Sq.m |

### **2 BHK URBAN** (TYPE-Ba)

| ТҮРЕ      | UN  |
|-----------|-----|
| TYPE - Ba | J-0 |

| SUPER BUILT-UP AREA    | CARPET AREA            | BALCONY              |
|------------------------|------------------------|----------------------|
| 740 Sq.ft / 68.74 Sq.m | 466 Sq.ft / 43.32 Sq.m | 16 Sq.ft / 1.51 Sq.m |