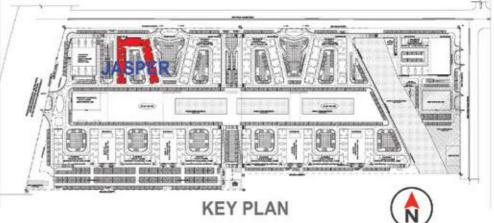

### **UNIT DISTRIBUTION PLAN** (TOWER-J)

The information depicted herein viz., master plans, floor plans, furniture layout, fittings, illustrations, specifications, designs, dimensions, rendered views, colours, amenities and facilities etc., are subject to change without notifications as may be required by the relevant authorities or the developer's architect, and cannot form part of an offer or contract. Whilst every care is taken in providing this information, the Developer cannot be held liable for variations and pictures are artist's impression only. The information are subject to variations, additions, deletions, substitutions and modifications as may be recommended by the company's architect and/or the relevant approving authorities. The Developer is wholly exempt from any liability on account of any claim in this regard. (1 square metre = 10.764 square feet). E & OE.