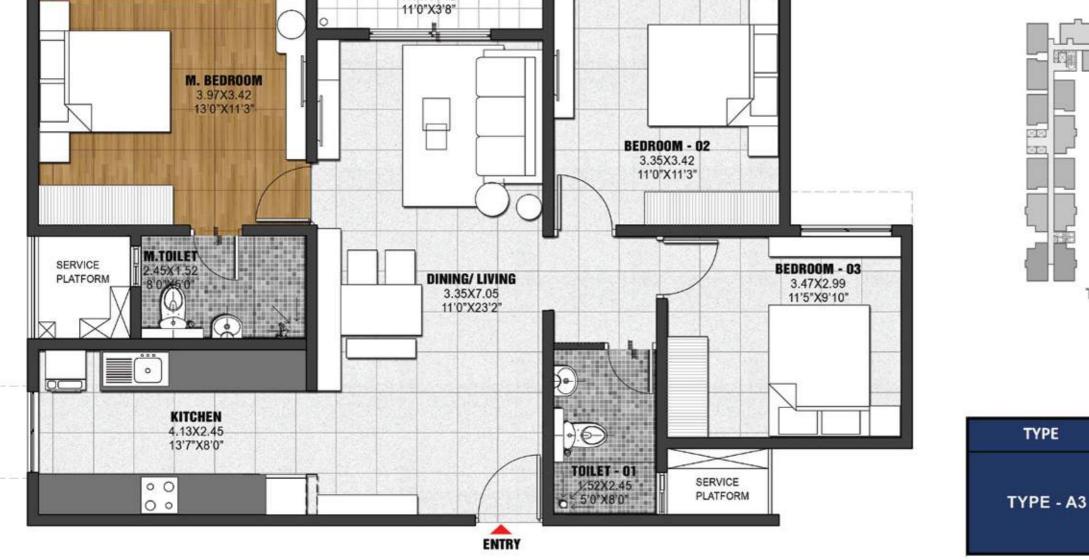

### **3 BHK COMFORT** (TYPE-A3a) \_\_\_\_\_

| ТҮРЕ       | UN  |
|------------|-----|
| TYPE - A3a | J-0 |

| M. BEDROOM<br>3.97X3.42<br>-13'0"X11'3"   |                                           | BEDROOM - 02<br>3.35×3.42<br>11'0"×11'3" |
|-------------------------------------------|-------------------------------------------|------------------------------------------|
| SERVICE<br>PLATFORM                       | DINING/LIVING<br>3.35X7.05<br>11'0'X23'2" | BEDROOM - 03<br>3.47X2.99<br>11'5"X9'10" |
| <b>KITCHEN</b><br>4.13X2.45<br>13'7"X8'0" |                                           |                                          |
|                                           | TOILET<br>1/52X2<br>6 500%8               | -01<br>45 SERVICE<br>PLATFORM            |

BALCONY 3.35X1.12 11'0"X3'8"

| SUPER BUILT-UP AREA      | CARPET AREA            | BALCONY              |
|--------------------------|------------------------|----------------------|
| 1401 Sq.ft / 130.19 Sq.m | 893 Sq.ft / 82.93 Sq.m | 40 Sq.ft / 3.75 Sq.m |

#### LEGEND

15.

| TYPE - A3 3 BHK  | UNIT |
|------------------|------|
| TYPE - A3a 3 BHK | UNIT |
| TYPE - A4 3 BHK  | UNIT |
| TYPE - A4a 3 BHK | UNIT |
| TYPE - B 2 BHK   | UNIT |
| TYPE - Ba 2 BHK  | UNIT |
| TYPE - B2 2 BHK  | UNIT |
| ТҮРЕ - С 3 ВНК   | UNIT |
| TYPE - Ca 3 BHK  | UNIT |

#### UNIT DISTRIBUTION

J-0118-1918

J-2118-2418

J-0320-2420