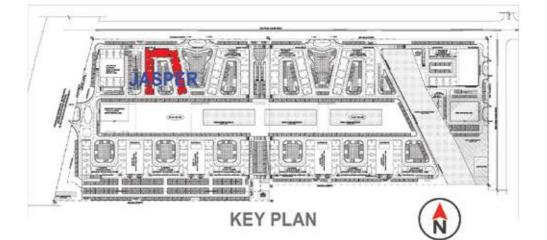

### **UNIT DISTRIBUTION PLAN** (TOWER-J)

The information depicted herein viz., master plans, floor plans, furniture layout, fittings, illustrations, specifications, designs, dimensions, rendered views, colours, amenities and facilities etc., are subject to change without notifications as may be required by the relevant authorities or the developer's architect, and cannot form part of an offer or contract. Whilst every care is taken in providing this information, the Developer cannot be held liable for variations and pictures are artist's impression only. The information are subject to variations, additions, deletions, substitutions and modifications as may be recommended by the company's architect and/or the relevant approving authorities. The Developer is wholly exempt from any liability on account of any claim in this regard. (1 square metre = 10.764 square feet). E & OE.

| NIT D | DISTRIBUTION |  |
|-------|--------------|--|
| J-01  | 05 – J-2405  |  |
| J-01  | 06 – J-2406  |  |
| J-01  | 08 – J-2408  |  |
| J-01  | 09 – J-1909, |  |
| J-21  | 09 – J-2409  |  |
| J-01  | 10 – J-2410  |  |