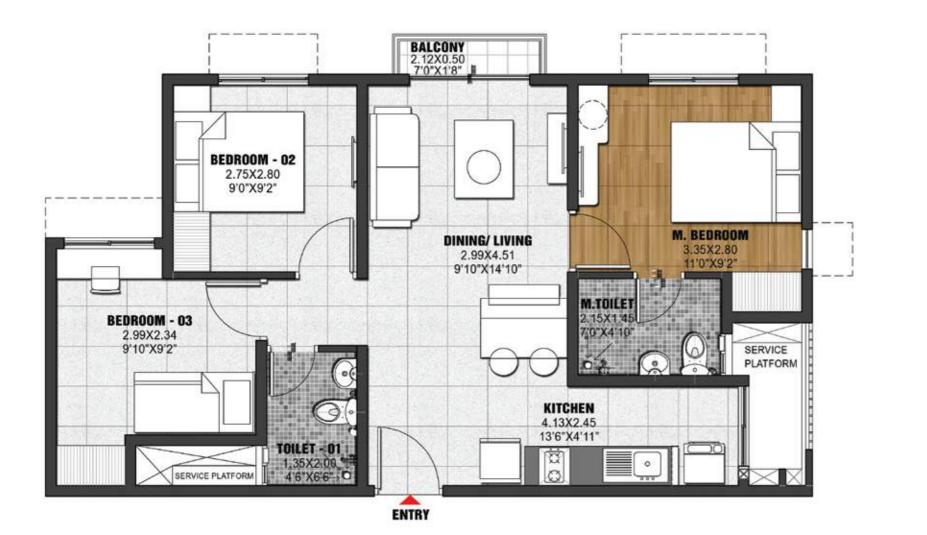

#### **2 BHK URBAN** (TYPE-B)

|   | 1 (195) |   |
|---|---------|---|
| 1 |         | R |
|   |         |   |
|   |         |   |

| SUPER BUILT-UP AREA    | CARPET AREA            | BALCONY              |
|------------------------|------------------------|----------------------|
| 740 Sq.ft / 68.74 Sq.m | 466 Sq.ft / 43.32 Sq.m | 16 Sq.ft / 1.51 Sq.m |

### **2 BHK URBAN** (TYPE-Ba)

| ТҮРЕ      | UN  |
|-----------|-----|
| TYPE - Ba | J-0 |

| SUPER BUILT-UP AREA    | CARPET AREA            | BALCONY              |
|------------------------|------------------------|----------------------|
| 740 Sq.ft / 68.74 Sq.m | 466 Sq.ft / 43.32 Sq.m | 16 Sq.ft / 1.51 Sq.m |