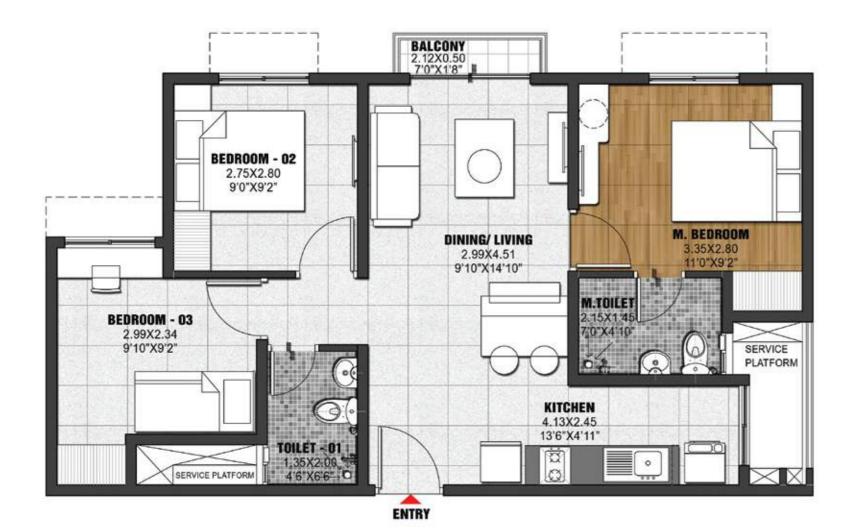

#### **3 BHK URBAN** (TYPE-A4) \_\_\_\_\_

| SUPER BUILT-UP AREA    | CARPET AREA            | BALCONY              |
|------------------------|------------------------|----------------------|
| 971 Sq.ft / 90.21 Sq.m | 628 Sq.ft / 58.31 Sq.m | 11 Sq.ft / 1.05 Sq.m |

The information depicted herein viz., master plans, floor plans, furniture layout, fittings, illustrations, specifications, designs, dimensions, rendered views, colours, amenities and facilities etc., are subject to change without notifications as may be required by the relevant authorities or the developer's architect, and cannot form part of an offer or contract. Whilst every care is taken in providing this information, the Developer cannot be held liable for variations. All illustrations and pictures are artist's impression only. The information are subject to variations, additions, deletions, substitutions and modifications as may be recommended by the company's architect and/or the relevant approving authorities. The Developer is wholly exempt from any liability on account of any claim in this regard. (1 square metre = 10.764 square feet). E & OE.

#### UNIT DISTRIBUTION

| J-0103 – J-2403 |  |
|-----------------|--|
| J-0104 – J-2404 |  |
| J-0307 – J-2407 |  |
| J-0112 - J-2412 |  |
| J-0114 - J-2414 |  |