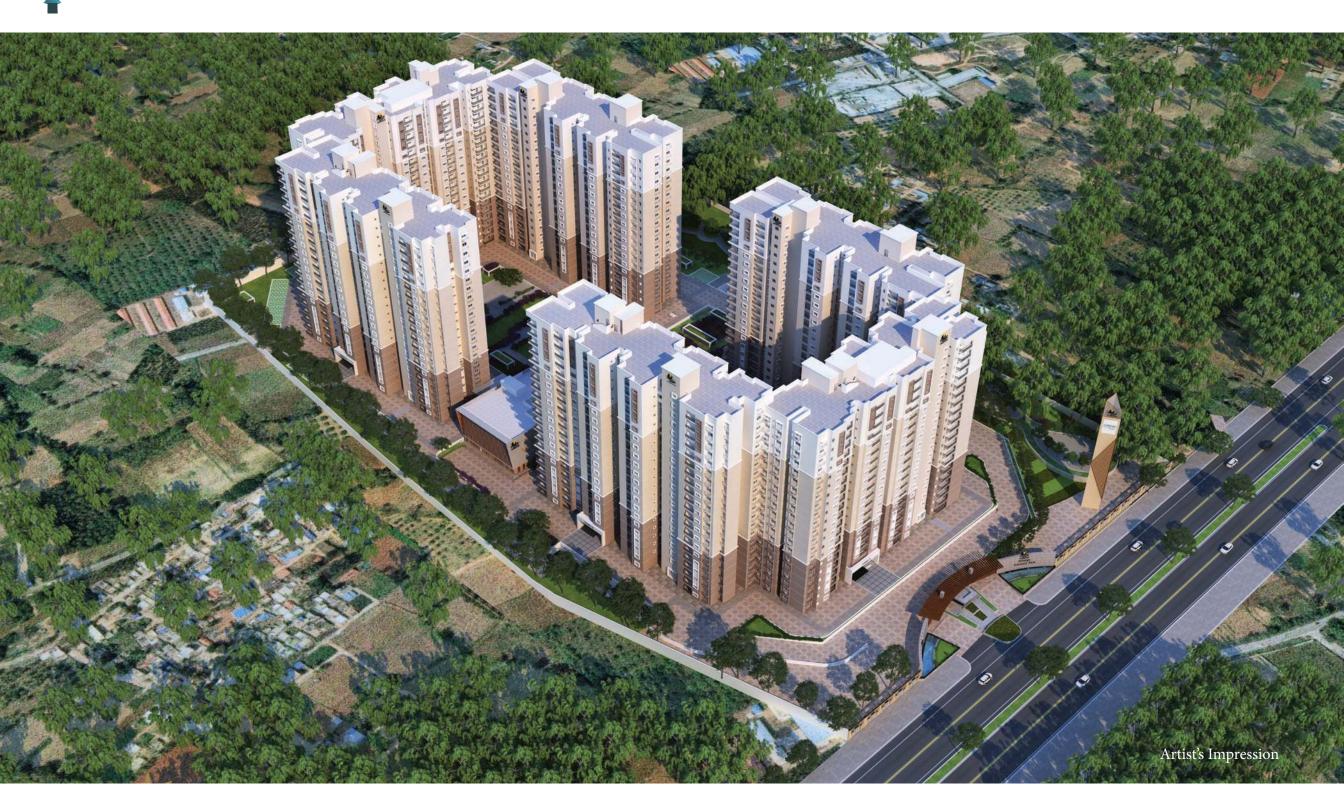

Prestige Finsbury Park is a large township destination of 25 acres situated adjacent to the aerotropolis within the IT/ Aerospace and Hardware Park being developed by the KIADB, which will be the hub in the future for the IT and Aerospace sectors. The Park also has a limited allotment for residential developments within which Prestige Finsbury Park is located. Well reputed schools and colleges, healthcare facilities, as well as shopping and entertainment hubs, are all within easy reach.

Prestige Finsbury Park consists of two developments – Prestige Finsbury Park - Hyde, spread over 15 acres, and Prestige Finsbury Park Regent, spanning 10 acres. They are independently located beside each, other and each has its own identity, approvals, amenities and facilities.

Prestige Finsbury Park- Regent comprises of aesthetically designed three bedroom homes in 6 towers which rise up to 20 floors and consists of 958 apartments so you can choose the one that best suits your needs. Compactly designed, yet comfortable and naturally well-lit and ventilated thanks to the expansive open spaces that surround each tower.