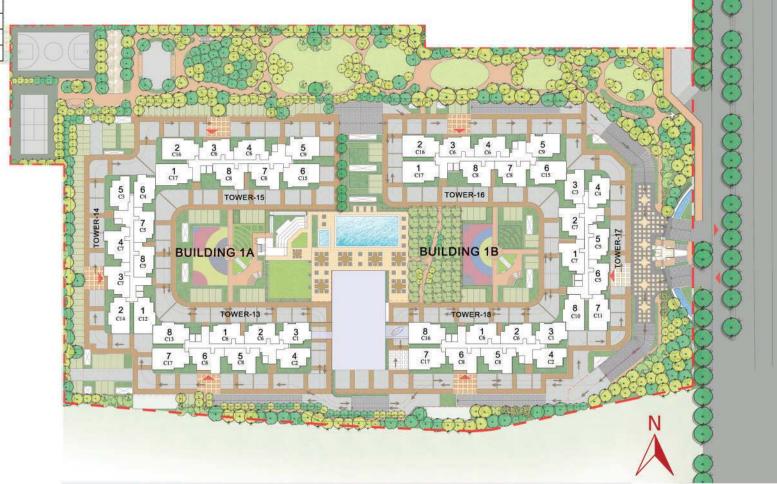

Prestige Finsbury Park- Regent comprises of aesthetically designed three bedroom homes in 6 towers which rise up to 20 floors and consists of 958 apartments so you can choose the one that best suits your needs. Compactly designed, yet comfortable and naturally well-lit and ventilated thanks to the expansive open spaces that surround each tower.

## Numbering Plan - Regent

| 3 BED UNITS |             | SALEABLE AREA |       | CARPET AREA |       |
|-------------|-------------|---------------|-------|-------------|-------|
| Unit type   | No. of Bed  | (sqm)         | (sft) | (sqm)       | (sft) |
| C1          | 3 BED (2 T) | 113.73        | 1224  | 79.02       | 851   |
| C 2         | 3 BED (2 T) | 113.73        | 1224  | 79.19       | 852   |
| C 3         | 3 BED (2 T) | 113.73        | 1224  | 79.19       | 852   |
| C 4         | 3 BED (2 T) | 114.52        | 1233  | 79.22       | 853   |
| C 5         | 3 BED (2 T) | 118.69        | 1277  | 81.61       | 878   |
| C 6         | 3 BED (2 T) | 118.69        | 1277  | 81.61       | 878   |
| C7          | 3 BED (3 T) | 132.92        | 1431  | 93.13       | 1002  |
| C 8         | 3 BED (3 T) | 132.92        | 1431  | 93.13       | 1002  |
| C 9         | 3 BED (3 T) | 134.32        | 1445  | 94.85       | 1021  |
| C 10        | 3 BED (3 T) | 136.81        | 1473  | 97.05       | 1045  |
| C 11        | 3 BED (3 T) | 136.81        | 1473  | 97.05       | 1045  |
| C 12        | 3 BED (3 T) | 136.81        | 1473  | 97.05       | 1045  |
| C 13        | 3 BED (3 T) | 136.81        | 1473  | 97.05       | 1045  |
| C 14        | 3 BED (3 T) | 136.81        | 1473  | 97.05       | 1045  |
| C 15        | 3 BED (3 T) | 144.11        | 1552  | 99.87       | 1075  |
| C 16        | 3 BED (3 T) | 145.06        | 1562  | 98.85       | 1064  |
| C 17        | 3 BED (3 T) | 145.06        | 1562  | 98.85       | 1064  |