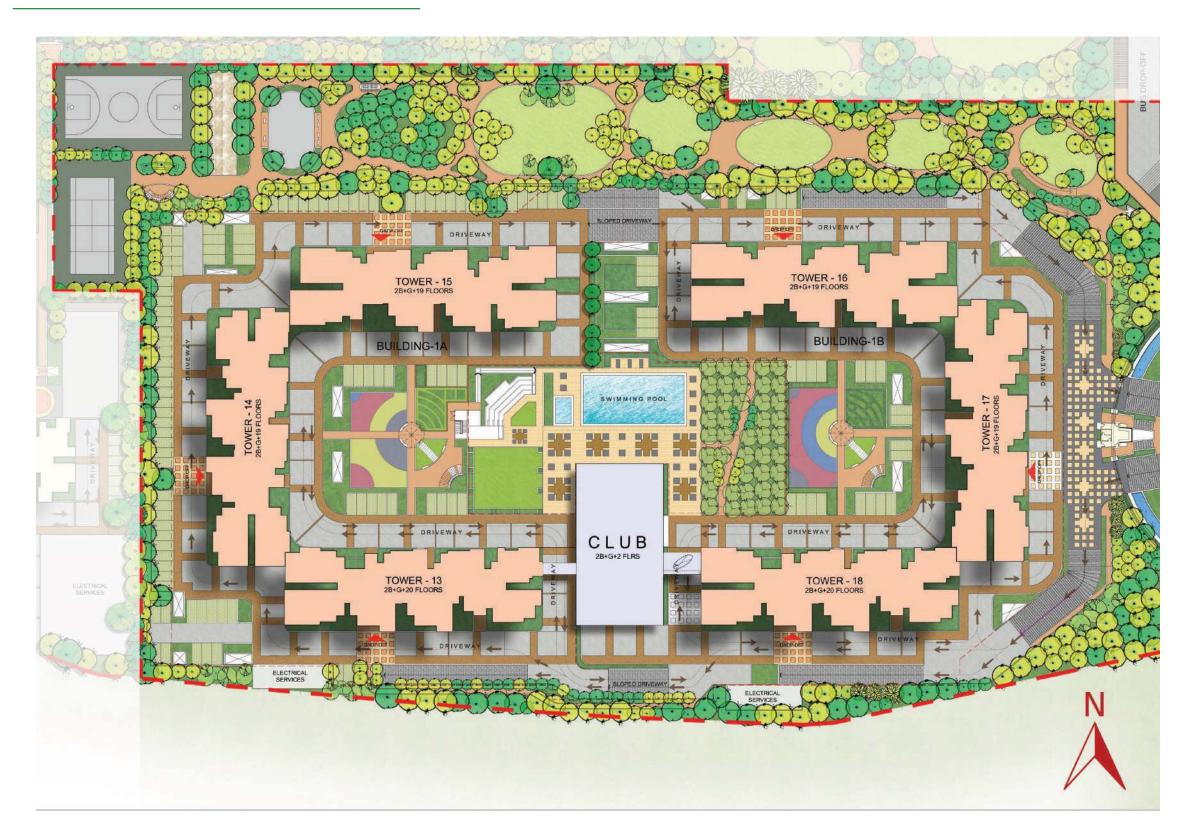

Prestige Finsbury Park- Regent comprises of aesthetically designed three bedroom homes in 6 towers which rise up to 20 floors and consists of 958 apartments so you can choose the one that best suits your needs. Compactly designed, yet comfortable and naturally well-lit and ventilated thanks to the expansive open spaces that surround each tower.

Enjoy the luxury of a fully equipped clubhouse with the gamut of recreational amenities including a swimming pool, gym, health club, indoor badminton court, party halls, billiards, table tennis, board games, reading room, and provision for a crèche. There is also provision for a convenience store, pharmacy and doctor's clinic, a mini theatre and space for an ATM. The open landscape also has an outdoor games area, and elders' park, a children's play area and a pet park.