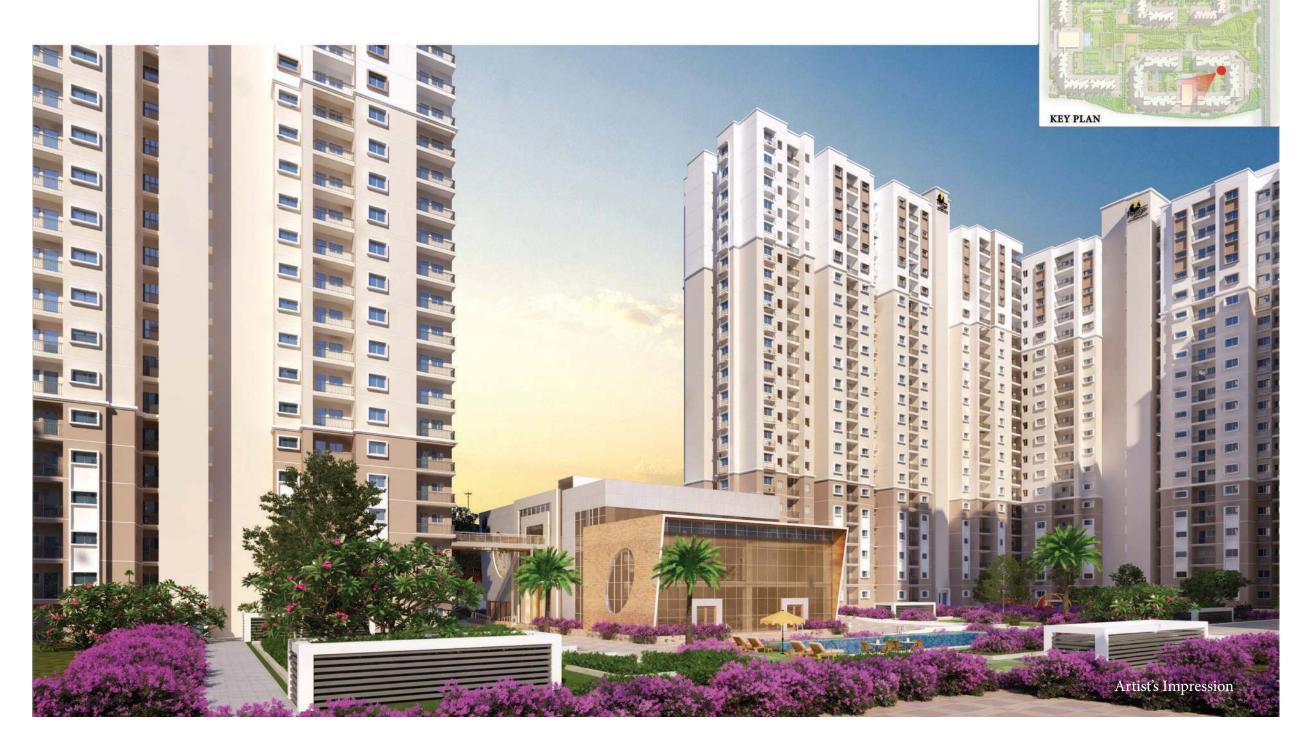

Enjoy the luxury of a fully equipped clubhouse with the gamut of recreational amenities including a swimming pool, gym, health club, indoor badminton court, party halls, billiards, table tennis, board games, reading room, and provision for a crèche. There is also provision for a convenience store, pharmacy and doctor's clinic, a mini theatre and space for an ATM. The open landscape also has an outdoor games area, and elders' park, a children's play area and a pet park.