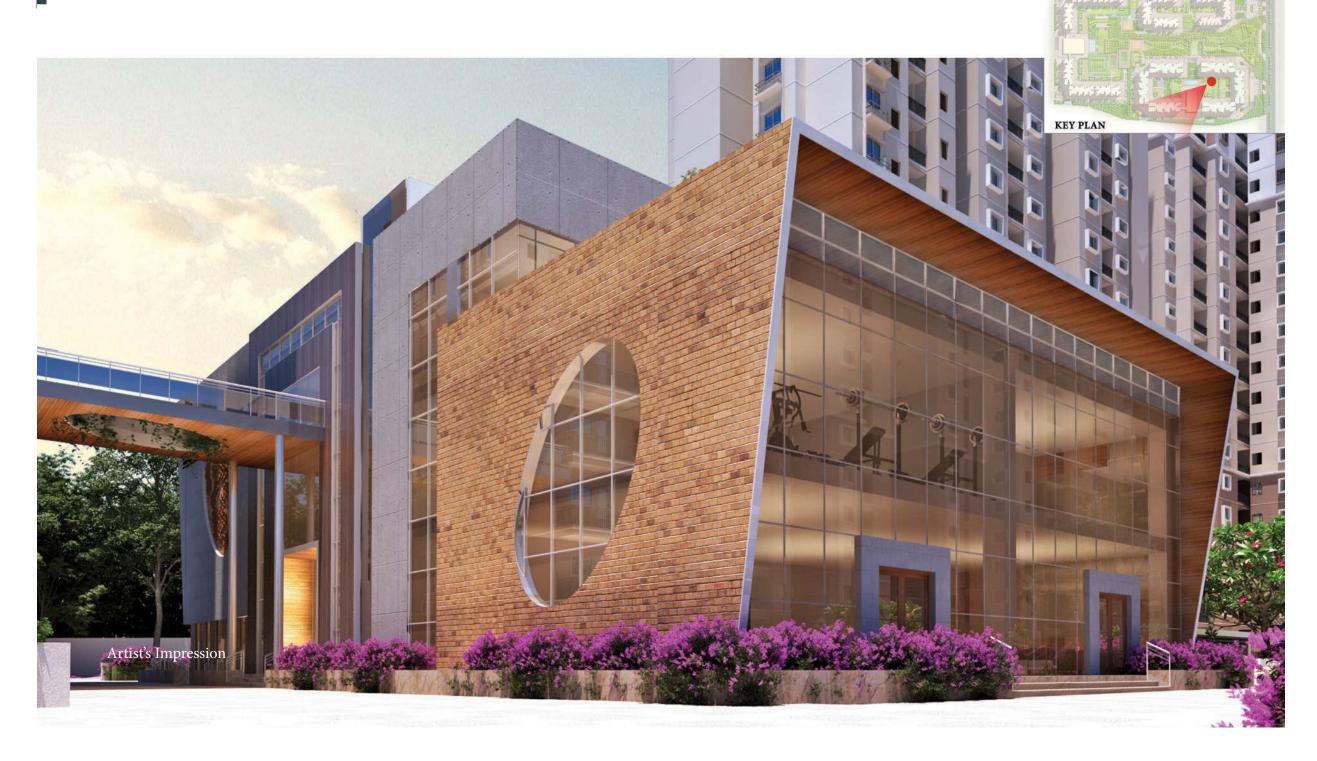

Enjoy the luxury of a fully equipped clubhouse with the gamut of recreational amenities including a swimming pool, gym, health club, indoor badminton court, party halls, billiards, table tennis, board games, reading room, and provision for a crèche. There is also provision for a convenience store, pharmacy and doctor's clinic, a mini theatre and space for an ATM. The open landscape also has an outdoor games area, and elders' park, a children's play area and a pet park.