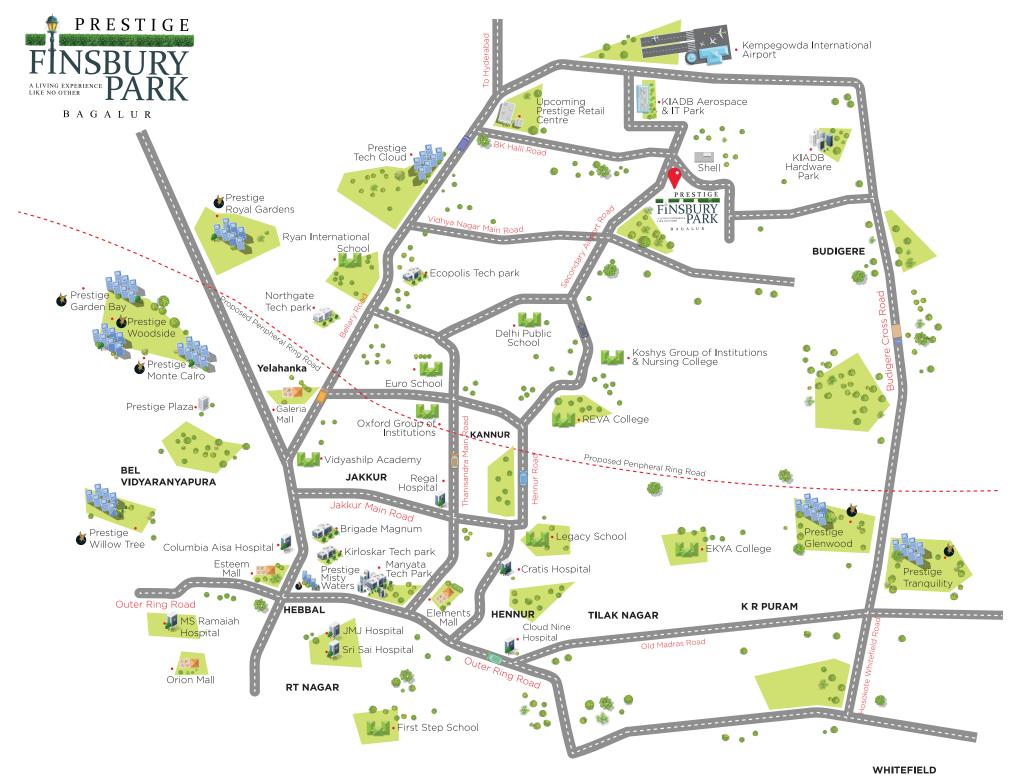

Prestige Finsbury Park is a large township destination of 25 acres situated adjacent to the aerotropolis within the IT/ Aerospace and Hardware Park being developed by the KIADB, which will be the hub in the future for the IT and Aerospace sectors. The Park also has a limited allotment for residential developments within which Prestige Finsbury Park is located. Well reputed schools and colleges, healthcare facilities, as well as shopping and entertainment hubs, are all within easy reach.