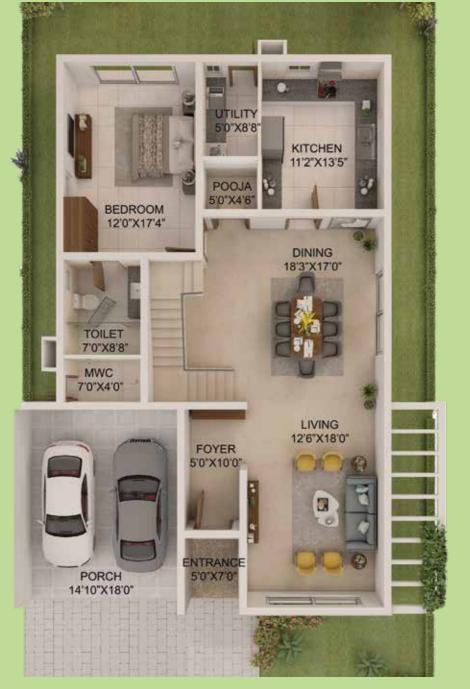

## Floor Plans

| A-2                   |
|-----------------------|
| 45' x 75' West Facing |

| Area In       | SQ. FT. | SQ. MT. |
|---------------|---------|---------|
| Site Area     | 3375.00 | 313.55  |
| Built Up Area | 4228.00 | 392.79  |
| Carpet Area   | 2978.00 | 276.66  |

The furniture, fixtures and landscaping shown all around the villa are artistic impressions that are only indicative and not a part of the offering. Any interested party should verify all the information including designs, plans, specifications, facilities, features, payment schedules, terms of sales, etc independently with the 'agreement for sale' and/or Adarsh Developers prior to concluding any decision for buying in this project.