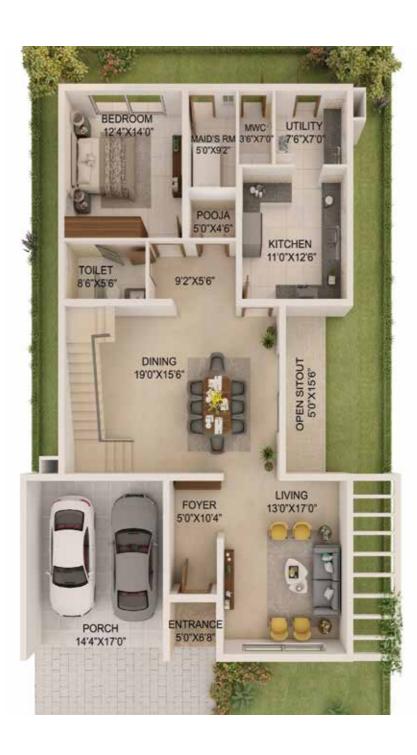

#### B-1 40' x 75' East Facing

| Area In       | SQ. FT. | SQ. MT. |
|---------------|---------|---------|
| Site Area     | 3000.00 | 278.71  |
| Built Up Area | 3492.00 | 324.42  |
| Carpet Area   | 2613.00 | 242.75  |

The furniture, fixtures and landscaping shown all around the villa are artistic impressions that are only indicative and not a part of the offering. Any interested party should verify all the information including designs, plans, specifications, facilities, features, payment schedules, terms of sales, etc independently with the 'agreement for sale' and/or Adarsh Developers prior to concluding any decision for buying in this project.