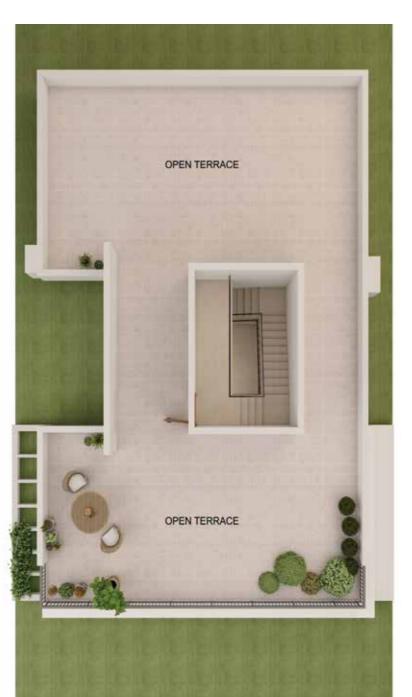

## Floor Plans



### A-1 45' x 75' East Facing

| Area In       | SQ. FT. | SQ. MT. |
|---------------|---------|---------|
| Site Area     | 3375.00 | 313.55  |
| Built Up Area | 4224.00 | 392.42  |
| Carpet Area   | 3056.00 | 283.91  |

The furniture, fixtures and landscaping shown all around the villa are artistic impressions that are only indicative and not a part of the offering. Any interested party should verify all the information including designs, plans, specifications, facilities, features, payment schedules, terms of sales, etc independently with the 'agreement for sale' and/or Adarsh Developers prior to concluding any decision for buying in this project.



**Ground Floor** 





First Floor Terrace





**Ground Floor** 







## Floor Plans



| A-2                   |
|-----------------------|
| 45' x 75' West Facing |

| Area In       | SQ. FT. | SQ. MT. |
|---------------|---------|---------|
| Site Area     | 3375.00 | 313.55  |
| Built Up Area | 4228.00 | 392.79  |
| Carpet Area   | 2978.00 | 276.66  |

The furniture, fixtures and landscaping shown all around the villa are artistic impressions that are only indicative and not a part of the offering. Any interested party should verify all the information including designs, plans, specifications, facilities, features, payment schedules, terms of sales, etc independently with the 'agreement for sale' and/or Adarsh Developers prior to concluding any decision for buying in this project.

# Floor Plans



#### B-1 40' x 75' East Facing

| Area In       | SQ. F