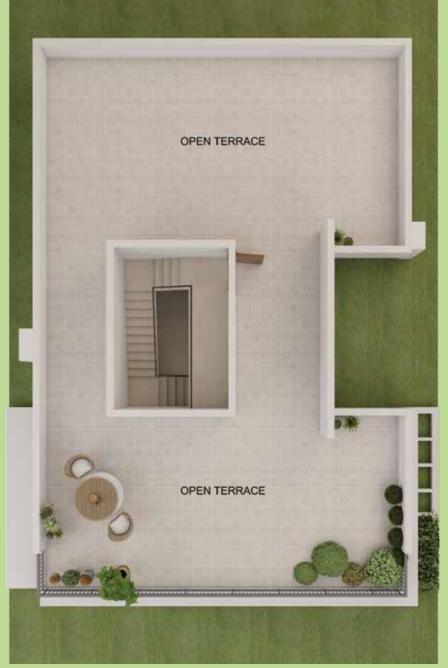

### A-1 45' x 75' East Facing

| Area In       | SQ. FT. | SQ. MT. |
|---------------|---------|---------|
| Site Area     | 3375.00 | 313.55  |
| Built Up Area | 4224.00 | 392.42  |
| Carpet Area   | 3056.00 | 283.91  |

The furniture, fixtures and landscaping shown all around the villa are artistic impressions that are only indicative and not a part of the offering. Any interested party should verify all the information including designs, plans, specifications, facilities, features, payment schedules, terms of sales, etc independently with the 'agreement for sale' and/or Adarsh Developers prior to concluding any decision for buying in this project.

**Ground Floor** 

First Floor Terrace

**Ground Floor** 