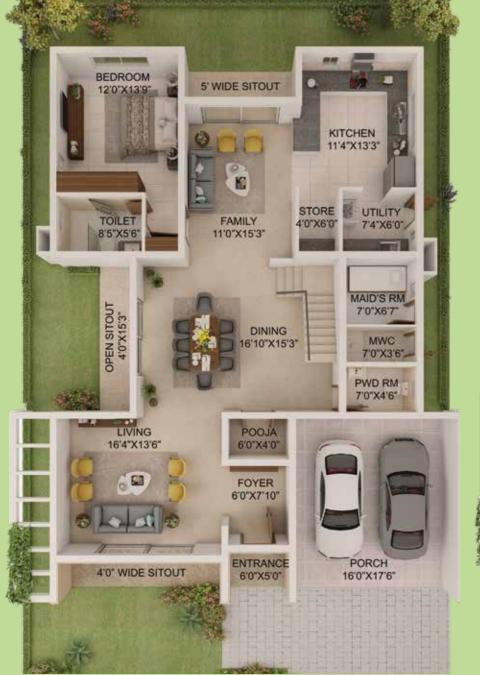

## Floor Plans

| A-2                   |
|-----------------------|
| 45' x 75' West Facing |

| Area In       | SQ. FT. | SQ. MT. |
|---------------|---------|---------|
| Site Area     | 3375.00 | 313.55  |
| Built Up Area | 4228.00 | 392.79  |
| Carpet Area   | 2978.00 | 276.66  |

The furniture, fixtures and landscaping shown all around the villa are artistic impressions that are only indicative and not a part of the offering. Any interested party should verify all the information including designs, plans, specifications, facilities, features, payment schedules, terms of sales, etc independently with the 'agreement for sale' and/or Adarsh Developers prior to concluding any decision for buying in this project.