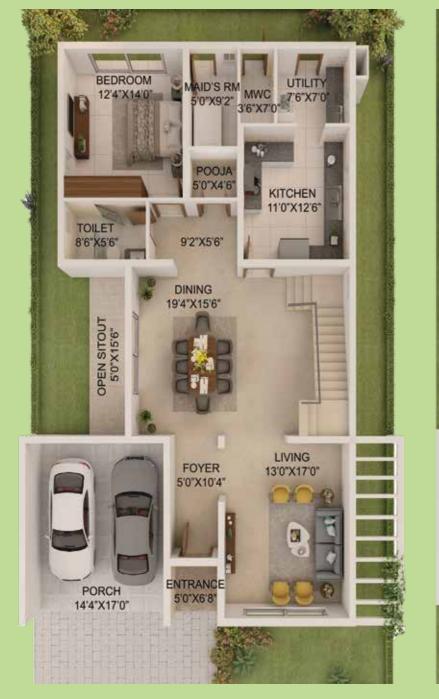

## Floor Plans

### A-1 45' x 75' East Facing

| Area In       | SQ. FT. | SQ. MT. |
|---------------|---------|---------|
| Site Area     | 3375.00 | 313.55  |
| Built Up Area | 4224.00 | 392.42  |
| Carpet Area   | 3056.00 | 283.91  |

The furniture, fixtures and landscaping shown all around the villa are artistic impressions that are only indicative and not a part of the offering. Any interested party should verify all the information including designs, plans, specifications, facilities, features, payment schedules, terms of sales, etc independently with the 'agreement for sale' and/or Adarsh Developers prior to concluding any decision for buying in this project.

**Ground Floor** 

First Floor Terrace

**Ground Floor** 