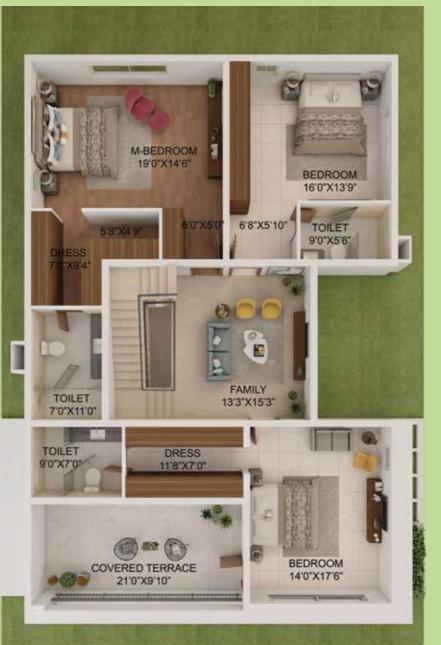

### A-1 45' x 75' East Facing

| Area In       | SQ. FT. | SQ. MT. |
|---------------|---------|---------|
| Site Area     | 3375.00 | 313.55  |
| Built Up Area | 4224.00 | 392.42  |
| Carpet Area   | 3056.00 | 283.91  |

The furniture, fixtures and landscaping shown all around the villa are artistic impressions that are only indicative and not a part of the offering. Any interested party should verify all the information including designs, plans, specifications, facilities, features, payment schedules, terms of sales, etc independently with the 'agreement for sale' and/or Adarsh Developers prior to concluding any decision for buying in this project.

**Ground Floor** 

First Floor Terrace

**Ground Floor** 