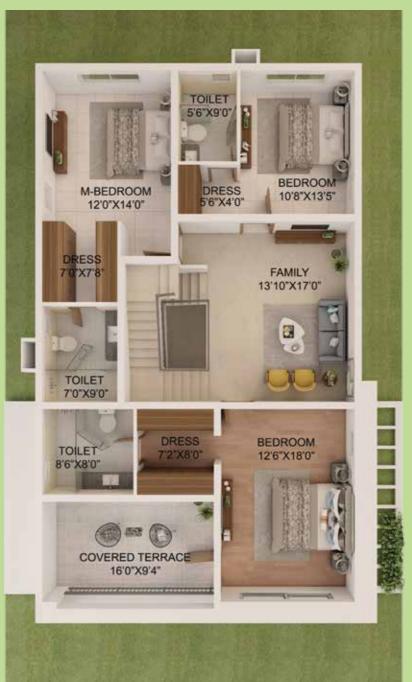

## Floor Plans

| A-2                   |
|-----------------------|
| 45' x 75' West Facing |

| Area In       | SQ. FT. | SQ. MT. |
|---------------|---------|---------|
| Site Area     | 3375.00 | 313.55  |
| Built Up Area | 4228.00 | 392.79  |
| Carpet Area   | 2978.00 | 276.66  |

The furniture, fixtures and landscaping shown all around the villa are artistic impressions that are only indicative and not a part of the offering. Any interested party should verify all the information including designs, plans, specifications, facilities, features, payment schedules, terms of sales, etc independently with the 'agreement for sale' and/or Adarsh Developers prior to concluding any decision for buying in this project.