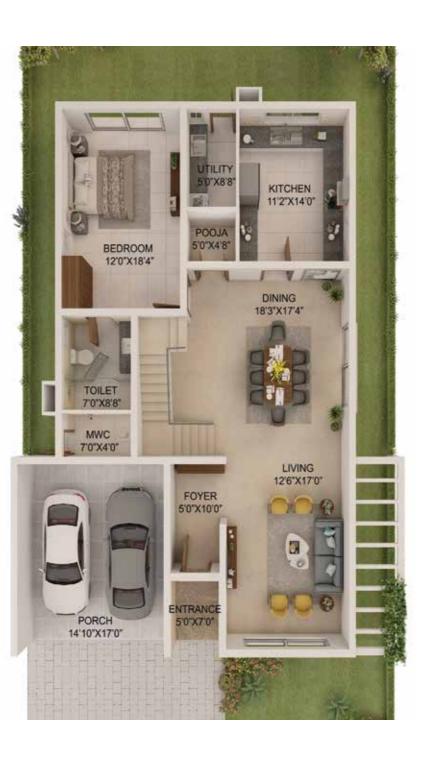

### A-1 45' x 75' East Facing

| Area In       | SQ. FT. | SQ. MT. |
|---------------|---------|---------|
| Site Area     | 3375.00 | 313.55  |
| Built Up Area | 4224.00 | 392.42  |
| Carpet Area   | 3056.00 | 283.91  |

The furniture, fixtures and landscaping shown all around the villa are artistic impressions that are only indicative and not a part of the offering. Any interested party should verify all the information including designs, plans, specifications, facilities, features, payment schedules, terms of sales, etc independently with the 'agreement for sale' and/or Adarsh Developers prior to concluding any decision for buying in this project.

**Ground Floor** 

First Floor Terrace

**Ground Floor** 