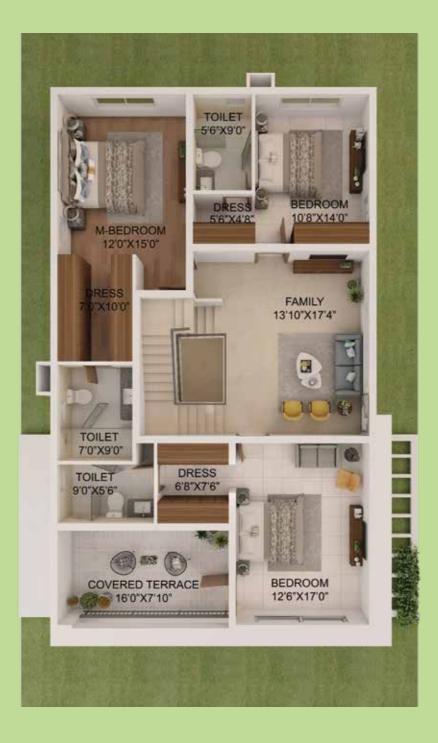

### A-1 45' x 75' East Facing

| Area In       | SQ. FT. | SQ. MT. |
|---------------|---------|---------|
| Site Area     | 3375.00 | 313.55  |
| Built Up Area | 4224.00 | 392.42  |
| Carpet Area   | 3056.00 | 283.91  |

The furniture, fixtures and landscaping shown all around the villa are artistic impressions that are only indicative and not a part of the offering. Any interested party should verify all the information including designs, plans, specifications, facilities, features, payment schedules, terms of sales, etc independently with the 'agreement for sale' and/or Adarsh Developers prior to concluding any decision for buying in this project.

**Ground Floor** 

First Floor Terrace

**Ground Floor** 