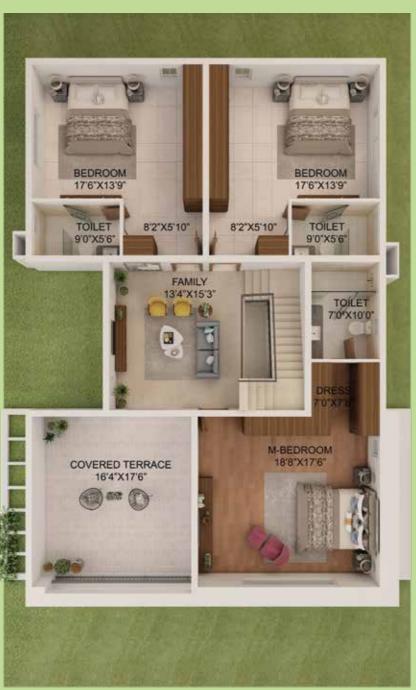

### A-1 45' x 75' East Facing

| Area In       | SQ. FT. | SQ. MT. |
|---------------|---------|---------|
| Site Area     | 3375.00 | 313.55  |
| Built Up Area | 4224.00 | 392.42  |
| Carpet Area   | 3056.00 | 283.91  |

The furniture, fixtures and landscaping shown all around the villa are artistic impressions that are only indicative and not a part of the offering. Any interested party should verify all the information including designs, plans, specifications, facilities, features, payment schedules, terms of sales, etc independently with the 'agreement for sale' and/or Adarsh Developers prior to concluding any decision for buying in this project.

**Ground Floor** 

First Floor Terrace

**Ground Floor** 