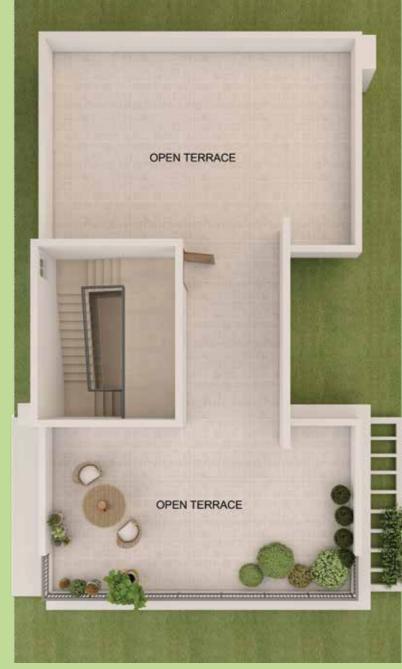

t for sale' and/or Adarsh Developers prior to concluding any decision for buying in this project.



# Floor Plans



## B-3 40' x 75' East Facing

| Area In       | SQ. FT. | SQ. MT. |
|---------------|---------|---------|
| Site Area     | 3000.00 | 278.71  |
| Built Up Area | 3636.00 | 337.80  |
| Carpet Area   | 2667.00 | 247.77  |

The furniture, fixtures and landscaping shown all around the villa are artistic impressions that are only indicative and not a part of the offering. Any interested party should verify all the information including designs, plans, specifications, facilities, features, payment schedules, terms of sales, etc independently with the 'agreement for sale' and/or Adarsh Developers prior to concluding any decision for buying in this project.



**Ground Floor** 





First Floor Terrace









# Floor Plans OPEN TERRACE

OPEN TERRACE

| B-4<br>40' x 75' West Facing |         |         |
|------------------------------|---------|---------|
| Area In                      | SQ. FT. | SQ. MT. |
| Site Area                    | 3000.00 | 278.71  |
| Built Up Area                | 3636.00 | 337.80  |
| Carpet Area                  | 2672.00 | 248.24  |

The furniture, fixtures and landscaping shown all around the villa are artistic impressions that are only indicative and not a part of the offering. Any interested party should verify all the information including designs, plans, specifications, facilities, features, payment schedules, terms of sales, etc independently with the 'agreement for sale' and/or Adarsh Developers prior to concluding any decision