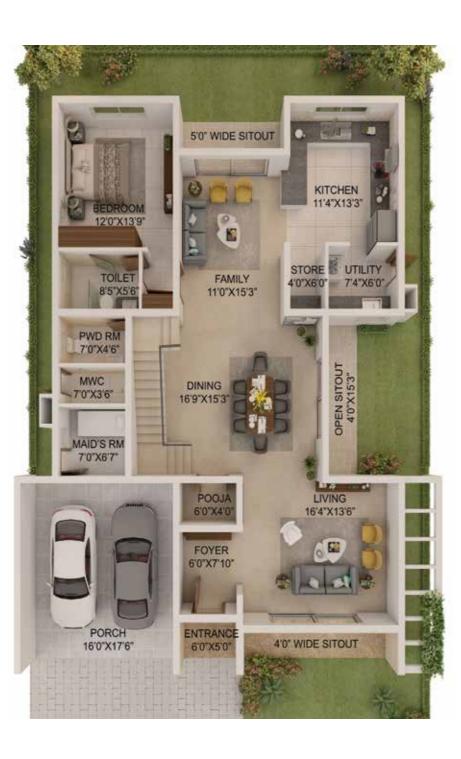

## Floor Plans

### A-1 45' x 75' East Facing

| Area In       | SQ. FT. | SQ. MT. |
|---------------|---------|---------|
| Site Area     | 3375.00 | 313.55  |
| Built Up Area | 4224.00 | 392.42  |
| Carpet Area   | 3056.00 | 283.91  |

The furniture, fixtures and landscaping shown all around the villa are artistic impressions that are only indicative and not a part of the offering. Any interested party should verify all the information including designs, plans, specifications, facilities, features, payment schedules, terms of sales, etc independently with the 'agreement for sale' and/or Adarsh Developers prior to concluding any decision for buying in this project.

**Ground Floor** 

First Floor Terrace

**Ground Floor** 