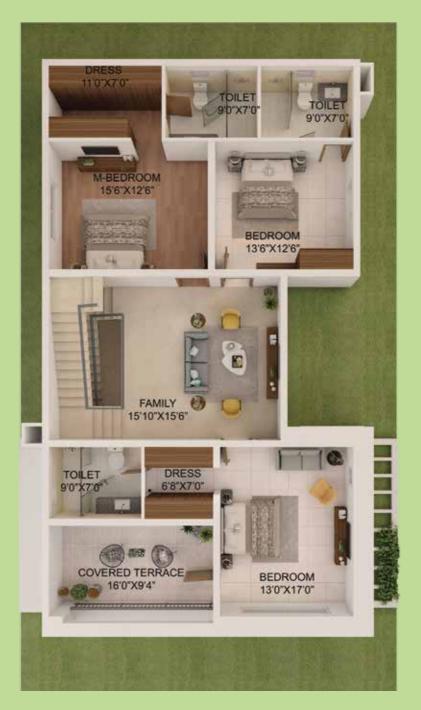

## Floor Plans

### A-1 45' x 75' East Facing

| Area In       | SQ. FT. | SQ. MT. |
|---------------|---------|---------|
| Site Area     | 3375.00 | 313.55  |
| Built Up Area | 4224.00 | 392.42  |
| Carpet Area   | 3056.00 | 283.91  |

The furniture, fixtures and landscaping shown all around the villa are artistic impressions that are only indicative and not a part of the offering. Any interested party should verify all the information including designs, plans, specifications, facilities, features, payment schedules, terms of sales, etc independently with the 'agreement for sale' and/or Adarsh Developers prior to concluding any decision for buying in this project.

**Ground Floor** 

First Floor Terrace

**Ground Floor** 