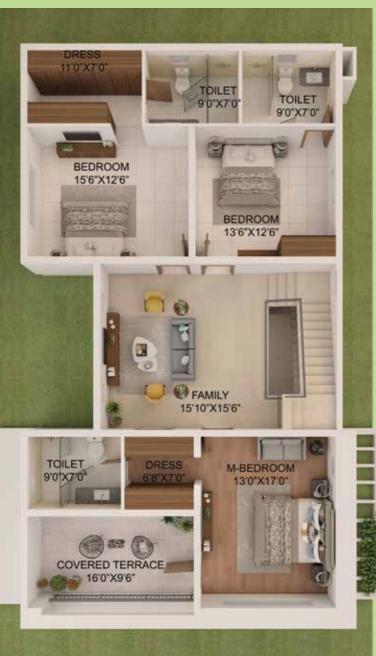

## Floor Plans

### A-1 45' x 75' East Facing

| Area In       | SQ. FT. | SQ. MT. |
|---------------|---------|---------|
| Site Area     | 3375.00 | 313.55  |
| Built Up Area | 4224.00 | 392.42  |
| Carpet Area   | 3056.00 | 283.91  |

The furniture, fixtures and landscaping shown all around the villa are artistic impressions that are only indicative and not a part of the offering. Any interested party should verify all the information including designs, plans, specifications, facilities, features, payment schedules, terms of sales, etc independently with the 'agreement for sale' and/or Adarsh Developers prior to concluding any decision for buying in this project.

**Ground Floor** 

First Floor Terrace

**Ground Floor** 