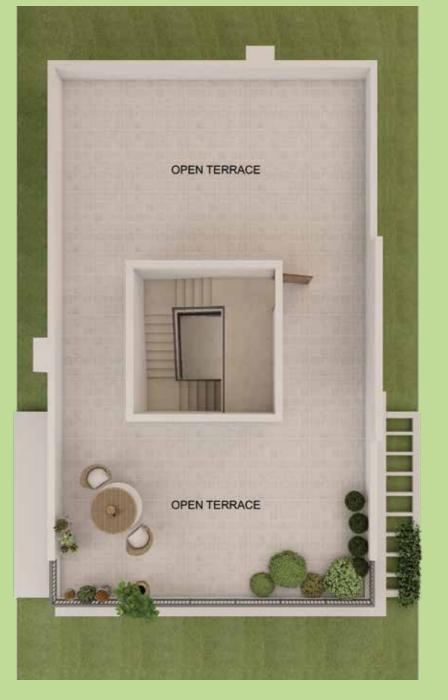

**Ground Floor** 

First Floor Terrace

**Ground Floor** 

## Floor Plans

| A-2                   |
|-----------------------|
| 45' x 75' West Facing |

| Area In       | SQ. FT. | SQ. MT. |
|---------------|---------|---------|
| Site Area     | 3375.00 | 313.55  |
| Built Up Area | 4228.00 | 392.79  |
| Carpet Area   | 2978.00 | 276.66  |