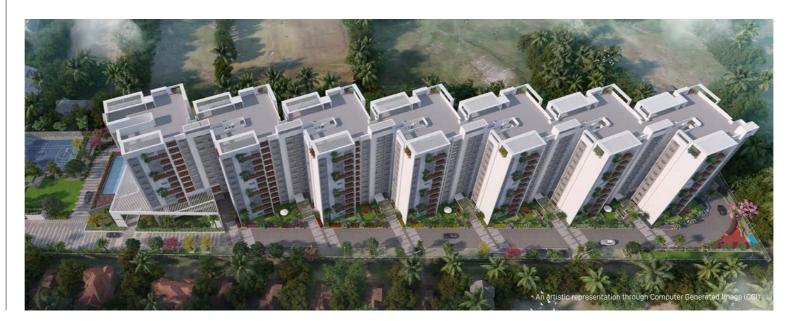

#### **Uninterrupted Views**

The 7 towers of Spectra Raaya are staggered into the master plan to break their linearity. The outward facing units which emerge consequent to this angular positioning, open up to uninterrupted private views of the city.

#### **Lush Green Curtain**

The relief spaces created by the placement of towers makes for interesting pockets of green through the project and its periphery. What results is a lush green metaphorical curtain wall at the ground level, that resonates the visual ethos of the Garden City.

## TRANSITIONS IN LANDSCAPE

In an era, where we live in a world within a world, there is a need to be sensitive to the way we inhabit space. The project finds its genesis in this approach. Spectra Raaya embodies the constant effort to create a visual connect between the inside and the outside. All the towers are set in the master plan, to provide a large common green for the entire development, flanked by the clubhouse. This becomes the first visual reference for a resident or a visitor. The blocks are staggered in the master plan to break the

linearity of the towers connected. Not only does this provide a visual relief but creates interesting landscape pockets at the ground level which give an individual identity to each block. The individual identity of each tower is brought alive by the use of landscape elements with a vibrant colour specific to that tower. This translates into a spectrum of colours transitioning through the project, like vivid brush strokes to add lots of joy and positive energy to your life.