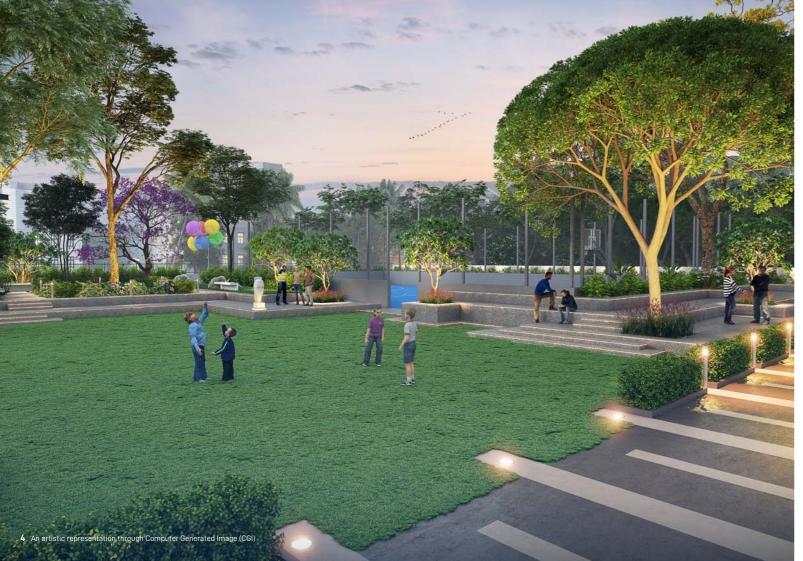

## Thrive in Open Lush Green spaces

At Spectra Raaya, experience living in lush green open spaces. The unique landscaping and angular placement of the towers opens up relief spaces that create a lush green metaphorical curtain wall, which stretches through the project and provides a large common green for the entire development.

## Happiness for the Entire Family

From a Clubhouse that includes a well-equipped gym, an elevated swimming pool, reading room/library and play area for toddlers, to outdoor spaces which include paved gardens, children's play area, multipurpose court and an outdoor party lawn with an open air informal amphitheatre, Spectra Raaya features amenities that are designed to bring joy for the entire family.

#### **NATURE**

Outdoor Party Lawn Paved Gardens Open-Air Informal **Amphitheatre** 