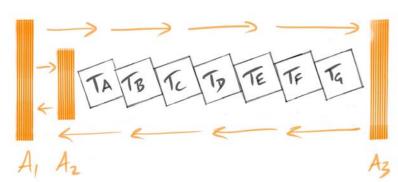

# APPROACH TO DESIGN

MASTER PLAN

**Uninterrupted Views**Captivating Panoramic Views

**Strategically Placed Amenities** A1/A2/A3 - Amenities Group 1/2/3

**Lush Green Curtain**Stunning Landscape throughout Project

#### **Uninterrupted Views**

The 7 towers of Spectra Raaya are staggered into the master plan to break their linearity. The outward facing units which emerge consequent to this angular positioning, open up to uninterrupted private views of the city.

#### Strategically Placed Amenities

Spectra Raaya is designed to provide better circulation by strategically placing amenities throughout the project, to usher in good times for the entire family. Having well distributed amenities also means deeper community engagement and more meaningful conversations everyday.

#### **Lush Green Curtain**

The relief spaces created by the placement of towers makes for interesting pockets of green through the project and its periphery. What results is a lush green metaphorical curtain wall at the ground level, that resonates the visual ethos of the Garden City.