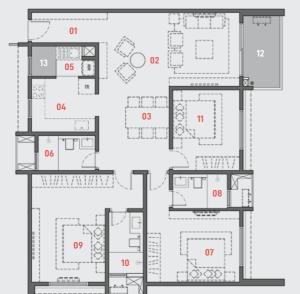

## **SR05**

- 02 Living
- 03 Dining
- 07 Master Bedroom
- 08 Attached Toilet
- 10 Attached Toilet
- 11 Bedroom
- 12 Balcony
- 13 Clothes Drying Area

- 04 Kitchen
- 05 Utility
- 06 Common Toilet

- 09 Bedroom