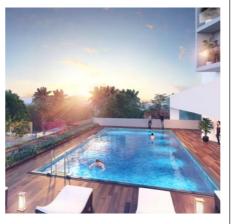

## Happiness for the Entire Family

From a Clubhouse that includes a well-equipped gym, an elevated swimming pool, reading room/library and play area for toddlers, to outdoor spaces which include paved gardens, children's play area, multipurpose court and an outdoor party lawn with an open air informal amphitheatre, Spectra Raaya features amenities that are designed to bring joy for the entire family.

## **FUN**

Multi-Indoor Games

Indoor Toddler's Play

Kid's Activity Zone Well-Equipped Gym

Indoor Hall for Yoga/Aerobics Snooker/Billiards

Multi-Purpose Court Swimming Pool with Deck Area Children's Play Area