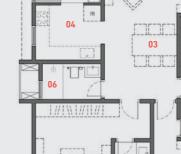

**SR02** 

01 Living 02 Dining

03 Kitchen

04 Utility

06 Bedroom

09 Balcony

05 Common Toilet

07 Master Bedroom

08 Attached Toilet

10 Clothes Drying Area