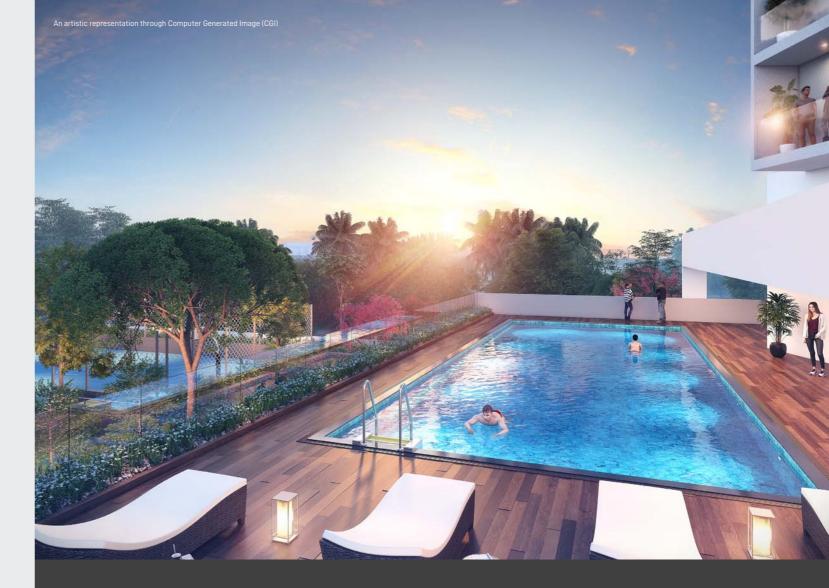

## Happiness for the Entire Family

From a Clubhouse that includes a well-equipped gym, an elevated swimming pool, reading room/library and play area for toddlers, to outdoor spaces which include paved gardens, children's play area, multipurpose court and an outdoor party lawn with an open air informal amphitheatre, Spectra Raaya features amenities that are designed to bring joy for the entire family.

## **FUN**

Multi-Indoor Games

Indoor Toddler's Play

Kid's Activity Zone Well-Equipped Gym

Indoor Hall for Yoga/Aerobics Snooker/Billiards

Multi-Purpose Court Swimming Pool with Deck Area Children's Play Area

#### **RELAX**

Clubhouse with Lifestyle Amenities Waiting Lounge Multi-Purpose Hall

Room/Library

Open Gym

#### **NATURE**

Outdoor Party Lawn Paved Gardens Open-Air Informal **Amphitheatre** 