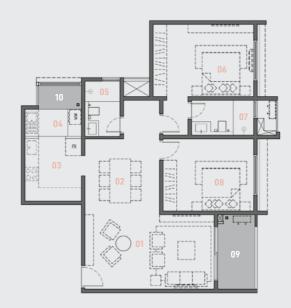

## **SR01**

- 01 Living
- 02 Dining
- 03 Kitchen
- 04 Utility
- 05 Common Toilet
- 06 Master Bedroom
- 07 Attached Toilet
- 08 Bedroom
- 09 Balcony
- 10 Clothes Drying Area