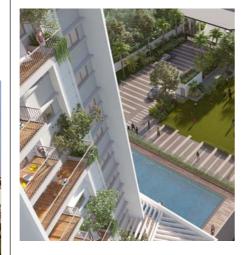

## Thrive in Open Lush Green spaces

At Spectra Raaya, experience living in lush green open spaces. The unique landscaping and angular placement of the towers opens up relief spaces that create a lush green metaphorical curtain wall, which stretches through the project and provides a large common green for the entire development.

## Happiness for the Entire Family

From a Clubhouse that includes a well-equipped gym, an elevated swimming pool, reading room/library and play area for toddlers, to outdoor spaces which include paved gardens, children's play area, multipurpose court and an outdoor party lawn with an open air informal amphitheatre, Spectra Raaya features amenities that are designed to bring joy for the entire family.

## GARDEN IN THE SKY

Spectra Raaya is designed to create a visual connect between the inside and the outside. In addition to the landscape pockets on the ground level, the project features softscape on extended balconies at selected levels of the facade, to give one their very own private garden in the sky. The gardens feature a triple height volume with an expansive outdoor deck, that evokes the magical feeling of living in the sky.