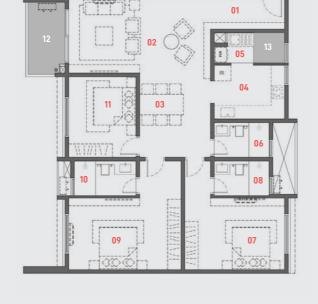

## **SR05**

- 02 Living
- 03 Dining
- 07 Master Bedroom
- 08 Attached Toilet
- 10 Attached Toilet
- 11 Bedroom
- 12 Balcony
- 13 Clothes Drying Area

- 04 Kitchen
- 05 Utility
- 06 Common Toilet

- 09 Bedroom