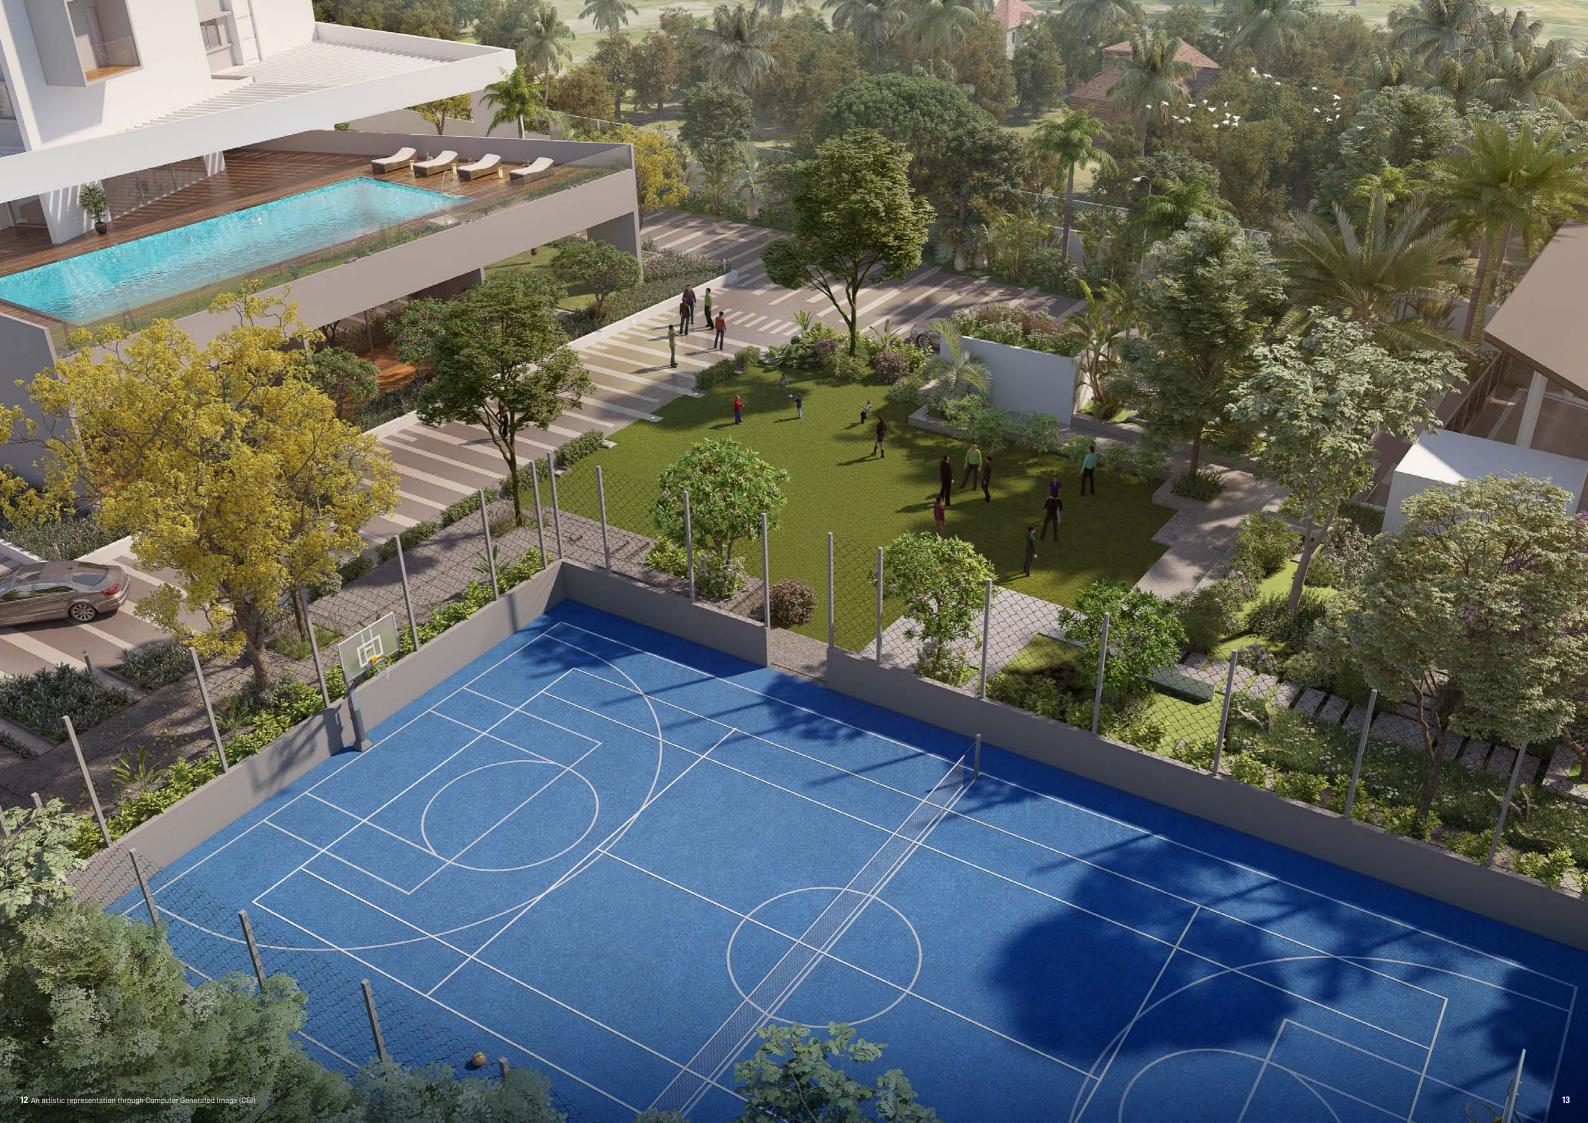

## Happiness for the Entire Family

From a Clubhouse that includes a well-equipped gym, an elevated swimming pool, reading room/library and play area for toddlers, to outdoor spaces which include paved gardens, children's play area, multipurpose court and an outdoor party lawn with an open air informal amphitheatre, Spectra Raaya features amenities that are designed to bring joy for the entire family.

## **FUN**

Multi-Indoor Games

Indoor Toddler's Play

Kid's Activity Zone Well-Equipped Gym

Indoor Hall for Yoga/Aerobics Snooker/Billiards

Multi-Purpose Court Swimming Pool with Deck Area Children's Play Area

Cricket Net

#### **RELAX**

Clubhouse with Lifestyle Amenities Waiting Lounge Multi-Purpose Hall

Room/Library

Open Gym

#### **NATURE**

Outdoor Party Lawn Paved Gardens Open-Air Informal **Amphitheatre** 