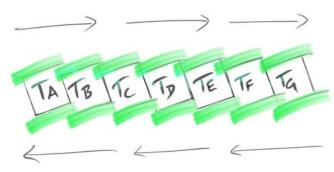

## TRANSITIONS IN LANDSCAPE

In an era, where we live in a world within a world, there is a need to be sensitive to the way we inhabit space. The project finds its genesis in this approach. Spectra Raaya embodies the constant effort to create a visual connect between the inside and the outside. All the towers are set in the master plan, to provide a large common green for the entire development, flanked by the clubhouse. This becomes the first visual reference for a resident or a visitor. The blocks are staggered in the master plan to break the

linearity of the towers connected. Not only does this provide a visual relief but creates interesting landscape pockets at the ground level which give an individual identity to each block. The individual identity of each tower is brought alive by the use of landscape elements with a vibrant colour specific to that tower. This translates into a spectrum of colours transitioning through the project, like vivid brush strokes to add lots of joy and positive energy to your life.

Disclaimer: The landscape colour scheme as represented above for each of the towers is only tentative in nature. This colour scheme could undergo changes based on changes in landscape plan, site conditions or as recommended by the Company's architects.