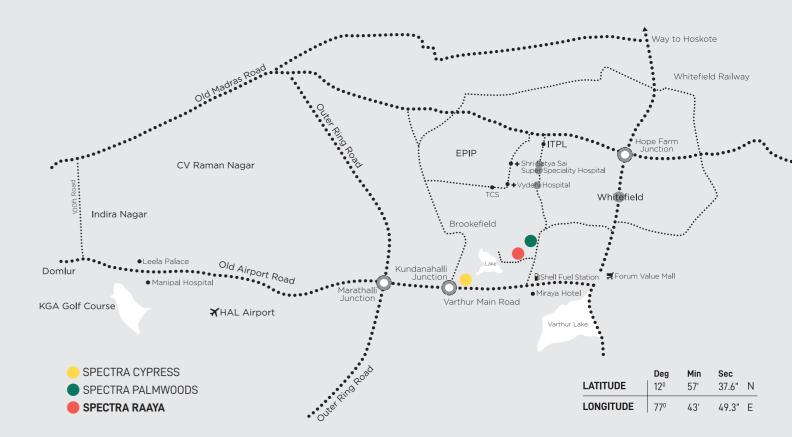

## EAST BENGALURU

## The Silicon Valley of India

East Bengaluru welcomes you with a plethora of industrial hubs, sprawling green stretches, captivating sights, cultural festivities and mouth watering cuisine. Bridging the traditional and the modern, it is home to some of the biggest global technology corporations, making it the Silicon Valley of India. A good road network, revered educational institutions, world class health care facilities, shopping malls and so on ensure that, by living here you enjoy access to **everything you could possibly need.** 

### Whitefield Bengaluru's New City Centre

Spectra Raaya is located in Whitefield, Bengaluru. Whitefield is fast emerging as the destination of choice for the world's leading IT hubs and innovation catalysts to further expand their enterprises. Add to this sprawling malls, luxury hotels, gourmet restaurants, recreational spaces and parks, international schools, super specialty healthcare centres and many cultural institutions. What you get is **Whitefield rapidly emerging as the new city centre of Bengaluru.** 