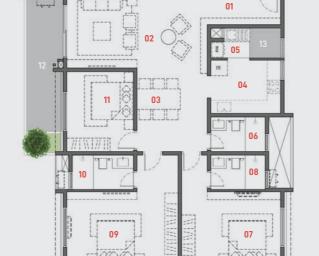

## **SR03**

- 01 Foyer
- 02 Living
- 03 Dining
- 04 Kitchen **05** Utility
- 06 Common Toilet
- 07 Bedroom
- 08 Attached Toilet
- 09 Master Bedroom
- 10 Attached Toilet
- 11 Bedroom
- 12 Balcony
- 13 Clothes Drying Area