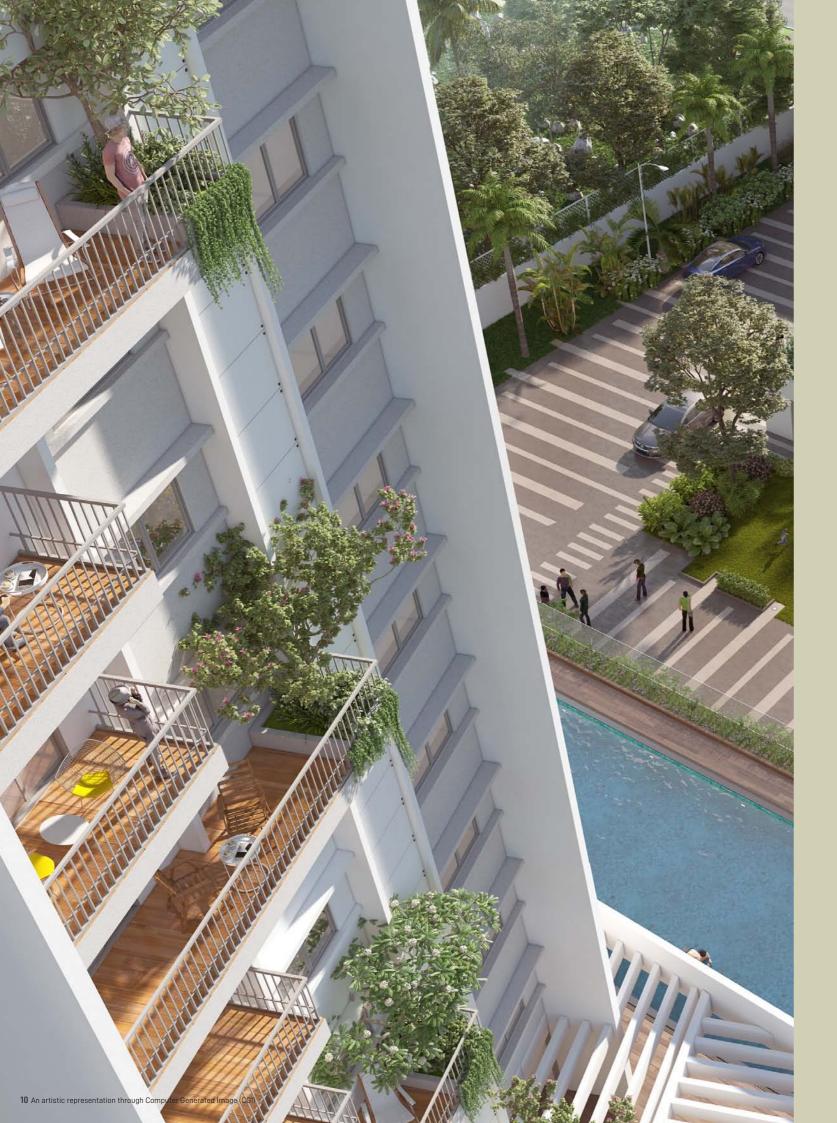

## GARDEN IN THE SKY

Spectra Raaya is designed to create a visual connect between the inside and the outside. In addition to the landscape pockets on the ground level, the project features softscape on extended balconies at selected levels of the facade, to give one their very own private garden in the sky. The gardens feature a triple height volume with an expansive outdoor deck, that evokes the magical feeling of living in the sky.

"LIVE THE GOOD LIFE WITH YOUR VERY OWN GARDEN IN THE SKY"

11