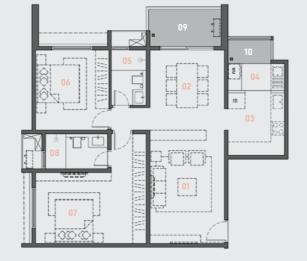

## **SR01**

- 01 Living
- 02 Dining
- 03 Kitchen
- 04 Utility
- 05 Common Toilet
- 06 Master Bedroom
- 07 Attached Toilet
- 08 Bedroom
- 09 Balcony
- 10 Clothes Drying Area