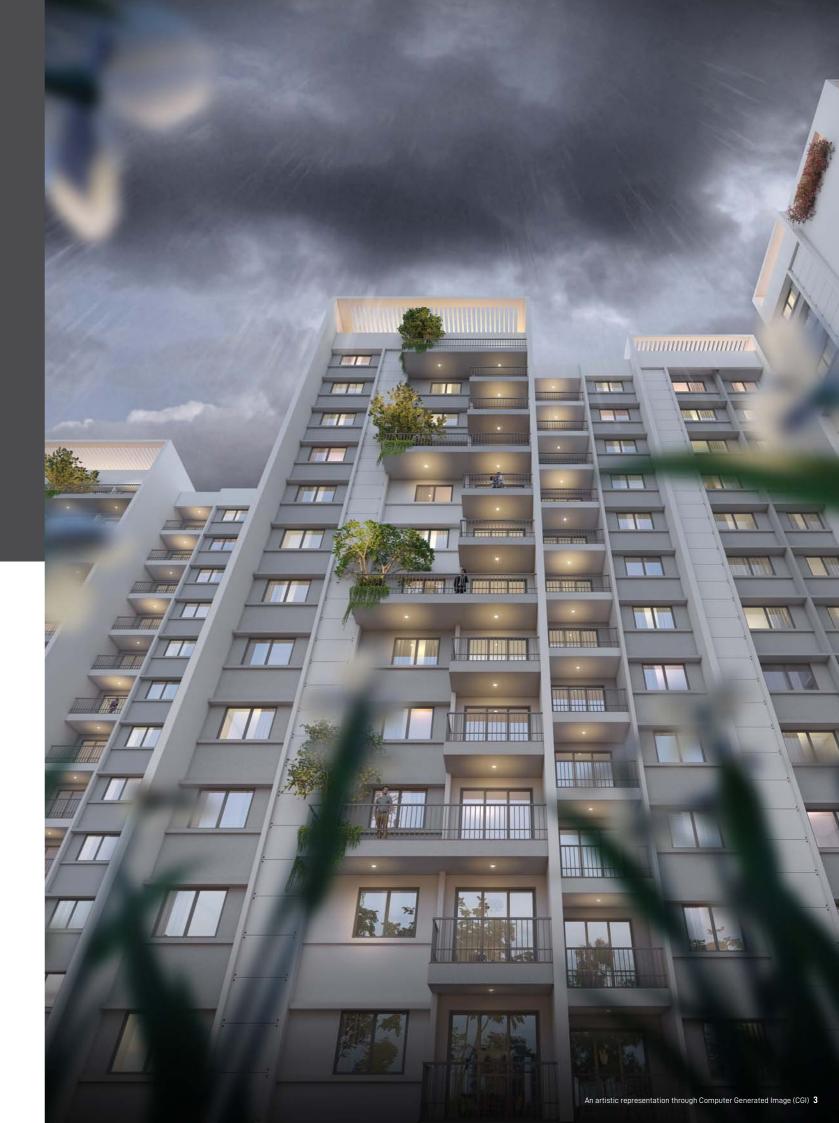

## GARDEN IN THE SKY

Spectra Raaya is designed to create a visual connect between the inside and the outside. In addition to the landscape pockets on the ground level, the project features softscape on extended balconies at selected levels of the facade, to give one their very own private garden in the sky. The gardens feature a triple height volume with an expansive outdoor deck, that evokes the magical feeling of living in the sky.

"LIVE THE GOOD LIFE WITH YOUR VERY OWN GARDEN IN THE SKY"

11