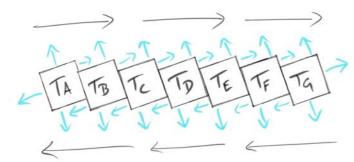

# APPROACH TO DESIGN

MASTER PLAN

**Uninterrupted Views**Captivating Panoramic Views

**Strategically Placed Amenities** A1/A2/A3 - Amenities Group 1/2/3

**Lush Green Curtain**Stunning Landscape throughout Project

#### **Uninterrupted Views**

The 7 towers of Spectra Raaya are staggered into the master plan to break their linearity. The outward facing units which emerge consequent to this angular positioning, open up to uninterrupted private views of the city.

#### Strategically Placed Amenities

Spectra Raaya is designed to provide better circulation by strategically placing amenities throughout the project, to usher in good times for the entire family. Having well distributed amenities also means deeper community engagement and more meaningful conversations everyday.

#### **Lush Green Curtain**

The relief spaces created by the placement of towers makes for interesting pockets of green through the project and its periphery. What results is a lush green metaphorical curtain wall at the ground level, that resonates the visual ethos of the Garden City.