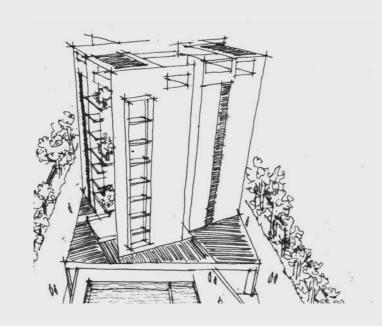

#### **Uninterrupted Views**

The 7 towers of Spectra Raaya are staggered into the master plan to break their linearity. The outward facing units which emerge consequent to this angular positioning, open up to uninterrupted private views of the city.

#### Strategically Placed Amenities

Spectra Raaya is designed to provide better circulation by strategically placing amenities throughout the project, to usher in good times for the entire family. Having well distributed amenities also means deeper community engagement and more meaningful conversations everyday.

#### **Lush Green Curtain**

The relief spaces created by the placement of towers makes for interesting pockets of green through the project and its periphery. What results is a lush green metaphorical curtain wall at the ground level, that resonates the visual ethos of the Garden City.