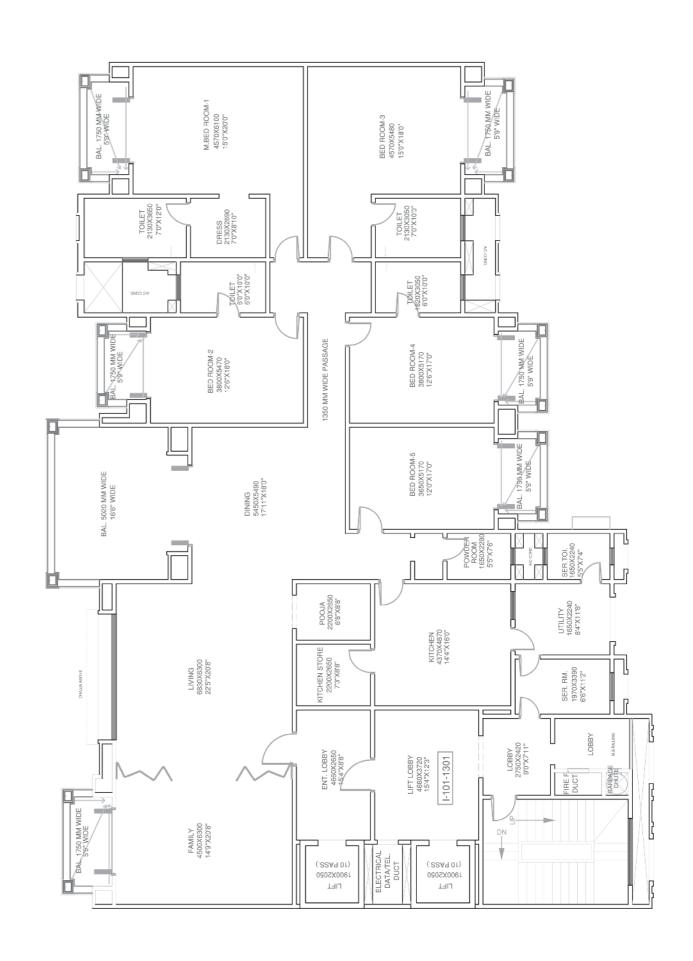

# España

Located on Outer Ring Road, Opp. to Intel, Bengaluru Mantri Espana offers Ready to Move-in 4, 5 BHK & Penthouses with many amenities.

Here, we have thoughtfully crafted each feature that will suit your needs.