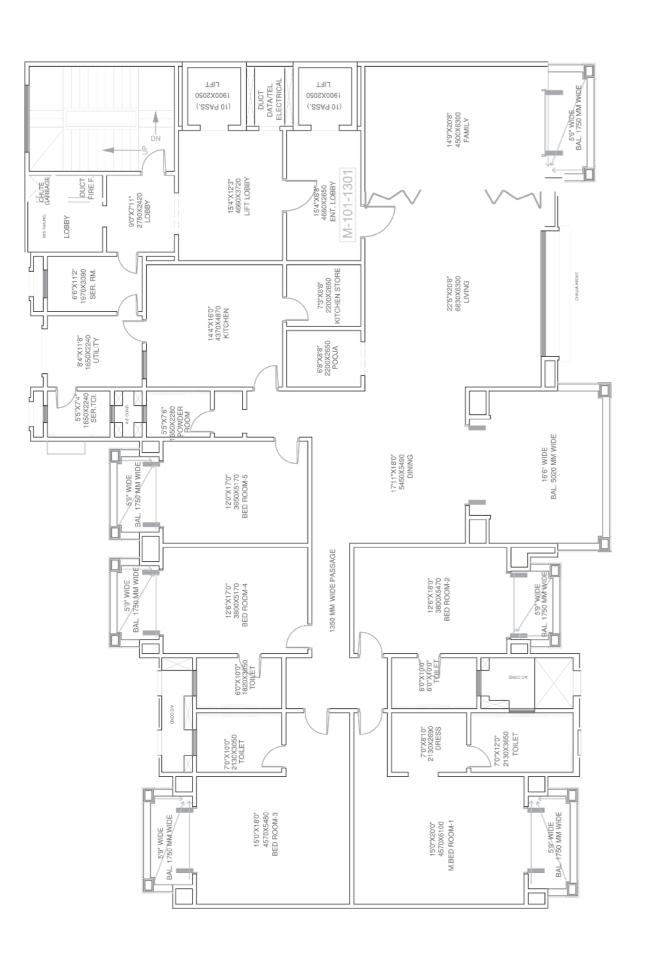

# España

Located on Outer Ring Road, Opp. to Intel, Bengaluru Mantri Espana offers Ready to Move-in 4, 5 BHK & Penthouses with many amenities.

Here, we have thoughtfully crafted each feature that will suit your needs.