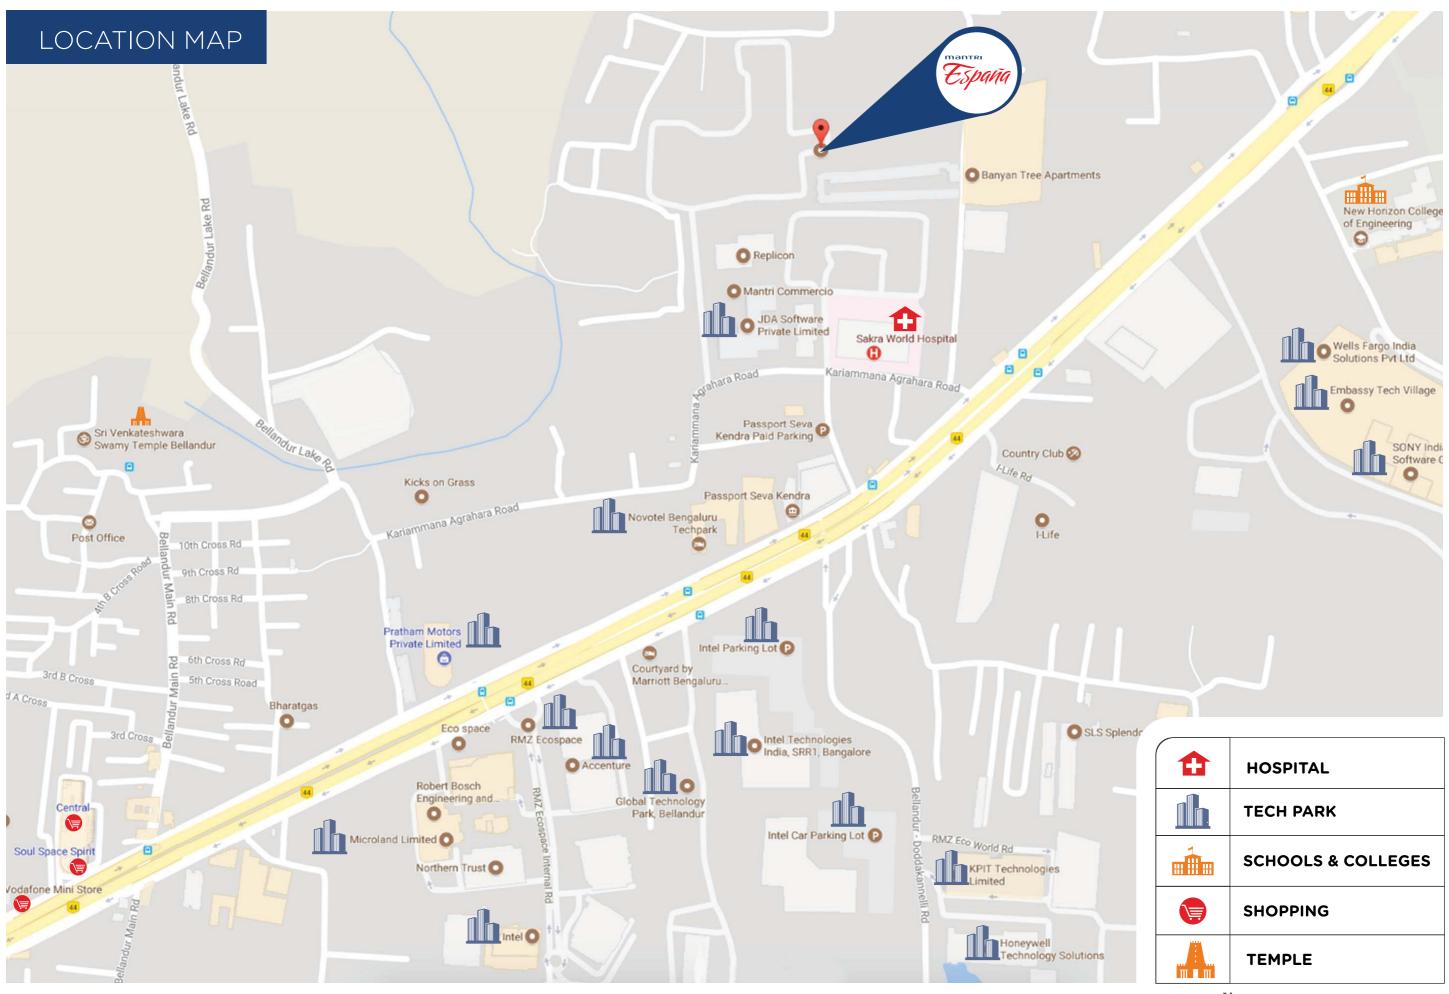

# España

Located on Outer Ring Road, Opp. to Intel, Bengaluru Mantri Espana offers Ready to Move-in 4, 5 BHK & Penthouses with many amenities.

Here, we have thoughtfully crafted each feature that will suit your needs.