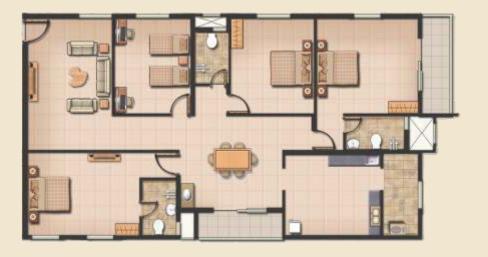

### Flat-6 2552 Sq.ft. East Facing

| 01. | LIVING    | 12'7"                 | Χ | 19'7''2"               |
|-----|-----------|-----------------------|---|------------------------|
| 02. | DINING    | 14'8 <sup>1/2</sup> " | Χ | 13'7 <sup>1/2</sup> "  |
| 03. | BALCONY   | 12'0 <sup>1/2</sup> " |   | 4'0"                   |
| 04. | BED-1     | 16'7 <sup>1/2</sup> " | Χ | 11'10 <sup>1/2</sup> " |
| 05. | TOILET    | 5'0"                  | Χ | 8'1'2"                 |
| 06. | BED-2     | 15'7 <sup>1/2</sup> " | Χ | 14'2 <sup>1/2</sup> "  |
| 07. | TOILET    | 8'9"                  | Χ | 5'1"                   |
| 08. | BALCONY   | 5'1 <sup>1/2</sup> "  | Χ | 15'2 <sup>1/2</sup> "  |
| 09. | BED-3     | 11'9 <sup>1/2</sup> " | Χ | 14'2 <sup>1/2</sup> "  |
| 10. | STUDY     | 11'7"                 | Χ | 14'2 <sup>1/2</sup> "  |
| 11. | C. TOILET | 5'0"                  | Χ | 7'9"                   |
| 12. | KITCHEN   | 13'6"                 | Χ | 12'2 <sup>1/2</sup> "  |
| 13. | UTILITY   | 6'1"                  | Χ | 12'2"                  |