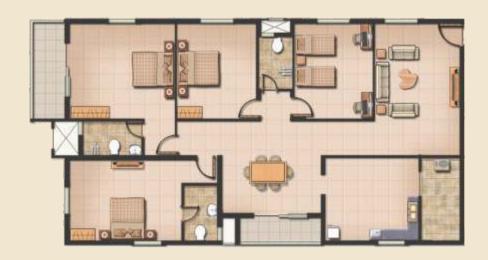

# 1380 Sq. ft. East Facing

| 01. LIVING/DINING | 21'3" x 10'0" |
|-------------------|---------------|
| 02. BED -1        | 11'0" x 14'0" |
| 03. TOILET        | 4'6" x 8'0"   |
| 04. BED -2        | 14'0" x 10'0" |
| 05. TOILET        | 4'6" x 8'0"   |
| 06. BALCONY       | 4'5" x 12'4"  |
| 07. BED -3        | 11'10"x 10'8" |
| 08. C.TOILET      | 4'2" x 5'6"   |
| 09. KITCHEN       | 7'3" x 9'8"   |
| 10. UTILITY       | 7'3" x 4'0"   |

# 1384 Sq. ft. West Facing

| 01. LIVING/DINING | 21'4"   | Х  | 10'0" |
|-------------------|---------|----|-------|
| 02. BED -1        | 11'0"   | Х  | 14'0" |
| 03. TOILET        | 4'6"    | Χ  | 8'0"  |
| 04. BED -2        | 14'01/2 | "X | 10'0" |
| 05. TOILET        | 4'6"    | Χ  | 8'4"  |
| 06. BALCONY       | 4'6"    | Χ  | 12'0" |
| 07. BED -3        | 12'0"   | Х  | 10'0" |
| 08. C.TOILET      | 4'11/2  | "X | 5'6"  |
| 09. KITCHEN       | 7'3"    | Χ  | 9'4"  |
| 10. UTILITY       | 7'3"    | Χ  | 4'0"  |