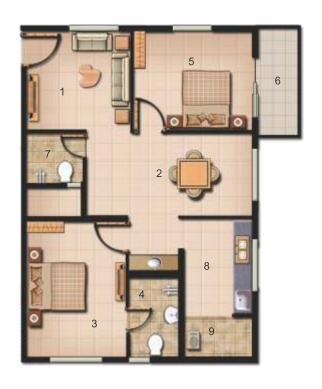

# B & I Block - 3 BHK

# 1380 Sq. ft. East Facing

| 01. LIVING/DINING | 21'3" x 10'0" |
|-------------------|---------------|
| 02. BED -1        | 11'0" x 14'0" |
| 03. TOILET        | 4'6" x 8'0"   |
| 04. BED -2        | 14'0" x 10'0" |
| 05. TOILET        | 4'6" x 8'0"   |
| 06. BALCONY       | 4'5" x 12'4"  |
| 07. BED -3        | 11'10"x 10'8" |
| 08. C.TOILET      | 4'2" x 5'6"   |
| 09. KITCHEN       | 7'3" x 9'8"   |
| 10. UTILITY       | 7'3" x 4'0"   |

# 1384 Sq. ft. West Facing

| 01. LIVING/DINING | 21'4"   | Х  | 10'0" |
|-------------------|---------|----|-------|
| 02. BED -1        | 11'0"   | Х  | 14'0" |
| 03. TOILET        | 4'6"    | Χ  | 8'0"  |
| 04. BED -2        | 14'01/2 | "X | 10'0" |
| 05. TOILET        | 4'6"    | Χ  | 8'4"  |
| 06. BALCONY       | 4'6"    | Χ  | 12'0" |
| 07. BED -3        | 12'0"   | Х  | 10'0" |
| 08. C.TOILET      | 4'11/2  | "X | 5'6"  |
| 09. KITCHEN       | 7'3"    | Χ  | 9'4"  |
| 10. UTILITY       | 7'3"    | Χ  | 4'0"  |