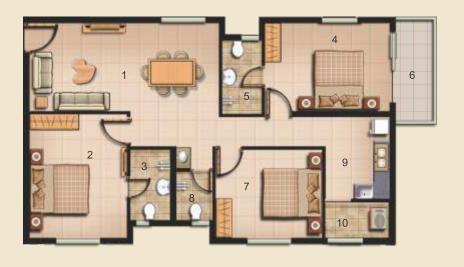

# B & I Block - 3 BHK

# 1380 Sq. ft. East Facing

| 01. LIVING/DINING | 21'3" x 10'0" |
|-------------------|---------------|
| 02. BED -1        | 11'0" x 14'0" |
| 03. TOILET        | 4'6" x 8'0"   |
| 04. BED -2        | 14'0" x 10'0" |
| 05. TOILET        | 4'6" x 8'0"   |
| 06. BALCONY       | 4'5" x 12'4"  |
| 07. BED -3        | 11'10"x 10'8" |
| 08. C.TOILET      | 4'2" x 5'6"   |
| 09. KITCHEN       | 7'3" x 9'8"   |
| 10. UTILITY       | 7'3" x 4'0"   |

# 1384 Sq. ft. West Facing

| 01. LIVING/DINING | 21'4"   | Х  | 10'0" |
|-------------------|---------|----|-------|
| 02. BED -1        | 11'0"   | Х  | 14'0" |
| 03. TOILET        | 4'6"    | Χ  | 8'0"  |
| 04. BED -2        | 14'01/2 | "X | 10'0" |
| 05. TOILET        | 4'6"    | Χ  | 8'4"  |
| 06. BALCONY       | 4'6"    | Χ  | 12'0" |
| 07. BED -3        | 12'0"   | Х  | 10'0" |
| 08. C.TOILET      | 4'11/2  | "X | 5'6"  |
| 09. KITCHEN       | 7'3"    | Χ  | 9'4"  |
| 10. UTILITY       | 7'3"    | Χ  | 4'0"  |