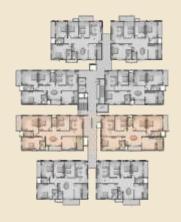

| BALCONY   | 12'0 <sup>1/2</sup> " |   | 4'0"                   |
| 04. | BED-1     | 16'7 <sup>1/2</sup> " | Χ | 11'10 <sup>1/2</sup> " |
| 05. | TOILET    | 5'0"                  | Χ | 8'1'2"                 |
| 06. | BED-2     | 15'7 <sup>1/2</sup> " | Χ | 14'2 <sup>1/2</sup> "  |
| 07. | TOILET    | 8'9"                  | Χ | 5'1"                   |
| 08. | BALCONY   | 5'1 <sup>1/2</sup> "  | Χ | 15'2 <sup>1/2</sup> "  |
| 09. | BED-3     | 11'9 <sup>1/2</sup> " | Χ | 14'2 <sup>1/2</sup> "  |
| 10. | STUDY     | 11'7"                 | Χ | 14'2 <sup>1/2</sup> "  |
| 11. | C. TOILET | 5'0"                  | Χ | 7'9"                   |
| 12. | KITCHEN   | 13'6"                 | Χ | 12'2 <sup>1/2</sup> "  |
| 13. | UTILITY   | 6'1"                  | Χ | 12'2"                  |









| 01. | LIVING    | 12'7"                 | Χ | 19'7 <sup>1/2</sup> "  |
|-----|-----------|-----------------------|---|------------------------|
| 02. | DINING    | 15'2"                 | Χ | 13'7"                  |
| 03. | BALCONY   | 12'6"                 | Χ | 4'0"                   |
| 04. | BED-1     | 16'7 <sup>1/2</sup> " | Χ | 12'2 <sup>1/2</sup> "  |
| 05. | TOILET    | 5'0"                  | Χ | 8'1 <sup>1/2</sup> "   |
| 06. | BED-2     | 15'1"                 | Χ | 14'2 <sup>1/2</sup> "  |
| 07. | TOILET    | 8'9"                  |   | 5'1"                   |
| 08. | BALCONY   | 5'6"                  |   | 15'2 <sup>1/2</sup> "  |
| 09. | BED-3     | 12'4"                 |   | 14'2 <sup>1/2</sup> "  |
| 10. | STUDY     | 11'3"                 | Χ | 14'2 <sup>1/2</s