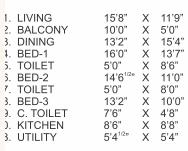

### Flat-10 1801 Sq.ft. East Facing

| 01. LIVING / DINING 02. BALCONY 03. BED-1 04. TOILET 05. BED-2 06. TOILET 07. BED-3 08. C. TOILET 09. KITCHEN 13. UTILITY | 23'8 <sup>1/2</sup> " 10'0" 15'0" 5'0" 15'0" 5'0" 14'0" 5'0" 9'0" 5'4 <sup>1/2</sup> " | X<br>X<br>X<br>X<br>X<br>X<br>X<br>X<br>X<br>X | 15'1"<br>5'0"<br>13'7"<br>8'6"<br>11'9"<br>8'0"<br>10'3"<br>7'0"<br>9'11"<br>5'9" |
|---------------------------------------------------------------------------------------------------------------------------|----------------------------------------------------------------------------------------|------------------------------------------------|-----------------------------------------------------------------------------------|
|---------------------------------------------------------------------------------------------------------------------------|----------------------------------------------------------------------------------------|------------------------------------------------|-----------------------------------------------------------------------------------|