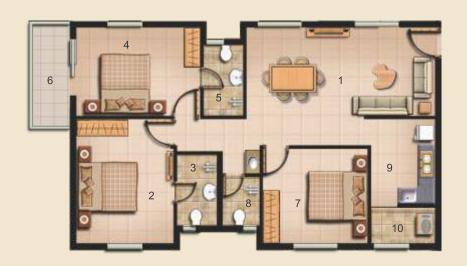

# D & H Block - 2 BHK

KHAJAGUDA -

(A Joint Venture v (Beside Delhi

# 1053 Sq. ft. East Facing

| 01. LIVING   | 13'5" x 10'7" |
|--------------|---------------|
| 02. DINING   | 10'0" x 10'9" |
| 03. BED -1   | 13'0" x 11'6" |
| 04. TOILET   | 8'0" x 5'0"   |
| 05. BED -2   | 13'0" x 10'7" |
| 06. BALCONY  | 4'4" x 11'7"  |
| 07. C.TOILET | 4'6" x 6'0"   |
| 08. KITCHEN  | 8'3" x 11'6"  |
| 09. UTILITY  | 3'3" x 5'0"   |
|              |               |

# 1083 Sq. ft. West Facing

| 01. LIVING   | 10'6" x 10'0" |
|--------------|---------------|
| 02. DINING   | 16'8½"x 8'4½" |
| 03. BED -1   | 10'0" x 13'8" |
| 04. TOILET   | 5'0" x 8'0"   |
| 05. BED -2   | 12'0" x 10'0" |
| 06. BALCONY  | 4'4" x 11'6"  |
| 07. C.TOILET | 5'9½"x 4'11½" |
| 08. KITCHEN  | 6'10" x 9'8"  |
| 09 LITH ITY  | 6'10" x 4'0"  |