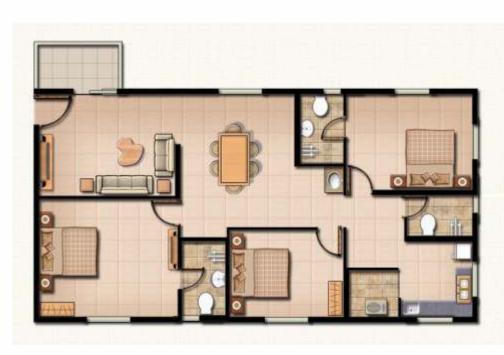

# 1053 Sq. ft. East Facing

| 01. LIVING   | 13'5" x 10'7" |
|--------------|---------------|
| 02. DINING   | 10'0" x 10'9" |
| 03. BED -1   | 13'0" x 11'6" |
| 04. TOILET   | 8'0" x 5'0"   |
| 05. BED -2   | 13'0" x 10'7" |
| 06. BALCONY  | 4'4" x 11'7"  |
| 07. C.TOILET | 4'6" x 6'0"   |
| 08. KITCHEN  | 8'3" x 11'6"  |
| 09. UTILITY  | 3'3" x 5'0"   |
|              |               |

# 1083 Sq. ft. West Facing

| 01. LIVING   | 10'6" x 10'0" |
|--------------|---------------|
| 02. DINING   | 16'8½"x 8'4½" |
| 03. BED -1   | 10'0" x 13'8" |
| 04. TOILET   | 5'0" x 8'0"   |
| 05. BED -2   | 12'0" x 10'0" |
| 06. BALCONY  | 4'4" x 11'6"  |
| 07. C.TOILET | 5'9½"x 4'11½" |
| 08. KITCHEN  | 6'10" x 9'8"  |
| 09 LITH ITY  | 6'10" x 4'0"  |