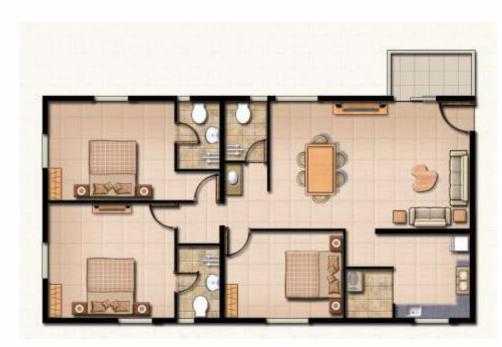

## F Block - 3 BHK

KHAJAGUDA - I

(A Joint Venture v (Beside Delhi

### Flat-10 1801 Sq.ft. East Facing

| 01. LIVING / DINING 02. BALCONY 03. BED-1 04. TOILET 05. BED-2 06. TOILET 07. BED-3 08. C. TOILET 09. KITCHEN 13. UTILITY | 23'8 <sup>1/2</sup> " 10'0" 15'0" 5'0" 15'0" 5'0" 14'0" 5'0" 9'0" 5'4 <sup>1/2</sup> " | X<br>X<br>X<br>X<br>X<br>X<br>X<br>X<br>X<br>X | 15'1"<br>5'0"<br>13'7"<br>8'6"<br>11'9"<br>8'0"<br>10'3"<br>7'0"<br>9'11"<br>5'9" |
|---------------------------------------------------------------------------------------------------------------------------|----------------------------------------------------------------------------------------|------------------------------------------------|-----------------------------------------------------------------------------------|
|---------------------------------------------------------------------------------------------------------------------------|----------------------------------------------------------------------------------------|------------------------------------------------|-----------------------------------------------------------------------------------|