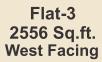

### Flat-6 2552 Sq.ft. East Facing

| 01. | LIVING    | 12'7"                 | Χ | 19'7''2"               |
|-----|-----------|-----------------------|---|------------------------|
| 02. | DINING    | 14'8 <sup>1/2</sup> " | Χ | 13'7 <sup>1/2</sup> "  |
| 03. | BALCONY   | 12'0 <sup>1/2</sup> " |   | 4'0"                   |
| 04. | BED-1     | 16'7 <sup>1/2</sup> " | Χ | 11'10 <sup>1/2</sup> " |
| 05. | TOILET    | 5'0"                  | Χ | 8'1'2"                 |
| 06. | BED-2     | 15'7 <sup>1/2</sup> " | Χ | 14'2 <sup>1/2</sup> "  |
| 07. | TOILET    | 8'9"                  | Χ | 5'1"                   |
| 08. | BALCONY   | 5'1 <sup>1/2</sup> "  | Χ | 15'2 <sup>1/2</sup> "  |
| 09. | BED-3     | 11'9 <sup>1/2</sup> " | Χ | 14'2 <sup>1/2</sup> "  |
| 10. | STUDY     | 11'7"                 | Χ | 14'2 <sup>1/2</sup> "  |
| 11. | C. TOILET | 5'0"                  | Χ | 7'9"                   |
| 12. | KITCHEN   | 13'6"                 | Χ | 12'2 <sup>1/2</sup> "  |
| 13. | UTILITY   | 6'1"                  | Χ | 12'2"                  |