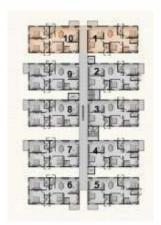

br>X<br>X<br>X | 15'1"<br>5'0"<br>13'7"<br>8'6"<br>11'9"<br>8'0"<br>10'3"<br>7'0"<br>9'11"<br>5'9" |
|---------------------------------------------------------------------------------------------------------------------------|----------------------------------------------------------------------------------------|------------------------------------------------|-----------------------------------------------------------------------------------|
|---------------------------------------------------------------------------------------------------------------------------|----------------------------------------------------------------------------------------|------------------------------------------------|-----------------------------------------------------------------------------------|













# A Block - 3.5 BHK



### Flat-6 2552 Sq.ft. East Facing

| 01. | LIVING    | 12'7"                 | Χ | 19'7''2"               |
|-----|-----------|-----------------------|---|------------------------|
| 02. | DINING    | 14'8 <sup>1/2</sup> " | Χ | 13'7 <sup>1/2</sup> "  |
| 03. | BALCONY   | 12'0 <sup>1/2</sup> " |   | 4'0"                   |
| 04. | BED-1     | 16'7 <sup>1/2</sup> " | Χ | 11'10 <sup>1/2</sup> " |
| 05. | TOILET    | 5'0"                  | Χ | 8'1'2"                 |
| 06. | BED-2     | 15'7 <sup>1/2</sup> " | Χ | 14'2 <sup>1/2</sup> "  |
| 07. | TOILET    | 8'9"                  | Χ | 5'1"                   |
| 08. | BALCONY   | 5'1 <sup>1/2</sup> "  | Χ | 15'2 <sup>1/2</sup> "  |
| 09. | BED-3     | 11'9 <sup>1/2</sup> " | Χ | 14'2 <sup>1/2</sup> "  |
|