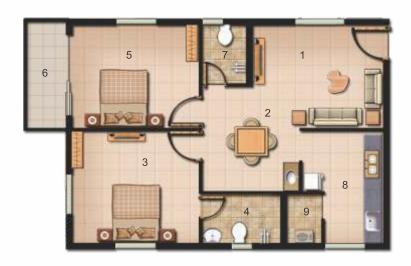

# D & H Block - 2 BHK

KHAJAGUDA -

(A Joint Venture v (Beside Delhi

# 1053 Sq. ft. East Facing

| 01. LIVING   | 13'5" x 10'7" |
|--------------|---------------|
| 02. DINING   | 10'0" x 10'9" |
| 03. BED -1   | 13'0" x 11'6" |
| 04. TOILET   | 8'0" x 5'0"   |
| 05. BED -2   | 13'0" x 10'7" |
| 06. BALCONY  | 4'4" x 11'7"  |
| 07. C.TOILET | 4'6" x 6'0"   |
| 08. KITCHEN  | 8'3" x 11'6"  |
| 09. UTILITY  | 3'3" x 5'0"   |
|              |               |

# 1083 Sq. ft. West Facing

| 01. LIVING   | 10'6" x 10'0" |
|--------------|---------------|
| 02. DINING   | 16'8½"x 8'4½" |
| 03. BED -1   | 10'0" x 13'8" |
| 04. TOILET   | 5'0" x 8'0"   |
| 05. BED -2   | 12'0" x 10'0" |
| 06. BALCONY  | 4'4" x 11'6"  |
| 07. C.TOILET | 5'9½"x 4'11½" |
| 08. KITCHEN  | 6'10" x 9'8"  |
| 09 LITH ITY  | 6'10" x 4'0"  |