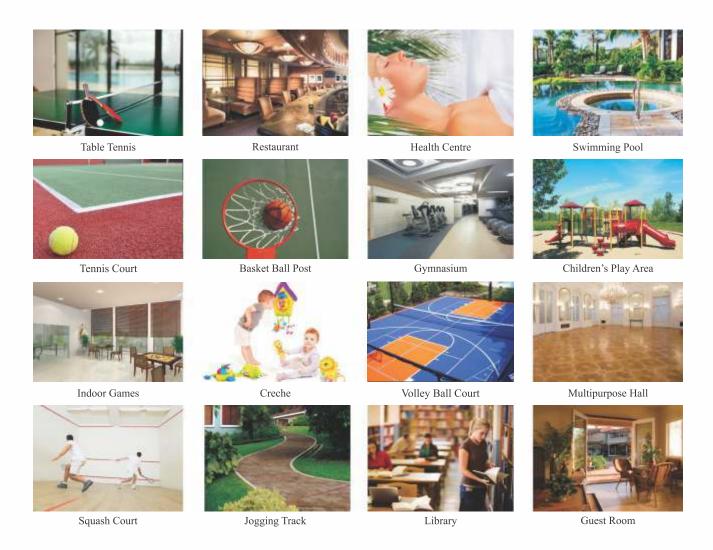

| 1. | Amenities Block       | Multipurpose Hall  |
|----|-----------------------|--------------------|
|    | Club House            | Creche             |
|    | Gymnasium             | Clinic             |
|    | Sauna, Steam, Jacuzzi | Pharmacy           |
|    | Aerobics / Yoga       | Departmental Store |
|    | Carrom, Chess & Cards | Unisex Saloon      |
|    | Amusement Arcade      | Launderette        |
|    | Billiards             | Mini Theatre       |
|    | Table Tennis          | Library            |
|    |                       |                    |

Squash Court

Creche 3. Party Lawn
Clinic 4. Senior Citizen's Corner
Pharmacy 5. Jogging Track
Departmental Store 6. Outdoor Fitness Area
Unisex Saloon 7. Swimming Pool Along With Toddler Pool
Launderette 8. Basket Ball Post
Mini Theatre 9. Volley Ball Court
Library 10. Children's Play Area
Restaurant / Café

2. Barbeque