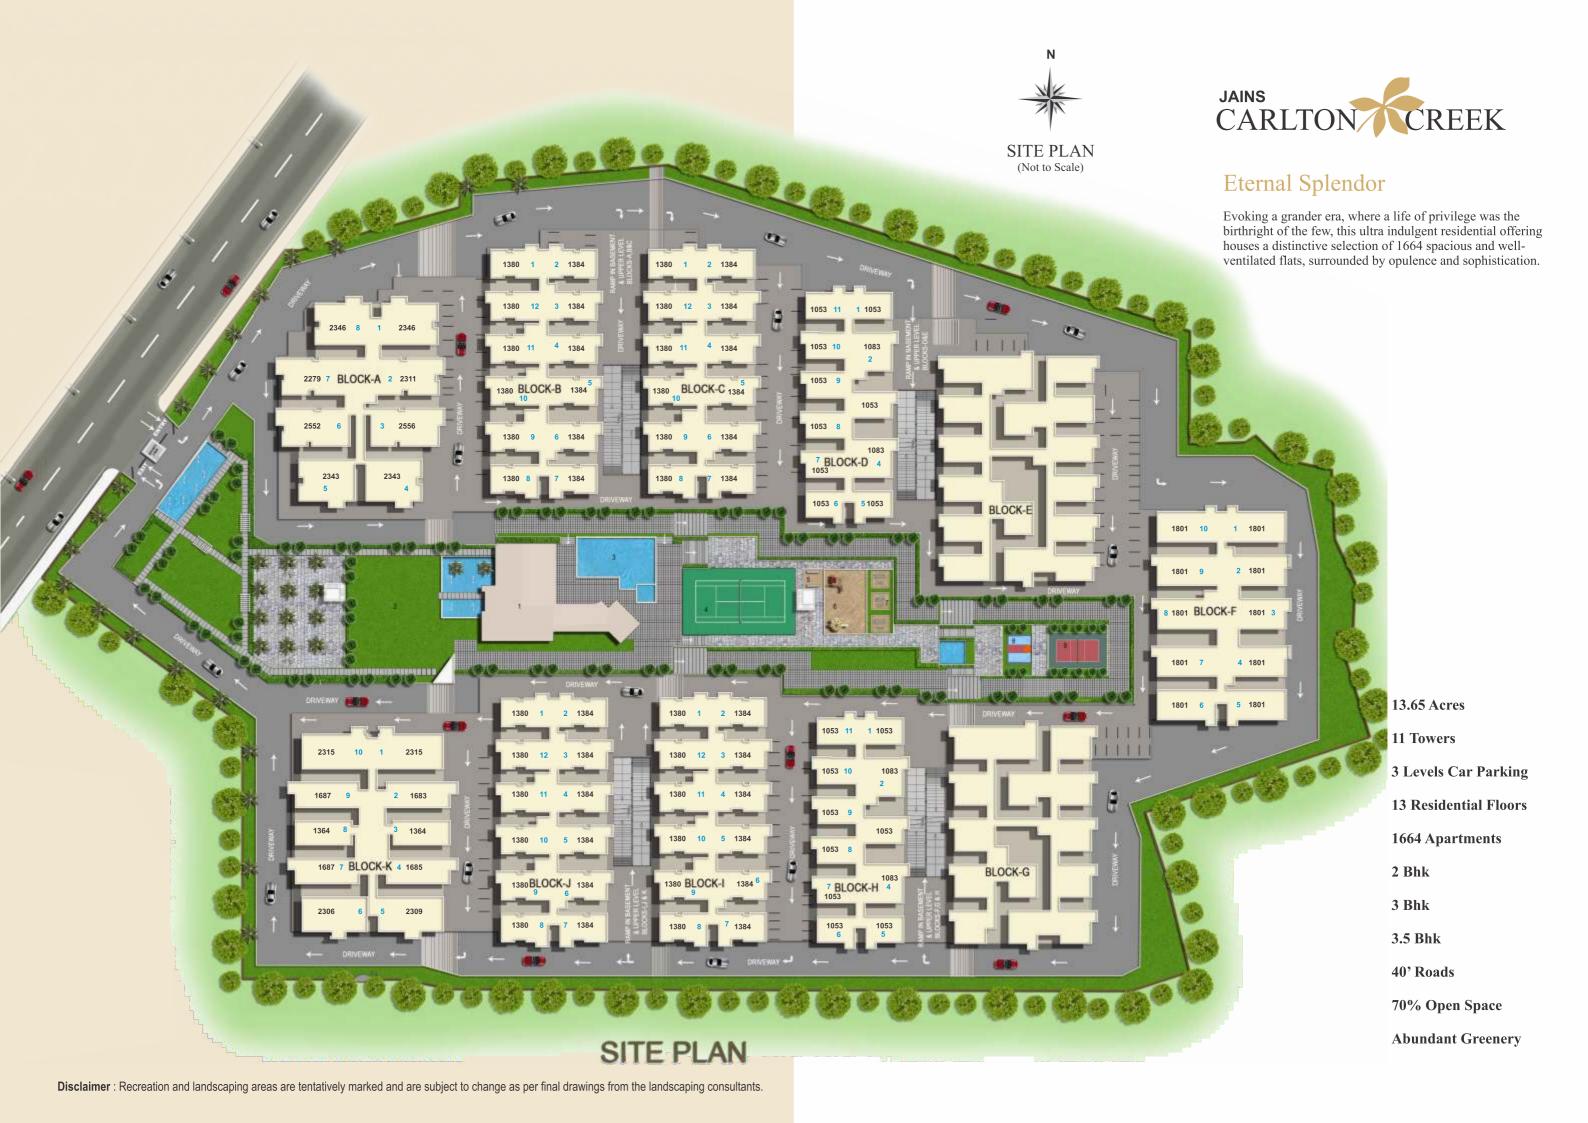

-----|
|    | Club House            | Creche             |
|    | Gymnasium             | Clinic             |
|    | Sauna, Steam, Jacuzzi | Pharmacy           |
|    | Aerobics / Yoga       | Departmental Store |
|    | Carrom, Chess & Cards | Unisex Saloon      |
|    | Amusement Arcade      | Launderette        |
|    | Billiards             | Mini Theatre       |
|    | Table Tennis          | Library            |
|    |                       |                    |

Squash Court

Creche 3. Party Lawn
Clinic 4. Senior Citizen's Corner
Pharmacy 5. Jogging Track
Departmental Store 6. Outdoor Fitness Area
Unisex Saloon 7. Swimming Pool Along With Toddler Pool
Launderette 8. Basket Ball Post
Mini Theatre 9. Volley Ball Court
Library 10. Children's Play Area
Restaurant / Café

2. Barbeque



# D & H Block - 2 BHK



KHAJAGUDA -

(A Joint Venture v (Beside Delhi





# 1053 Sq. ft. East Facing

| 01. LIVING   | 13'5" x 10'7" |
|--------------|---------------|
| 02. DINING   | 10'0" x 10'9" |
| 03. BED -1   | 13'0" x 11'6" |
| 04. TOILET   | 8'0" x 5'0"   |
| 05. BED -2   | 13'0" x 10'7" |
| 06. BALCONY  | 4'4" x 11'7"  |
| 07. C.TOILET | 4'6" x 6'0"   |
| 08. KITCHEN  | 8'3" x 11'6"  |
| 09. UTILITY  | 3'3" x 5'0"   |
|              |               |







# 1083 Sq. ft. West Facing

| 01. LIVING   | 10'6" x 10'0" |
|--------------|---------------|
| 02. DINING   | 16'8½"x 8'4½" |
| 03. BED -1   | 10'0" x 13'8" |
| 04. TOILET   | 5'0" x 8'0"   |
| 05. BED -2   | 12'0" x 10'0" |
| 06. BALCONY  | 4'4" x 11'6"  |
| 07. C.TOILET | 5'9½"x 4'11½" |
| 08. KITCHEN  | 6'10" x 9'8"  |