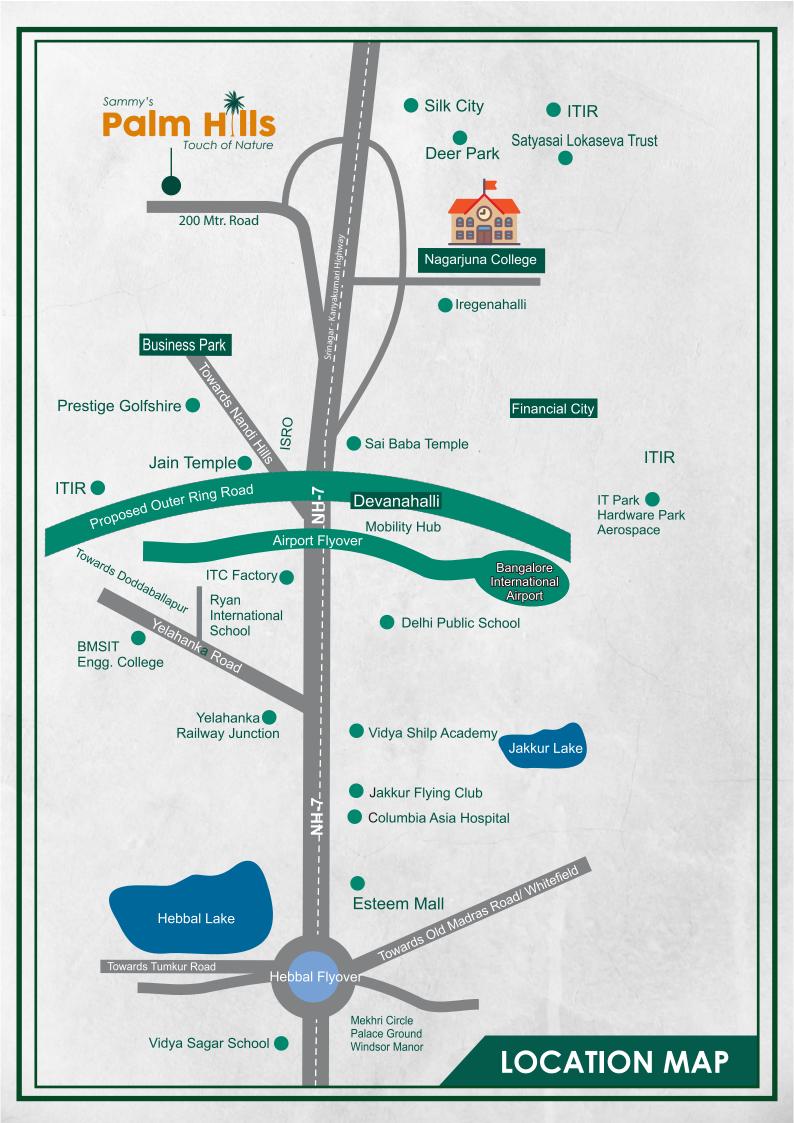

# LOCATION MAP: BEEDAGANAHALLI LIMITS

Sammy's Palm Hills is located overlooking the beautiful "Nandi Hills" at just 15 minutes from the Kempegowda International Airport.

Surrounded by well known institutions and in close proximity to major upcoming Business Parks, SEZ's, IT Companies etc, we are located opposite **Nagaarjuna College within Bidga-nahalli Limits, just 200 meters from the NH-7 main road**,

Sammy's Palm Hills is approved by Chikkballapur Urban Development Authority (CUDA) & is also approved by leading banks for home loan facility.

## **PROXIMITY**:

The North Bangalore is experiencing all round development, all essential services and facilities are being planned in the area in other words it's a brand new city with state-of-the art facilities which is why everything is well connected and within reach. Major developments coming up near Sammy's Palm Hills:

- 15 minutes from Kempegowda International Airport
- 10 minutes drive from Devanhalli Toll Plaza
- 25 minutes from Hebbal
- 15 minutes from Yelahanka
- 05 min Nandi Upchaar, Devanahalli
- 10 miutes drive from Pharma SEZ by OZONE Group
- 10 miutes drive from ITIR (Information Technology Investment Region)
   10 miutes drive from Aero Space Zone

## **NEIGHBOURHOOD:**

- Visvesvaraya University
- Sathya Sai University
- B G S International School

- 20 miutes drive from up coming Turf Clube
- 5 miutes drive from KMF
- 10 to 15 miutes drive from forth-coming 5 Star Hotels
- 10 miutes drive from forth-coming infosys, Wipro, TCS and Other IT campuses
- 15 miutes drive from Global Financial District
- 05 miutes drive from proposed 8 lane
  Outer Ring Road (ORR)

- S J C Engineering College
- Nagarjuna College of Engineering

"A piece of Land you buy today, is the foundation of your future "