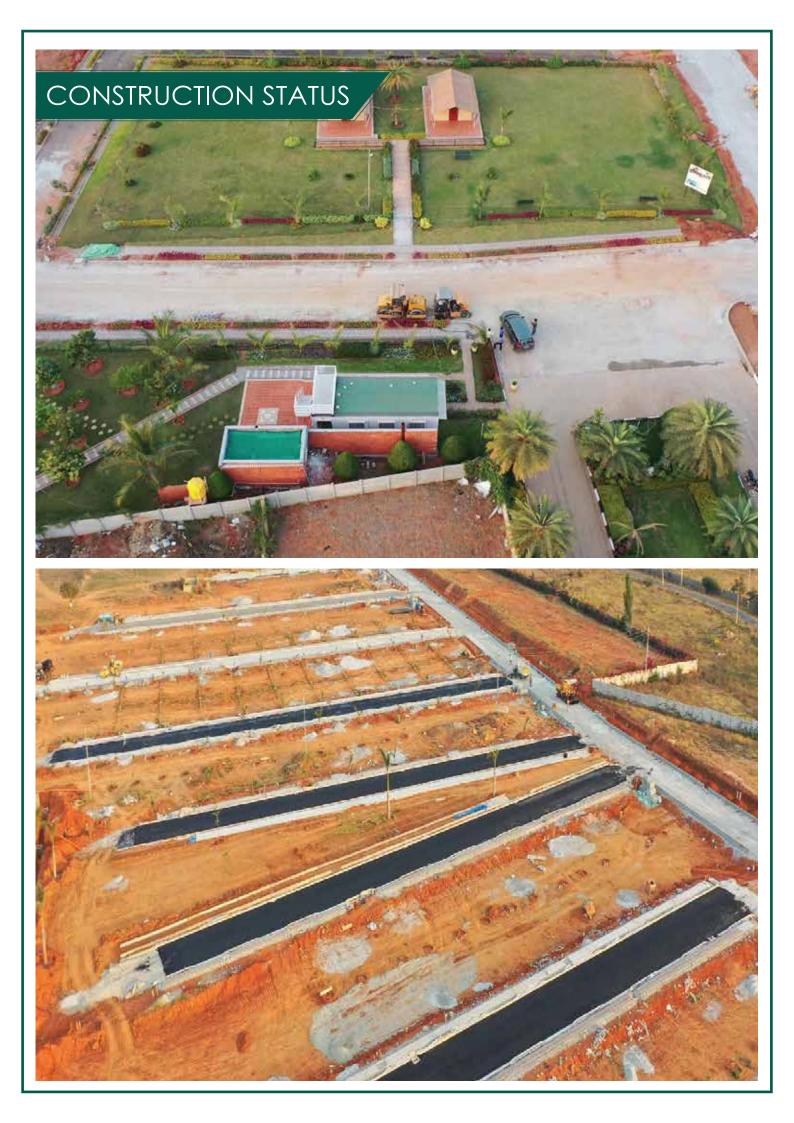

## **SPECIFICATIONS & AMENITIES**

Palm hills is a new age plotted developed, created with careful planning. We are your own answer to a leisurely lifestyle with world class amenities at your disposal, state-of-the-art waste management systems, rainwater conservation and renewable energy generation modules.

#### At Palm Hills, we bring to you modern specifications and a host of world class amenities like:

- 12 metre wide roads to enhance your sense of space.
- 1.2m wide pathways along all parks.
- LED street Lights.
- Boom barriers.
- Security & CCTV Surveillance.
- Communication stations at critical junctions.
- Monitoring systems for guard patrolling.

- Sewage Treatment Plant.
- Rain Water Harvesting.
- Underground Water and Sewage System.
- Draining Infrastructure along both edges of the road for efficient draining of water.
- Landscaped patch on either side of roads for palm tree lined avenues which add grandeur to the senses.