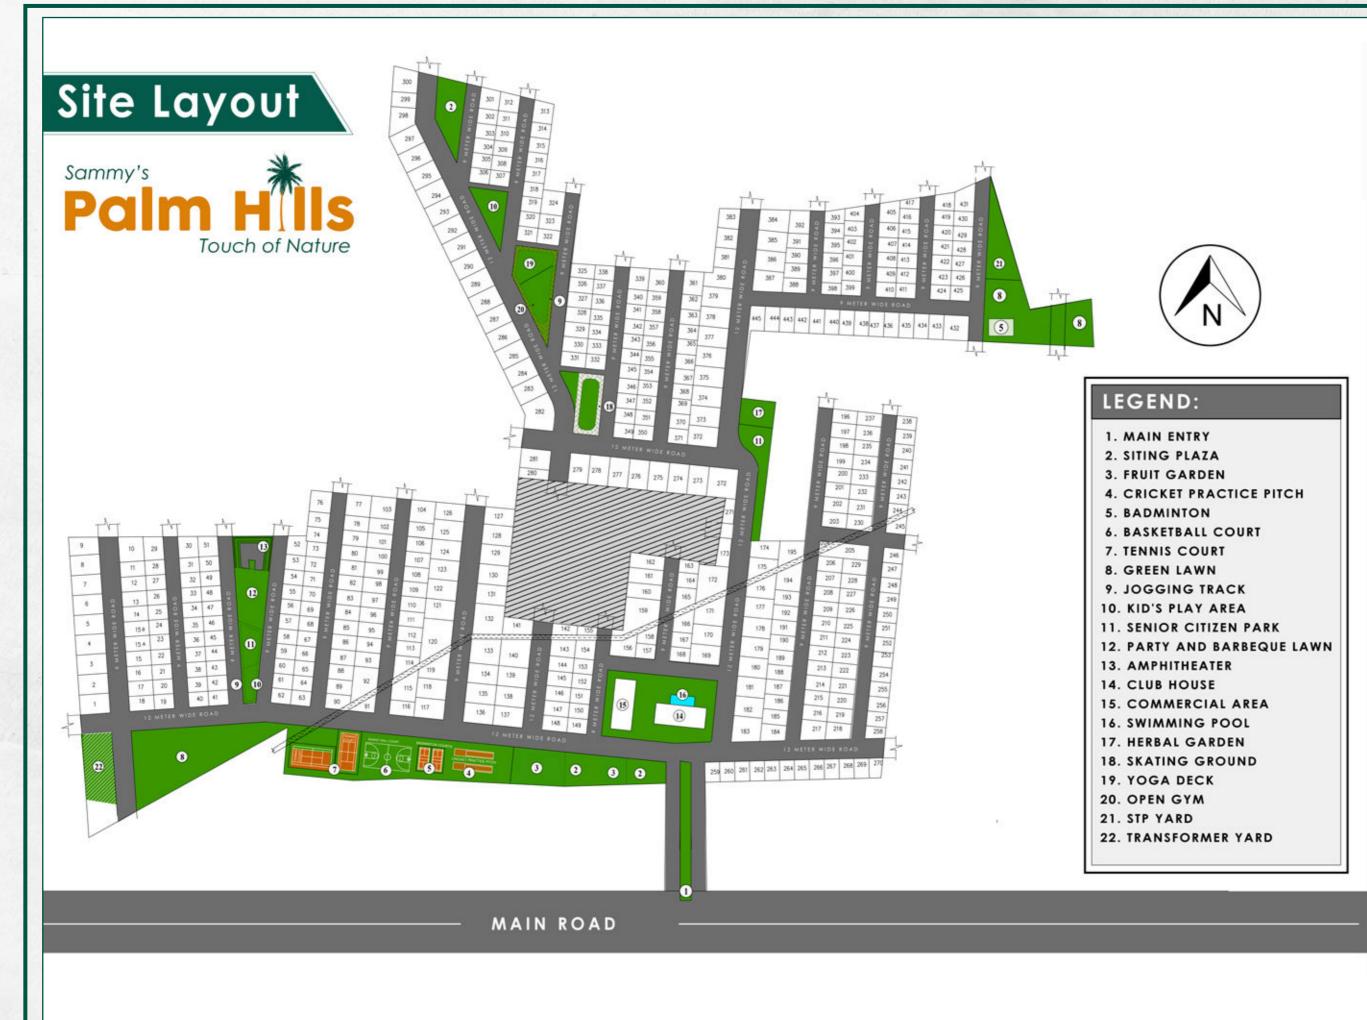

# **447 32** PLOTS ACRES

## **SPECIFICATIONS & AMENITIES**

Palm hills is a new age plotted developed, created with careful planning. We are your own answer to a leisurely lifestyle with world class amenities at your disposal, state-of-the-art waste management systems, rainwater conservation and renewable energy generation modules.

#### At Palm Hills, we bring to you modern specifications and a host of world class amenities like:

- 12 metre wide roads to enhance your sense of space.
- 1.2m wide pathways along all parks.
- LED street Lights.
- Boom barriers.
- Security & CCTV Surveillance.
- Communication stations at critical junctions.
- Monitoring systems for guard patrolling.

- Sewage Treatment Plant.
- Rain Water Harvesting.
- Underground Water and Sewage System.
- Draining Infrastructure along both edges of the road for efficient draining of water.
- Landscaped patch on either side of roads for palm tree lined avenues which add grandeur to the senses.