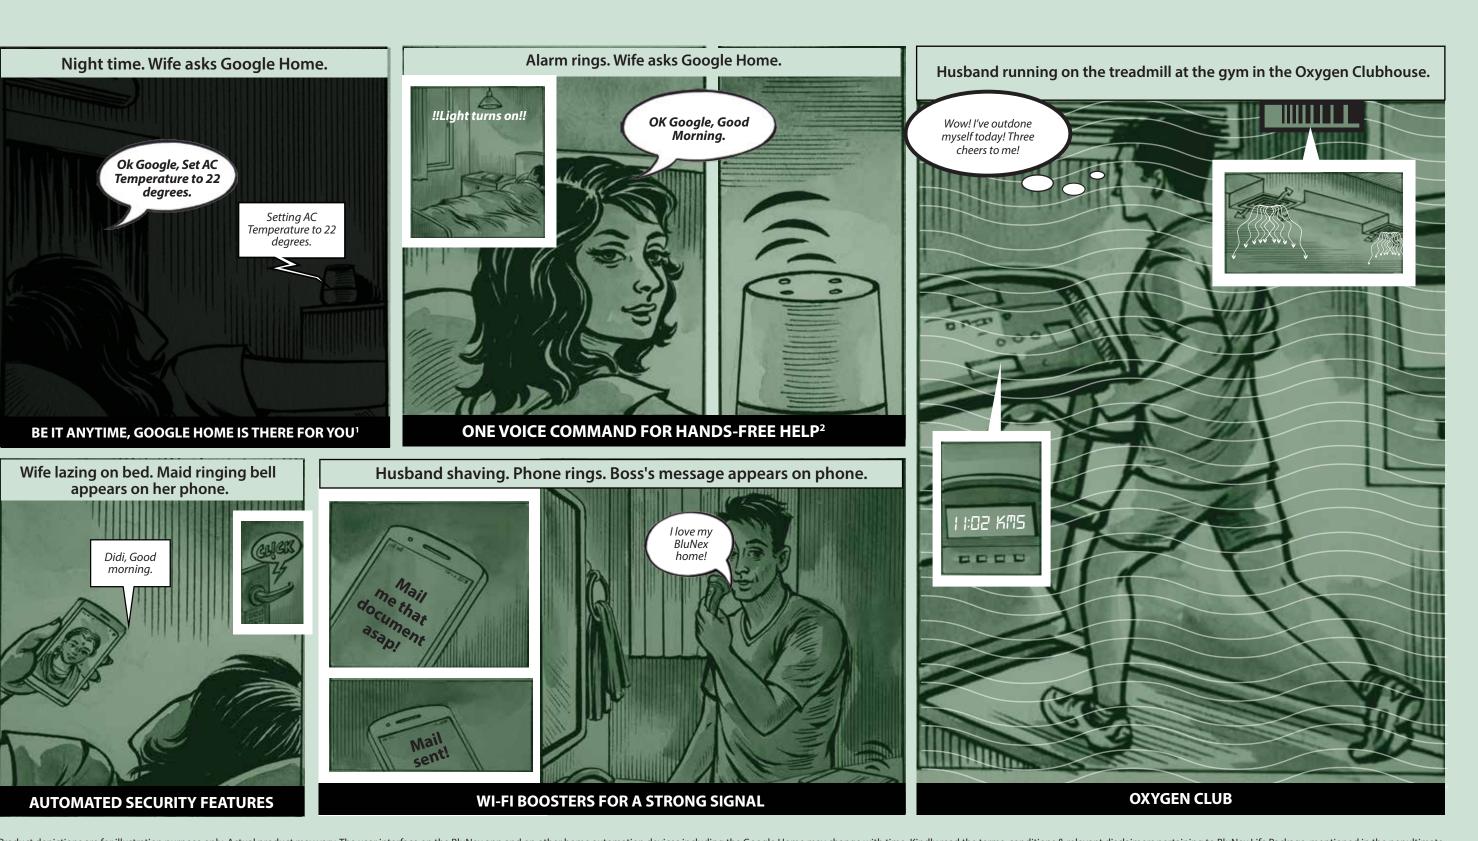

Purva Zenium is the perfect futuristic next generation investment choice, one that brings you the best of both worlds, with a mix of architecture and technology. Each apartment comes with Google Home<sup>1</sup>, which can give you hands-free help around the house. Google Home is powered by the Google Assistant. Ask it questions. Tell it to do things. It's your own Google, always ready to help. Just start by saying, "Ok Google" to get answers from Google, enjoy music, manage your everyday tasks, and easily control your smart home.

#### Your home at Purva Zenium would be an experience to own as it comes with:

- An Intelligent Virtual Home Assistant
- A Virtual Home Tutor for your Child
- Intelligent Master Command for all Smart Appliances
- Entertainment On-demand
- Intelligent Biometric Security
- Intelligent Lighting & Cooling
- Intelligent Motion Sensors
- Wi-fi Boosters to Enhance Intra-home Connectivity
- 24/7 Remote Connectivity to your Home from Anywhere in the World
- Intelligent Home Controls by Voice & BluNex App
- BluNex App & Voice Enabled Home Automation with Hands-free Help from Google Home<sup>1</sup>
- Last Mile Fibre Optic Infrastructure
- Smart HUB for Intelligent Homes

Product depictions are for illustration purpose only. Actual product may vary. The user interface on the BluNex app and on other home automation devices including the Google Home may change with time. Kindly read the terms, conditions & relevant disclaimers pertaining to BluNex Life Package, mentioned in the penultimate page of this brochure. ¹The recipe provided is not original to Google and is provided basis top Google search results. ²May require subscriptions. ³Requires Wi-Fi, a nearby electrical outlet and compatible devices. ⁴Shortcut queries require prior setup through the Google Home app.