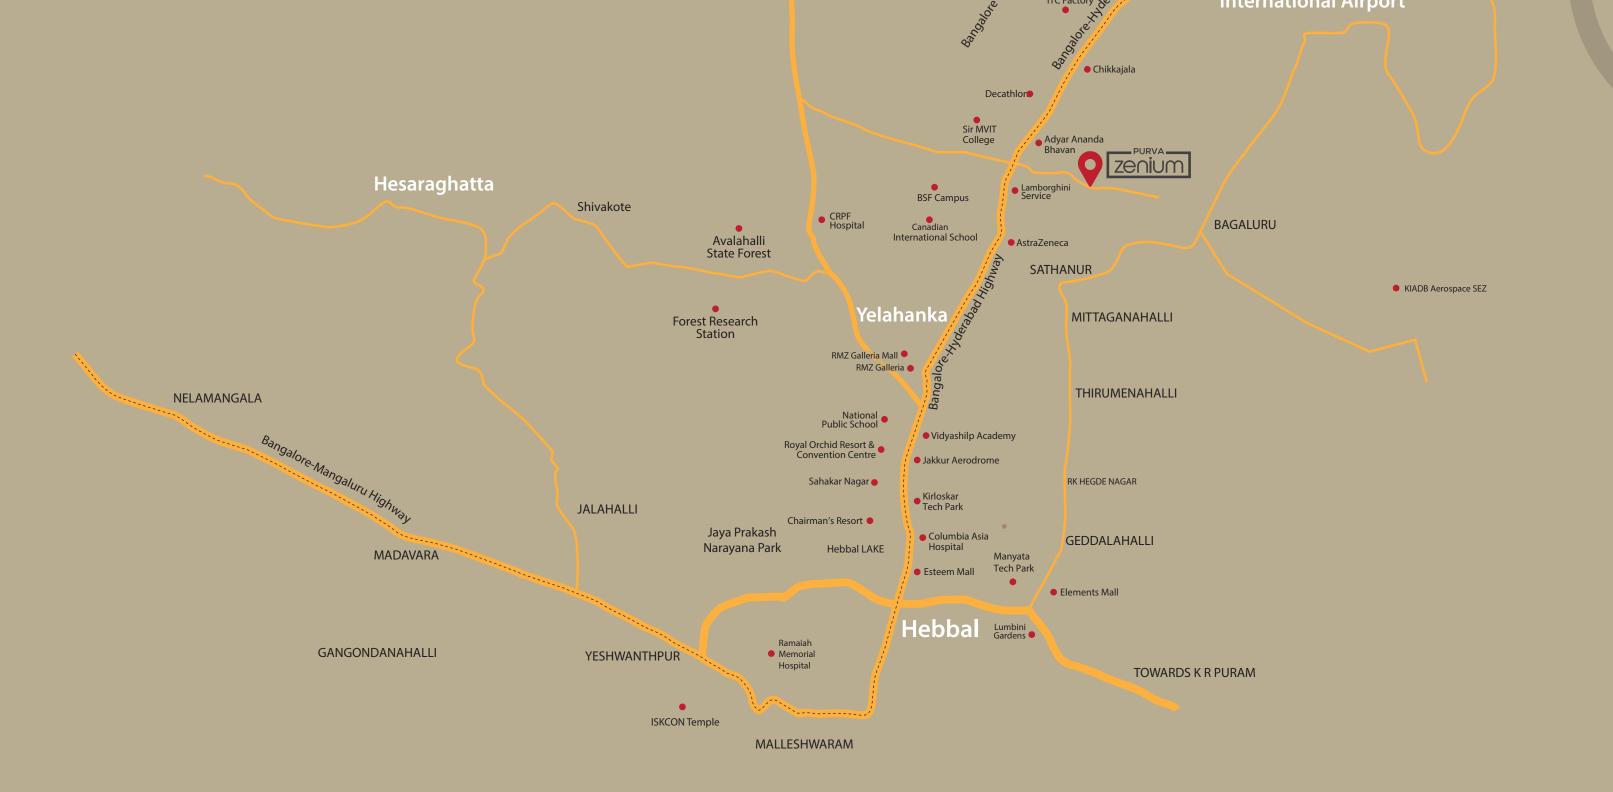

## Live Seamlessly.

- Located off Bellary Road (Bangalore-Hyderabad Highway Near Yelahanka Airforce Station)
- Close to the Bengaluru International Airport
- Hebbal Flyover (just 15 minutes away)

#### Tech Parks/SEZs

- Manyata Tech Park
- Kirloskar Tech Park
- L & T Tech Park
- Ecopolis SEZ
- North Gate SEZ& many more

#### Other landmarks include:

#### Schools and Colleges

- Canadian International School
- Stonehill International School
- Mallya Aditi International School
- Sri M Visvesvaraya Institute of Technology
- Vidyashilp Academy

#### Medical Facilities

- Columbia Asia Hospital, Hebbal
- Aster CMI
- Cytecare Cancer Hospital

#### Shopping

- Decathlon
- Galleria Mall
- Proposed Phoenix Mall

#### Star Hotels & Resorts

- Taj Hotels
- Clarks Exotica
- Angsana Oasis Spa & Resorts
- Courtyard by Marriott

### North Bangalore Advantages>>