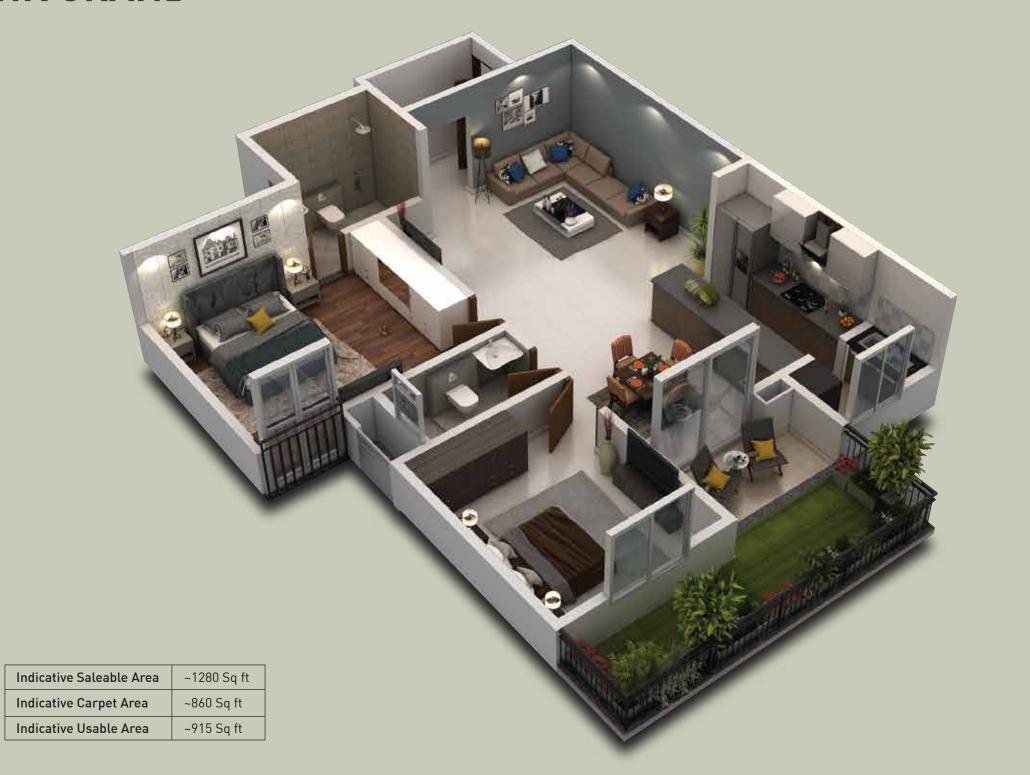

#### 2 BHK GRAND

| AREA              | SIZE                            |
|-------------------|---------------------------------|
| Foyer             | 7'-9" x 3'-11"                  |
| Living            | 15'-6" x 16'-0"                 |
| Dining            | 8'-6" x 10'-0"                  |
| Kitchen           | 7'-0" x 10'-0"                  |
| Utility           | 6'-5" x 4'-0"                   |
| Sit-Out / Balcony | 8'-6"x 9'-5",<br>11'- 0"x 3'-6" |
| Master Bedroom    | 12'-0"x 15' -0"                 |
| Master Toilet     | 5'-0" x 8'-0"                   |
| Bedroom 1         | 12'-6" x 10'-0"                 |
| Toilet 1          | 4'-6" x 8'-0"                   |