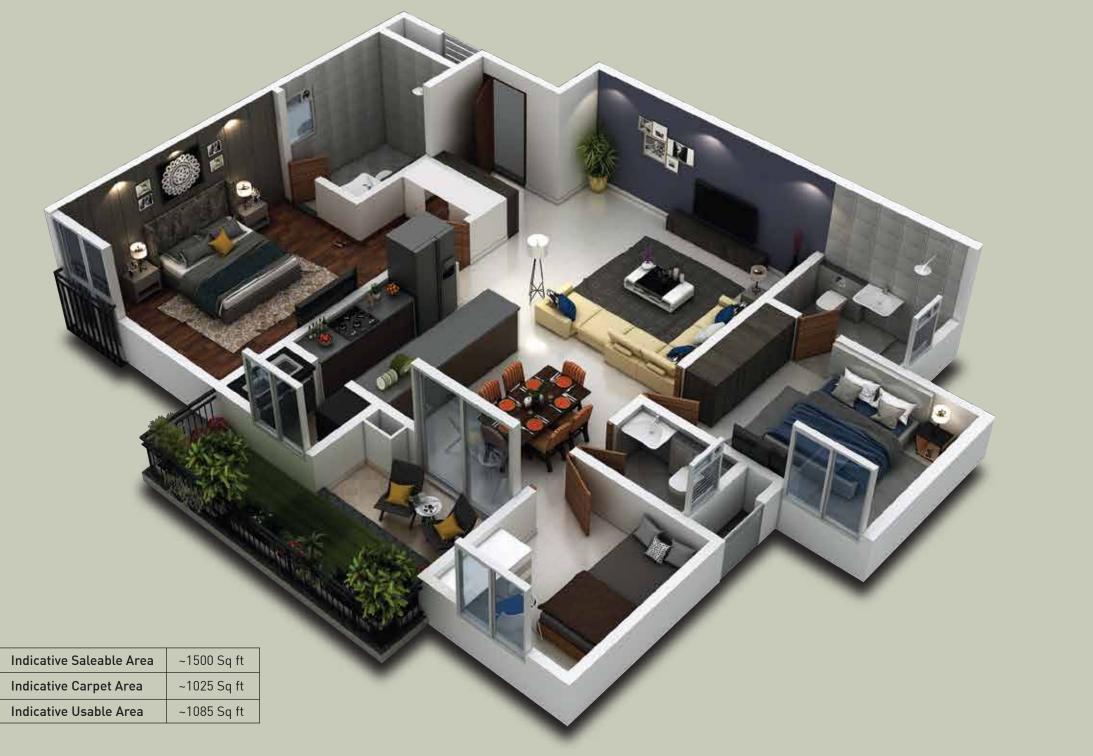

### TYPICAL UNIT PLANS

#### 3 BHK COMFORT

| AREA              | SIZE                                    |  |
|-------------------|-----------------------------------------|--|
| Foyer             | 4'-6" x 6'-0"                           |  |
| Living            | 14'-7" x 16'-0"                         |  |
| Dining            | 10'-0" x 9'-0"                          |  |
| Kitchen           | 10'-0" x 7'-0"                          |  |
| Utility           | 4' -0 " x 6'- 5"                        |  |
| Sit-Out / Balcony | 9'-5"x 9'-0"<br>4'-11"x 7'-6"           |  |
| Master Bedroom    | 15'-0" x 12'- 0"<br>5'-8"X5'-5" (foyer) |  |
| Master Toilet     | 8'-0" x 6' -0"                          |  |
| Bedroom 1         | 10'-0" x 13'-0"                         |  |
| Toilet 1          | 5'-0" x 8' -0"                          |  |
| Powder Toilet     | 4'-6" x 6' -0"                          |  |
| Bedroom 2         | 10'-0" x 8'-0" (study)                  |  |
|                   |                                         |  |