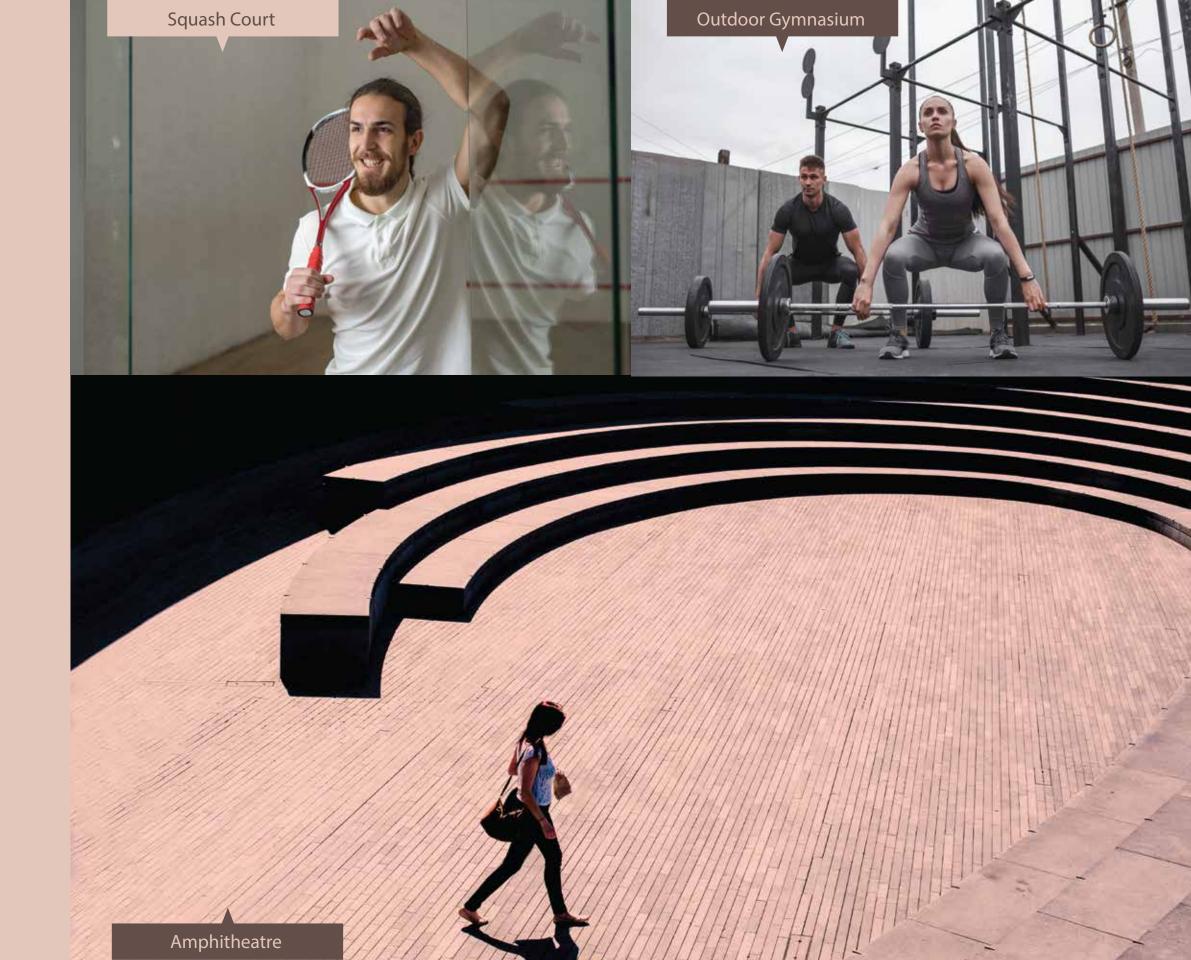

#### Oxygen Clubhouse

- Exclusive clubhouse building on the podium floor
- Lobby/Reception
- Cafeteria
- Provision for Creche
- Squash Court
- Multipurpose Hall
- Board Games Room
- Gymnasium
- Indoor Games Room

#### Other Facilities:

- Swimming Pool
- Children's Play Area
- Lawn Tennis Court
- Outdoor Gymnasium
- Meditation Deck
- Mini Forest & Pathway
- Amphitheatre
- Car Wash Point
- Car Charging Point
- Toilet for Drivers & Disabled
- Miniaturized (Half Basketball Court
   & Cricket Pitch)
- Manicured Gardens