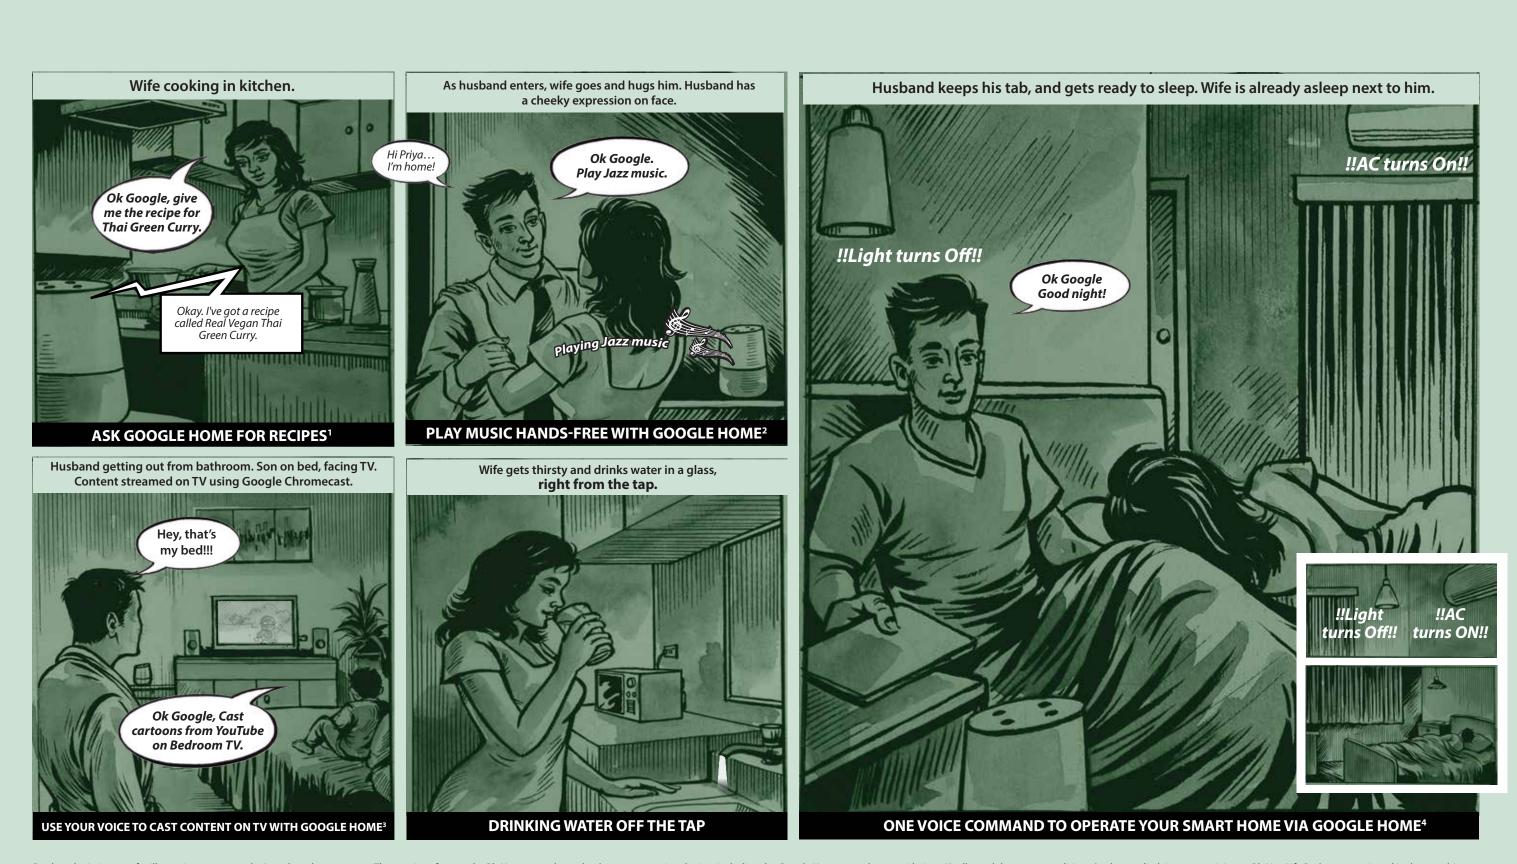

## BluNex Life-Tomorrow's Technology in Today's Homes.

Introducing BluNex Life, the next generation of intelligent homes. Put together by some of the best technical talent in the country, using Artificial Intelligence solutions and Internet of Things (IOT) to transform the way you live. This makes Purva Zenium a fully integrated lifestyle with everything required to make your life comfortable.

Purva Zenium is the perfect futuristic next generation investment choice, one that brings you the best of both worlds, with a mix of architecture and technology. Each apartment comes with Google Home<sup>1</sup>, which can give you hands-free help around the house. Google Home is powered by the Google Assistant. Ask it questions. Tell it to do things. It's your own Google, always ready to help. Just start by saying, "Ok Google" to get answers from Google, enjoy music, manage your everyday tasks, and easily control your smart home.

#### Your home at Purva Zenium would be an experience to own as it comes with:

- An Intelligent Virtual Home Assistant
- A Virtual Home Tutor for your Child
- Intelligent Master Command for all Smart Appliances
- Entertainment On-demand
- Intelligent Biometric Security
- Intelligent Lighting & Cooling
- Intelligent Motion Sensors
- Wi-fi Boosters to Enhance Intra-home Connectivity
- 24/7 Remote Connectivity to your Home from Anywhere in the World
- Intelligent Home Controls by Voice & BluNex App
- BluNex App & Voice Enabled Home Automation with Hands-free Help from Google Home<sup>1</sup>
- Last Mile Fibre Optic Infrastructure
- Smart HUB for Intelligent Homes

Product depictions are for illustration purpose only. Actual product may vary. The user interface on the BluNex app and on other home automation devices including the Google Home may change with time. Kindly read the terms, conditions & relevant disclaimers pertaining to BluNex Life Package, mentioned in the penultimate page of this brochure. ¹The recipe provided is not original to Google and is provided basis top Google search results. ²May require subscriptions. ³Requires Wi-Fi, a nearby electrical outlet and compatible devices. ⁴Shortcut queries require prior setup through the Google Home app.