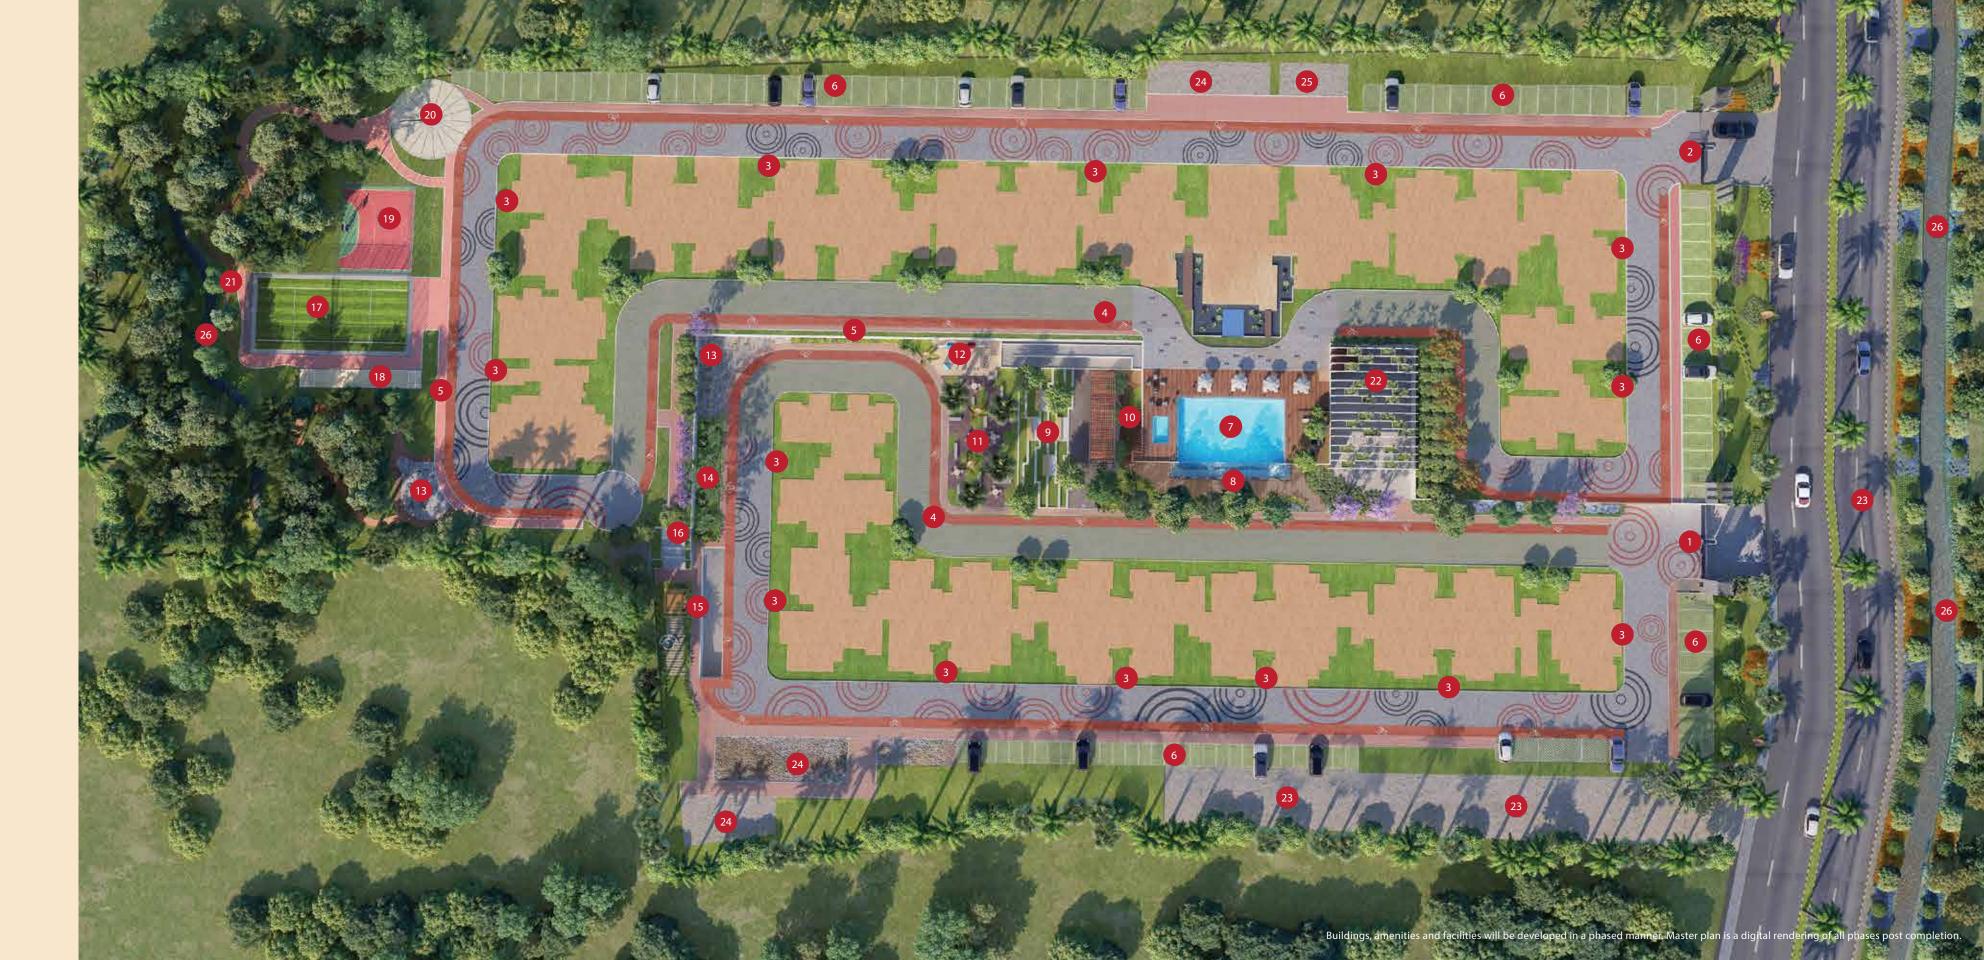

## Smart Master Plan.

#### Legend

| Entr |        | - /        | / — · · ·        |
|------|--------|------------|------------------|
| -ntr | $^{2}$ | $C \cap I$ | $\vdash \lor IT$ |
| -110 | an     | CCI        | $ \Lambda$ IL    |

- 2 Entrance/Exit
- Tower Entrance
- Fire Driveway
- Pathway
- 6 Visitor's Parking
- Swimming Pool
- 8 Water Deck
- Amphitheatre
- 10 Playbox
- Seating Plaza
- Kid's Play Area
- Outdoor Gym

- 14 Tree Court
- Meditation Pavilion
- Step Planters
- Tennis Court
- Cricket Practice Half Pitch
- Half Basketball Court
- Gathering Plaza
- 21 Urban Mini Forest with Pathways
- 22 Sky Garden
- 23 Civic Amenities Area
- Services Area
- Services Area
- Existing Nala