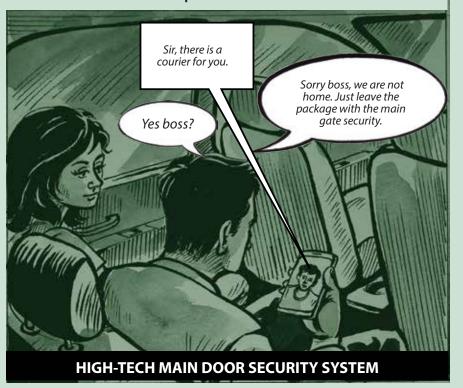

Husband and wife in car. Image of courier boy appears on husbands phone. Husband answers.