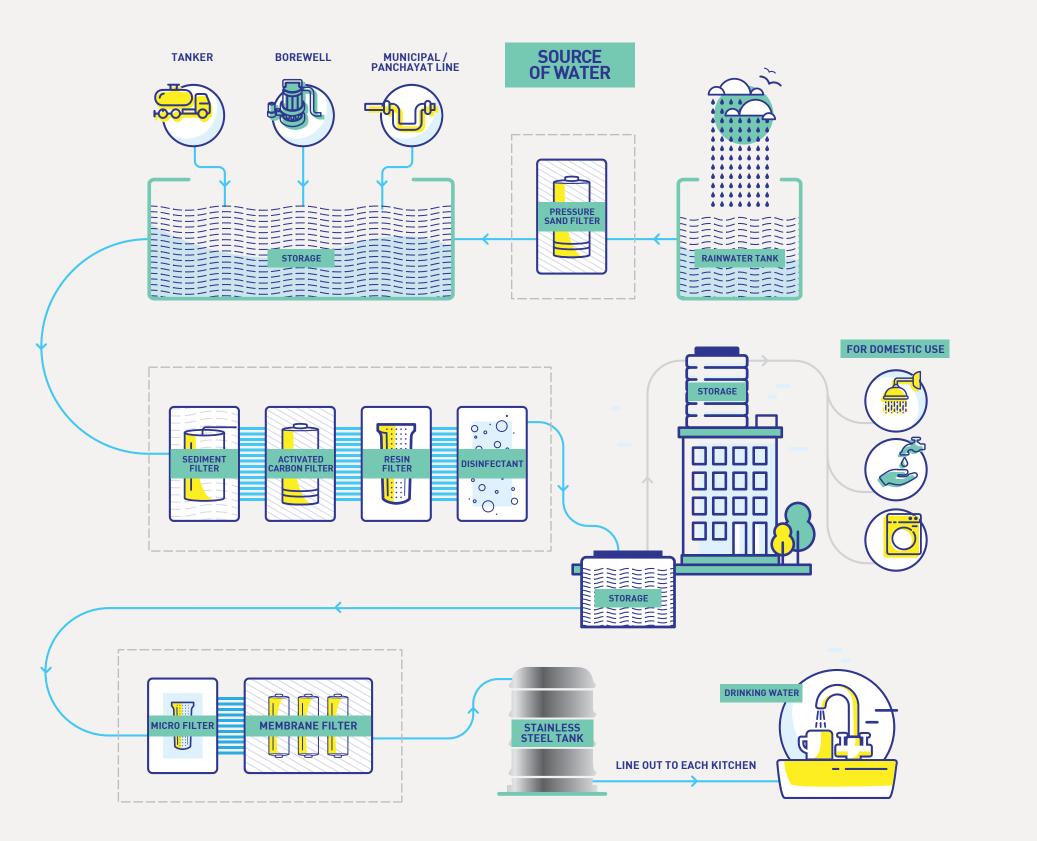

Pure Drinking Water off the Tap

Pure Oxygen

**Intelligent Virtual Home Assistant** 

Gone are the days when you need to put up a water purifier. Our kitchens are provided with purified water, every time you open the drinking water tap. Processed through a centralised treatment plant, the water is filtered multiple times with sediment filters, activated carbon filters and membrane filters, and stored in a stainless steel tank, so you enjoy the purest access to high quality drinking water.

## Purified Water, Straight Off Your Kitchen Tap.

#### Water Harvesting

It's our way of giving back to Mother Earth what we take from her. We achieve this through a simple process of collecting and storing rainwater into storage tanks. Treating it and then making it available for domestic use. We also direct the excess water to the ground through recharge pits, thus making it possible to recharge and increase the groundwater level as well.

#### Water Purification

Designed to keep your health and well-being in check. We at Puravankara, ensure safe and purified drinking water in your kitchen tap, through a rather rigorous treatment process. No matter what your water source is, be it Borewell/Tanker/Municipal/Panchayat water it goes through multiple levels of treatment as well as filtration before it is made available in your kitchen taps, for you to drink straight out off. This way, you and your loved ones stay healthy always.

#### Water Recycling

Every drop of water used in a home, can be treated and used again. In fact, our Sewage Treatment Plant, is especially designed to treat waste water (both grey & black water). Once the waste water has been treated through STP (MBR technology), it is then collected in a separate water tank and pumped for flushing and gardening. This not only makes us self-sufficient, but also ensures we play our part in keeping our planet green.