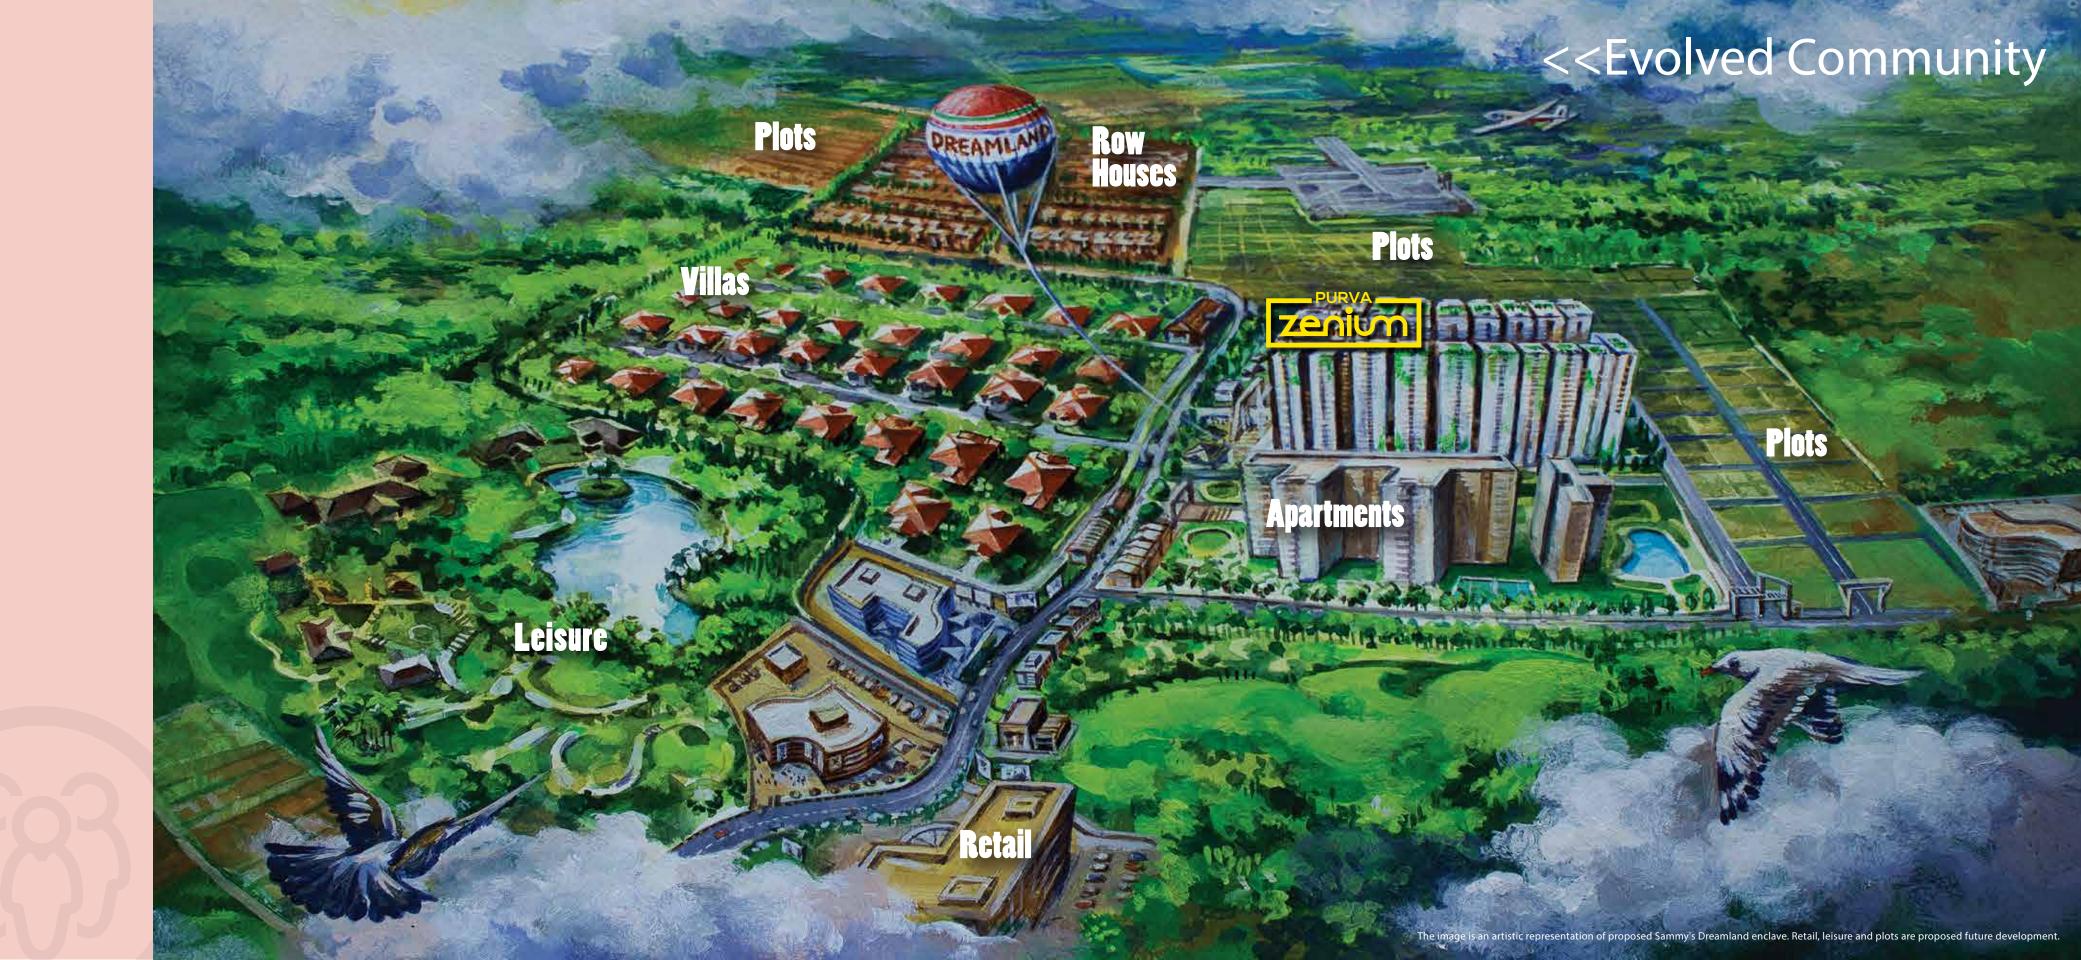

#### **FUTURISTIC COMMUNITY**

Part of a Dreamland comprising of Homes, Retail, Leisure & More.

# Living When You Live In A Futuristic Community.

Dreamland - Close to 150 acres of amusement park is now being redeveloped by multiple real estate developers. The new development will include homes, retail, leisure and more, making this location the most sought after address in the region.

Purva Zenium is an uber-luxury community lifestyle that reflects your evolved taste. Join the league of extraordinary neighbours located within this Dreamland. So the company, and conversations of like-minded people surround you.