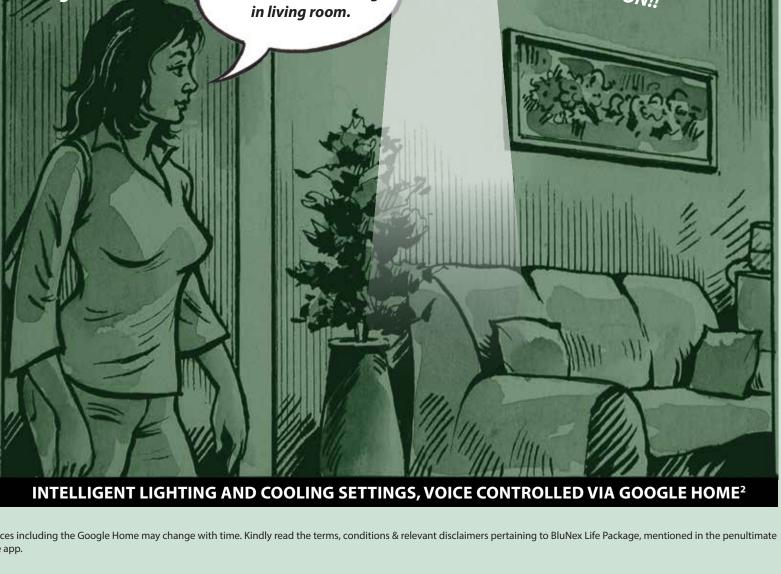

## What Exactly Does the **BluNex** Life Offer?

BIOMETRIC DOOR LOCK

**MOTION SENSING LIGHTS IN FOYER** 

Wife is nearing living room from foyer.

Ok Google, turn on

romantic mood setting

Product depictions are for illustration purpose only. Actual product may vary. The user interface on the BluNex app and on other home automation devices including the Google Home may change with time. Kindly read the terms, conditions & relevant disclaimers pertaining to BluNex Life Package, mentioned in the penultimate page of this brochure. <sup>1</sup>Requires Wi-Fi, a nearby electrical outlet and compatible devices. <sup>2</sup>Shortcut queries require prior setup through the Google Home app.