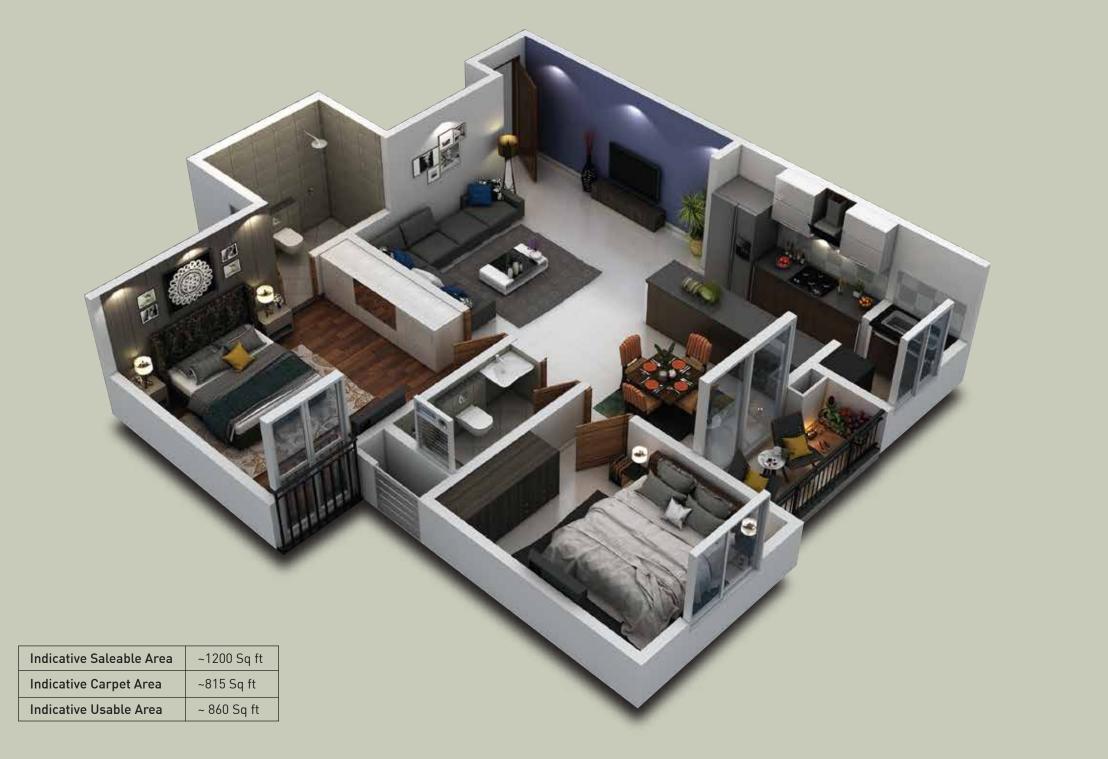

#### 2 BHK COMFORT

| AREA              | SIZE            |  |
|-------------------|-----------------|--|
| Foyer             | 2'-1" x 3'-11"  |  |
| Living            | 14'-0" x 15'-6" |  |
| Dining            | 10'-0" x 8'-10" |  |
| Kitchen           | 10'-0" x 7'-0"  |  |
| Utility           | 4'-0" x 6'-5"   |  |
| Sit-Out / Balcony | 4'-6" x 8'-6"   |  |
| Master Bedroom    | 12'-0"x 15' -0" |  |
| Master Toilet     | 5'-0" x 8'-0"   |  |
| Bedroom 1         | 12'-6" x 10'-0" |  |
| Toilet 1          | 4'-6" x 8'-0"   |  |

Furniture, fixtures or fittings shown in the floor plan are not standard and will not be provided in the apartment. Floor plans are in accordance with the latest approved sanctioned plan and are subject to changes mandated by government authorities and/or applicable laws from time to time.