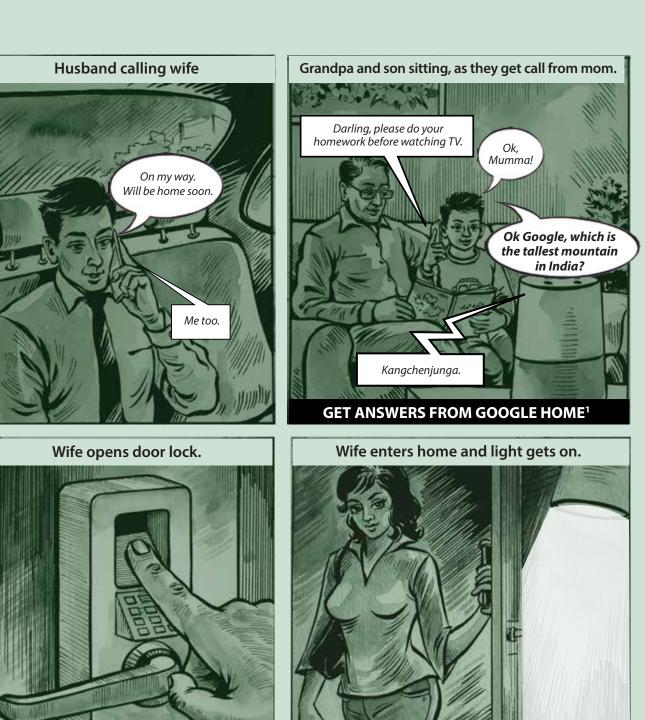

Husband and wife in car. Image of courier boy appears on husbands phone. Husband answers.

### STANDARD

Fill Up Your Home With What **Defines** You **Best.** 

Google Home with Google Assistant

BluNex Life-Intelligent Next Gen Homes.

Purva Zenium is the perfect futuristic next generation investment choice, one that brings you the best of both worlds, with a mix of architecture and technology. Each apartment comes with Google Home<sup>1</sup>, which can give you hands-free help around the house. Google Home is powered by the Google Assistant. Ask it questions. Tell it to do things. It's your own Google, always ready to help. Just start by saying, "Ok Google" to get answers from Google, enjoy music, manage your everyday tasks, and easily control your smart home.