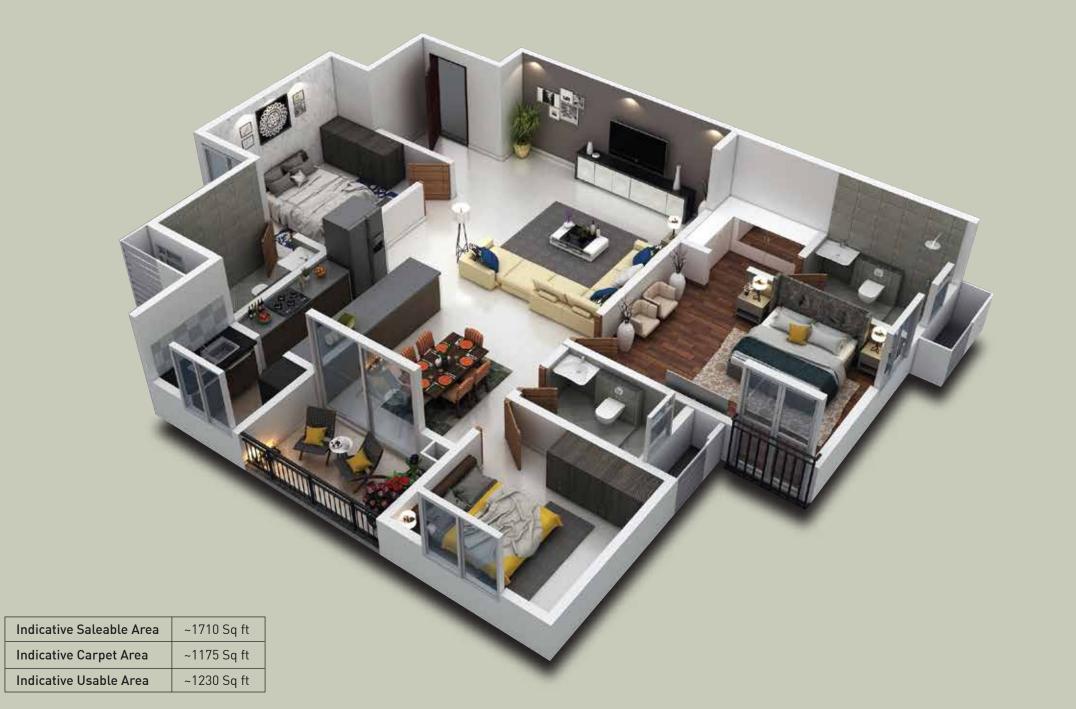

### TYPICAL UNIT PLANS

#### 3 BHK GRAND

| SIZE             |
|------------------|
| 4'-6" x 6'-0"    |
| 18'-0" x 17'- 0" |
| 11'-0" x 10'-0"  |
| 11'-0" x 7'-0"   |
| 5'-6" x 6'-5"    |
| 6'-0" x 10'-0"   |
| 12'-0" x 15'-0"  |
| 6'-0" x 8'-0"    |
| 6'-0" x 6'-5"    |
| 10'-6" x 10'-0"  |
| 5'-0" x 8'-0"    |
| 12'-0" x 10'-0"  |
| 8'-0" x 5'-0"    |
|                  |

| Saleable Area | ~1800 Sq ft |  |
|---------------|-------------|--|
| Carpet Area   | ~1195 Sq ft |  |
| Usable Area   | ~1290 Sq ft |  |
|               |             |  |

| 3 BHK LUXE |
|------------|
|------------|