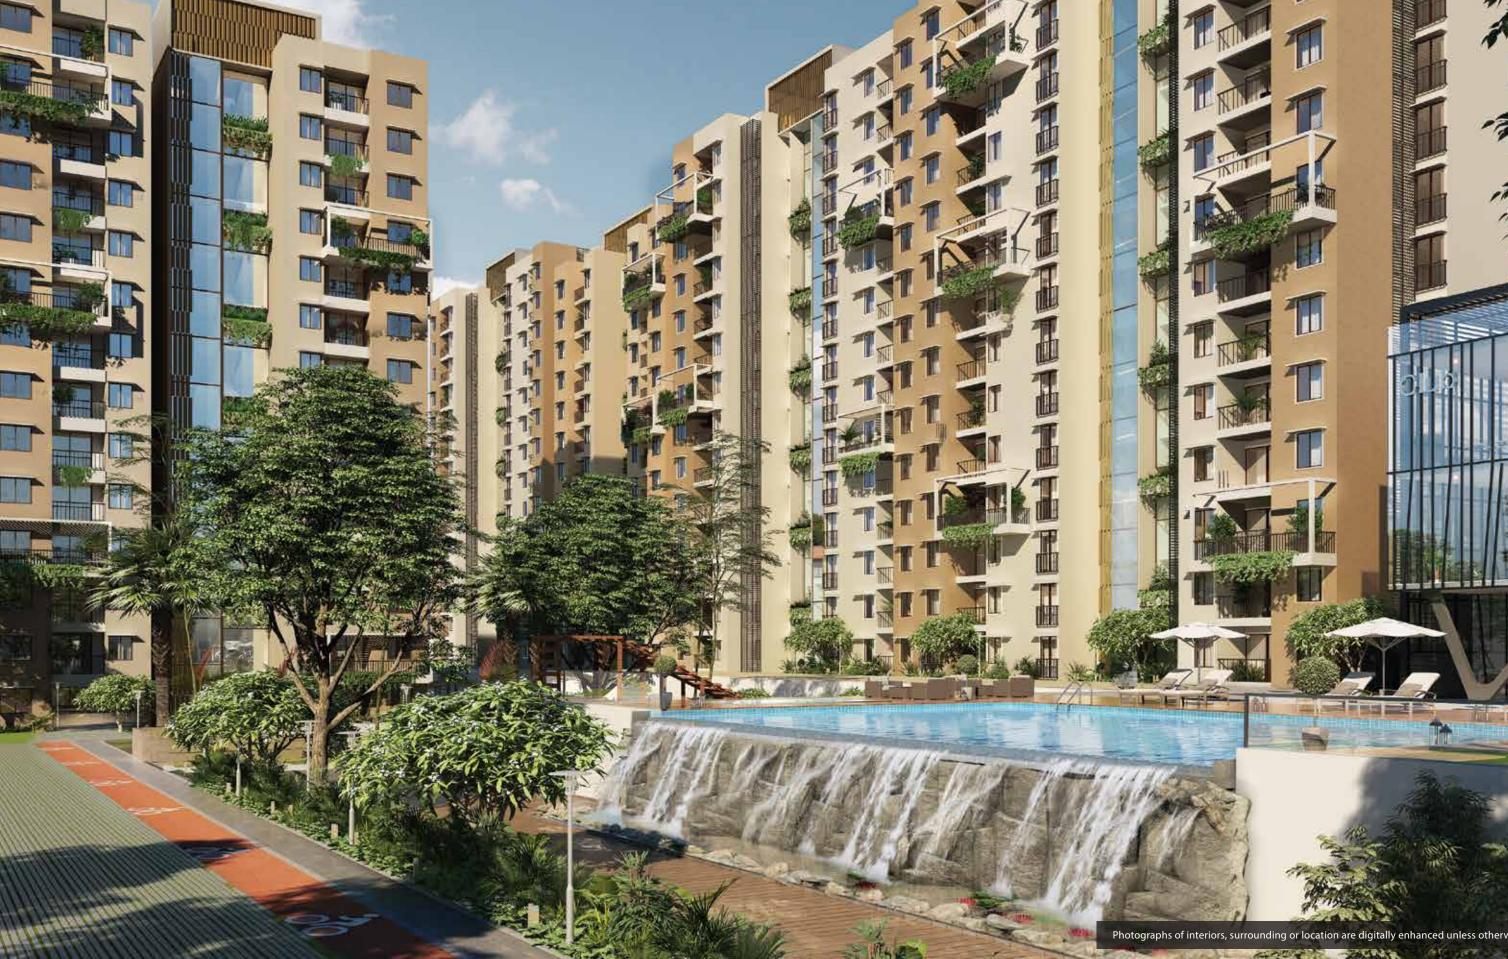

Amenities That
Keep You Hale &
Hearty. Now
That's Smart
Thinking.

tropical styled landscape design ncorporating beautiful layers of gardens t different levels offers a spectacular isual treat at Purva Zenium. A home hat connects you to nature, where you xperience raindrop ripples, water ascades, biomes & walkways, an

The Oxygen Clubhouse is designed in a way that everything springs to life from it. Themed as a floating lantern with koi pond, the clubhouse visually connects to the swimming pool that seamlessly merges into the infinity cascade. While the layers of greenery that surround you brings in a fresh dose of oxygen.