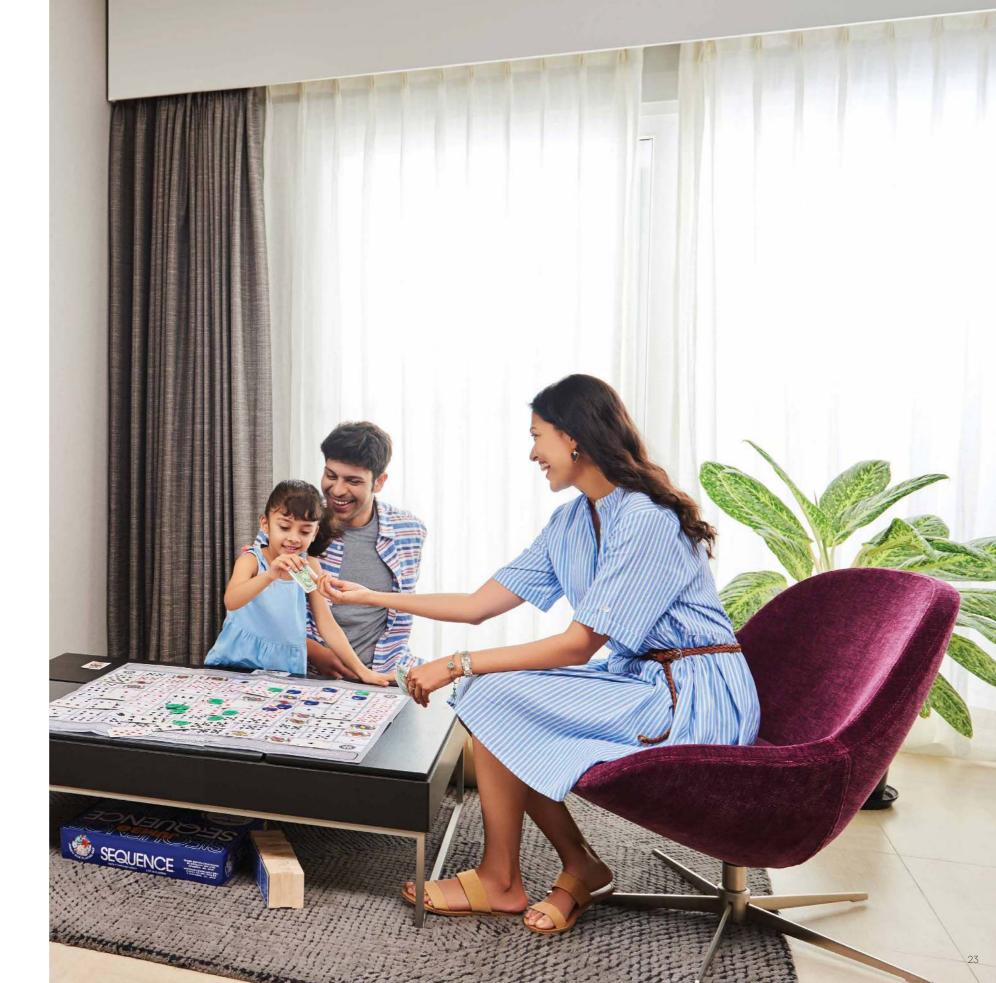

## The Nuclear Couple

A well-settled family of three that love doing things together. They do a lot as a family; take trips to exotic places or the nearest reserves to look for tigers. They help their kid with homework and play board games on weekends. They arrange play dates and teach their kid to share.

# Make every night board game night.

Open the Flexi-Wall to create a larger living room.

Close the Flexi-Wall to create a play area.