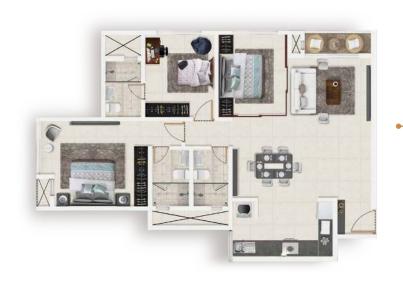

# Launch your start-up from the cosy confines of home.

Open the Flexi-Wall to create a large, spacious home office.

# More is better when cheering for your team on sports night.

Open the Flexi-Wall to create a larger TV viewing area.

Close the Flexi-Wall to give your guest a cozy bedroom.

Help your friends skip the late night drive home.

# Make every night board game night.

Open the Flexi-Wall to create a larger living room.

Close the Flexi-Wall to create a play area.