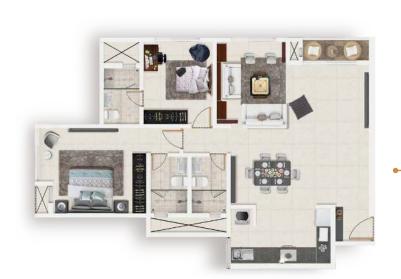

# Launch your start-up from the cosy confines of home.

Open the Flexi-Wall to create a large, spacious home office.

# More is better when cheering for your team on sports night.

Open the Flexi-Wall to create a larger TV viewing area.

Close the Flexi-Wall to give your guest a cozy bedroom.

Help your friends skip the late night drive home.

# Make every night board game night.

Open the Flexi-Wall to create a larger living room.

Close the Flexi-Wall to create a play area.