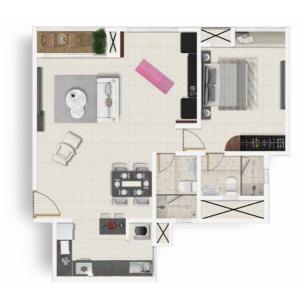

# Make every night board game night.

Open the Flexi-Wall to create a larger living room.

Close the Flexi-Wall to create a play area.