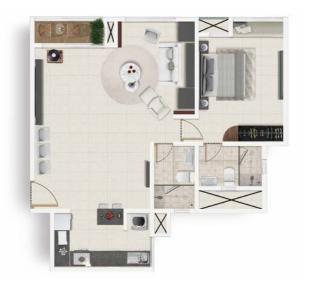

# Launch your start-up from the cosy confines of home.

Open the Flexi-Wall to create a large, spacious home office.