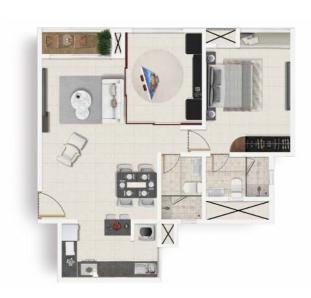

# More is better when cheering for your team on sports night.

Open the Flexi-Wall to create a larger TV viewing area.

Close the Flexi-Wall to give your guest a cozy bedroom.

Help your friends skip the late night drive home.