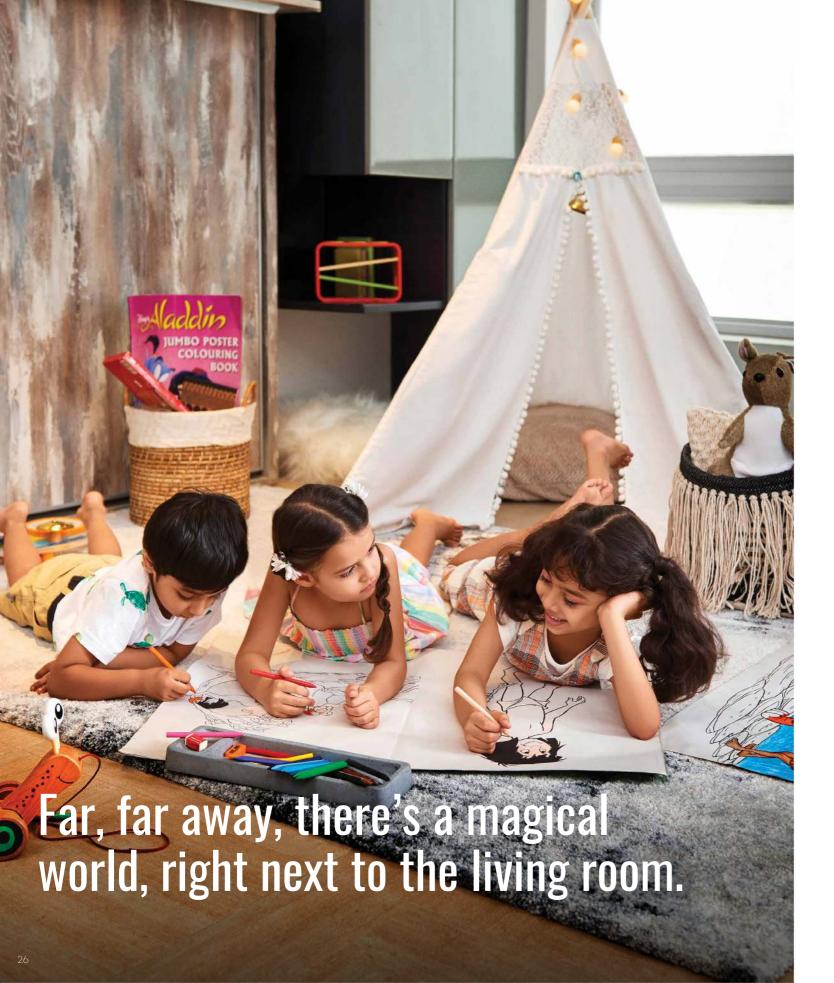

## The Nuclear Couple

A well-settled family of three that love doing things together. They do a lot as a family; take trips to exotic places or the nearest reserves to look for tigers. They help their kid with homework and play board games on weekends. They arrange play dates and teach their kid to share.

# Make every night board game night.

Open the Flexi-Wall to create a larger living room.

Close the Flexi-Wall to create a play area.