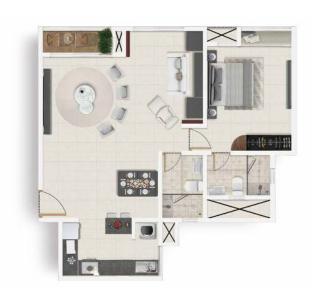

# More is better when cheering for your team on sports night.

Open the Flexi-Wall to create a larger TV viewing area.

Close the Flexi-Wall to give your guest a cozy bedroom.

Help your friends skip the late night drive home.