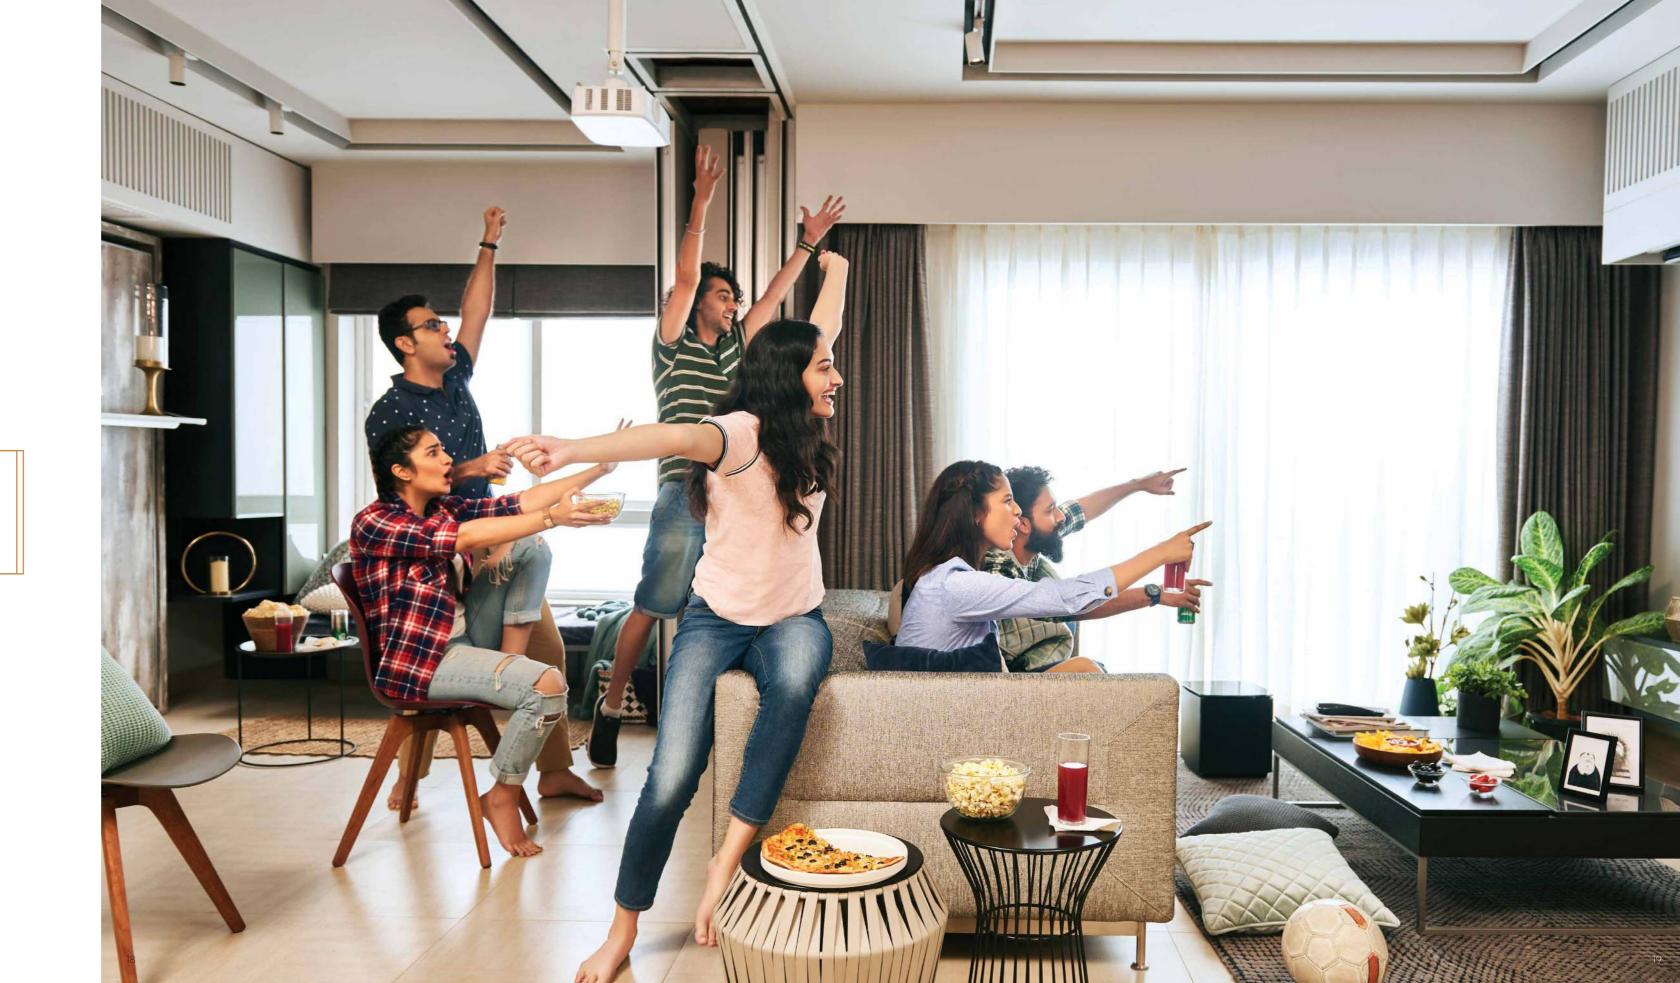

# More is better when cheering for your team on sports night.

Open the Flexi-Wall to create a larger TV viewing area.

Close the Flexi-Wall to give your guest a cozy bedroom.

Help your friends skip the late night drive home.