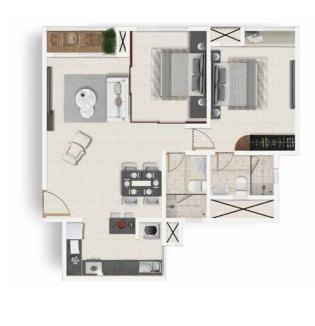

# Launch your start-up from the cosy confines of home.

Open the Flexi-Wall to create a large, spacious home office.