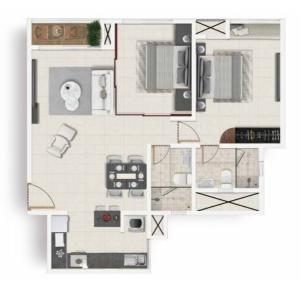

# More is better when cheering for your team on sports night.

Open the Flexi-Wall to create a larger TV viewing area.

Close the Flexi-Wall to give your guest a cozy bedroom.

Help your friends skip the late night drive home.