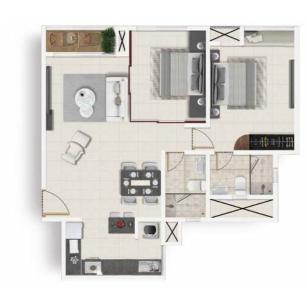

# Make every night board game night.

Open the Flexi-Wall to create a larger living room.

Close the Flexi-Wall to create a play area.