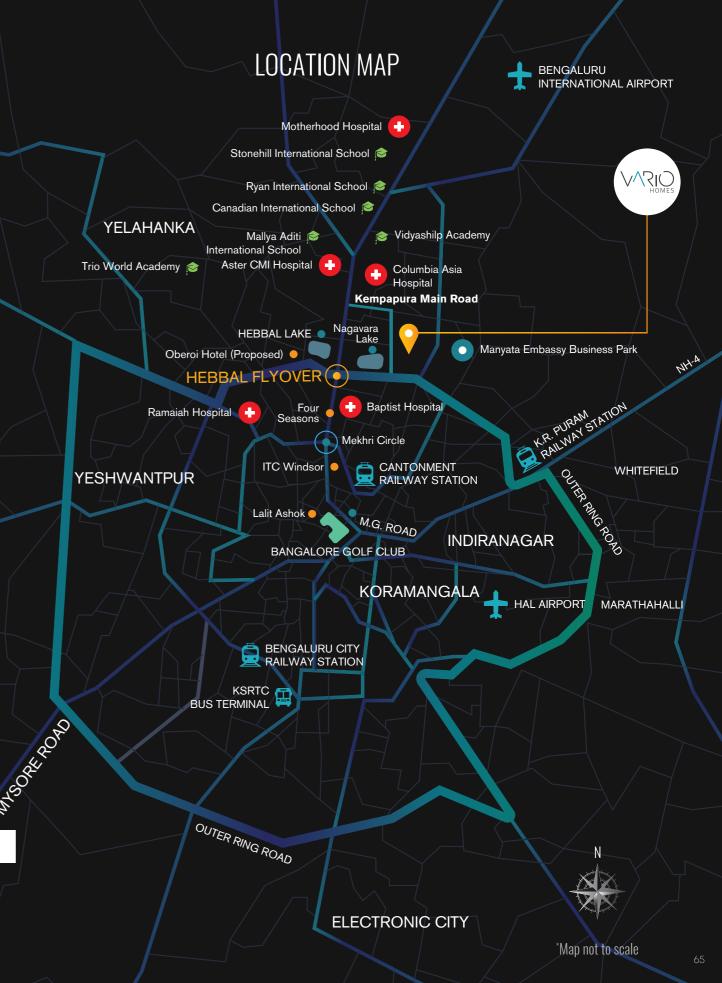

#### Accessibility

#### Educational Institutes

- Vidya Niketan School
- Jain International School
- Vidyashilp Academy
- Mallya Aditi International School
- Ryan International School
- Delhi Public School
- Ramaiah Institute of Technology
- Stonehill International School
- Trio World Academy

#### 5 Star Hotels

- Lalit Ashok
- Shangri-La
- Le Meridien
- Taj West End
- Sheraton
- Windsor Manor
- Gokulam Grand Hotel

#### Healthcare

- Columbia Asia
- Baptist Hospital
- Ramaiah Hospital
- Aster CMI Hospital
- Motherhood Hospital

#### **Economic Hubs**

- Offices at Karle Town Centre
- Manyata Embassy Business Park
- Kirloskar Business Park