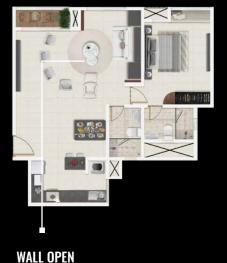

Made of individual aluminium-framed panels filled with rock wool insulation, the

Flexi-Wall is suspended on a ceiling-mounted track for easy operation.

6

## Flexi-Wall **Features** Individual panels that can be stacked for maximum Unique track and carrier system ensuring quiet space utilization. and easy operation. Operable top and bottom seals for effortless No floor track ensuring obstruction-free threshold.

#### Flexi-Wall Specifications

- Wall Structure: Individual Aluminium-Framed Panels
- Ceiling-Mounted Track
- Panel Thickness: 86mm
- Sound Insulation: 42 dB
- Infill Material: Rock Wool Insulation
- Weight: 42kg/m2
- Panel Numbers: Total of 5 Panels; 1 Sliding Door Panel
- Sliding Panel: Fixed Panel Set on Rollers (can be used as door when wall is closed)
- Locking Mechanism: Lock with a detachable operating handle. Top & bottom seals are actuated via a mechanism within the panels.
- Parallel Stacking on Two Sides
- Finish: MDF (can be wallpapered, painted or laminated)
- Track: Painted Aluminium
- Panel Profile: Anodized Aluminium
- Operation: Twin Rollers Gliding along the Track