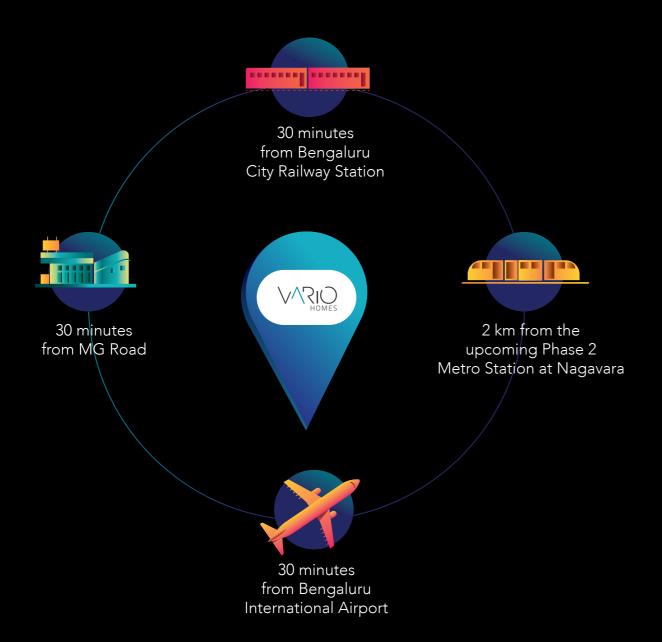

- 19. Pavilion
- 20. Fun Pond
- 21. Viewing Deck
- 22. Adventure Cycle Track
- 23. Kids Spider Net
- 24. Kids Fun box
- 25. Exercise Station
- 26. Multi-Use Lawn
- 27. Peripheral Rain Garden
- 28. Kids Slide
- 29. Seating Island
- 30. Mini Skate Park
- 31. Reflexology Path
- 32. Amphitheatre
- 33. Rope Walk





#### Karle Town Centre Master Plan Zenith Residences Vario Homes SEZ Offices Future Development Residential Precinct O Access Road O Pinnacle Homes Performance Theatre & Cultural Hotel, Banquet Exchange & Office Entertainment-O Functional Outdoor Spaces & Retail O Central Green Plaza O Shopping Mall, Hypermarket & Multiplex Lake Facing O High Street Shopping, Dining & Entertainment Dedicated Underpass Road O Outer Ring Road











# The future of living



#### Accessibility





#### Educational Institutes

- Vidya Niketan School
- Jain International School
- Vidyashilp Academy
- Mallya Aditi International School
- Ryan International School
- Delhi Public School
- Ramaiah Institute of Technology
- Stonehill International School
- Trio World Academy



#### 5 Star Hotels

- Lalit Ashok
- Shangri-La
- Le Meridien
- Taj West End
- Sheraton
- Windsor Manor
- Gokulam Grand Hotel



#### Healthcare

- Columbia Asia
- Baptist Hospital
- Ramaiah Hospital
- Aster CMI Hospital
- Motherhood Hospital



#### **Economic Hubs**

- Offices at Karle Town Centre
- Manyata Embassy Business Park
- Kirloskar Business Park

# The future of living



#### Privacy Features

- Residential Precinct Tucked Away from the Main Road
- No Ground Floor Apartments
- Limited Car Access on Pod