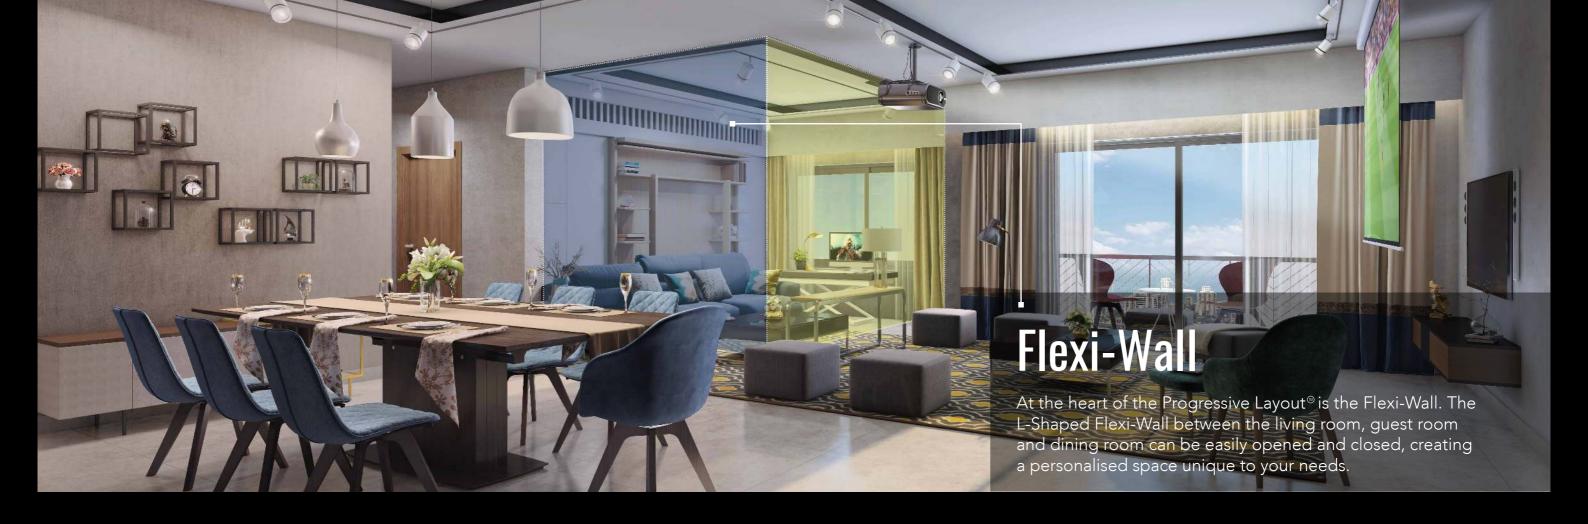

# Progressive Layouts<sup>®</sup> at Vario Homes.

Our lifestyles are progressing. What we needed yesterday isn't what we need today. Our interests, habits and hobbies change. Our families grow. Our work evolves. Our friend-circle waxes and wanes. The progressive layouts at Vario homes try to keep pace with your ever-changing needs. Allowing you to decide what your home should be and when.

Made of individual aluminium-framed panels filled with rock wool insulation, the

Flexi-Wall is suspended on a ceiling-mounted track for easy operation.

6

# Launch your start-up from the cosy confines of home.

Open the Flexi-Wall to create a large, spacious home office.