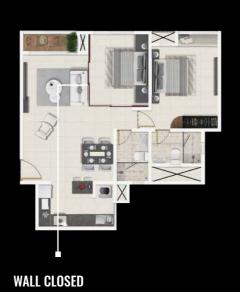

Made of individual aluminium-framed panels filled with rock wool insulation, the

Flexi-Wall is suspended on a ceiling-mounted track for easy operation.

6

## Flexi-Wall **Features** Individual panels that can be stacked for maximum Unique track and carrier system ensuring quiet space utilization. and easy operation. Operable top and bottom seals for effortless No floor track ensuring obstruction-free threshold.

#### Flexi-Wall Specifications

- Wall Structure: Individual Aluminium-Framed Panels
- Ceiling-Mounted Track
- Panel Thickness: 86mm
- Sound Insulation: 42 dB
- Infill Material: Rock Wool Insulation
- Weight: 42kg/m2
- Panel Numbers: Total of 5 Panels; 1 Sliding Door Panel
- Sliding Panel: Fixed Panel Set on Rollers (can be used as door when wall is closed)
- Locking Mechanism: Lock with a detachable operating handle. Top & bottom seals are actuated via a mechanism within the panels.
- Parallel Stacking on Two Sides
- Finish: MDF (can be wallpapered, painted or laminated)
- Track: Painted Aluminium
- Panel Profile: Anodized Aluminium
- Operation: Twin Rollers Gliding along the Track