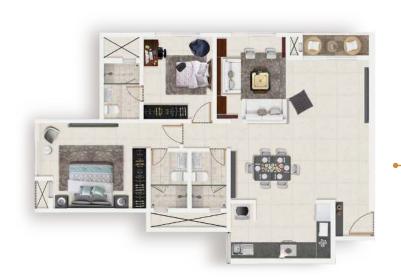

#### The Nuclear Couple

A well-settled family of three that love doing things together. They do a lot as a family; take trips to exotic places or the nearest reserves to look for tigers. They help their kid with homework and play board games on weekends. They arrange play dates and teach their kid to share.

# Make every night board game night.

Open the Flexi-Wall to create a larger living room.

Close the Flexi-Wall to create a play area.