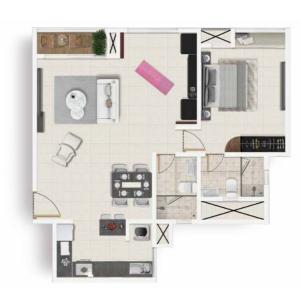

# More is better when cheering for your team on sports night.

Open the Flexi-Wall to create a larger TV viewing area.

Close the Flexi-Wall to give your guest a cozy bedroom.

Help your friends skip the late night drive home.