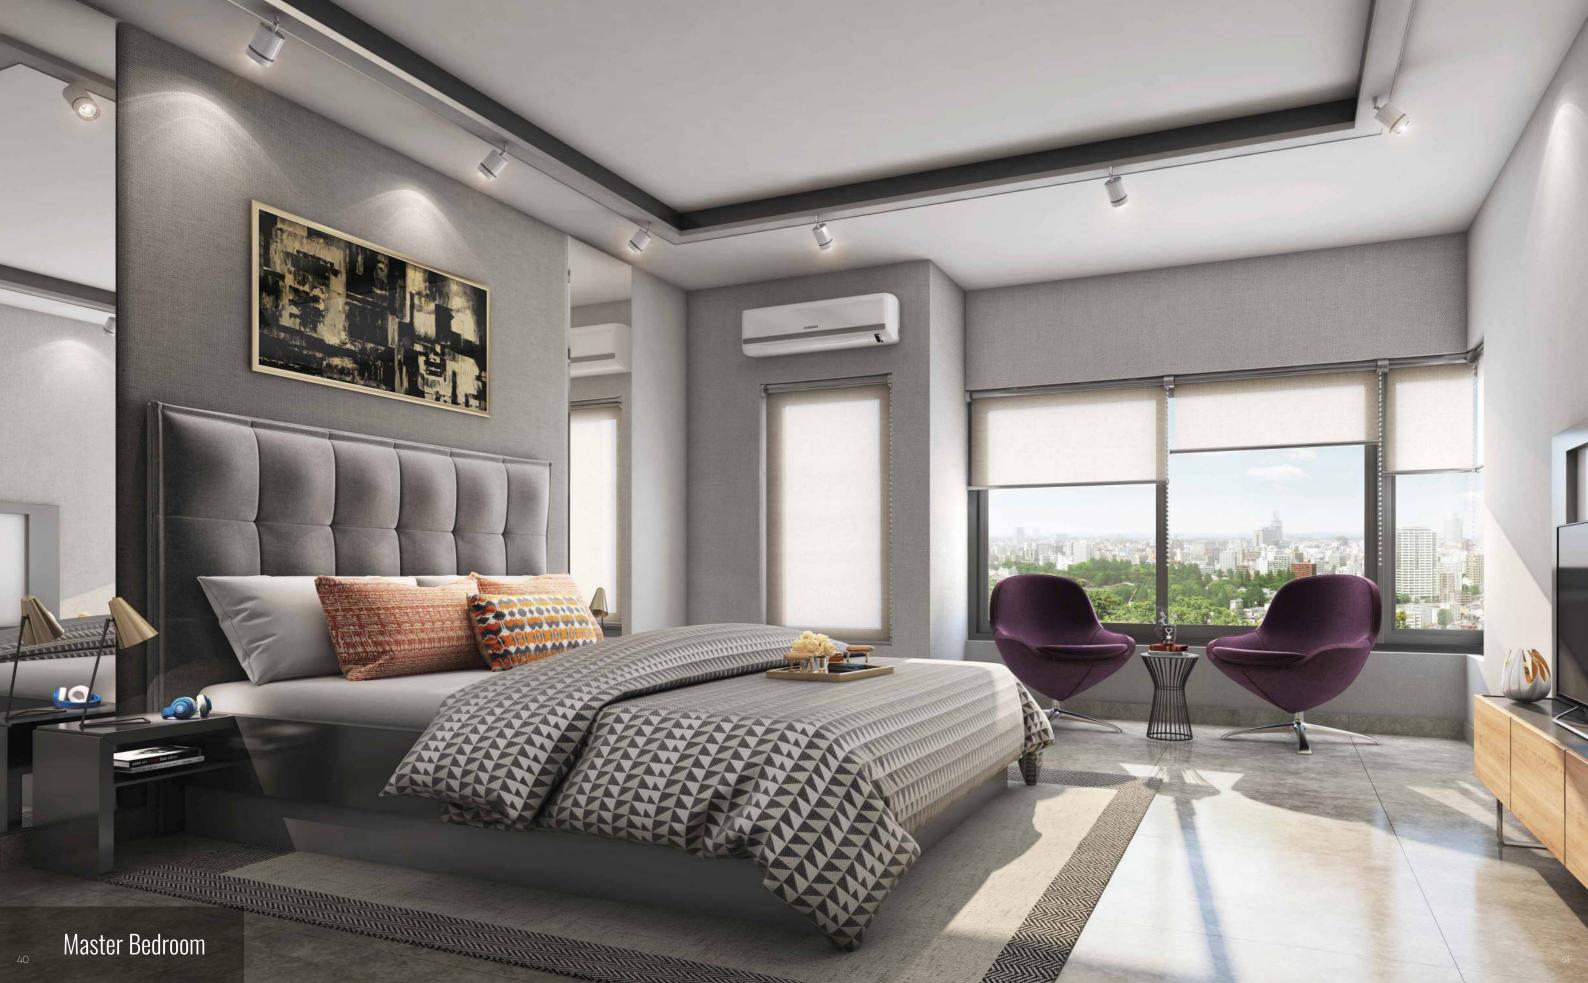

Operable top and bottom seals for effortless No floor track ensuring obstruction-free threshold.

#### Flexi-Wall Specifications

- Wall Structure: Individual Aluminium-Framed Panels
- Ceiling-Mounted Track
- Panel Thickness: 86mm
- Sound Insulation: 42 dB
- Infill Material: Rock Wool Insulation
- Weight: 42kg/m2
- Panel Numbers: Total of 5 Panels; 1 Sliding Door Panel
- Sliding Panel: Fixed Panel Set on Rollers (can be used as door when wall is closed)
- Locking Mechanism: Lock with a detachable operating handle. Top & bottom seals are actuated via a mechanism within the panels.
- Parallel Stacking on Two Sides
- Finish: MDF (can be wallpapered, painted or laminated)
- Track: Painted Aluminium
- Panel Profile: Anodized Aluminium
- Operation: Twin Rollers Gliding along the Track

35







The future of living HAS NO HEALTH & 





#### **Upper Forest**

#### **Features & Amenities:**

- Gym and Yoga Lawn
- 🏂 Party Hall and Lawn
- ☐ Table Tennis Room
- Learning and Hobby Room
- 🔥 🖟 Multi-Purpose Outdoor Court
- Kids Play Area
- Swimming Pool with Infinity Edge
- **Kids Pool**
- Multi-Use Deck (Barbeque, Viewpoint)

#### **Lower Forest**

#### **Features & Amenities:**

- Adventure Cycle Track
- Jogging Track
- Reflexology Path
- Exercise Station
- (i) Amphitheatre
- Multi-Use Lawn
- Fun Pond
- Kids Spider Net
- Mini Skate Park
- Kids Slide



#### The Conservatory

A section of the Sky Lounge is dedicated to a conservatory where residents can embrace their love for decorative plants and flowers.

#### The Nature Farm Terrace

Located a flight of stairs up from the Sky Loun