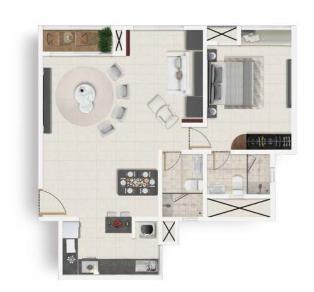

#### The Free Spirit

She's an explorer and a poet, capturing the world through her lens and with her pen. She works on her own time, from the comfort of home. An avid coffee lover, friends love coming over to experiment with her new blends. She espouses an organic lifestyle and practices yoga & meditation. Her home is filled with knick-knacks from her trips around the world.

# Launch your start-up from the cosy confines of home.

Open the Flexi-Wall to create a large, spacious home office.