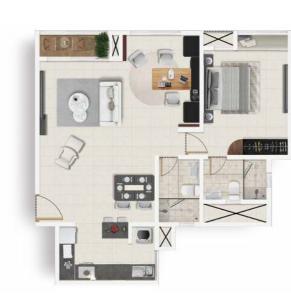

# Progressive Layouts<sup>®</sup> at Vario Homes.

Our lifestyles are progressing. What we needed yesterday isn't what we need today. Our interests, habits and hobbies change. Our families grow. Our work evolves. Our friend-circle waxes and wanes. The progressive layouts at Vario homes try to keep pace with your ever-changing needs. Allowing you to decide what your home should be and when.

# Launch your start-up from the cosy confines of home.

Open the Flexi-Wall to create a large, spacious home office.