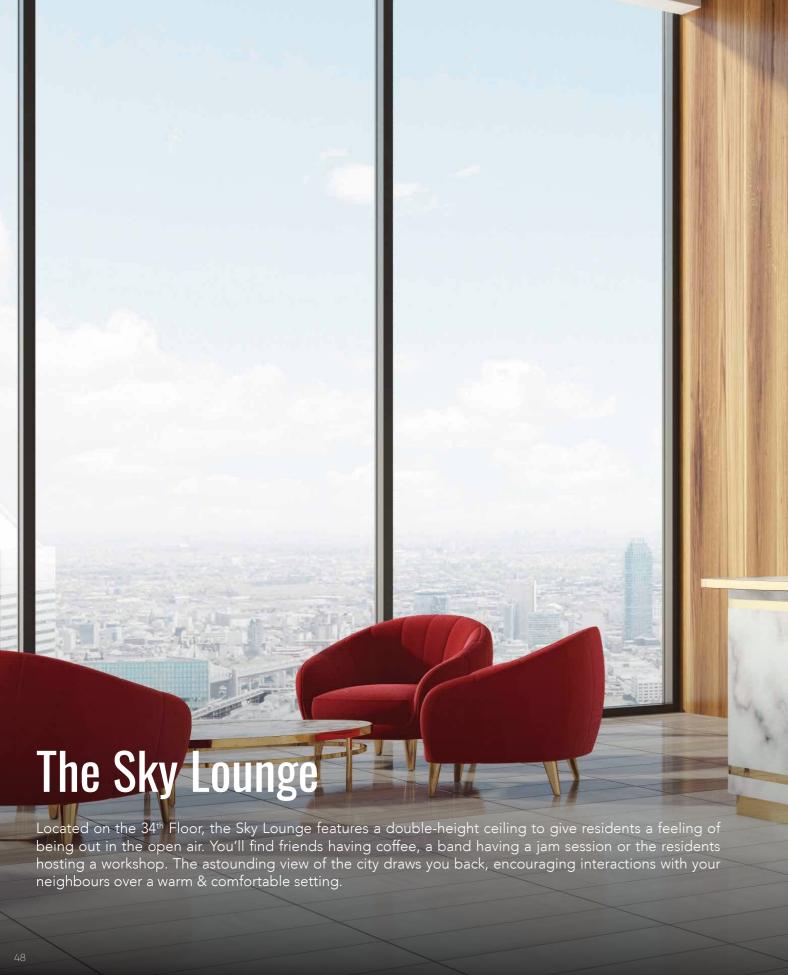

#### The Conservatory

A section of the Sky Lounge is dedicated to a conservatory where residents can embrace their love for decorative plants and flowers.

#### The Nature Farm Terrace

Located a flight of stairs up from the Sky Lounge is the Nature Farm Terrace, dedicated to those who love fresh, organic food.

It instils a sense of community participation and collective ownership, strengthening the bonds between residents. It is a fun way to learn new things, grow your favourite vegetables, herbs and more.