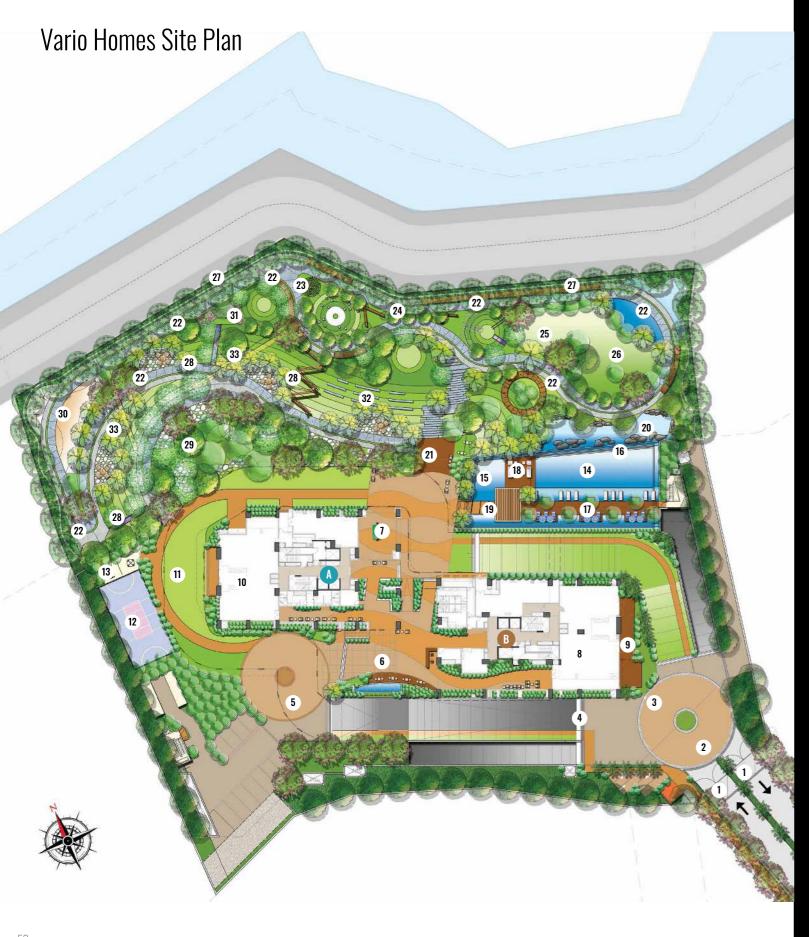

#### **LEGEND**

- **INTOWER A**
- **B** TOWER B
  - 1. Entry and Exit
  - 2. Lower Entrance Plaza
  - 3. Entry/Exit to Basement
  - 4. Driveway Ramp to Podium Level
  - 5. Drop-Off Plaza
  - 6. Lobby
  - 7. Table Tennis Room
  - 8. Gym
  - 9. Yoga Lawn
  - 10. Party Area
  - 11. Party Lawn
  - 12. Multi-Purpose Court
  - 13. Children's Play Area
  - 14. Swimming Pool with Infinity Edge
  - 15. Children's Pool
  - 16. Water Wall
  - 17. Pool Side Deck

- 18. Barbeque Deck
- 19. Pavilion
- 20. Fun Pond
- 21. Viewing Deck
- 22. Adventure Cycle Track
- 23. Kids Spider Net
- 24. Kids Fun box
- 25. Exercise Station
- 26. Multi-Use Lawn
- 27. Peripheral Rain Garden
- 28. Kids Slide
- 29. Seating Island
- 30. Mini Skate Park
- 31. Reflexology Path
- 32. Amphitheatre
- 33. Rope Walk