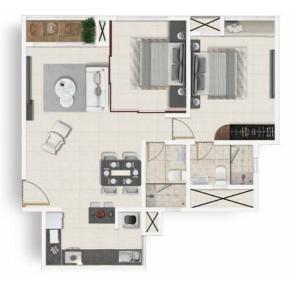

# Progressive Layouts<sup>®</sup> at Vario Homes.

Our lifestyles are progressing. What we needed yesterday isn't what we need today. Our interests, habits and hobbies change. Our families grow. Our work evolves. Our friend-circle waxes and wanes. The progressive layouts at Vario homes try to keep pace with your ever-changing needs. Allowing you to decide what your home should be and when.

# Launch your start-up from the cosy confines of home.

Open the Flexi-Wall to create a large, spacious home office.