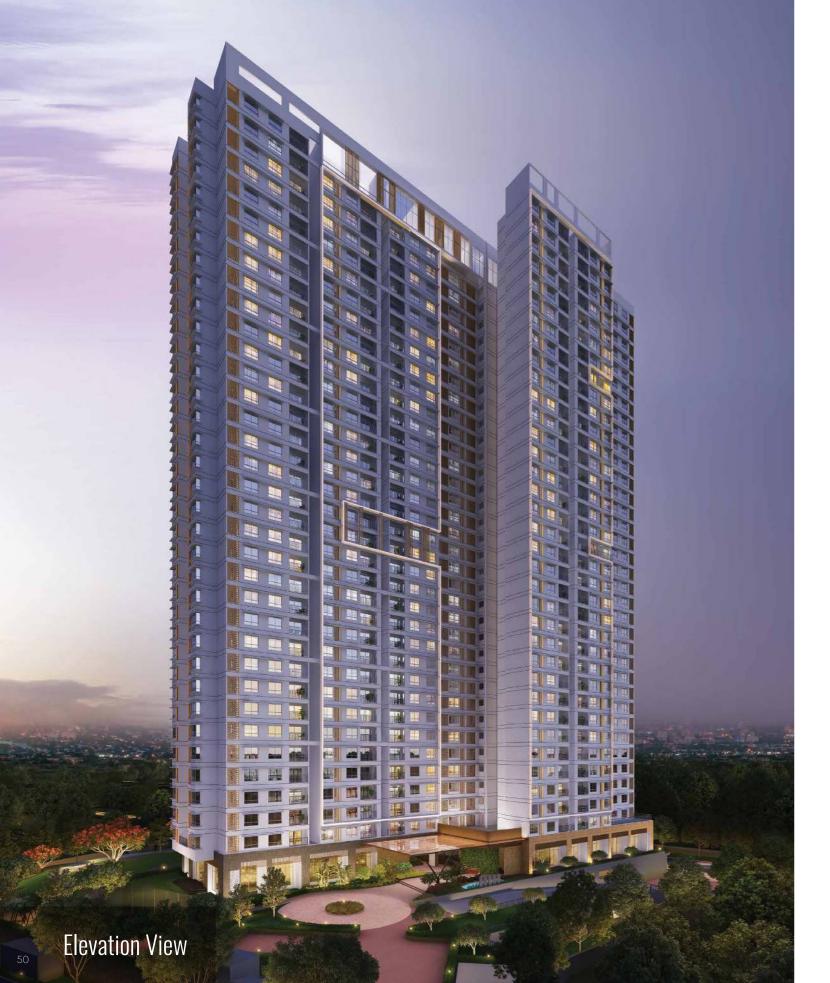

#### Room for everything.

- 3 Acres and 6 Guntas
- 2 Towers
- 4 Basements
- Ground + 34 Floors
- 400 Apartments
- 6 Apartments per Floor
- 2 & 3 BHK Apartments (1161.13 1662.71 sq.ft)