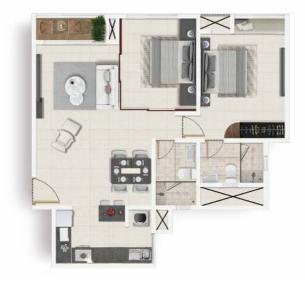

# Progressive Layouts<sup>®</sup> at Vario Homes.

Our lifestyles are progressing. What we needed yesterday isn't what we need today. Our interests, habits and hobbies change. Our families grow. Our work evolves. Our friend-circle waxes and wanes. The progressive layouts at Vario homes try to keep pace with your ever-changing needs. Allowing you to decide what your home should be and when.

#### Room for everything.

- 3 Acres and 6 Guntas
- 2 Towers
- 4 Basements
- Ground + 34 Floors
- 400 Apartments
- 6 Apartments per Floor
- 2 & 3 BHK Apartments (1161.13 1662.71 sq.ft)