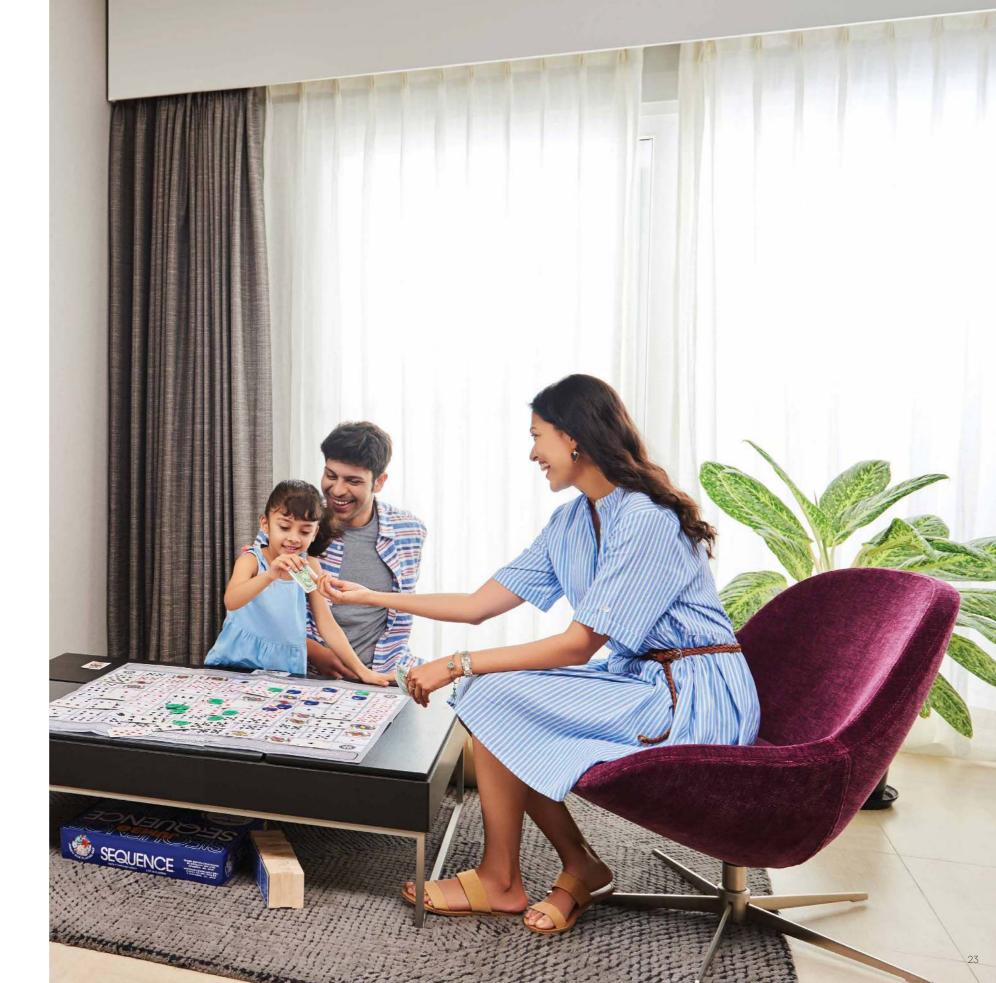

#### The Nuclear Couple

A well-settled family of three that love doing things together. They do a lot as a family; take trips to exotic places or the nearest reserves to look for tigers. They help their kid with homework and play board games on weekends. They arrange play dates and teach their kid to share.

# Make every night board game night.

Open the Flexi-Wall to create a larger living room.

Close the Flexi-Wall to create a play area.