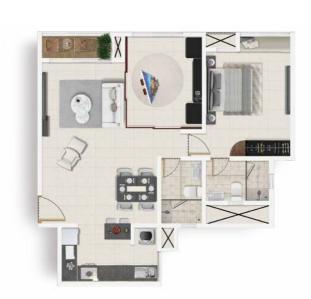

#### Room for everything.

- 3 Acres and 6 Guntas
- 2 Towers
- 4 Basements
- Ground + 34 Floors
- 400 Apartments
- 6 Apartments per Floor
- 2 & 3 BHK Apartments (1161.13 1662.71 sq.ft)