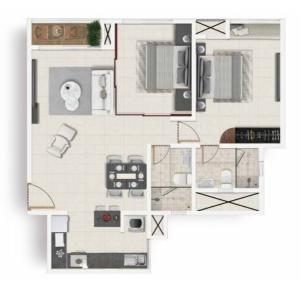

# Launch your start-up from the cosy confines of home.

Open the Flexi-Wall to create a large, spacious home office.