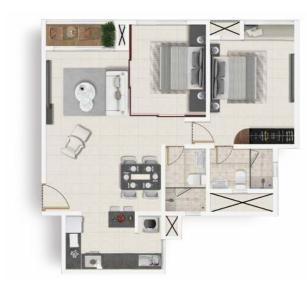

#### The Nuclear Couple

A well-settled family of three that love doing things together. They do a lot as a family; take trips to exotic places or the nearest reserves to look for tigers. They help their kid with homework and play board games on weekends. They arrange play dates and teach their kid to share.

# Make every night board game night.

Open the Flexi-Wall to create a larger living room.

Close the Flexi-Wall to create a play area.