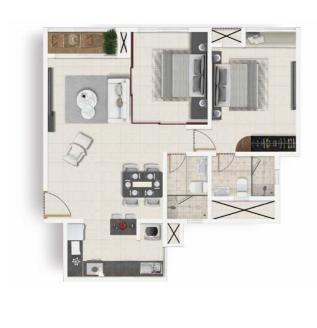

#### The Energizer Couple

A newly-married couple who share a love for good food & wine and love having friends over. She paints her visions; he spins artistry on authentic vinyl. They are Ying and Yang with a passion for life. House parties or cross-fit, it's the balance in life they value the most.

# More is better when cheering for your team on sports night.

Open the Flexi-Wall to create a larger TV viewing area.

Close the Flexi-Wall to give your guest a cozy bedroom.

Help your friends skip the late night drive home.