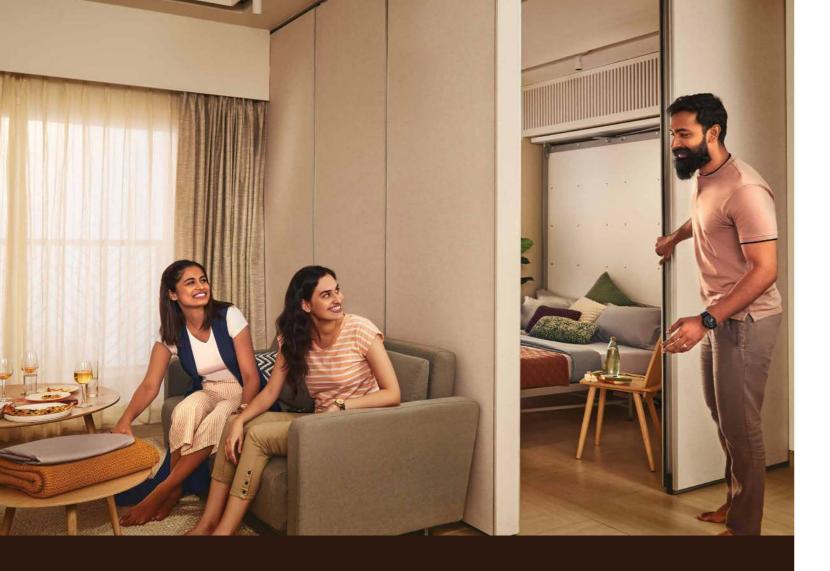

#### The Energizer Couple

A newly-married couple who share a love for good food & wine and love having friends over. She paints her visions; he spins artistry on authentic vinyl. They are Ying and Yang with a passion for life. House parties or cross-fit, it's the balance in life they value the most.

# More is better when cheering for your team on sports night.

Open the Flexi-Wall to create a larger TV viewing area.

Close the Flexi-Wall to give your guest a cozy bedroom.

Help your friends skip the late night drive home.