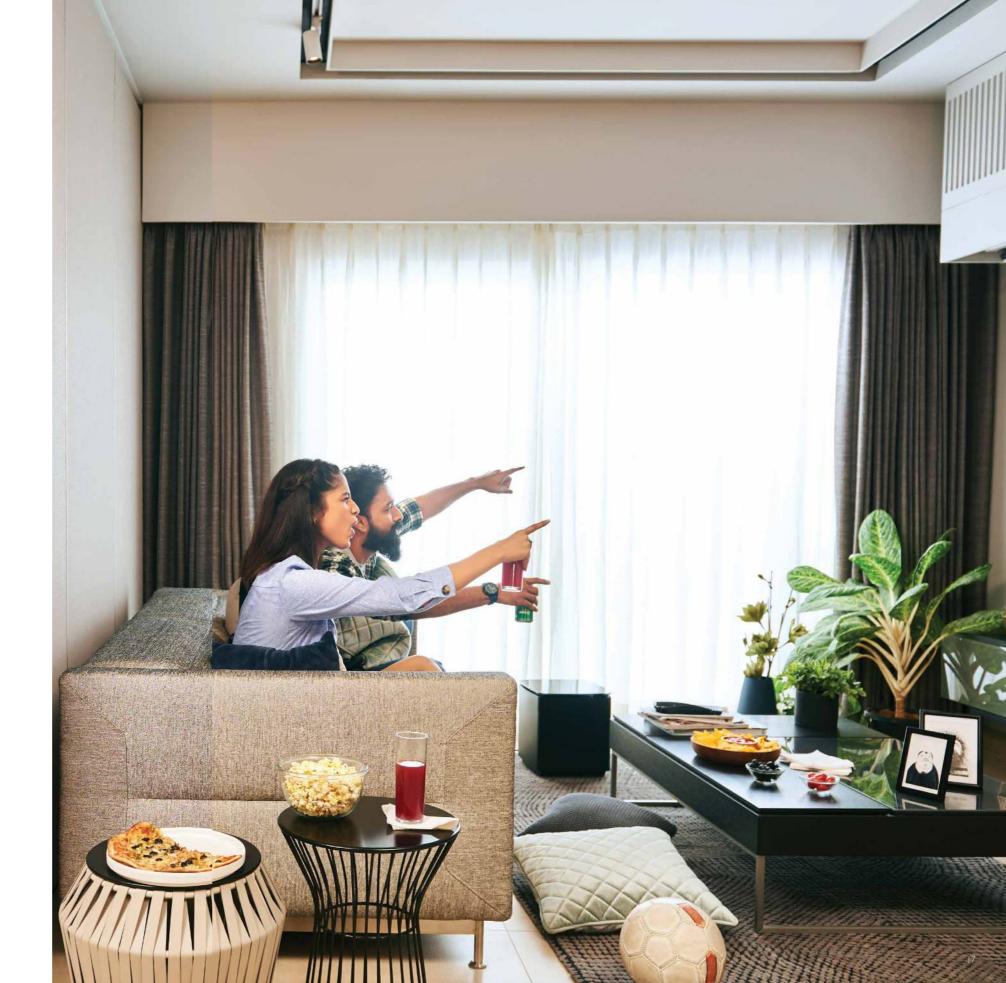

#### The Energizer Couple

A newly-married couple who share a love for good food & wine and love having friends over. She paints her visions; he spins artistry on authentic vinyl. They are Ying and Yang with a passion for life. House parties or cross-fit, it's the balance in life they value the most.

# More is better when cheering for your team on sports night.

Open the Flexi-Wall to create a larger TV viewing area.

Close the Flexi-Wall to give your guest a cozy bedroom.

Help your friends skip the late night drive home.