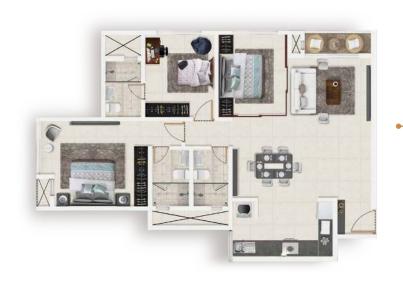

#### The Nuclear Couple

A well-settled family of three that love doing things together. They do a lot as a family; take trips to exotic places or the nearest reserves to look for tigers. They help their kid with homework and play board games on weekends. They arrange play dates and teach their kid to share.

# Make every night board game night.

Open the Flexi-Wall to create a larger living room.

Close the Flexi-Wall to create a play area.