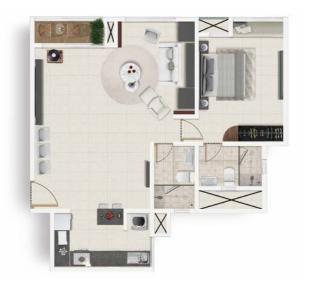

#### Room for everything.

- 3 Acres and 6 Guntas
- 2 Towers
- 4 Basements
- Ground + 34 Floors
- 400 Apartments
- 6 Apartments per Floor
- 2 & 3 BHK Apartments (1161.13 1662.71 sq.ft)