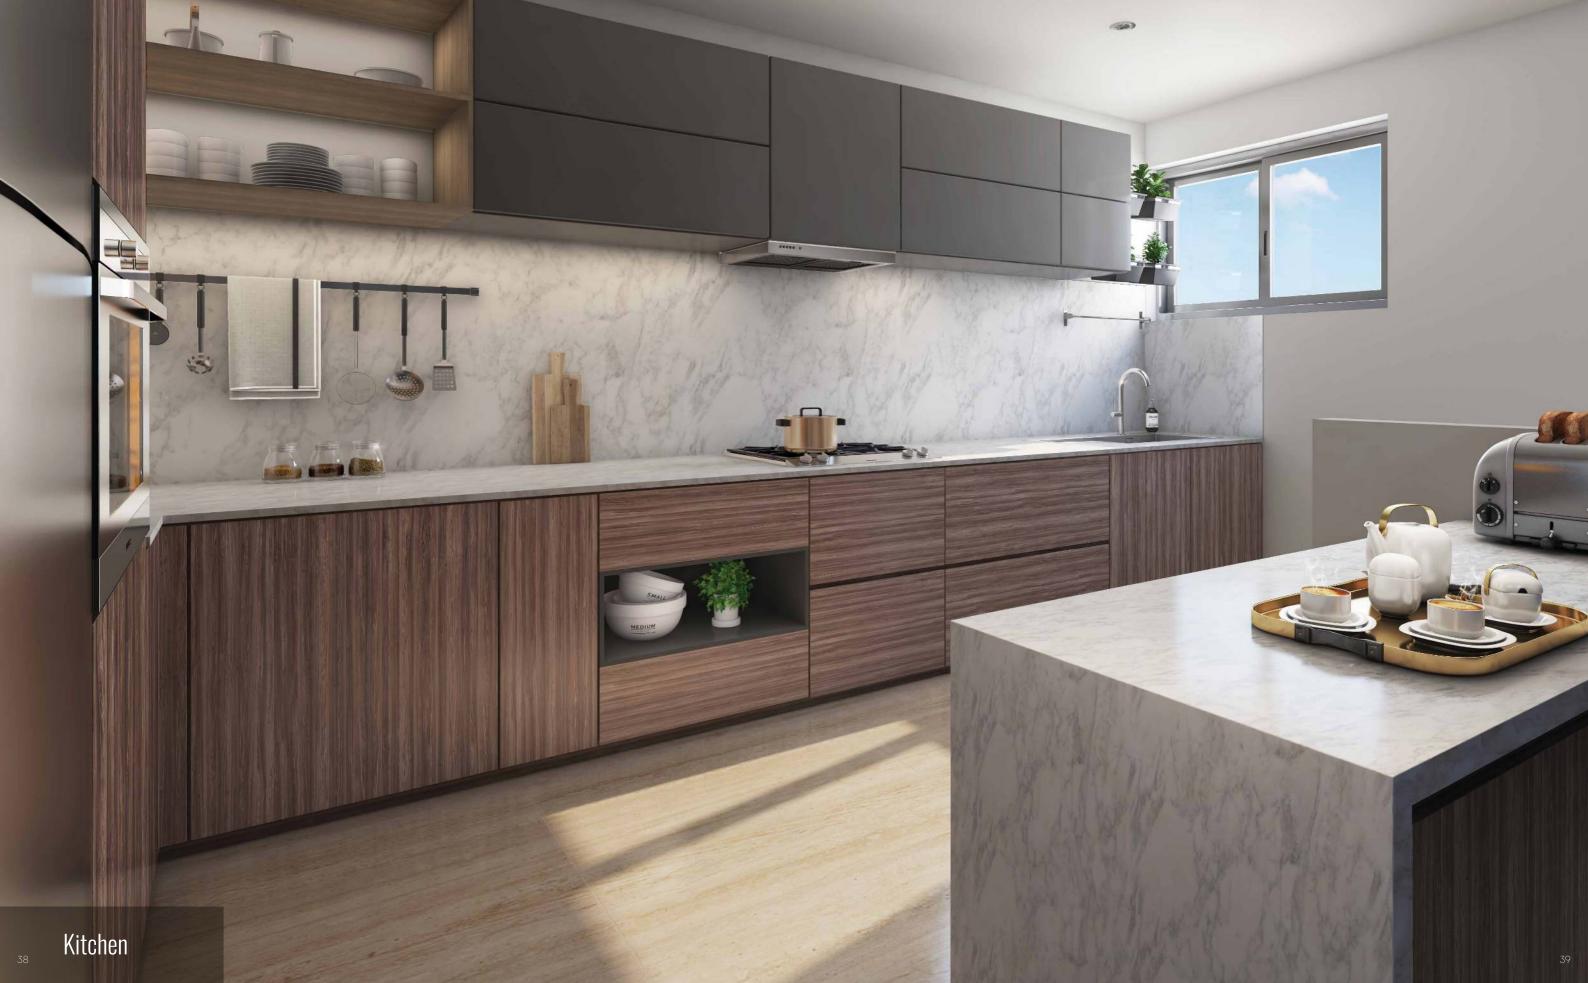

n. Operable top and bottom seals for effortless No floor track ensuring obstruction-free threshold.

#### Flexi-Wall Specifications

- Wall Structure: Individual Aluminium-Framed Panels
- Ceiling-Mounted Track
- Panel Thickness: 86mm
- Sound Insulation: 42 dB
- Infill Material: Rock Wool Insulation
- Weight: 42kg/m2
- Panel Numbers: Total of 5 Panels; 1 Sliding Door Panel
- Sliding Panel: Fixed Panel Set on Rollers (can be used as door when wall is closed)
- Locking Mechanism: Lock with a detachable operating handle. Top & bottom seals are actuated via a mechanism within the panels.
- Parallel Stacking on Two Sides
- Finish: MDF (can be wallpapered, painted or laminated)
- Track: Painted Aluminium
- Panel Profile: Anodized Aluminium
- Operation: Twin Rollers Gliding along the Track

35







The future of living HAS NO HEALTH & 





#### **Upper Forest**

#### **Features & Amenities:**

- Gym and Yoga Lawn
- 🏂 Party Hall and Lawn
- ☐ Table Tennis Room
- Learning and Hobby Room
- 🔥 🖟 Multi-Purpose Outdoor Court
- Kids Play Area
- Swimming Pool with Infinity Edge
- **Kids Pool**
- Multi-Use Deck (Barbeque, Viewpoint)

#### **Lower Forest**

#### **Features & Amenities:**

- Adventure Cycle Track
- Jogging Track
- Reflexology Path
- Exercise Station
- (i) Amphitheatre
- Multi-Use Lawn
- Fun Pond
- Kids Spider Net
- Mini Skate Park
- Kids Slide



#### The Conservatory

A section of the Sky Lounge is dedicated to a conservatory where residents can embrace their love for decorative plants and flowers.

#### The Nature Farm Terrace

Located a flight of stairs up from the Sky Lo