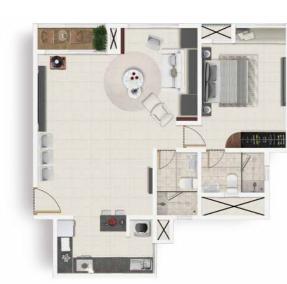

# Progressive Layouts<sup>®</sup> at Vario Homes.

Our lifestyles are progressing. What we needed yesterday isn't what we need today. Our interests, habits and hobbies change. Our families grow. Our work evolves. Our friend-circle waxes and wanes. The progressive layouts at Vario homes try to keep pace with your ever-changing needs. Allowing you to decide what your home should be and when.

#### Room for everything.

- 3 Acres and 6 Guntas
- 2 Towers
- 4 Basements
- Ground + 34 Floors
- 400 Apartments
- 6 Apartments per Floor
- 2 & 3 BHK Apartments (1161.13 1662.71 sq.ft)