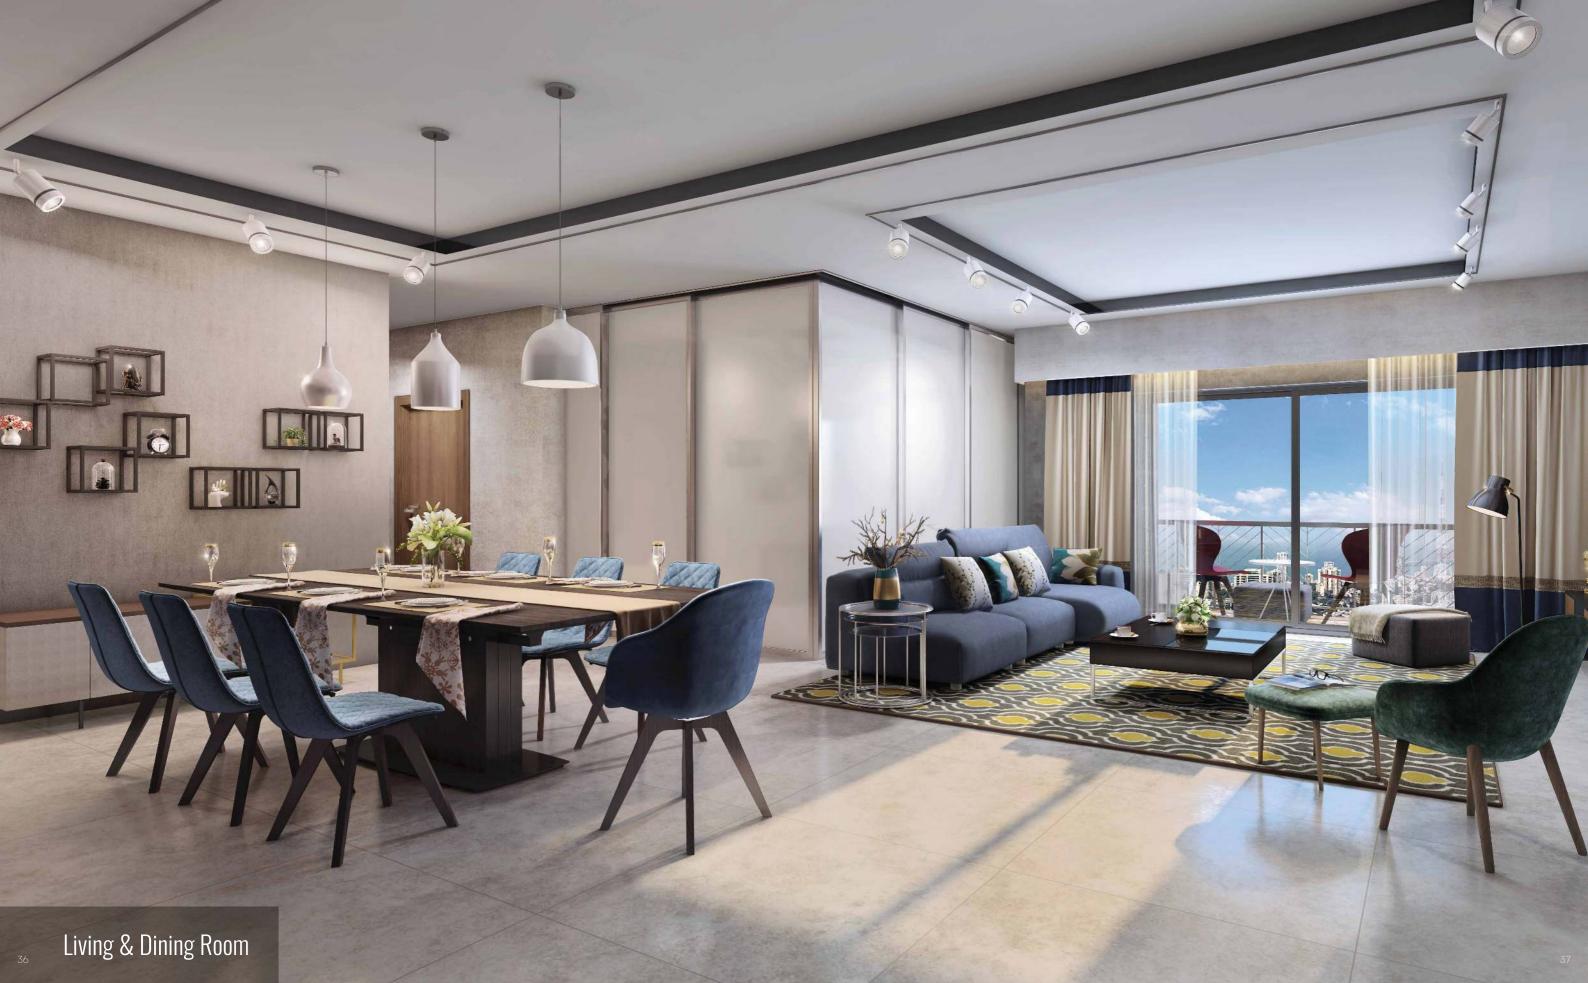

ion. Operable top and bottom seals for effortless No floor track ensuring obstruction-free threshold.

#### Flexi-Wall Specifications

- Wall Structure: Individual Aluminium-Framed Panels
- Ceiling-Mounted Track
- Panel Thickness: 86mm
- Sound Insulation: 42 dB
- Infill Material: Rock Wool Insulation
- Weight: 42kg/m2
- Panel Numbers: Total of 5 Panels; 1 Sliding Door Panel
- Sliding Panel: Fixed Panel Set on Rollers (can be used as door when wall is closed)
- Locking Mechanism: Lock with a detachable operating handle. Top & bottom seals are actuated via a mechanism within the panels.
- Parallel Stacking on Two Sides
- Finish: MDF (can be wallpapered, painted or laminated)
- Track: Painted Aluminium
- Panel Profile: Anodized Aluminium
- Operation: Twin Rollers Gliding along the Track

35







The future of living HAS NO HEALTH & 





#### **Upper Forest**

#### **Features & Amenities:**

- Gym and Yoga Lawn
- 🏂 Party Hall and Lawn
- ☐ Table Tennis Room
- Learning and Hobby Room
- 🔥 🖟 Multi-Purpose Outdoor Court
- Kids Play Area
- Swimming Pool with Infinity Edge
- **Kids Pool**
- Multi-Use Deck (Barbeque, Viewpoint)

#### **Lower Forest**

#### **Features & Amenities:**

- Adventure Cycle Track
- Jogging Track
- Reflexology Path
- Exercise Station
- (i) Amphitheatre
- Multi-Use Lawn
- Fun Pond
- Kids Spider Net
- Mini Skate Park
- Kids Slide



#### The Conservatory

A section of the Sky Lounge is dedicated to a conservatory where residents can embrace their love for decorative plants and flowers.

#### The Nature Farm Terrace

Located a flight of stairs up from the Sky