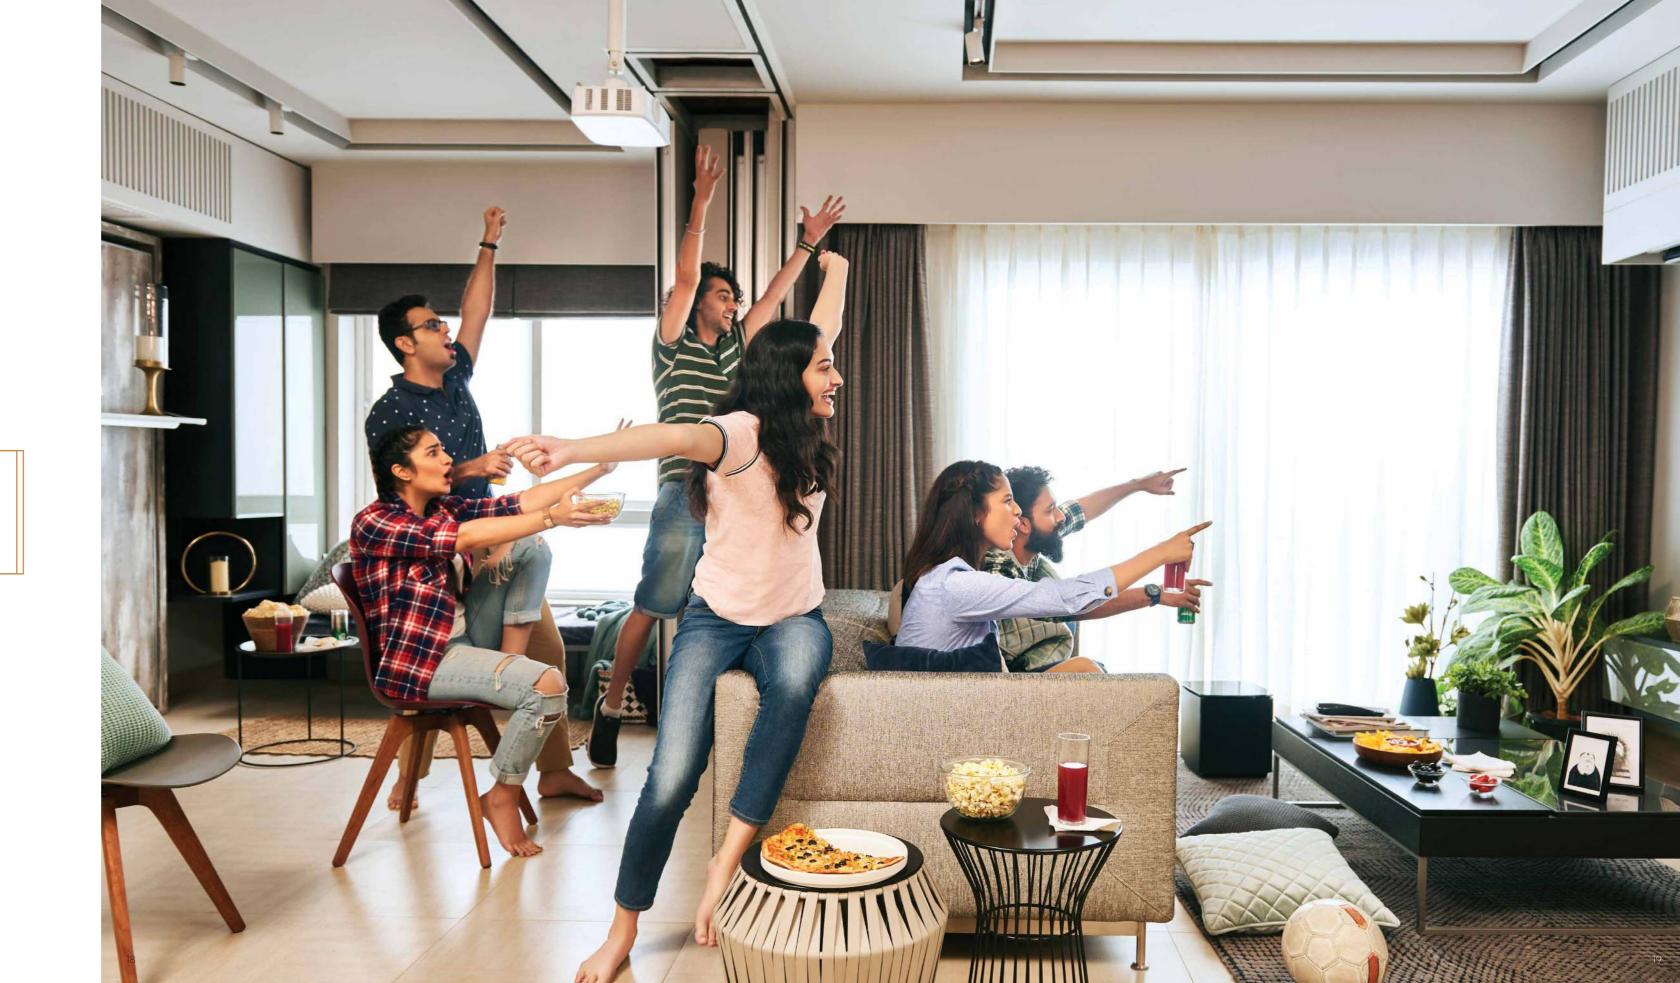

#### The Energizer Couple

A newly-married couple who share a love for good food & wine and love having friends over. She paints her visions; he spins artistry on authentic vinyl. They are Ying and Yang with a passion for life. House parties or cross-fit, it's the balance in life they value the most.

# More is better when cheering for your team on sports night.

Open the Flexi-Wall to create a larger TV viewing area.

Close the Flexi-Wall to give your guest a cozy bedroom.

Help your friends skip the late night drive home.