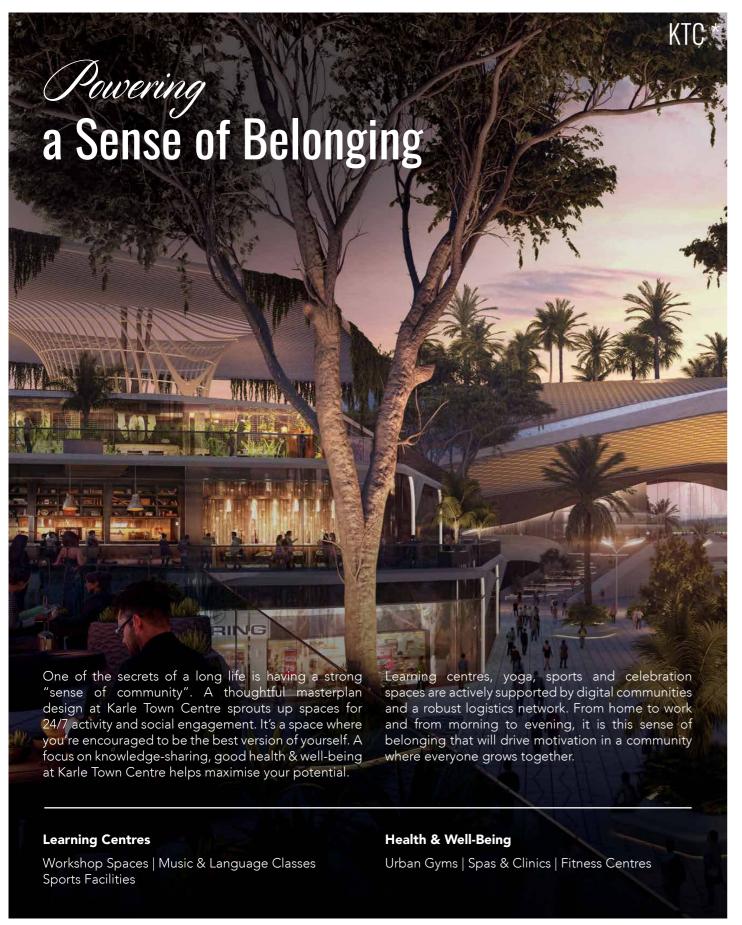

#### **Features & Amenities:**

- Gym and Yoga Lawn
- 🏂 Party Hall and Lawn
- ☐ Table Tennis Room
- Learning and Hobby Room
- 🔥 🖟 Multi-Purpose Outdoor Court
- Kids Play Area
- Swimming Pool with Infinity Edge
- **Kids Pool**
- Multi-Use Deck (Barbeque, Viewpoint)

#### **Features & Amenities:**

- Adventure Cycle Track
- Jogging Track
- Reflexology Path
- Exercise Station
- (i) Amphitheatre
- Multi-Use Lawn
- Fun Pond
- Kids Spider Net
- Mini Skate Park
- Kids Slide

#### The Conservatory

A section of the Sky Lounge is dedicated to a conservatory where residents can embrace their love for decorative plants and flowers.

#### The Nature Farm Terrace

Located a flight of stairs up from the Sky Lounge is the Nature Farm Terrace, dedicated to those who love fresh, organic food.

It instils a sense of community participation and collective ownership, strengthening the bonds between residents. It is a fun way to learn new things, grow your favourite vegetables, herbs and more.