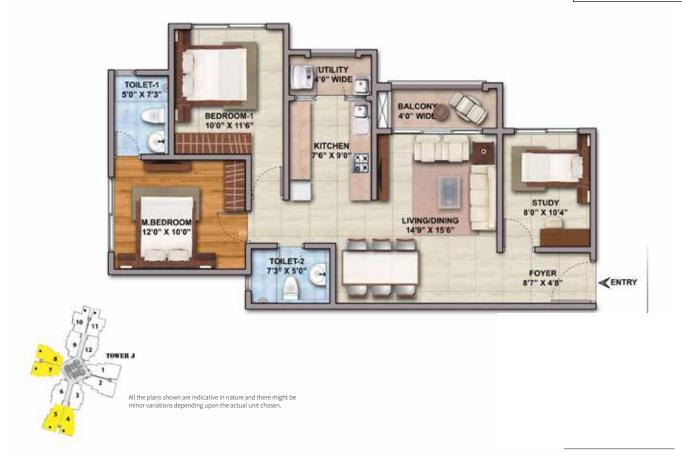

**2 BHK + Study** Saleable Area 1165 sq.ft.

|                                              | Sq.mt  | Sq.ft   |
|----------------------------------------------|--------|---------|
| CARPET AREA                                  | 76.433 | 822.718 |
| BALCONY AREA                                 | 3.518  | 37.867  |
| 1Sq.mt = 10.7639 1 Sq.ft STANDARD CONVERSION |        |         |

- ► The living-dining area (14'9"x15'6" ') is spacious and well ventilated.
- ► The master bedroom (12'0"x10'0") can comfortably accommodate a double bed, wardrobe and a TV.
- ► Foyer provision at the entrance for maximum privacy as it separates the entrance and the living dining area.
- ► Spacious kitchen (7'6" x 9') with generous space provisions for storage, as well as a granite counter and also a (4'0") wide Utility balcony with a sink and space provision for washing machine.
- ► The balcony (4'0") is wide and opens from the living room.