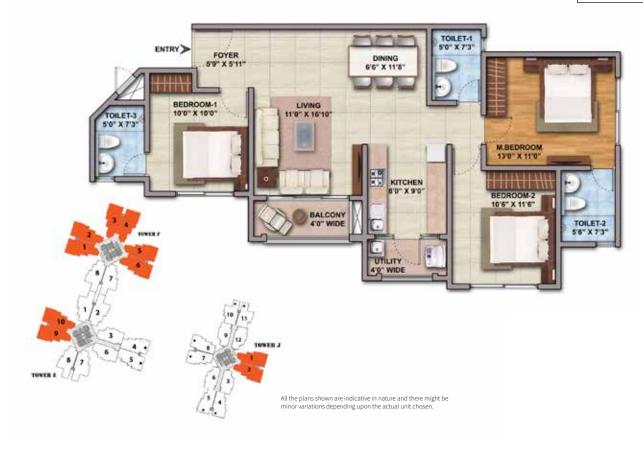

**3 BHK** Saleable Area 1350 sq.ft.

|                                              | Sq.mt  | Sq.ft   |
|----------------------------------------------|--------|---------|
| CARPET AREA                                  | 89.228 | 960.442 |
| BALCONY AREA                                 | 3.518  | 37.867  |
| 1Sq.mt = 10.7639 1 Sq.ft STANDARD CONVERSION |        |         |

- ► The living area (11'x16'10") in addition to a separate dining area.
- ► The master bedroom (13' x 11') can comfortably accommodate a double bed, wardrobe and a TV.
- ► Spacious kitchen (8' x 9') with generous space provisions for storage, as well as a granite counter and also a (4'0") wide Utility balcony with a sink and space provision for washing machine.
- ▶ The balcony (4'0") is wide and opens from the living room.