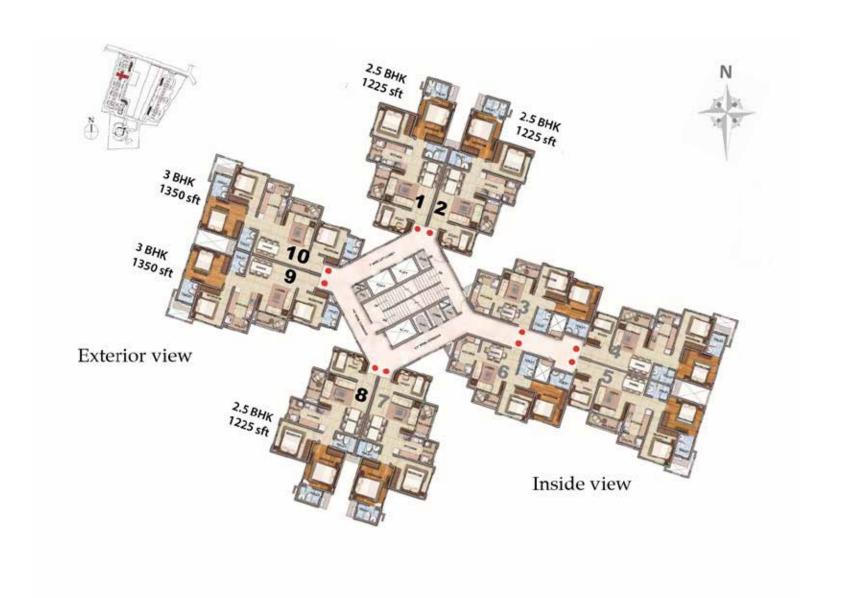

# **TOWER-E CLUSTER PLAN**

**2 BHK + Study** Saleable Area 1225 sq.ft.

|                                              | Sq.mt  | Sq.ft   |
|----------------------------------------------|--------|---------|
| CARPET AREA                                  | 80.105 | 862.243 |
| BALCONY AREA                                 | 3.887  | 41.839  |
| 1Sq.mt = 10.7639 1 Sq.ft STANDARD CONVERSION |        |         |

**3 BHK** Saleable Area 1350 sq.ft.

|                                              | Sq.mt  | Sq.ft   |
|----------------------------------------------|--------|---------|
| CARPET AREA                                  | 89.228 | 960.442 |
| BALCONY AREA                                 | 3.518  | 37.867  |
| 1Sq.mt = 10.7639 1 Sq.ft STANDARD CONVERSION |        |         |