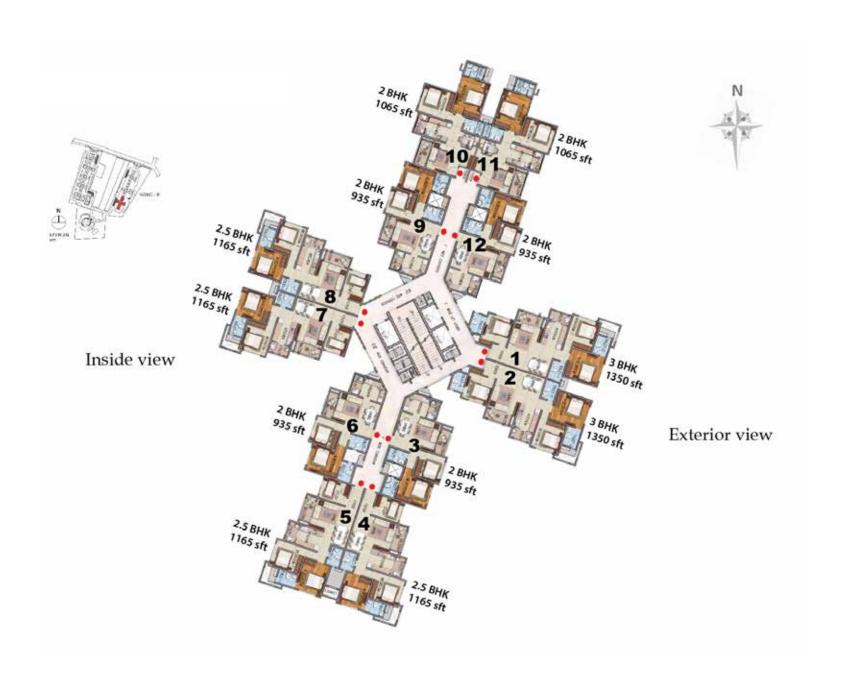

## **TOWER-J CLUSTER PLAN**

**2 BHK** Saleable Area 935 sq.ft.

|                                              | Sq.mt  | Sq.ft   |
|----------------------------------------------|--------|---------|
| CARPET AREA                                  | 60.118 | 647.104 |
| BALCONY AREA                                 | 3.455  | 37.189  |
| 1Sq.mt = 10.7639 1 Sq.ft STANDARD CONVERSION |        |         |