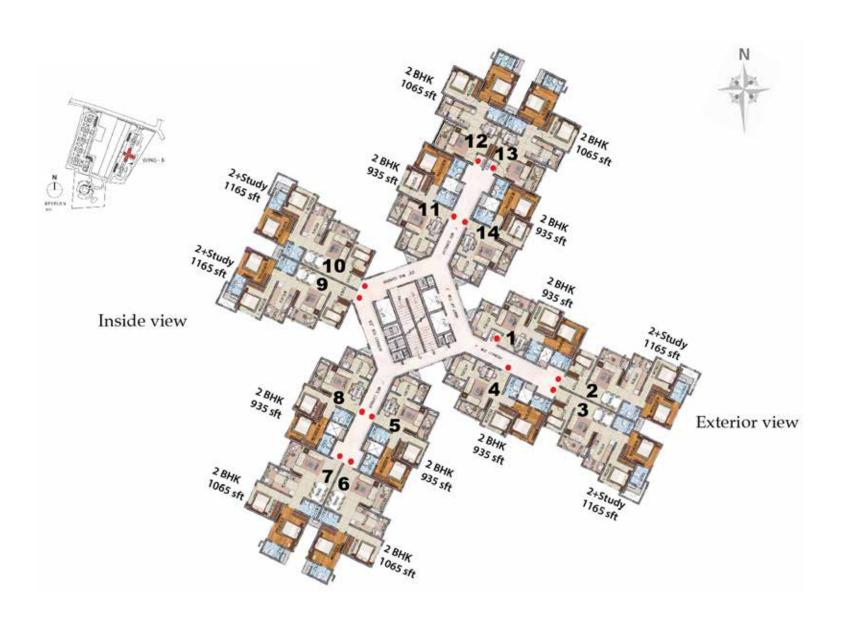

## **TOWER-H CLUSTER PLAN**

## **TOWER-J CLUSTER PLAN**

**2 BHK** Saleable Area 935 sq.ft.

|                                              | Sq.mt  | Sq.ft   |
|----------------------------------------------|--------|---------|
| CARPET AREA                                  | 60.118 | 647.104 |
| BALCONY AREA                                 | 3.455  | 37.189  |
| 1Sq.mt = 10.7639 1 Sq.ft STANDARD CONVERSION |        |         |

**2 BHK** Saleable Area 1065 sq.ft.

|                                              | Sq.mt  | Sq.ft   |
|----------------------------------------------|--------|---------|
| CARPET AREA                                  | 69.641 | 749.609 |
| BALCONY AREA                                 | 3.923  | 42.226  |
| 1Sq.mt = 10.7639 1 Sq.ft STANDARD CONVERSION |        |         |

**2 BHK + Study** Saleable Area 1165 sq.ft.

|                                              | Sq.mt  | Sq.ft   |
|----------------------------------------------|--------|---------|
| CARPET AREA                                  | 76.433 | 822.718 |
| BALCONY AREA                                 | 3.518  | 37.867  |
| 1Sq.mt = 10.7639 1 Sq.ft STANDARD CONVERSION |        |         |