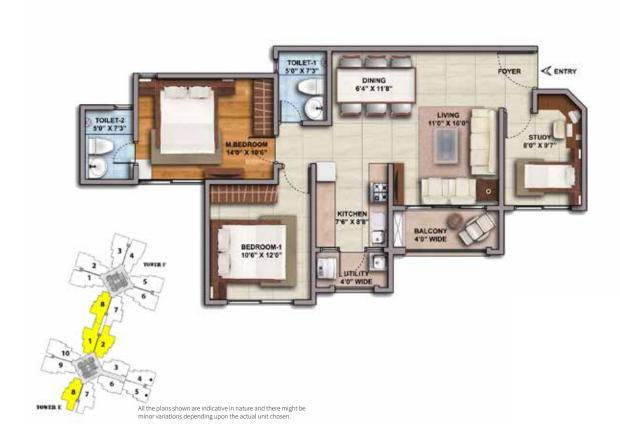

**2 BHK + Study** Saleable Area 1165 sq.ft.

|                                              | Sq.mt  | Sq.ft   |
|----------------------------------------------|--------|---------|
| CARPET AREA                                  | 76.433 | 822.718 |
| BALCONY AREA                                 | 3.518  | 37.867  |
| 1Sq.mt = 10.7639 1 Sq.ft STANDARD CONVERSION |        |         |

- ► The living-dining area (14'9"x15'6" ') is spacious and well ventilated.
- ► The master bedroom (12'0"x10'0") can comfortably accommodate a double bed, wardrobe and a TV.
- ► Foyer provision at the entrance for maximum privacy as it separates the entrance and the living dining area.
- ► Spacious kitchen (7'6" x 9') with generous space provisions for storage, as well as a granite counter and also a (4'0") wide Utility balcony with a sink and space provision for washing machine.
- ► The balcony (4'0") is wide and opens from the living room.