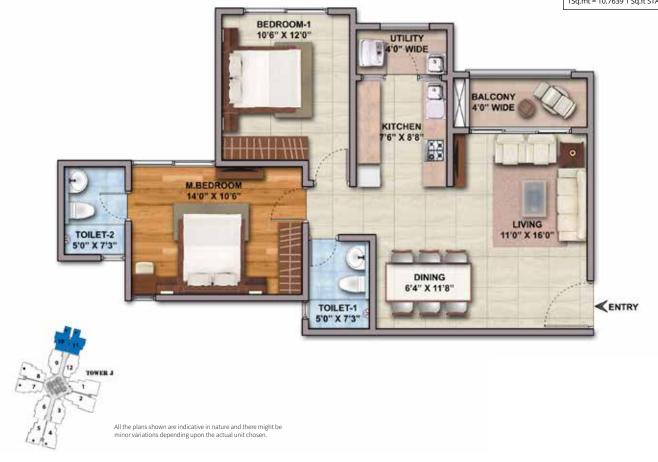

**2 BHK** Saleable Area 1065 sq.ft.

|                                              | Sq.mt  | Sq.ft   |
|----------------------------------------------|--------|---------|
| CARPET AREA                                  | 69.641 | 749.609 |
| BALCONY AREA                                 | 3.923  | 42.226  |
| 1Sq.mt = 10.7639 1 Sq.ft STANDARD CONVERSION |        |         |

- ► The living area (11'x16') in addition to a separate dining area.
- ► The master bedroom (14'0"x10'6") can comfortably accommodate a double bed, wardrobe and a TV.
- ▶ Spacious kitchen (7'6" x 8'8") with generous space provisions for storage, as well as a granite counter and also a (4'0") wide Utility balcony with a sink and space provision for washing machine.
- ▶ The balcony (4'0") is wide and opens from the living room.