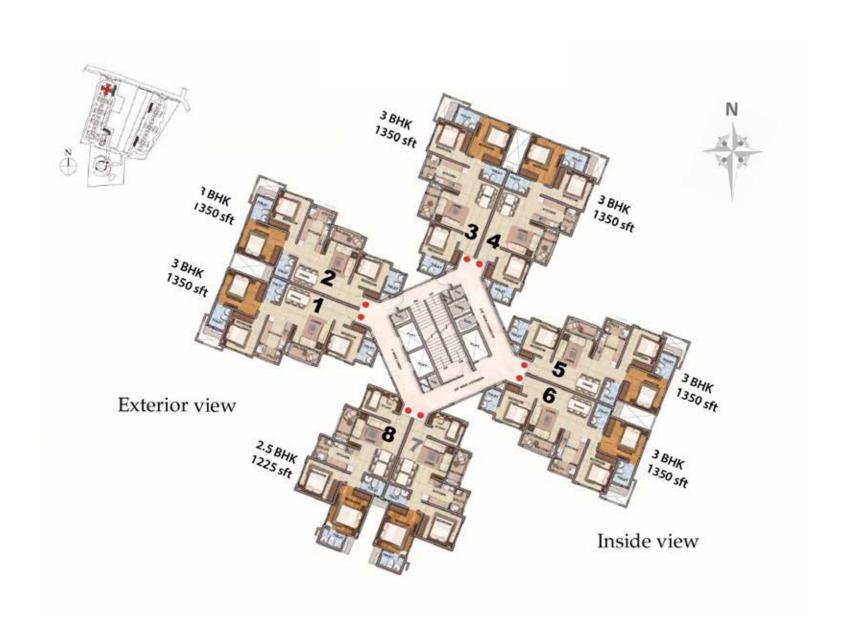

## **TOWER-F CLUSTER PLAN**

**3 BHK** Saleable Area 1350 sq.ft.

|                                              | Sq.mt  | Sq.ft   |
|----------------------------------------------|--------|---------|
| CARPET AREA                                  | 89.228 | 960.442 |
| BALCONY AREA                                 | 3.518  | 37.867  |
| 1Sq.mt = 10.7639 1 Sq.ft STANDARD CONVERSION |        |         |