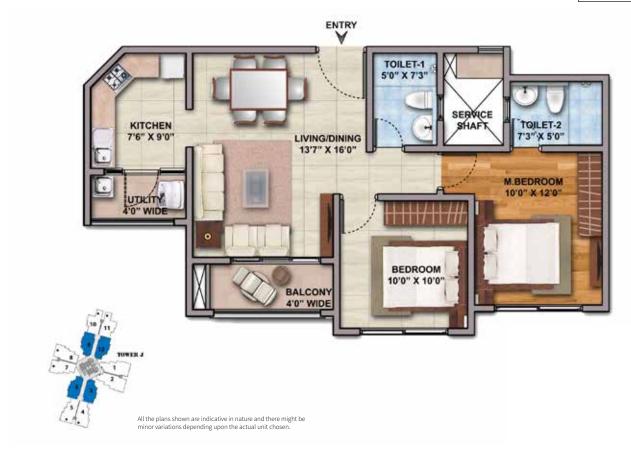

## **TOWER-J CLUSTER PLAN**

**2 BHK** Saleable Area 935 sq.ft.

|                                              | Sq.mt  | Sq.ft   |
|----------------------------------------------|--------|---------|
| CARPET AREA                                  | 60.118 | 647.104 |
| BALCONY AREA                                 | 3.455  | 37.189  |
| 1Sq.mt = 10.7639 1 Sq.ft STANDARD CONVERSION |        |         |

- ► The living and dining areas (13'7"x16'0") are spacious.
- ► The master bedroom (12'0"x10'0") can comfortably accommodate a double bed, wardrobe and a TV.
- ► Spacious kitchen (7'6" x 9') with generous space provisions for storage, as well as a granite counter and also a (4'0") wide Utility balcony with a sink and space provision for washing machine.
- ► The balcony (4'0") is wide and opens from the living room.