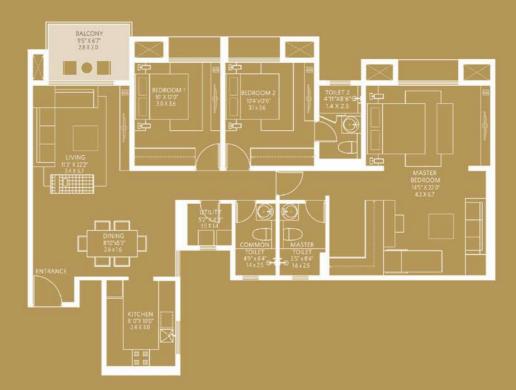

# Lake Verandahs

Lake Verandahs is an architectural masterpiece in Bannerghatta. Its magnificent positioning, scale and detailing ensures that it is a landmark tower.

# Lake Verandahs

Key Plan : Typical Floor Plan

### Lake Verandahs

Typical Floor Plan