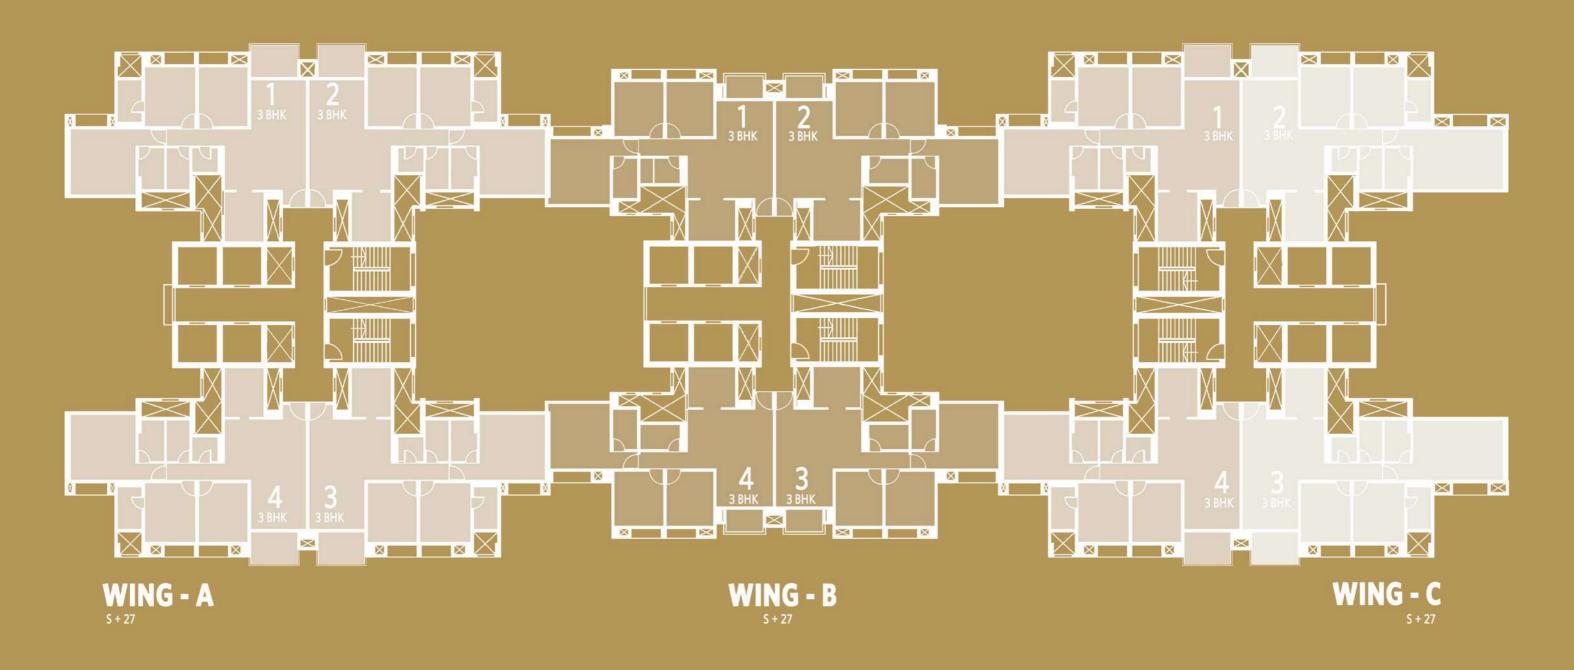

# Lake Verandahs

Key Plan : Typical Floor Plan

#### WING - A & B

| TYPE  | FLAT NOS. | AREA(RERA)<br>SQ.FT | AREA(RERA)<br>SQ.MT | DECK AREA<br>SQ.FT | DECK AREA<br>SQ.MT |
|-------|-----------|---------------------|---------------------|--------------------|--------------------|
| 3 BHK | 1 & 2     | 1395                | 129.95              | 183                | 17.00              |
| 3 BHK | 3         | 1205                | 111.94              | 96                 | 8.91               |
| 3 BHK | 4         | 1313                | 121.98              | 123                | 11.42              |

### Lake Verandahs

Typical Floor Plan