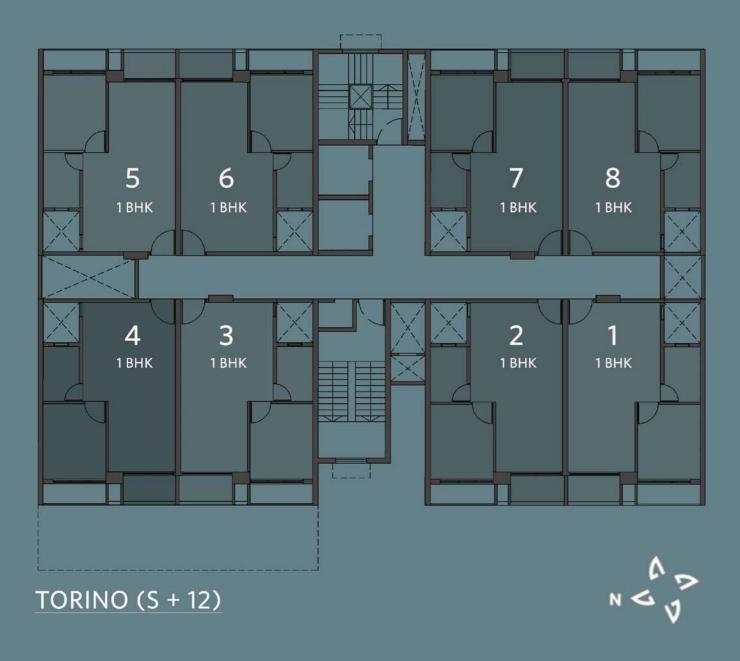

# Torino

Key Plan : Typical Floor Plan

#### CARPET AREA STATEMENT

| TYPE  | UNIT   | AREA(RERA)<br>SQ.FT | AREA(RERA)<br>SQ.MT | DECK AREA<br>SQ.FT | DECK AREA<br>SQ.MT |
|-------|--------|---------------------|---------------------|--------------------|--------------------|
| 1 BHK | 1 to 8 | 395                 | 36.70               | 24                 | 2.23               |

# Torino

Typical Floor Plan