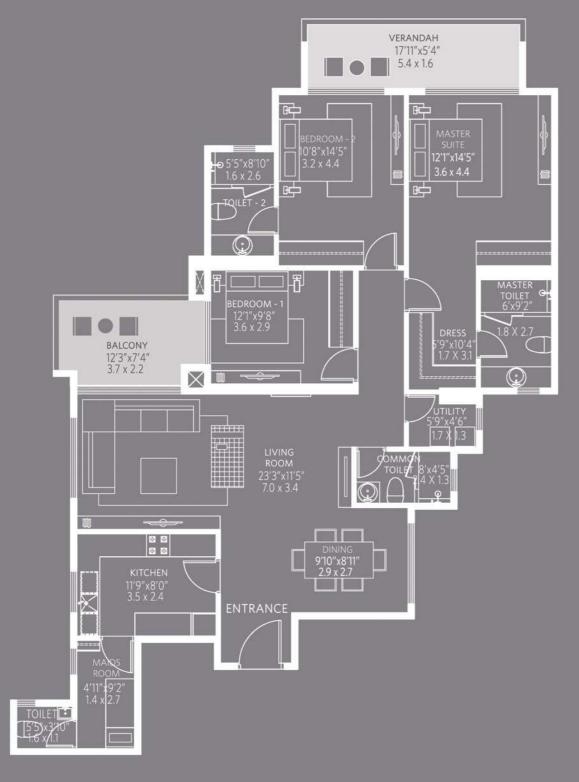

### Lake Verandahs

Typical Floor Plan

#### WING - A & B

| TYPE  | FLAT NOS. | AREA(RERA)<br>SQ.FT | AREA(RERA)<br>SQ.MT | DECK AREA<br>SQ.FT | DECK AREA<br>SQ.MT |
|-------|-----------|---------------------|---------------------|--------------------|--------------------|
| 3 BHK | 1 & 2     | 1395                | 129.95              | 183                | 17.00              |
| 3 BHK | 3         | 1205                | 111.94              | 96                 | 8.91               |
| 3 BHK | 4         | 1313                | 121.98              | 123                | 11.42              |