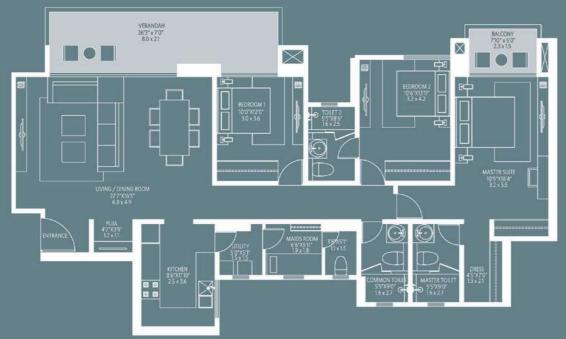

# Lake Verandahs

Key Plan : Typical Floor Plan

### Lake Verandahs

Typical Floor Plan