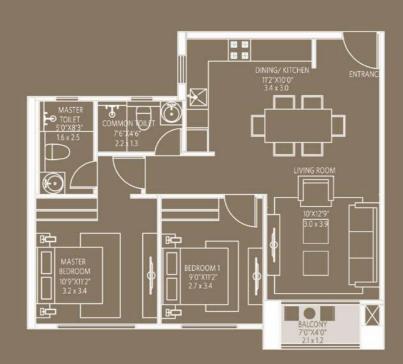

Queensgate is a well-planned modern offering by the House of Hiranandani, with a wide range of 1, 2 & 3 BHK apartment options. It is in the center of the well-planned community.

With easy accessibility and scenic views, Queensgate is a perfect offering for nuclear and large families alike.

Key Plan : Typical Floor Plan

**WING - C** 

WING - B

WING - A

S + 27

| CADDET | A D E A               | CTATE | 4517      |
|--------|-----------------------|-------|-----------|
| CARPET | $\Lambda D = \Lambda$ |       | M = N + 1 |
|        |                       |       |           |