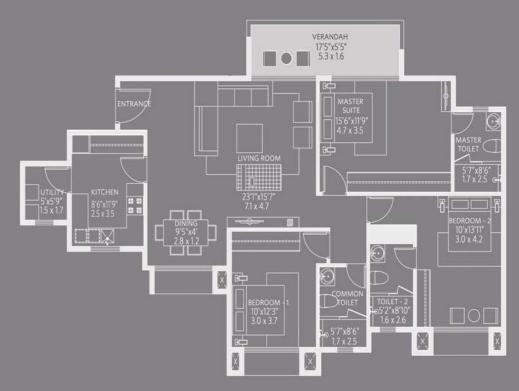

### Lake Verandahs

Typical Floor Plan

#### CARPET AREA STATEMENT

| TYPE  | WING  | FLAT NOS. | AREA(RERA)<br>SQ.FT | AREA(RERA)<br>SQ.MT | DECK AREA<br>SQ.FT | DECK AREA<br>SQ.MT |
|-------|-------|-----------|---------------------|---------------------|--------------------|--------------------|
| 3 ВНК | A & B | 1 & 2     | 1395                | 129.95              | 183                | 17.00              |

#### CARPET AREA STATEMENT

| TYPE  | WING  | FLAT NOS. | AREA(RERA)<br>SQ.FT | AREA(RERA)<br>SQ.MT | DECK AREA<br>SQ.FT | DECK AREA<br>SQ.MT |
|-------|-------|-----------|---------------------|---------------------|--------------------|--------------------|
| 3 ВНК | A & B | 4         | 1313                | 121.98              | 123                | 11.42              |

| TYPE  | WING  | FLAT NOS. | AREA(RERA)<br>SQ.FT | AREA(RERA)<br>SQ.MT | DECK AREA<br>SQ.FT | DECK AREA<br>SQ.MT |
|-------|-------|-----------|---------------------|---------------------|--------------------|--------------------|
| 3 ВНК | A & B | 3         | 1205                | 111.94              | 96                 | 8.91               |