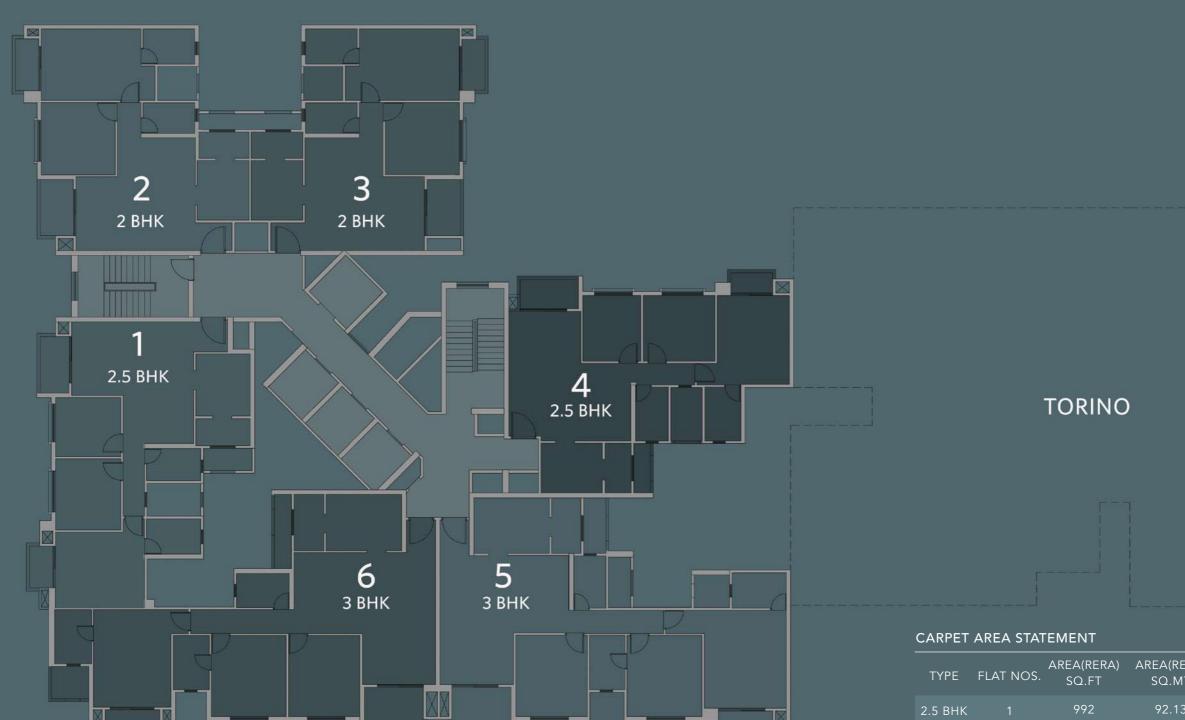

# Torino

Torino - a perfect address for a well-balanced life!

Smartly designed 1 BHK apartments of Torino play the perfect host to give you an enticing living experience. Fashionably styled and finished with an eye for detail, homes at Torino inspire celebrations.

It is an address that lets you strike the perfect balance between work, life and play.

# Torino

Key Plan : Typical Floor Plan

#### CARPET AREA STATEMENT

| TYPE  | UNIT   | AREA(RERA)<br>SQ.FT | AREA(RERA)<br>SQ.MT | DECK AREA<br>SQ.FT | DECK AREA<br>SQ.MT |
|-------|--------|---------------------|---------------------|--------------------|--------------------|
| 1 BHK | 1 to 8 | 395                 | 36.70               | 24                 | 2.23               |