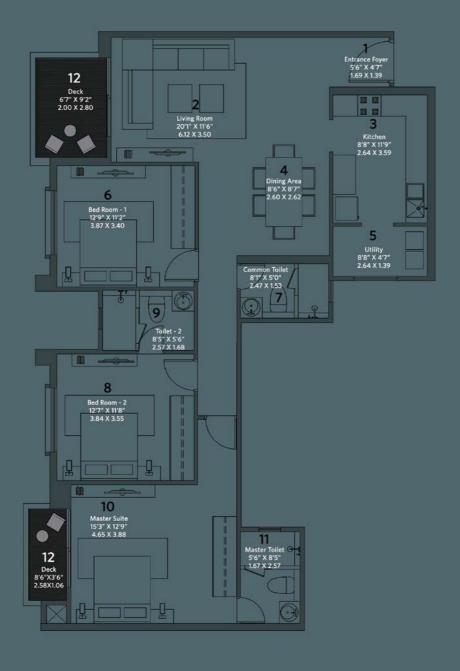

# Hill Crest

Hill Crest has the advantage of being in the proximity to parks and sports facilities. Its accessibility ensures that it is a highly sought-after tower.

Key Plan : Typical Floor Plan

| WING - A |       |           |                     |                     |                    |                    |  |
|----------|-------|-----------|---------------------|---------------------|--------------------|--------------------|--|
|          | TYPE  | FLAT NOS. | AREA(RERA)<br>SQ.FT | AREA(RERA)<br>SQ.MT | DECK AREA<br>SQ.FT | DECK AREA<br>SQ.MT |  |
|          | 3 BHK | 1 & 2     | 1435                | 133.31              | 217                | 20.15              |  |
|          | 3 ВНК | 3 & 4     | 1448                | 134.52              | 217                | 20.15              |  |

| WING - | В         |                     |                     |                    |                    |
|--------|-----------|---------------------|---------------------|--------------------|--------------------|
| TYPE   | FLAT NOS. | AREA(RERA)<br>SQ.FT | AREA(RERA)<br>SQ.MT | DECK AREA<br>SQ.FT | DECK AREA<br>SQ.MT |
| 3 BHK  | 1 & 2     | 1276                | 118.54              | 142                | 13.19              |
| 3 BHK  | 3 & 4     | 1289                | 119.75              | 142                | 13.19              |

| W | ING - | С         |                     |                     |                    |                    |
|---|-------|-----------|---------------------|---------------------|--------------------|--------------------|
| Т | YPE   | FLAT NOS. | AREA(RERA)<br>SQ.FT | AREA(RERA)<br>SQ.MT | DECK AREA<br>SQ.FT | DECK AREA<br>SQ.MT |
| 3 | внк   | 1 & 2     | 1435                | 133.31              | 217                | 20.15              |
| 3 | внк   | 3 & 4     | 1448                | 134.52              | 217                | 20.15              |