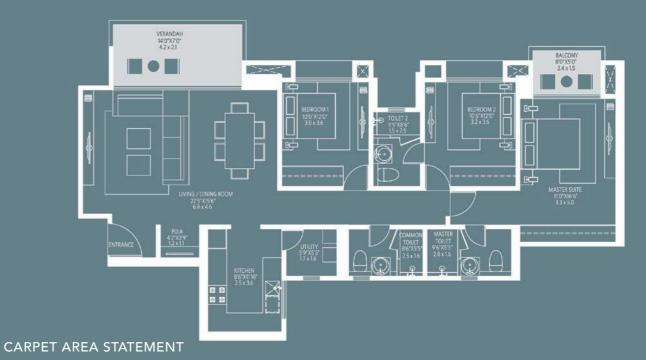

#### CARPET AREA STATEMENT

| TYPE  | WING  | FLAT NOS. | AREA(RERA)<br>SQ.FT | AREA(RERA)<br>SQ.MT | DECK AREA<br>SQ.FT | DECK AREA<br>SQ.MT |
|-------|-------|-----------|---------------------|---------------------|--------------------|--------------------|
| 3 ВНК | A & B | 1 & 2     | 1395                | 129.95              | 183                | 17.00              |

#### CARPET AREA STATEMENT

| TYPE  | WING  | FLAT NOS. | AREA(RERA)<br>SQ.FT | AREA(RERA)<br>SQ.MT | DECK AREA<br>SQ.FT | DECK AREA<br>SQ.MT |
|-------|-------|-----------|---------------------|---------------------|--------------------|--------------------|
| 3 ВНК | A & B | 4         | 1313                | 121.98              | 123                | 11.42              |

| TYPE  | WING  | FLAT NOS. | AREA(RERA)<br>SQ.FT | AREA(RERA)<br>SQ.MT | DECK AREA<br>SQ.FT | DECK AREA<br>SQ.MT |
|-------|-------|-----------|---------------------|---------------------|--------------------|--------------------|
| 3 ВНК | A & B | 3         | 1205                | 111.94              | 96                 | 8.91               |