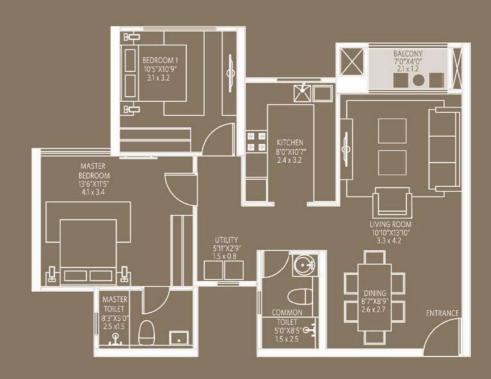

# Hill Crest

Hill Crest has the advantage of being in the proximity to parks and sports facilities. Its accessibility ensures that it is a highly sought-after tower.

Key Plan : Typical Floor Plan

| WING - A |       |           |                     |                     |                    |                    |  |
|----------|-------|-----------|---------------------|---------------------|--------------------|--------------------|--|
|          | TYPE  | FLAT NOS. | AREA(RERA)<br>SQ.FT | AREA(RERA)<br>SQ.MT | DECK AREA<br>SQ.FT | DECK AREA<br>SQ.MT |  |
|          | 3 BHK | 1 & 2     | 1435                | 133.31              | 217                | 20.15              |  |
|          | 3 ВНК | 3 & 4     | 1448                | 134.52              | 217                | 20.15              |  |

# Hill Crest

#### Typical Floor Plan