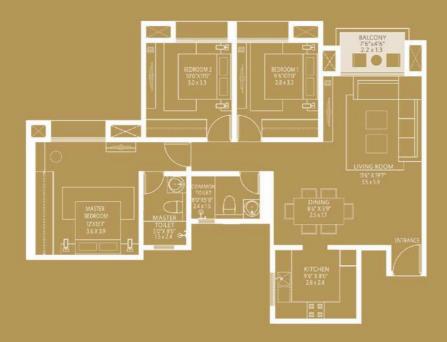

#### WING - A & B

| TYPE  | FLAT NOS. | AREA(RERA)<br>SQ.FT | AREA(RERA)<br>SQ.MT | DECK AREA<br>SQ.FT | DECK AREA<br>SQ.MT |
|-------|-----------|---------------------|---------------------|--------------------|--------------------|
| 3 BHK | 1 & 2     | 1395                | 129.95              | 183                | 17.00              |
| 3 BHK | 3         | 1205                | 111.94              | 96                 | 8.91               |
| 3 BHK | 4         | 1313                | 121.98              | 123                | 11.42              |

#### CARPET AREA STATEMENT

| TYPE  | WING  | FLAT NOS. | AREA(RERA)<br>SQ.FT | AREA(RERA)<br>SQ.MT | DECK AREA<br>SQ.FT | DECK AREA<br>SQ.MT |
|-------|-------|-----------|---------------------|---------------------|--------------------|--------------------|
| 3 ВНК | A & B | 1 & 2     | 1395                | 129.95              | 183                | 17.00              |