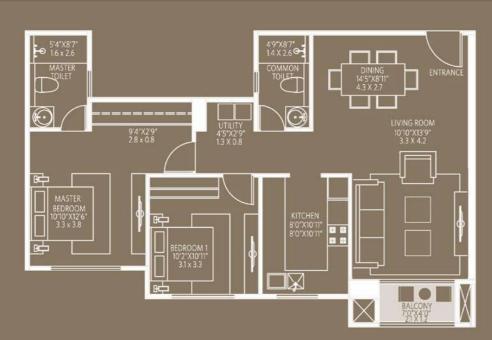

--------|---------------------|---------------------|--------------------|--------------------|
| 3 BHK | 1 & 4     | 1169                | 109                 | 48                 | 4.46               |
| 2 BHK | 2         | 848                 | 79                  | 24                 | 2.23               |
| 3 BHK | 3         | 1038                | 96                  | 24                 | 2.23               |



#### CARPET AREA STATEMENT

| TYPE  | WING  | FLAT NOS. | AREA(RERA)<br>SQ.FT | AREA(RERA)<br>SQ.MT | DECK AREA<br>SQ.FT | DECK AREA<br>SQ.MT |
|-------|-------|-----------|---------------------|---------------------|--------------------|--------------------|
| 3 ВНК | A & C | 1         | 1169                | 109                 | 48                 | 4.46               |



#### CARPET AREA STATEMENT

| TYPE  | WING  | FLAT NOS. | AREA(RERA)<br>SQ.FT | AREA(RERA)<br>SQ.MT | DECK AREA<br>SQ.FT | DECK AREA<br>SQ.MT |
|-------|-------|-----------|---------------------|---------------------|--------------------|--------------------|
| 2 BHK | A & C | 2         | 848                 | 79                  | 24                 | 2.23               |



| TYPE  | WING | FLAT NOS.   | AREA(RERA)<br>SQ.FT | AREA(RERA)<br>SQ.MT | DECK AREA<br>SQ.FT | DECK AREA<br>SQ.MT |
|-------|------|-------------|---------------------|---------------------|--------------------|--------------------|
| 1 BHK | В    | 1, 2, 5 & 6 | 402                 | 37                  | 24                 | 2.23               |

#### Typical Floor Plan



#### CARPET AREA STATEMENT

| TYPE  | WI