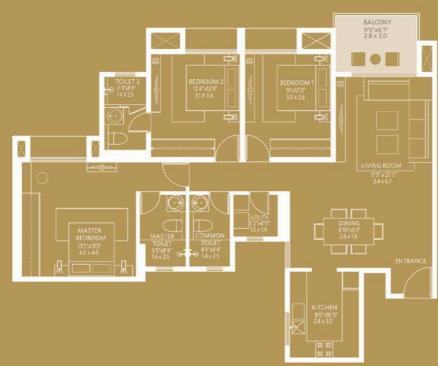

#### WING - A & B

| TYPE  | FLAT NOS. | AREA(RERA)<br>SQ.FT | AREA(RERA)<br>SQ.MT | DECK AREA<br>SQ.FT | DECK AREA<br>SQ.MT |
|-------|-----------|---------------------|---------------------|--------------------|--------------------|
| 3 BHK | 1 & 2     | 1395                | 129.95              | 183                | 17.00              |
| 3 BHK | 3         | 1205                | 111.94              | 96                 | 8.91               |
| 3 BHK | 4         | 1313                | 121.98              | 123                | 11.42              |

#### CARPET AREA STATEMENT

| TYPE  | WING  | FLAT NOS. | AREA(RERA)<br>SQ.FT | AREA(RERA)<br>SQ.MT | DECK AREA<br>SQ.FT | DECK AREA<br>SQ.MT |
|-------|-------|-----------|---------------------|---------------------|--------------------|--------------------|
| 3 ВНК | A & B | 4         | 1313                | 121.98              | 123                | 11.42              |