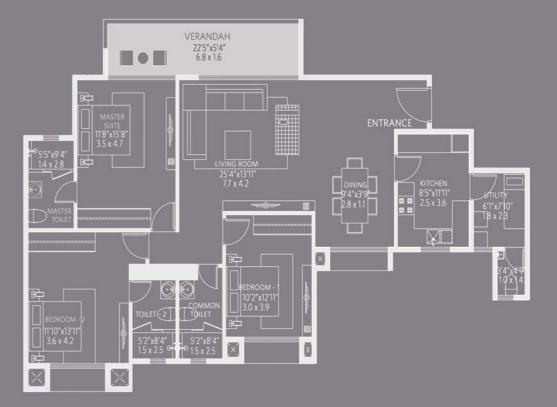

# Lake Verandahs

Key Plan : Typical Floor Plan

#### WING - A & B

| TYPE  | FLAT NOS. | AREA(RERA)<br>SQ.FT | AREA(RERA)<br>SQ.MT | DECK AREA<br>SQ.FT | DECK AREA<br>SQ.MT |
|-------|-----------|---------------------|---------------------|--------------------|--------------------|
| 3 BHK | 1 & 2     | 1395                | 129.95              | 183                | 17.00              |
| 3 BHK | 3         | 1205                | 111.94              | 96                 | 8.91               |
| 3 BHK | 4         | 1313                | 121.98              | 123                | 11.42              |