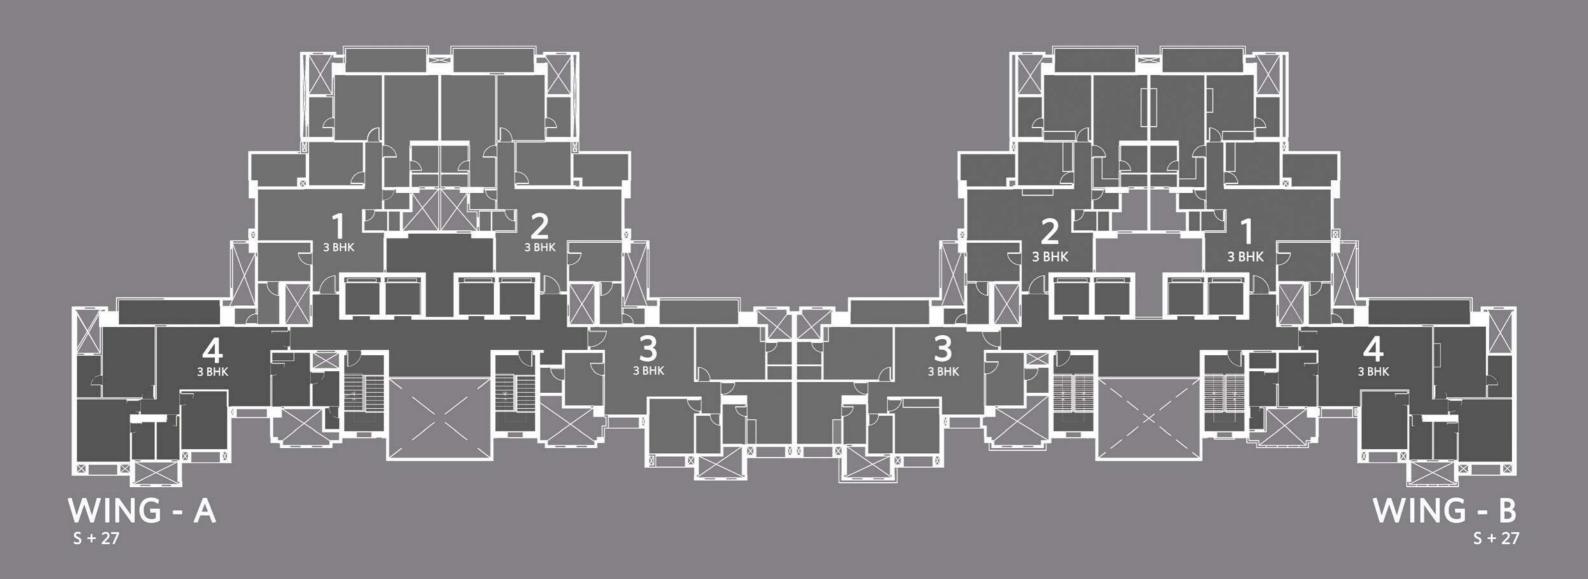

# Lake Verandahs

Key Plan : Typical Floor Plan

#### WING - A & B

| TYPE  | FLAT NOS. | AREA(RERA)<br>SQ.FT | AREA(RERA)<br>SQ.MT | DECK AREA<br>SQ.FT | DECK AREA<br>SQ.MT |
|-------|-----------|---------------------|---------------------|--------------------|--------------------|
| 3 BHK | 1 & 2     | 1395                | 129.95              | 183                | 17.00              |
| 3 BHK | 3         | 1205                | 111.94              | 96                 | 8.91               |
| 3 BHK | 4         | 1313                | 121.98              | 123                | 11.42              |