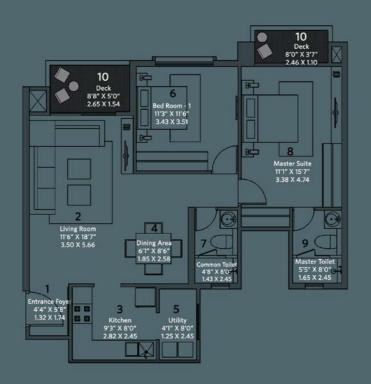

#### CARPET AREA STATEMENT

| TYPE  | WING  | FLAT NOS. | AREA(RERA)<br>SQ.FT | AREA(RERA)<br>SQ.MT | DECK AREA<br>SQ.FT | DECK AREA<br>SQ.MT |
|-------|-------|-----------|---------------------|---------------------|--------------------|--------------------|
| 3 ВНК | A & B | 1 & 2     | 1395                | 129.95              | 183                | 17.00              |

#### CARPET AREA STATEMENT

| TYPE  | WING  | FLAT NOS. | AREA(RERA)<br>SQ.FT | AREA(RERA)<br>SQ.MT | DECK AREA<br>SQ.FT | DECK AREA<br>SQ.MT |
|-------|-------|-----------|---------------------|---------------------|--------------------|--------------------|
| 3 ВНК | A & B | 4         | 1313                | 121.98              | 123                | 11.42              |

| TYPE  | WING  | FLAT NOS. | AREA(RERA)<br>SQ.FT | AREA(RERA)<br>SQ.MT | DECK AREA<br>SQ.FT | DECK AREA<br>SQ.MT |
|-------|-------|-----------|---------------------|---------------------|--------------------|--------------------|
| 3 ВНК | A & B | 3         | 1205                | 111.94              | 96                 | 8.91               |