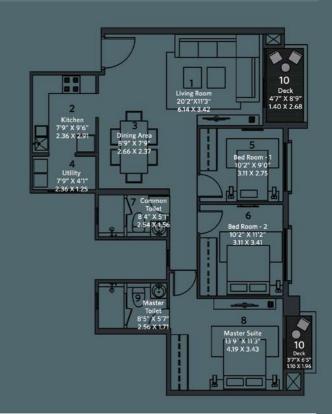

#### CARPET AREA STATEMENT

| TYPE  | WING | FLAT NOS. | AREA(RERA)<br>SQ.FT | AREA(RERA)<br>SQ.MT | DECK AREA<br>SQ.FT | DECK AREA<br>SQ.MT |
|-------|------|-----------|---------------------|---------------------|--------------------|--------------------|
| 3 BHK | В    | 1,2,3 & 4 | 940                 | 87.32               | 31                 | 2.88               |

#### CARPET AREA STATEMENT

| TYPE  | WING | FLAT NOS. | AREA(RERA)<br>SQ.FT | AREA(RERA)<br>SQ.MT | DECK AREA<br>SQ.FT | DECK AREA<br>SQ.MT |
|-------|------|-----------|---------------------|---------------------|--------------------|--------------------|
| 3 BHK | А    | 1,2,3 & 4 | 1102                | 102.37              | 61                 | 5.66               |
| 3 BHK | C    | 1 & 4     | 1102                | 102.37              | 61                 | 5.66               |

#### CARPET AREA STATEMENT

| TYPE  | WING | FLAT NOS. | AREA(RERA)<br>SQ.FT | AREA(RERA)<br>SQ.MT | DECK AREA<br>SQ.FT | DECK AREA<br>SQ.MT |
|-------|------|-----------|---------------------|---------------------|--------------------|--------------------|
| 3 ВНК | С    | 2 & 4     | 1160                | 107.76              | 61                 | 5.66               |

#### CARPET AREA STATEMENT

WING C (FIRST FLOOR ONLY)

| TYPE  | WING | FLAT NOS. | AREA(RERA)<br>SQ.FT | AREA(RERA)<br>SQ.MT | DECK AREA<br>SQ.FT | DECK AREA<br>SQ.MT |
|-------|------|-----------|---------------------|---------------------|--------------------|--------------------|
| 3 ВНК | С    | 2 & 3     | 1293                | 120.12              | 206                | 19.13              |