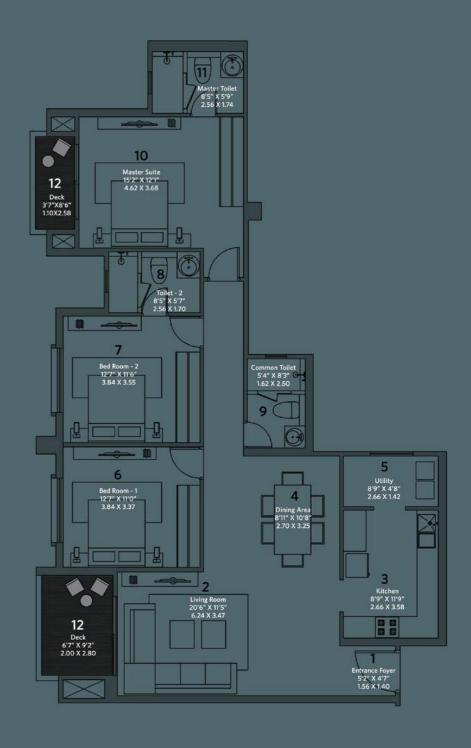

The prime location of Evita ensures seamless connectivity to the major business districts of the city and the scenic Hulimavu Lake.

Key Plan : Typical Floor Plan

**EVITA (S + 18)** 

| TYPE    | FLAT NOS. | AREA(RERA)<br>SQ.FT | AREA(RERA)<br>SQ.MT | DECK AREA<br>SQ.FT | DECK AREA<br>SQ.MT |
|---------|-----------|---------------------|---------------------|--------------------|--------------------|
| 2.5 BHK |           | 992                 | 92.13               | 62                 | 5.76               |
| 2 BHK   | 2         | 871                 | 80.95               | 73                 | 6.78               |
| 2 BHK   | 3         | 872                 | 81.03               | 73                 | 6.78               |
| 2.5 BHK | 4         | 963                 | 89.47               | 64                 | 5.93               |
| 3 BHK   | 5         | 1245                | 115.62              | 90                 | 8.33               |
| 3 BHK   | 6         | 1265                | 117.52              | 91                 | 8.44               |