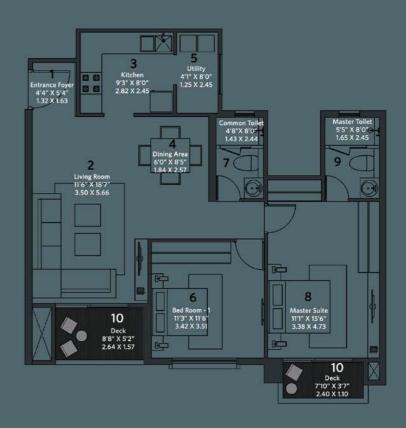

#### CARPET AREA STATEMENT

| TYPE  | WING  | FLAT NOS. | AREA(RERA)<br>SQ.FT | AREA(RERA)<br>SQ.MT | DECK AREA<br>SQ.FT | DECK AREA<br>SQ.MT |
|-------|-------|-----------|---------------------|---------------------|--------------------|--------------------|
| 3 ВНК | A & B | 1 & 2     | 1395                | 129.95              | 183                | 17.00              |

#### CARPET AREA STATEMENT

| TYPE  | WING  | FLAT NOS. | AREA(RERA)<br>SQ.FT | AREA(RERA)<br>SQ.MT | DECK AREA<br>SQ.FT | DECK AREA<br>SQ.MT |
|-------|-------|-----------|---------------------|---------------------|--------------------|--------------------|
| 3 ВНК | A & B | 4         | 1313                | 121.98              | 123                | 11.42              |

| TYPE  | WING  | FLAT NOS. | AREA(RERA)<br>SQ.FT | AREA(RERA)<br>SQ.MT | DECK AREA<br>SQ.FT | DECK AREA<br>SQ.MT |
|-------|-------|-----------|---------------------|---------------------|--------------------|--------------------|
| 3 ВНК | A & B | 3         | 1205                | 111.94              | 96                 | 8.91               |