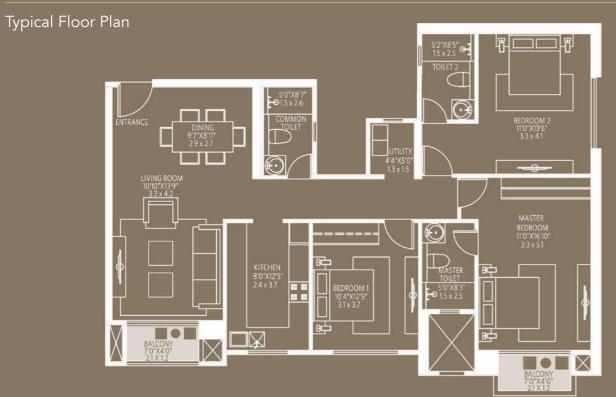

| 2.23               |
| 2 BHK | 3 & 4       | 678                 | 63                  | 24                 | 2.23               |
| 2 BHK | 7 & 8       | 813                 | 76                  | 24                 | 2.23               |

| TYPE  | FLAT NOS. | AREA(RERA)<br>SQ.FT | AREA(RERA)<br>SQ.MT | DECK AREA<br>SQ.FT | DECK AREA<br>SQ.MT |
|-------|-----------|---------------------|---------------------|--------------------|--------------------|
| 3 BHK | 1 & 4     | 1169                | 109                 | 48                 | 4.46               |
| 2 BHK | 2         | 848                 | 79                  | 24                 | 2.23               |
| 3 BHK | 3         | 1038                | 96                  | 24                 | 2.23               |



#### CARPET AREA STATEMENT

| TYPE  | WING  | FLAT NOS. | AREA(RERA)<br>SQ.FT | AREA(RERA)<br>SQ.MT | DECK AREA<br>SQ.FT | DECK AREA<br>SQ.MT |
|-------|-------|-----------|---------------------|---------------------|--------------------|--------------------|
| 3 ВНК | A & C | 1         | 1169                | 109                 | 48                 | 4.46               |



#### CARPET AREA STATEMENT

| TYPE  | WING  | FLAT NOS. | AREA(RERA)<br>SQ.FT | AREA(RERA)<br>SQ.MT | DECK AREA<br>SQ.FT | DECK AREA<br>SQ.MT |
|-------|-------|-----------|---------------------|---------------------|--------------------|--------------------|
| 2 BHK | A & C | 2         | 848                 | 79                  | 24                 | 2.23               |



| TYPE  | WING | FLAT NOS.   | AREA(RERA