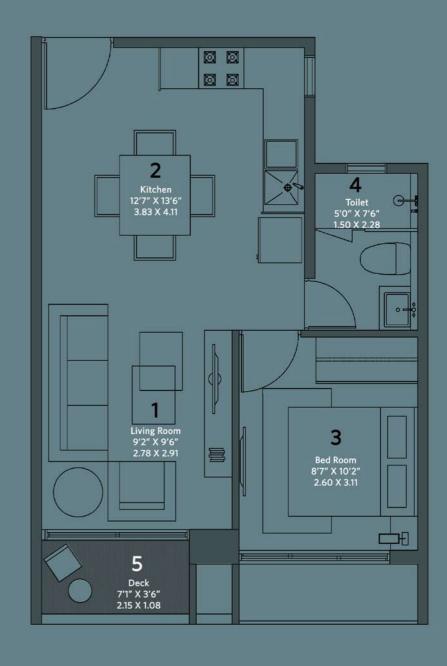

# Torino

Key Plan : Typical Floor Plan

#### CARPET AREA STATEMENT

| TYPE  | UNIT   | AREA(RERA)<br>SQ.FT | AREA(RERA)<br>SQ.MT | DECK AREA<br>SQ.FT | DECK AREA<br>SQ.MT |
|-------|--------|---------------------|---------------------|--------------------|--------------------|
| 1 BHK | 1 to 8 | 395                 | 36.70               | 24                 | 2.23               |