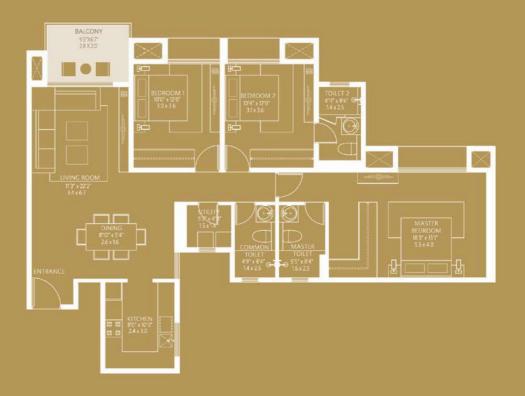

#### WING - A & B

| TYPE  | FLAT NOS. | AREA(RERA)<br>SQ.FT | AREA(RERA)<br>SQ.MT | DECK AREA<br>SQ.FT | DECK AREA<br>SQ.MT |
|-------|-----------|---------------------|---------------------|--------------------|--------------------|
| 3 BHK | 1 & 2     | 1395                | 129.95              | 183                | 17.00              |
| 3 BHK | 3         | 1205                | 111.94              | 96                 | 8.91               |
| 3 BHK | 4         | 1313                | 121.98              | 123                | 11.42              |

| TYPE  | WING  | FLAT NOS. | AREA(RERA)<br>SQ.FT | AREA(RERA)<br>SQ.MT | DECK AREA<br>SQ.FT | DECK AREA<br>SQ.MT |
|-------|-------|-----------|---------------------|---------------------|--------------------|--------------------|
| 3 ВНК | A & B | 3         | 1205                | 111.94              | 96                 | 8.91               |