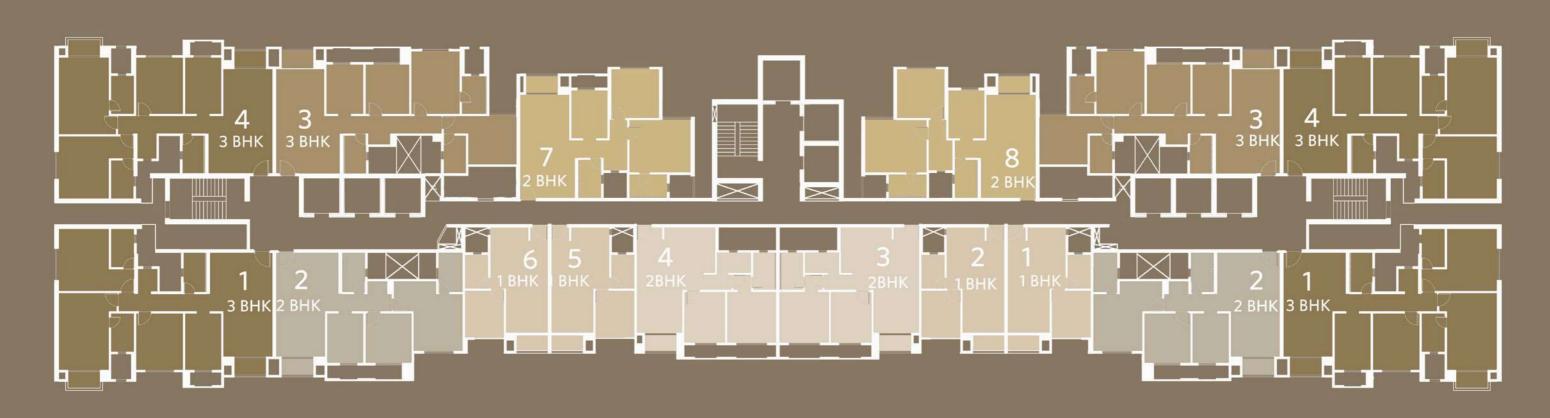

--|
| 3 BHK | В    | 1 & 2     | 1276                | 118.54              | 142                | 13.19              |



| TYPE  | WING | FLAT NOS. | AREA(RERA)<br>SQ.FT | AREA(RERA)<br>SQ.MT | DECK AREA<br>SQ.FT | DECK AREA<br>SQ.MT |
|-------|------|-----------|---------------------|---------------------|--------------------|--------------------|
| 3 BHK | В    | 3 & 4     | 1289                | 119.75              | 142                | 13.19              |





Queensgate is a well-planned modern offering by the House of Hiranandani, with a wide range of 1, 2 & 3 BHK apartment options. It is in the center of the well-planned community.

With easy accessibility and scenic views, Queensgate is a perfect offering for nuclear and large families alike.



Key Plan : Typical Floor Plan





**WING - C** 

WING - B

WING - A

S + 27

| CADDET | A D E A               | CTATE | 4517      |
|--------|-----------------------|-------|-----------|
| CARPET | $\Lambda D = \Lambda$ |       | M = N + 1 |
|        |                       |       |           |

| TYPE  | FLAT NOS. | AREA(RERA)<br>SQ.FT | AREA(RERA)<br>SQ.MT | DECK AREA<br>SQ.FT | DECK AREA<br>SQ.MT |
|-------|-----------|---------------------|---------------------|--------------------|--------------------|
| 3 ВНК | 1 & 4     | 1169                | 109                 | 48                 | 4.46               |
| 2 BHK | 2         | 848                 | 79                  | 24                 | 2.23               |
| 3 BHK | 3         | 1038                | 96                  | 24                 | 2.23