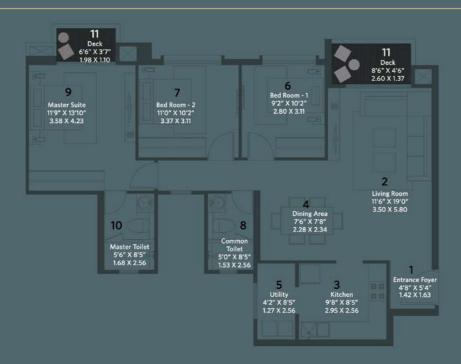

Queensgate is a well-planned modern offering by the House of Hiranandani, with a wide range of 1, 2 & 3 BHK apartment options. It is in the center of the well-planned community.

With easy accessibility and scenic views, Queensgate is a perfect offering for nuclear and large families alike.

Key Plan : Typical Floor Plan

**WING - C** 

WING - B

WING - A

S + 27

| CADDET | A D E A               | CTATE | 4517      |
|--------|-----------------------|-------|-----------|
| CARPET | $\Lambda D = \Lambda$ |       | M = N + 1 |
|        |                       |       |           |