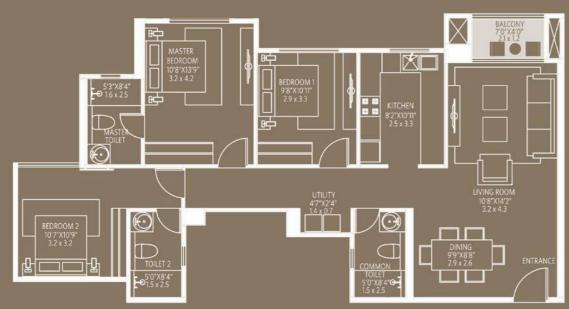

Evita, the fifth tower in the integrated community of House of Hiranandani is truly a class apart. The lavishly designed 2, 2.5 & 3 BHK residences come with premium specifications and offer breathtaking views of the city and internal courtyard.

The prime location of Evita ensures seamless connectivity to the major business districts of the city and the scenic Hulimavu Lake.

Key Plan : Typical Floor Plan

**EVITA (S + 18)** 

| TYPE    | FLAT NOS. | AREA(RERA)<br>SQ.FT | AREA(RERA)<br>SQ.MT | DECK AREA<br>SQ.FT | DECK AREA<br>SQ.MT |
|---------|-----------|---------------------|---------------------|--------------------|--------------------|
| 2.5 BHK |           | 992                 | 92.13               | 62                 | 5.76               |
| 2 BHK   | 2         | 871                 | 80.95               | 73                 | 6.78               |
| 2 BHK   | 3         | 872                 | 81.03               | 73                 | 6.78               |
| 2.5 BHK | 4         | 963                 | 89.47               | 64                 | 5.93               |
| 3 BHK   | 5         | 1245                | 115.62              | 90                 | 8.33               |
| 3 BHK   | 6         | 1265                | 117.52              | 91                 | 8.44               |

Typical Floor Plan