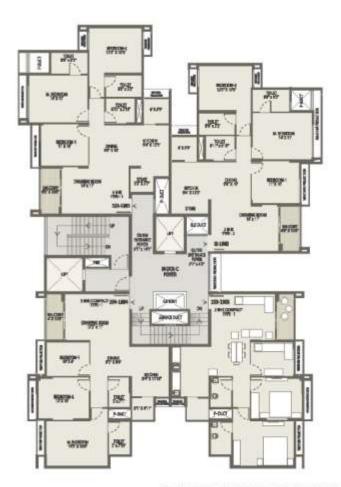

# ARVIND OASIS - BLOCK C - 3 BHK COMPACT & 3 BHK

| UNTINO     | UNITTYPE           | CARPETAREA<br>(RERA)<br>SQM SQ.FE |         | ADDITIONALABLA<br>BALCONYI<br>SLM SLFI |       | ADDITIONALABLA<br>FOYERS<br>Seam Seat |       |
|------------|--------------------|-----------------------------------|---------|----------------------------------------|-------|---------------------------------------|-------|
| C-301-5801 | 3 DHECTYPE 1       | 77.4L                             | 1048.51 | 4.33                                   | 46,83 | 6.54                                  | 70.40 |
| C-102-1902 | 38HKTYPE2          | 95.01                             | 1022.68 | 4.35                                   | 4682  | 196                                   | 21,31 |
| C-103-1993 | 38HKCOMPACTTYPE1   | 81,09                             | 876.07  | 384                                    | 41.55 | 0.00                                  | 0.00  |
| C-104-1804 | SBHKCOMPACT TYPE 1 | 93.39                             | 876.07  | 3.86                                   | 41.55 | 0.00                                  | 0.00  |

Room dimensions mentioned in floor plan encludes planter, tile cladding & skirting thickness.