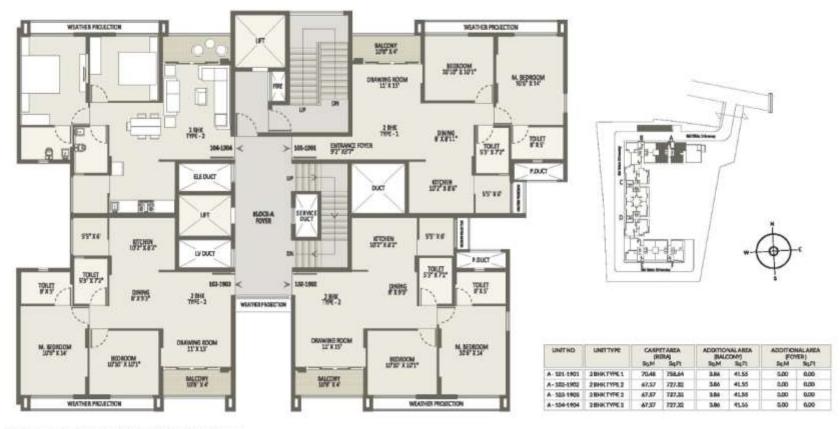

#### ARVIND OASIS - BLOCK A - 2 BHK

Room dimensions mentioned in floor plan emission planter, the stabiling it skitching thickness.

Some The most window shown in master befores of unit. As not - spec and As not - spec will be provided from eith floor to spit floor.