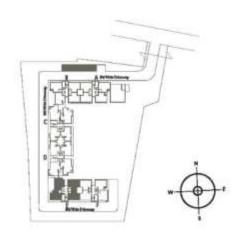

COMPACT TYPE 1 | 81,39                             | 875.07  | 3.86                                    | 41.55 | 0.00                      | 0.00  |
| 0-102-1903  | 3 BHK COMPACT TYPE 1 | 61,39                             | 876.07  | 8.86                                    | 41.55 | 0.00                      | 0.00  |
| D- 503-1903 | SBHKTYPE 2           | 95.01                             | 1022.66 | 4.85                                    | 46.02 | 1.90                      | 21.01 |
| D-504-1804  | SBHKTYPES            | 100.01                            | 1109.79 | 4.35                                    | 46.82 | 0.00                      | 0.00  |



Room dimensions mentioned in floor plan encludes planter, tile cladding & skirting thickness.

#### ARVIND OASIS - BLOCK E - 2 BHK





| UNITNO     | UNITTYPE    | CARPETANEA<br>SEFRAI<br>SIGM SIGFI |        | ADDITIONALANEA<br>(BALCOPY)<br>Se.M Se.Pt |       | ADDITIONALAREA<br>(FOYER)<br>Sq.M Sq.Ft |      |
|------------|-------------|------------------------------------|--------|-------------------------------------------|-------|-----------------------------------------|------|
| £-101-1901 | 20HK1YPL5   | 88.67                              | 739.36 | 8,77                                      | 40.58 | 0.00                                    | 0.00 |
| E-103-1903 | 2BHKTYPE 3  | 71.99                              | 774.89 | 2,99                                      | 42.95 | 8.06                                    | 0.06 |
| E-109-1903 | 20-IKTYPE2  | 67.57                              | 727.32 | 3.86