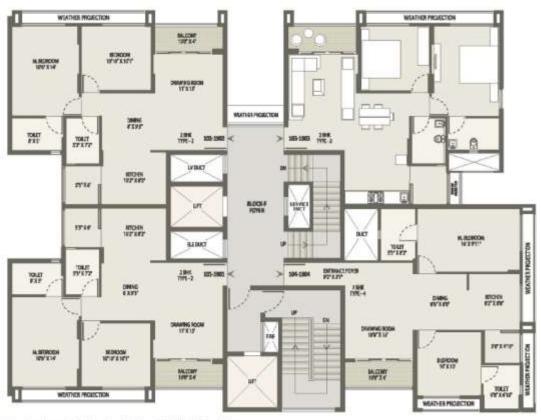

# ARVIND OASIS - BLOCK F - 2 BHK

| UNTINO       | UNITTYPE    | CARPET AREA<br>(REFA) |        | ADDITIONALAREA<br>(BALDONY) |       | ADDITIONAL AREA<br>(NOVER) |      |
|--------------|-------------|-----------------------|--------|-----------------------------|-------|----------------------------|------|
|              |             | ShM .                 | SQFL   | 39.M                        | SqFt  | Sq.M                       | 54.8 |
| F-101-1901   | 2 BHKTYPE 2 | 67.57                 | 727.32 | 3.86                        | 41.55 | 0.00                       | 9.00 |
| F-102-1902   | 28HKTYFE E  | 67.57                 | 727.32 | 3.86                        | 41.55 | 0.00                       | 0.00 |
| F - 103-1903 | 28HKTYFE3   | 67.57                 | 797.32 | 3.86                        | 41.55 | 0.00                       | 0.00 |
| F-104-1904   | 2BHKTYPE4   | 68.10                 | 79102  | 3.86                        | 41.55 | DEG                        | 0.00 |

Room dinumeione mentioned in floor plan encludes planer, tile dadding & skirsing thickness.