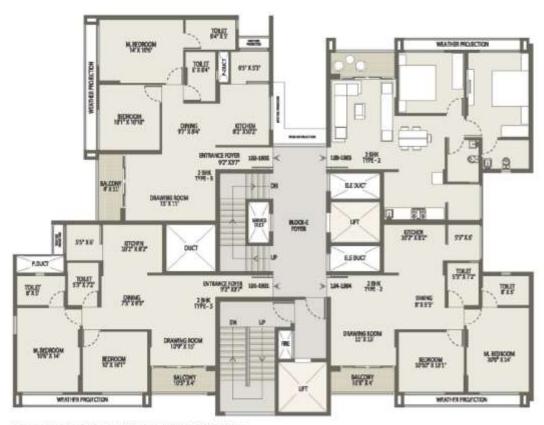

# ARVIND OASIS - BLOCK C - 3 BHK COMPACT & 3 BHK

| UNTINO     | UNITTYPE           | CARPETAREA<br>(RERA)<br>SQM SQ.FE |         | ADDITIONALABLA<br>BALCONYI<br>SLM SLFI |       | ADDITIONALABLA<br>FOYERS<br>Seam Seat |       |
|------------|--------------------|-----------------------------------|---------|----------------------------------------|-------|---------------------------------------|-------|
| C-301-5801 | 3 DHECTYPE 1       | 77.4L                             | 1048.51 | 4.33                                   | 46,83 | 6.54                                  | 70.40 |
| C-102-1902 | 38HKTYPE2          | 95.01                             | 1022.68 | 4.35                                   | 4682  | 196                                   | 21,31 |
| C-103-1993 | 38HKCOMPACTTYPE1   | 81,09                             | 876.07  | 384                                    | 41.55 | 0.00                                  | 0.00  |
| C-104-1804 | SBHKCOMPACT TYPE 1 | 93.39                             | 876.07  | 3.86                                   | 41.55 | 0.00                                  | 0.00  |

Room dimensions mentioned in floor plan encludes planter, tile cladding & skirting thickness.