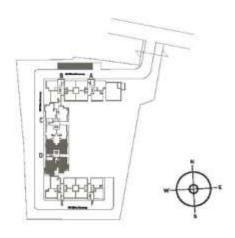

| 1048.51 | 4.33                                   | 46,83 | 6.54                                  | 70.40 |
| C-102-1902 | 38HKTYPE2          | 95.01                             | 1022.68 | 4.35                                   | 4682  | 196                                   | 21,31 |
| C-103-1993 | 38HKCOMPACTTYPE1   | 81,09                             | 876.07  | 384                                    | 41.55 | 0.00                                  | 0.00  |
| C-104-1804 | SBHKCOMPACT TYPE 1 | 93.39                             | 876.07  | 3.86                                   | 41.55 | 0.00                                  | 0.00  |



Room dimensions mentioned in floor plan encludes planter, tile cladding & skirting thickness.

# ARVIND OASIS - BLOCK D - 3 BHK COMPACT & 3 BHK



| инпис       | UNITTYPE             | CARPETAREA<br>(RERA)<br>SqM Sq.Pt |         | ADDITIONALAREA<br>BALCONY<br>Sq.H Sq.Ft |       | ADDITIONAL AREA<br>DOVERO |       |
|-------------|----------------------|-----------------------------------|---------|-----------------------------------------|-------|---------------------------|-------|
|             |                      |                                   |         |                                         |       | SqN SqFt                  |       |
| 0-101-1801  | 3 BHK COMPACT TYPE 1 | 81,39                             | 875.07  | 3.86                                    | 41.55 | 0.00                      | 0.00  |
| 0-102-1903  | 3 BHK COMPACT TYPE 1 | 61,39                             | 876.07  | 8.86