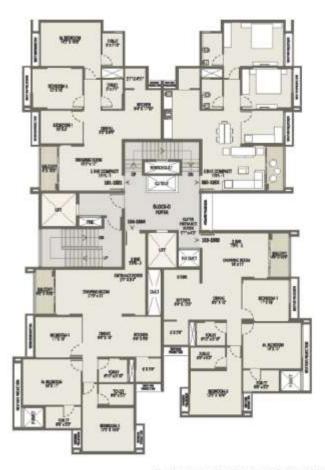

# ARVIND OASIS - BLOCK C - 3 BHK COMPACT & 3 BHK

| UNTINO     | UNITTYPE           | CARPETAREA<br>(RERA)<br>SQM SQ.FE |         | ADDITIONALABLA<br>BALCONYI<br>SLM SLFI |       | ADDITIONALABLA<br>FOYERS<br>Seam Seat |       |
|------------|--------------------|-----------------------------------|---------|----------------------------------------|-------|---------------------------------------|-------|
| C-301-5801 | 3 DHECTYPE 1       | 77.4L                             | 1048.51 | 4.33                                   | 46,83 | 6.54                                  | 70.40 |
| C-102-1902 | 38HKTYPE2          | 95.01                             | 1022.68 | 4.35                                   | 4682  | 196                                   | 21,31 |
| C-103-1993 | 38HKCOMPACTTYPE1   | 81,09                             | 876.07  | 384                                    | 41.55 | 0.00                                  | 0.00  |
| C-104-1804 | SBHKCOMPACT TYPE 1 | 93.39                             | 876.07  | 3.86                                   | 41.55 | 0.00                                  | 0.00  |

Room dimensions mentioned in floor plan encludes planter, tile cladding & skirting thickness.