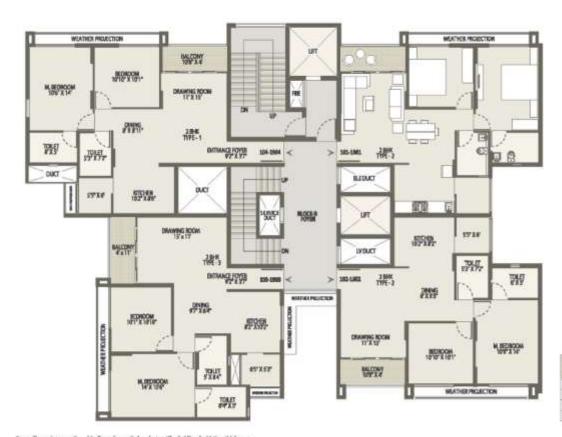

#### ARVIND OASIS - BLOCK B - 2 BHK

| UNITHO     | UNITYPE      | CARPETAREA<br>(RERA) |        | ADDITIONALAREA<br>(BALCOMI) |       | ADDITIONAL AREA<br>(FOVER) |      |
|------------|--------------|----------------------|--------|-----------------------------|-------|----------------------------|------|
|            |              | 56.M                 | SuPI   | SqM                         | SAPI  | SuM                        | SkFI |
| B-101-1901 | 200011953    | 67.57                | 727,32 | 386                         | 41.55 | 0.00                       | 0.00 |
| F-102-1902 | 28HKTY9E2    | 67.57                | 727.82 | 334                         | 41.55 | 0.00                       | 0.00 |
| H-300-1903 | 2000017953   | 71.99                | 774,89 | 3.99                        | 42.95 | 0.00                       | 0.00 |
| 8-104-1904 | 2 BHK TYPE 1 | 70.48                | 758,64 | 3.86                        | 41.93 | 0.00                       | 0.00 |

Rocce dimensions reservinged in floor plan emission planter, the cladding  $\hat{\mathbf{a}}$  skirting thickness.