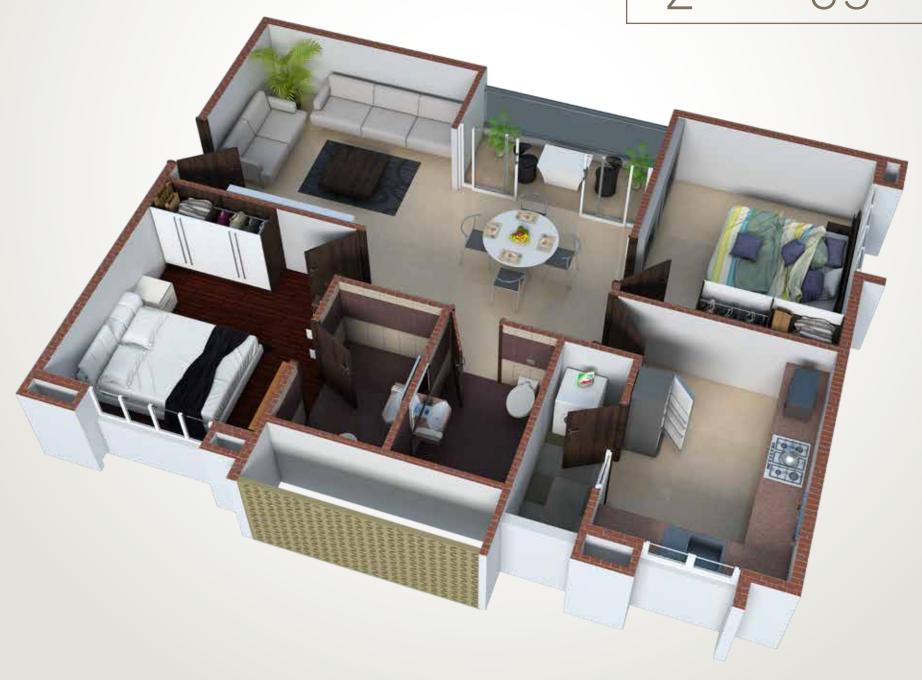

# ISOMETRIC VIEW & FLOOR PLAN

A & E

BHK

UNIT

4

| 1  | DRAWING           | 12'0"  | X | 16'2"  |
|----|-------------------|--------|---|--------|
| 2  | DINING            | 11'1"  | X | 16'11" |
| 3  | LIVING            | 11'1"  | X | 12'11" |
| 4  | BEDROOM           | 10'2"  | X | 12'2"  |
| 5  | ATT. TOILET       | 5'4"   | X | 8'4"   |
| 6  | KITCHEN           | 9'2"   | X | 13'1"  |
| 7  | KITCHEN EXTENSION | 8'6"   | X | 5'1"   |
| 8  | G. TOILET         | 6'4"   | X | 4'5"   |
| 9  | BALCONY           | 11'1"  | Χ | 6'11"  |
| 10 | MASTER BEDROOM    | 12'2"  | X | 12'5"  |
| 11 | ATT. TOILET       | 5'4"   | X | 8'4"   |
| 12 | BEDROOM           | 12'7"  | X | 11'1"  |
| 13 | BALCONY           | 6'5"   | X | 11'1"  |
| 14 | BEDROOM           | 12'11" | X | 12'5"  |
| 15 | ATT. TOILET       | 5'4"   | X | 8'4"   |