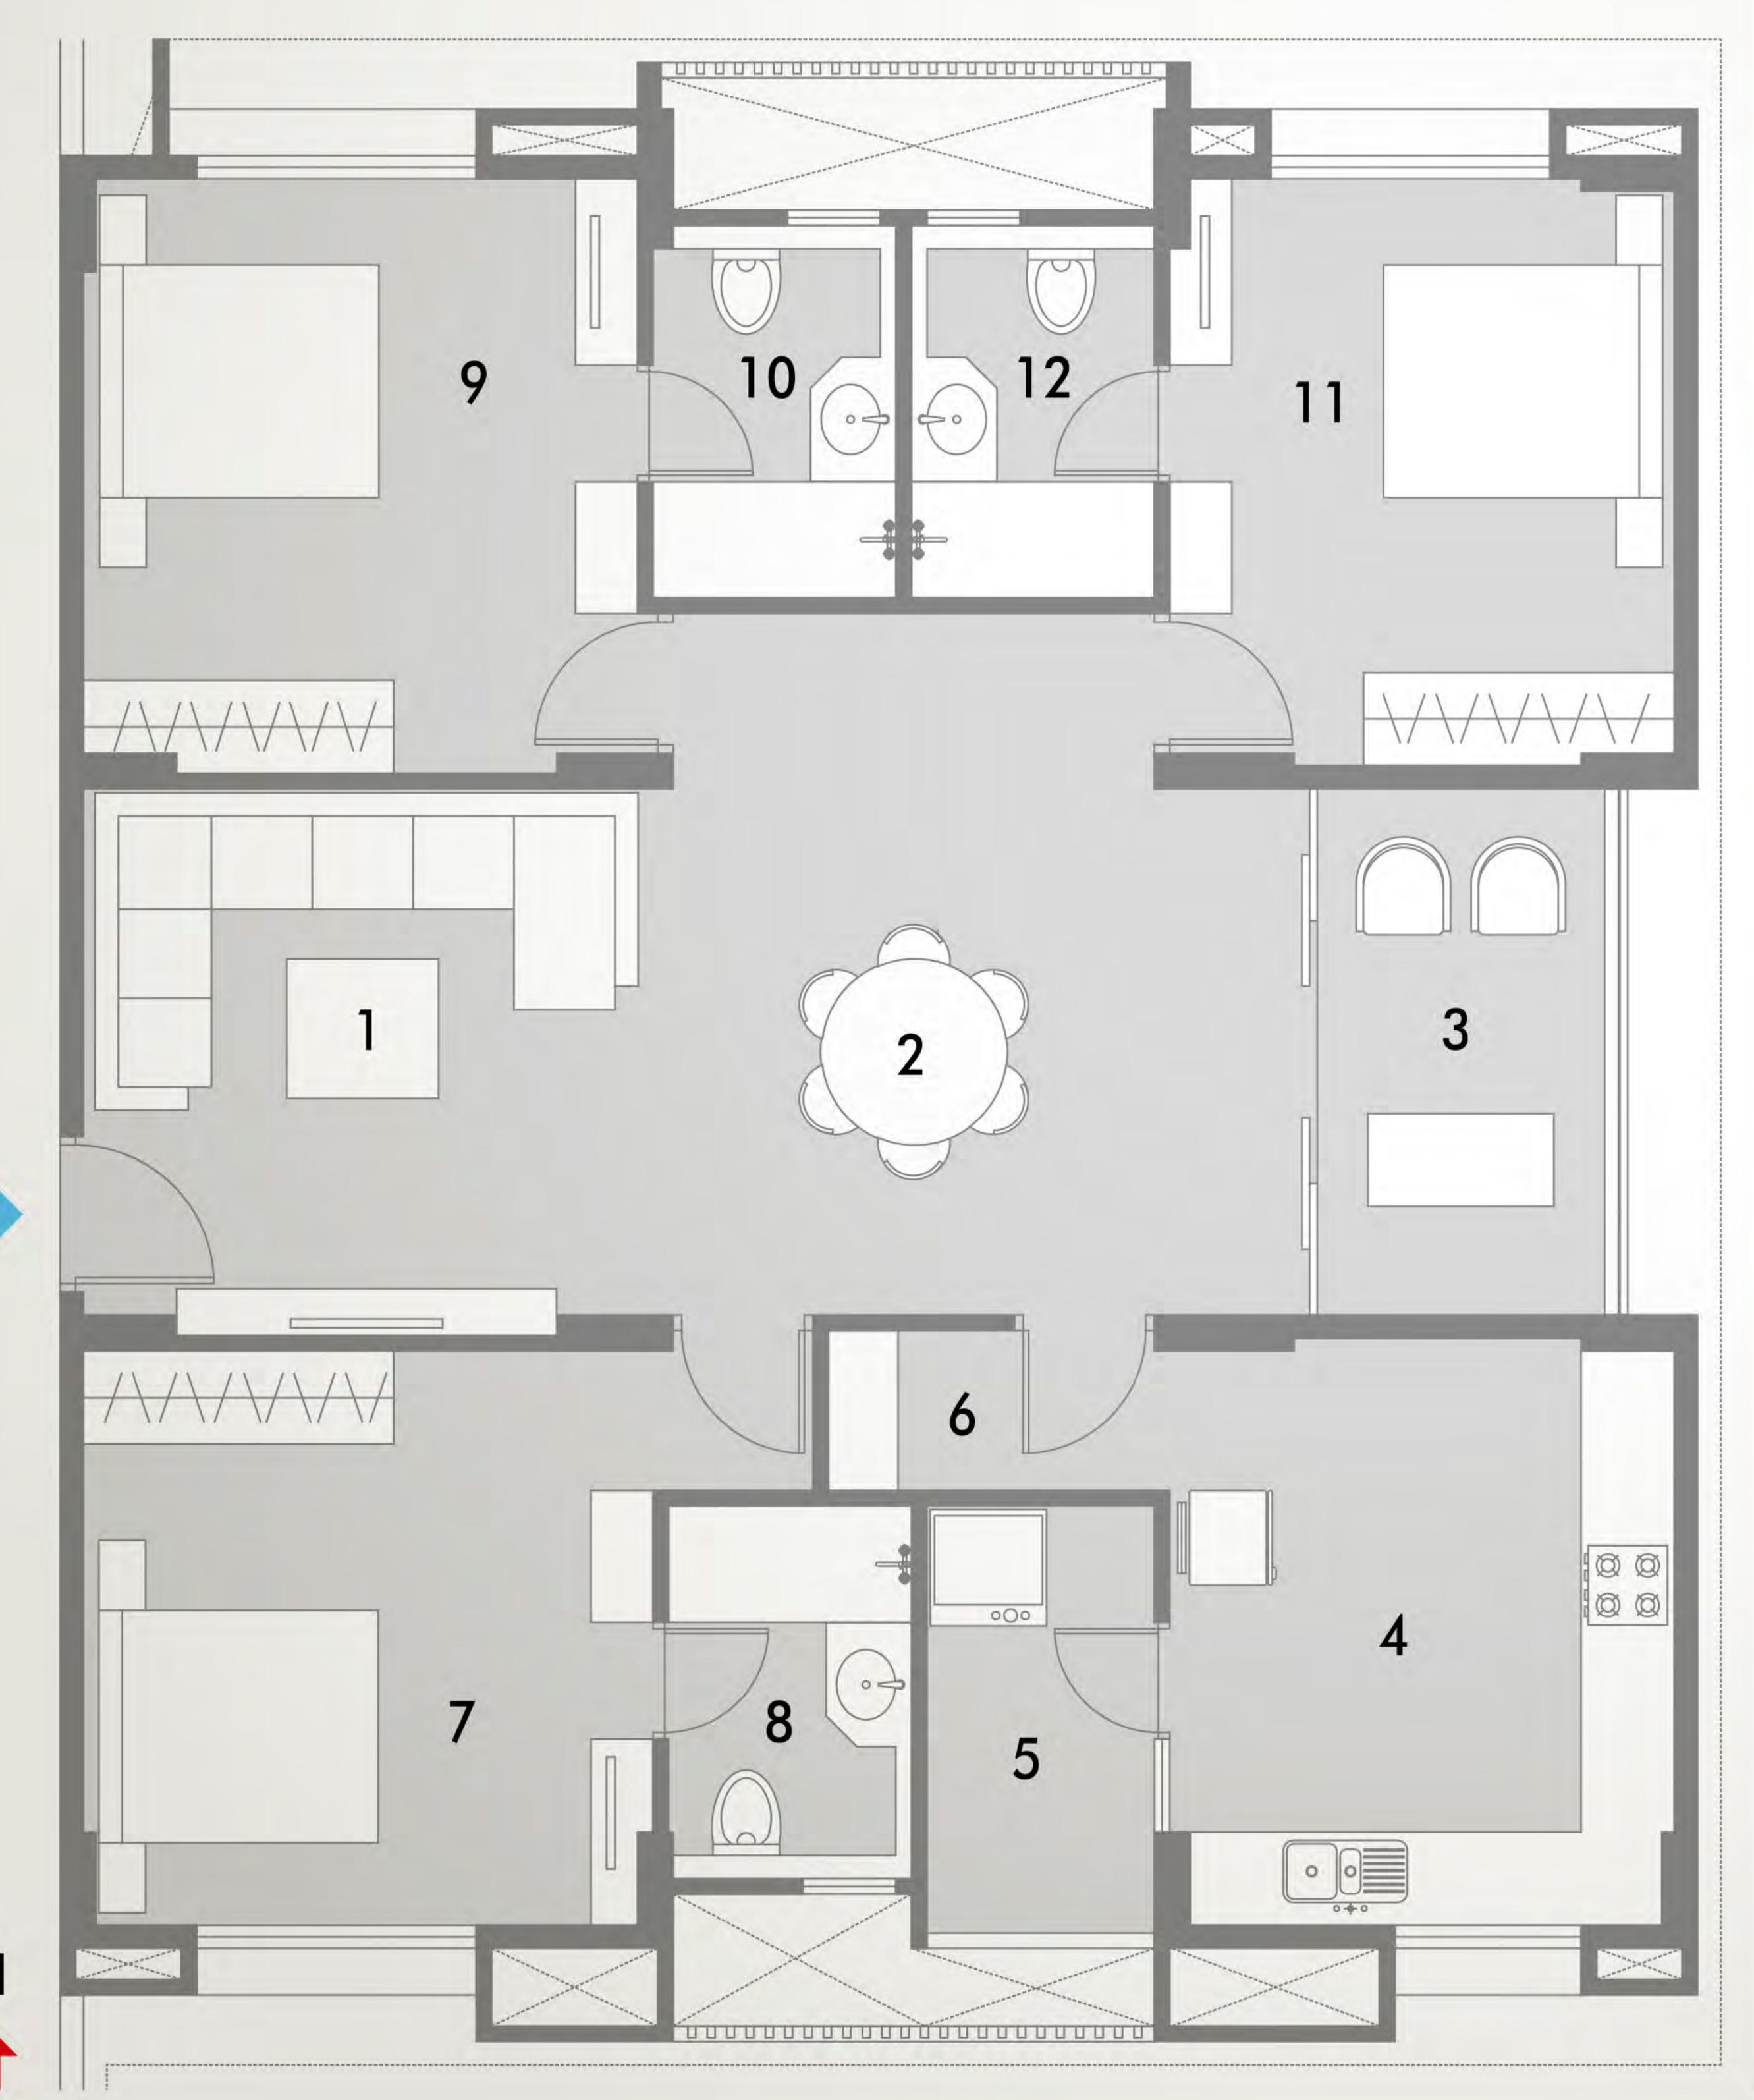

# ISOMETRIC VIEW & FLOOR PLAN

A & E

BHK

UNIT

4

| 1  | DRAWING           | 12'0"  | X | 16'2"  |
|----|-------------------|--------|---|--------|
| 2  | DINING            | 11'1"  | X | 16'11" |
| 3  | LIVING            | 11'1"  | X | 12'11" |
| 4  | BEDROOM           | 10'2"  | X | 12'2"  |
| 5  | ATT. TOILET       | 5'4"   | X | 8'4"   |
| 6  | KITCHEN           | 9'2"   | X | 13'1"  |
| 7  | KITCHEN EXTENSION | 8'6"   | X | 5'1"   |
| 8  | G. TOILET         | 6'4"   | X | 4'5"   |
| 9  | BALCONY           | 11'1"  | Χ | 6'11"  |
| 10 | MASTER BEDROOM    | 12'2"  | X | 12'5"  |
| 11 | ATT. TOILET       | 5'4"   | X | 8'4"   |
| 12 | BEDROOM           | 12'7"  | X | 11'1"  |
| 13 | BALCONY           | 6'5"   | X | 11'1"  |
| 14 | BEDROOM           | 12'11" | X | 12'5"  |
| 15 | ATT. TOILET       | 5'4"   | X | 8'4"   |