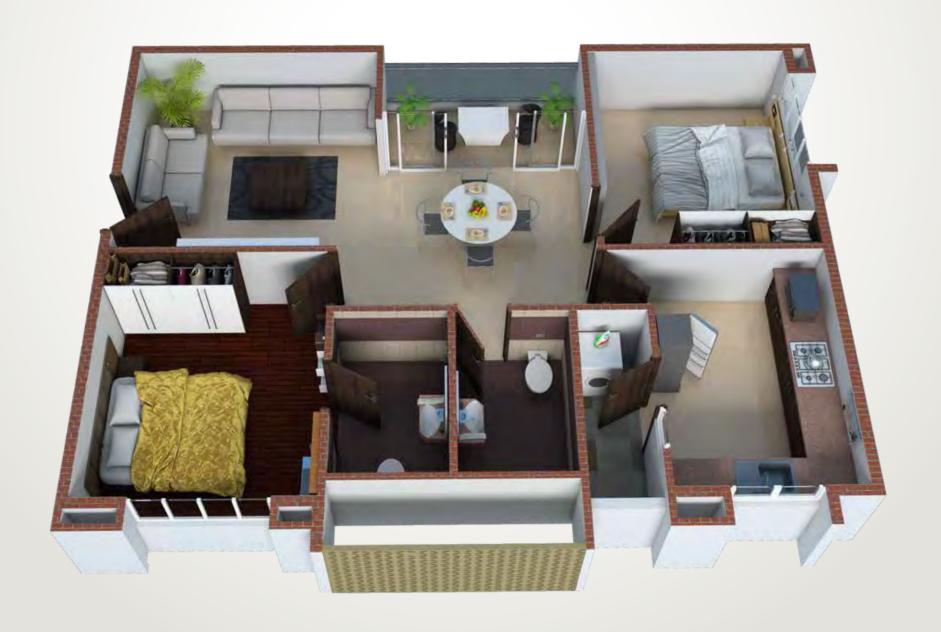

# ISOMETRIC VIEW & FLOOR PLAN

BCC

BHK

UNIT

2

| 1 | LIVING            | 12'2" | X | 12'2"  |
|---|-------------------|-------|---|--------|
| 2 | DINING            | 10'2" | X | 10'10" |
| 3 | BALCONY           | 10'2" | X | 4'3"   |
| 4 | BEDROOM           | 10'2" | X | 12'2"  |
| 5 | KITCHEN           | 8'2"  | X | 12'2"  |
| 6 | KITCHEN EXTENSION | 3'2"  | X | 8'10"  |
| 7 | G. TOILET         | 5'2"  | X | 8'4"   |
| 8 | MASTER BEDROOM    | 10'2" | X | 12'2"  |
| 9 | ATT. TOILET       | 5'2"  | X | 8'4"   |