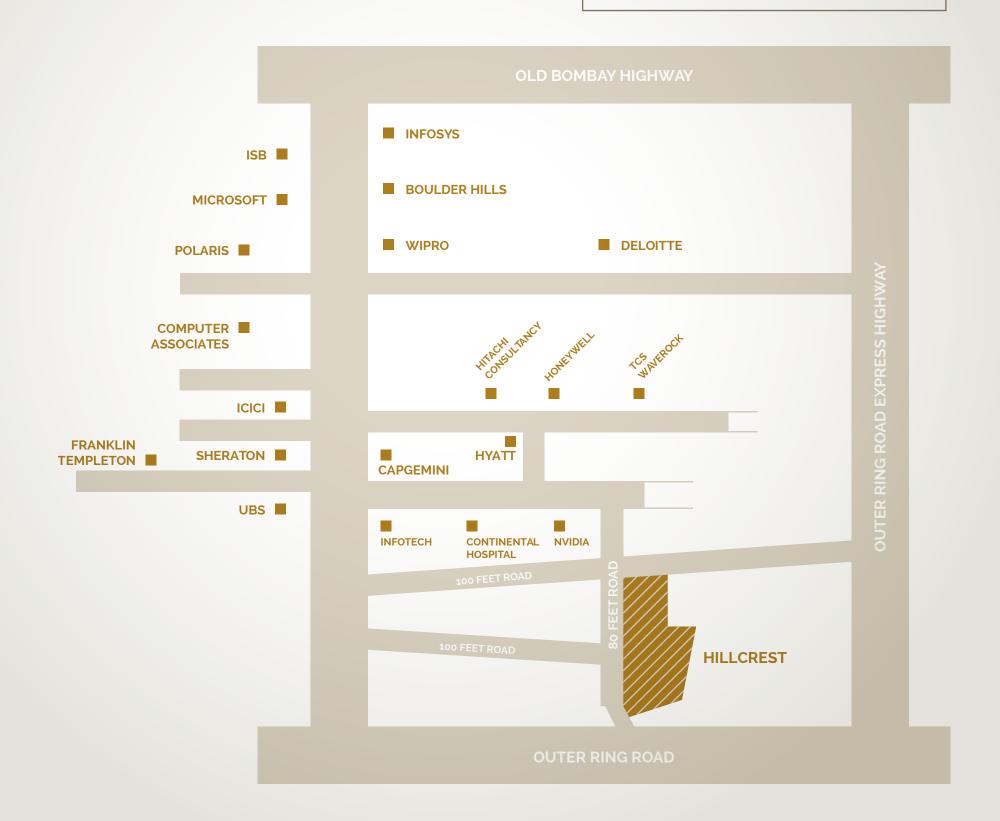

Microsoft The booming locale of HITEC City offers a Microsoft prosperous landscape for 21st century professionals. Neighbours include international IT and business giants: Google, Microsoft, Infosys, Cognizant, ICICI, Ascendas, TCS waverock, to name a few. Seamless 1001 100 100 connectivity to the airport, TOTAL TOTAL train stations and bus depots ensures hassle-free commute. Comfortable proximity to modern-day utilities such as schools, hotels and hospitals gives added peace of mind. While an invigorating line-up of leisure avenues in close Continental Hospital vicinity makes every day enjoyable to the hilt.