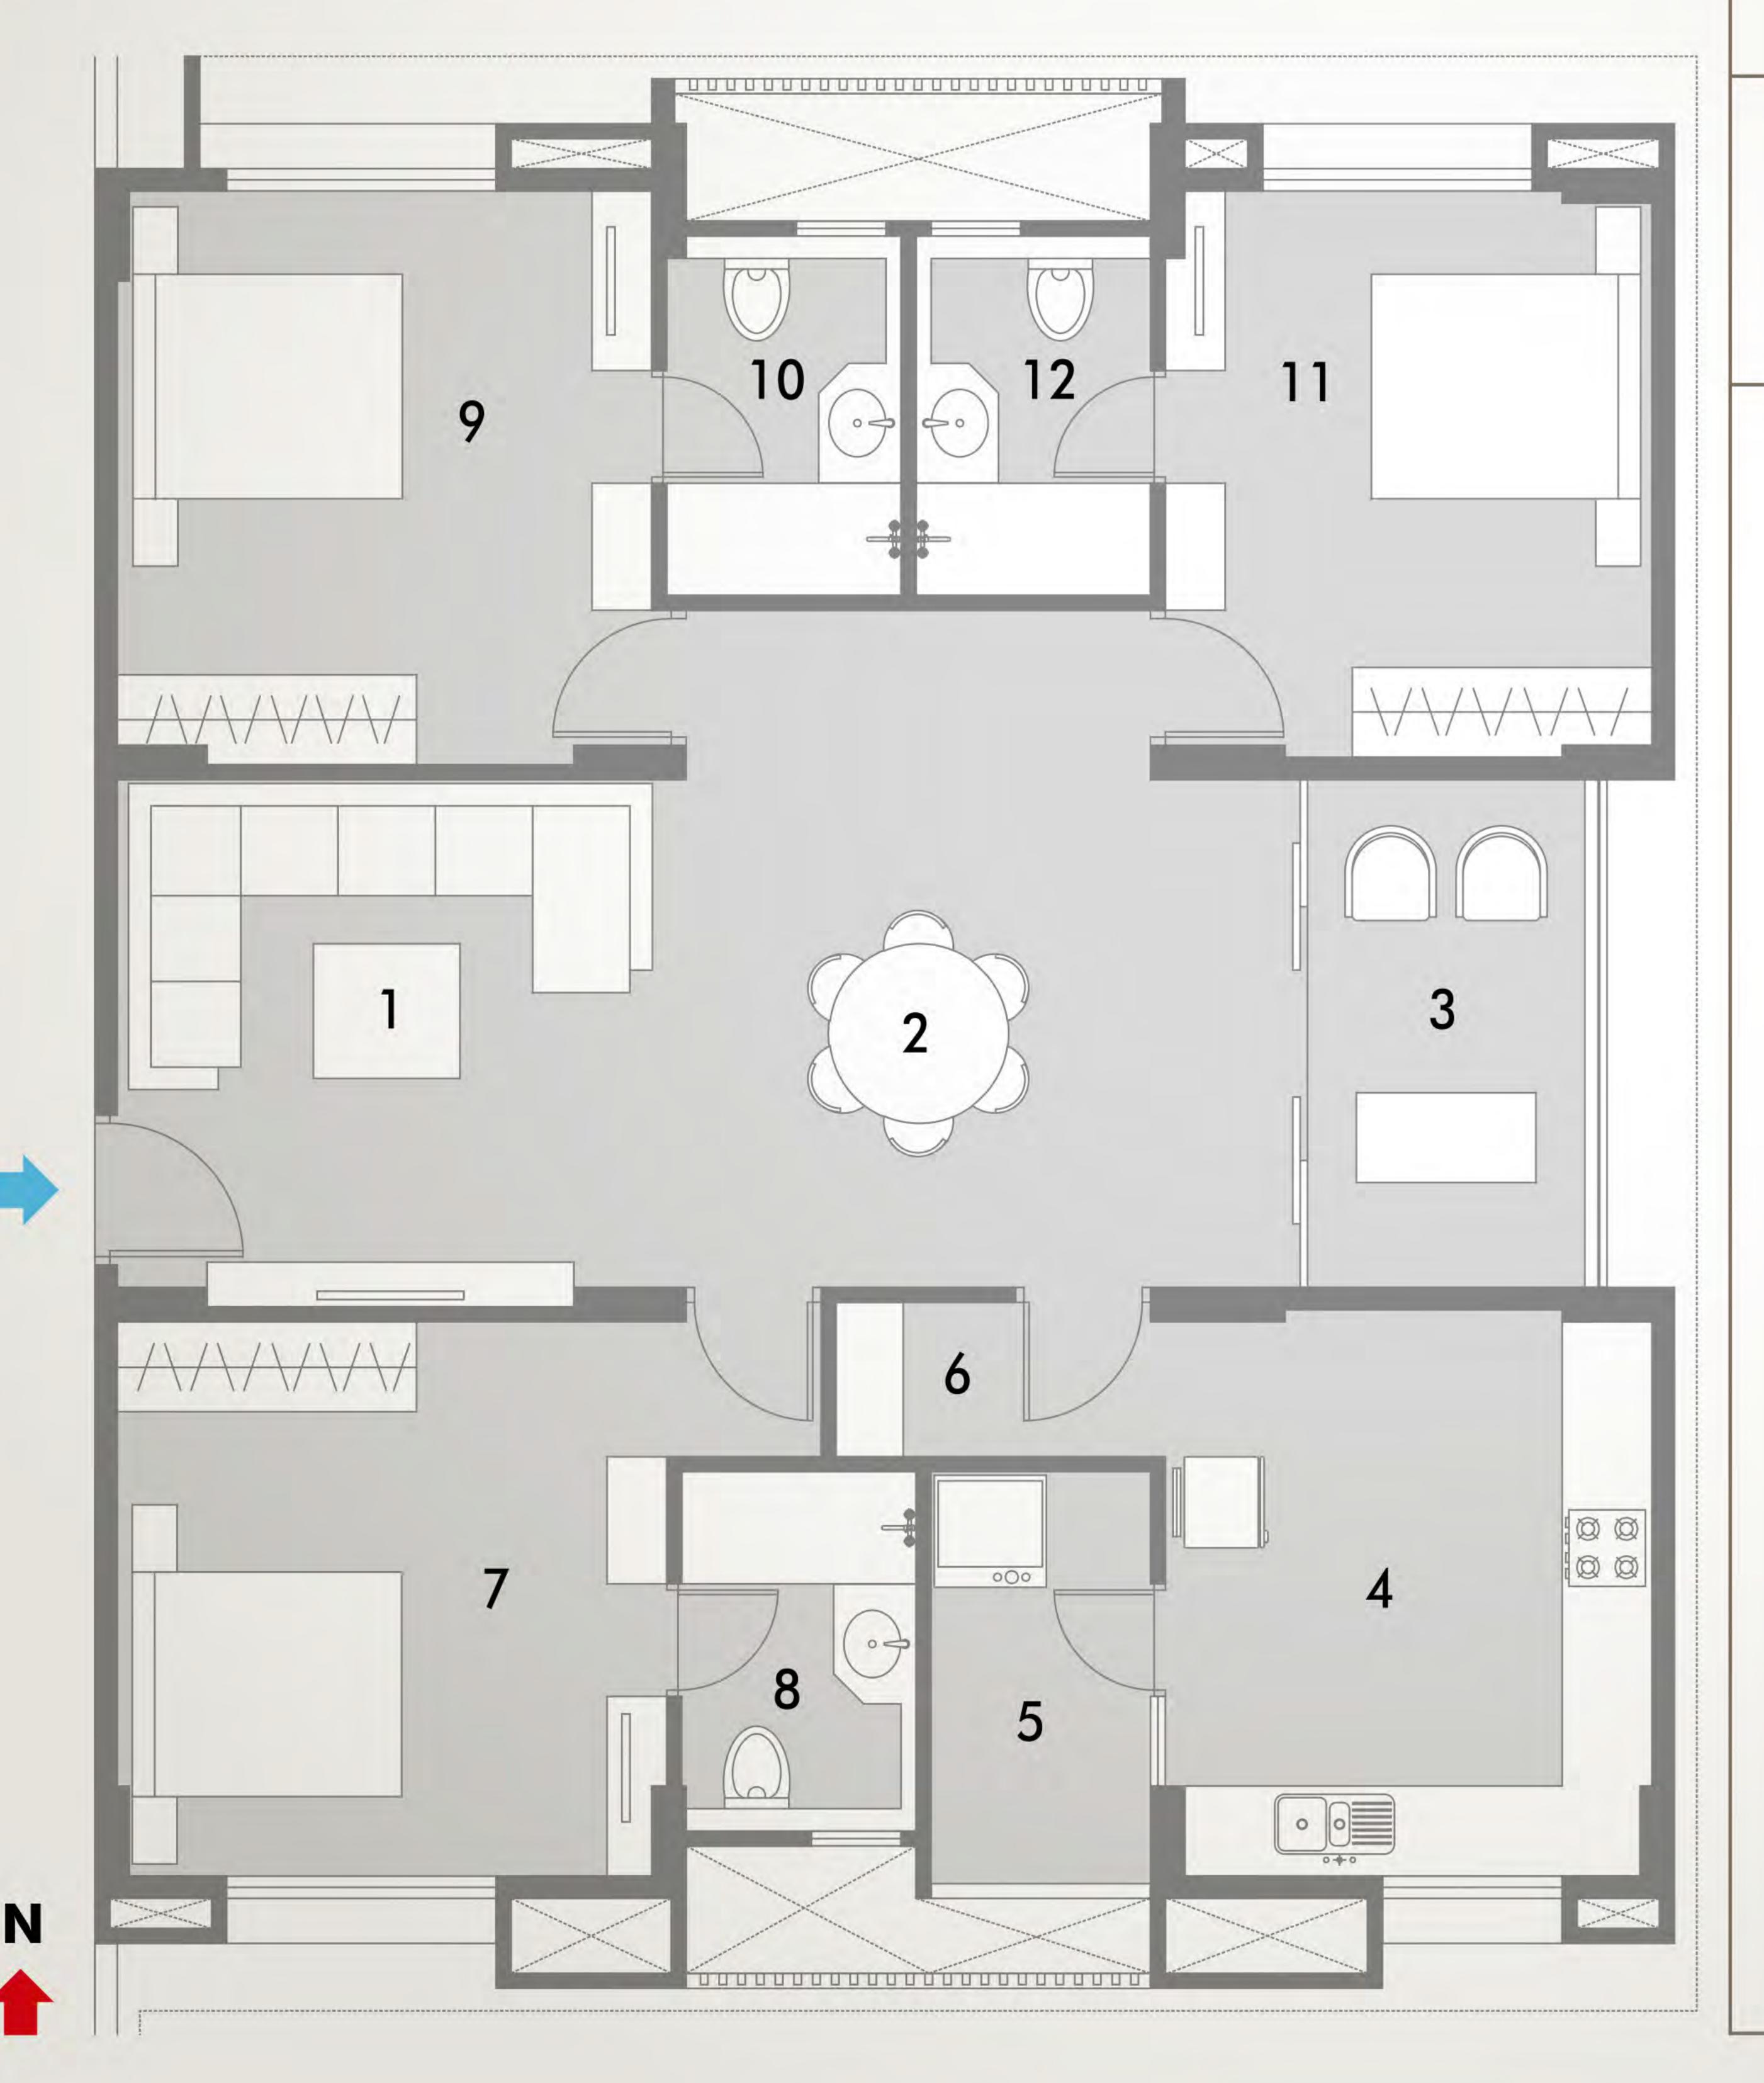

# ISOMETRIC VIEW & FLOOR PLAN

A & E

BHK

UNIT

3

| 1    | LIVING            | 11'7"  | X | 12'2"  |
|------|-------------------|--------|---|--------|
| 2    | DINING            | 13'3"  | X | 14'10" |
| 3    | BALCONY           | 6'3"   | X | 11'1"  |
| 4    | KITCHEN           | 10'2"  | X | 12'5"  |
| 5    | KITCHEN EXTENSION | 5'2"   | X | 9'0"   |
| 6    | MASTER BEDROOM    | 11'5"  | X | 12'7"  |
| 7    | TOILET            | 5'2"   | X | 8'4"   |
| 8    | BEDROOM           | 11'5"  | X | 12'2"  |
| 9    | TOILET            | 5'2"   | X | 8'4"   |
| 10   | BEDROOM           | 10'11" | X | 12'5"  |
| 11   | TOILET            | 5'2"   | X | 8'4"   |
| 12   | STORE             | 3'11"  | X | 3'5"   |
| 12 A | VESTIBULE         |        | X |        |