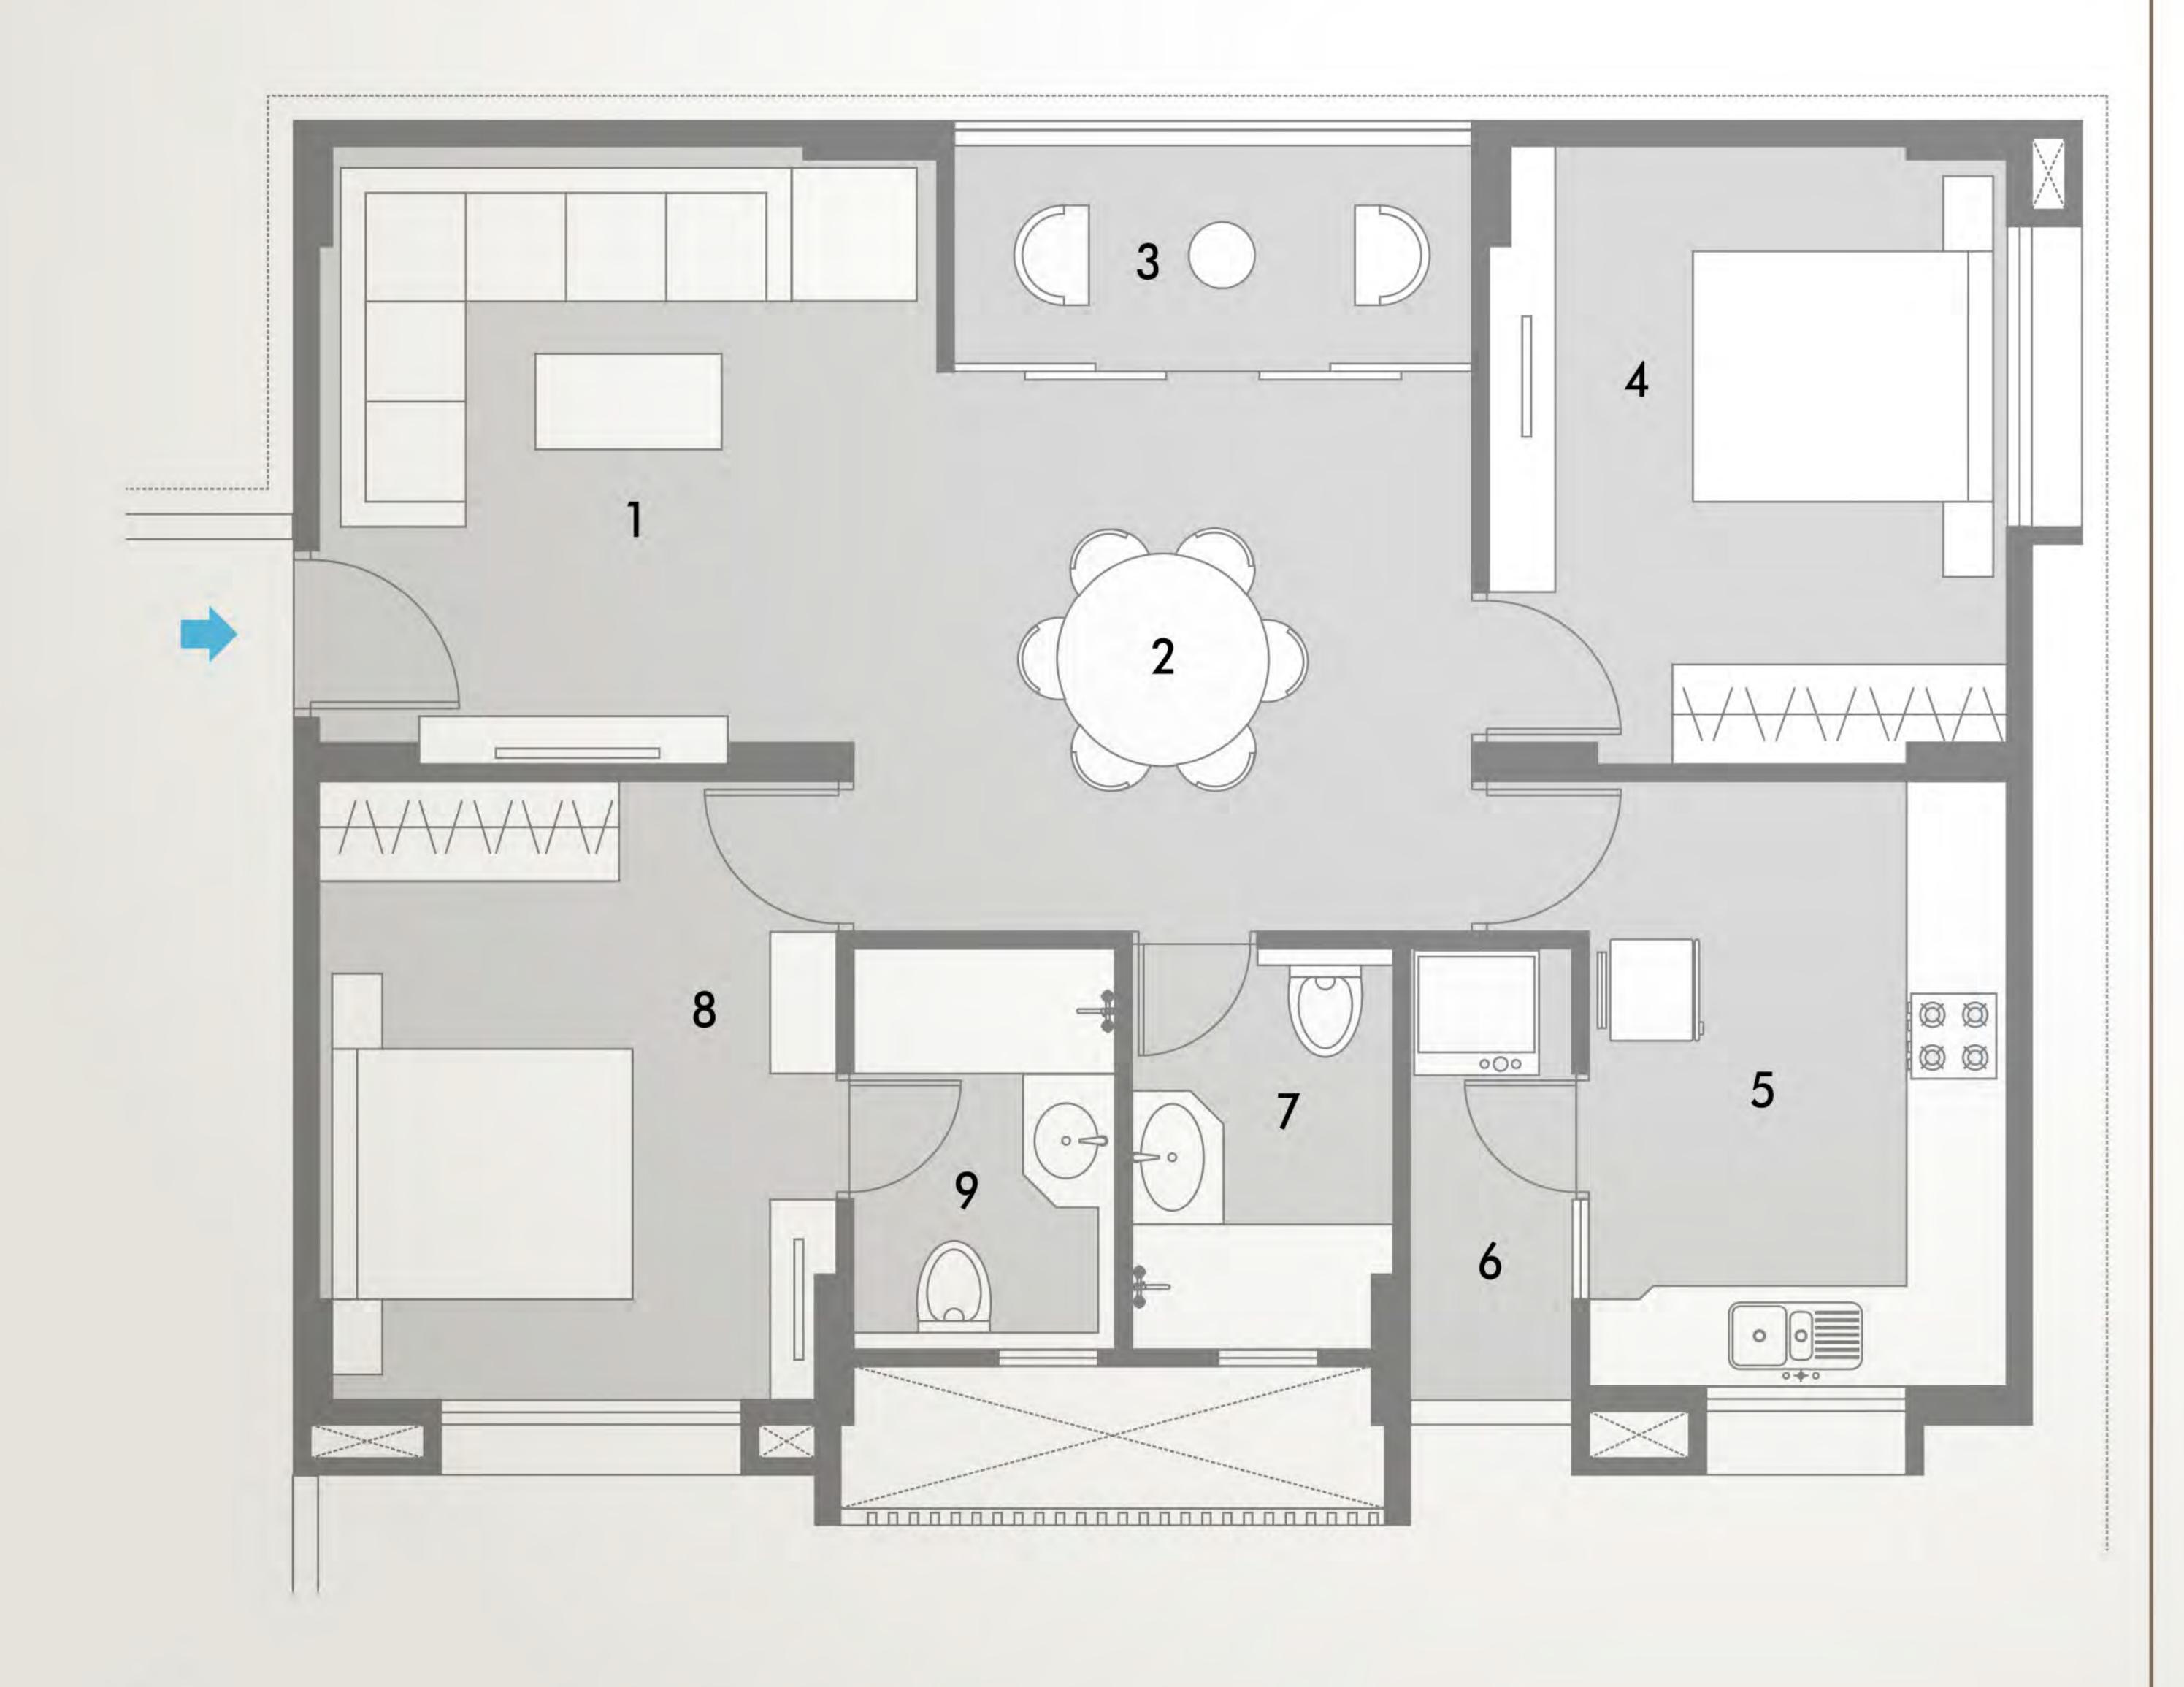

# ISOMETRIC VIEW & FLOOR PLAN

A & E

BHK

UNIT

3

| 1    | LIVING            | 11'7"  | X | 12'2"  |
|------|-------------------|--------|---|--------|
| 2    | DINING            | 13'3"  | X | 14'10" |
| 3    | BALCONY           | 6'3"   | X | 11'1"  |
| 4    | KITCHEN           | 10'2"  | X | 12'5"  |
| 5    | KITCHEN EXTENSION | 5'2"   | X | 9'0"   |
| 6    | MASTER BEDROOM    | 11'5"  | X | 12'7"  |
| 7    | TOILET            | 5'2"   | X | 8'4"   |
| 8    | BEDROOM           | 11'5"  | X | 12'2"  |
| 9    | TOILET            | 5'2"   | X | 8'4"   |
| 10   | BEDROOM           | 10'11" | X | 12'5"  |
| 11   | TOILET            | 5'2"   | X | 8'4"   |
| 12   | STORE             | 3'11"  | X | 3'5"   |
| 12 A | VESTIBULE         |        | X |        |