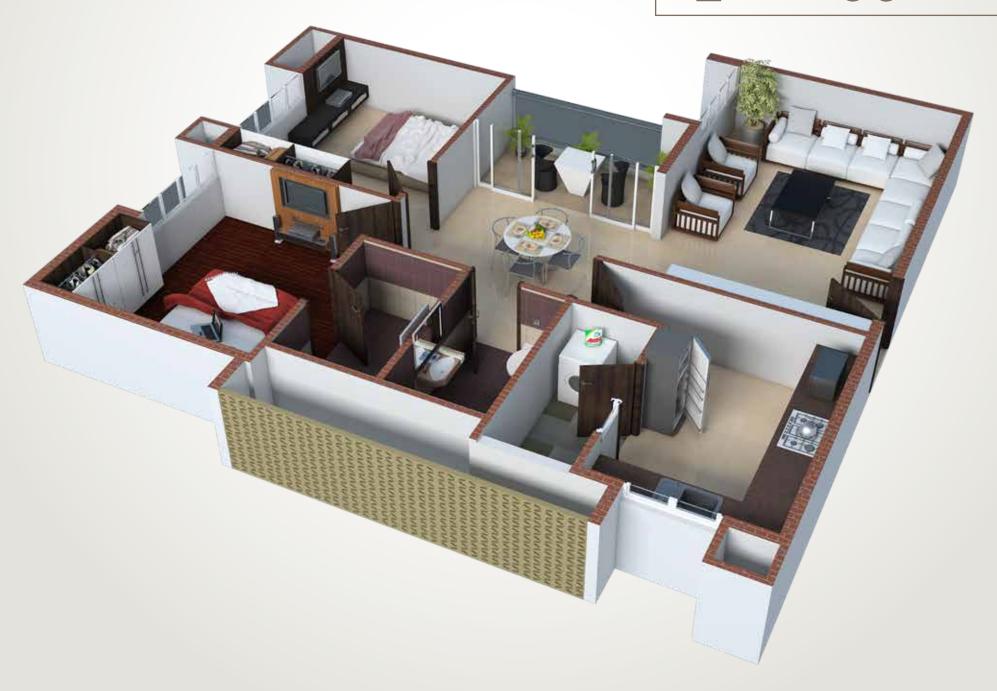

# ISOMETRIC VIEW & FLOOR PLAN

A & E

BHK

UNIT

3

| 1    | LIVING            | 11'7"  | X | 12'2"  |
|------|-------------------|--------|---|--------|
| 2    | DINING            | 13'3"  | X | 14'10" |
| 3    | BALCONY           | 6'3"   | X | 11'1"  |
| 4    | KITCHEN           | 10'2"  | X | 12'5"  |
| 5    | KITCHEN EXTENSION | 5'2"   | X | 9'0"   |
| 6    | MASTER BEDROOM    | 11'5"  | X | 12'7"  |
| 7    | TOILET            | 5'2"   | X | 8'4"   |
| 8    | BEDROOM           | 11'5"  | X | 12'2"  |
| 9    | TOILET            | 5'2"   | X | 8'4"   |
| 10   | BEDROOM           | 10'11" | X | 12'5"  |
| 11   | TOILET            | 5'2"   | X | 8'4"   |
| 12   | STORE             | 3'11"  | X | 3'5"   |
| 12 A | VESTIBULE         |        | X |        |