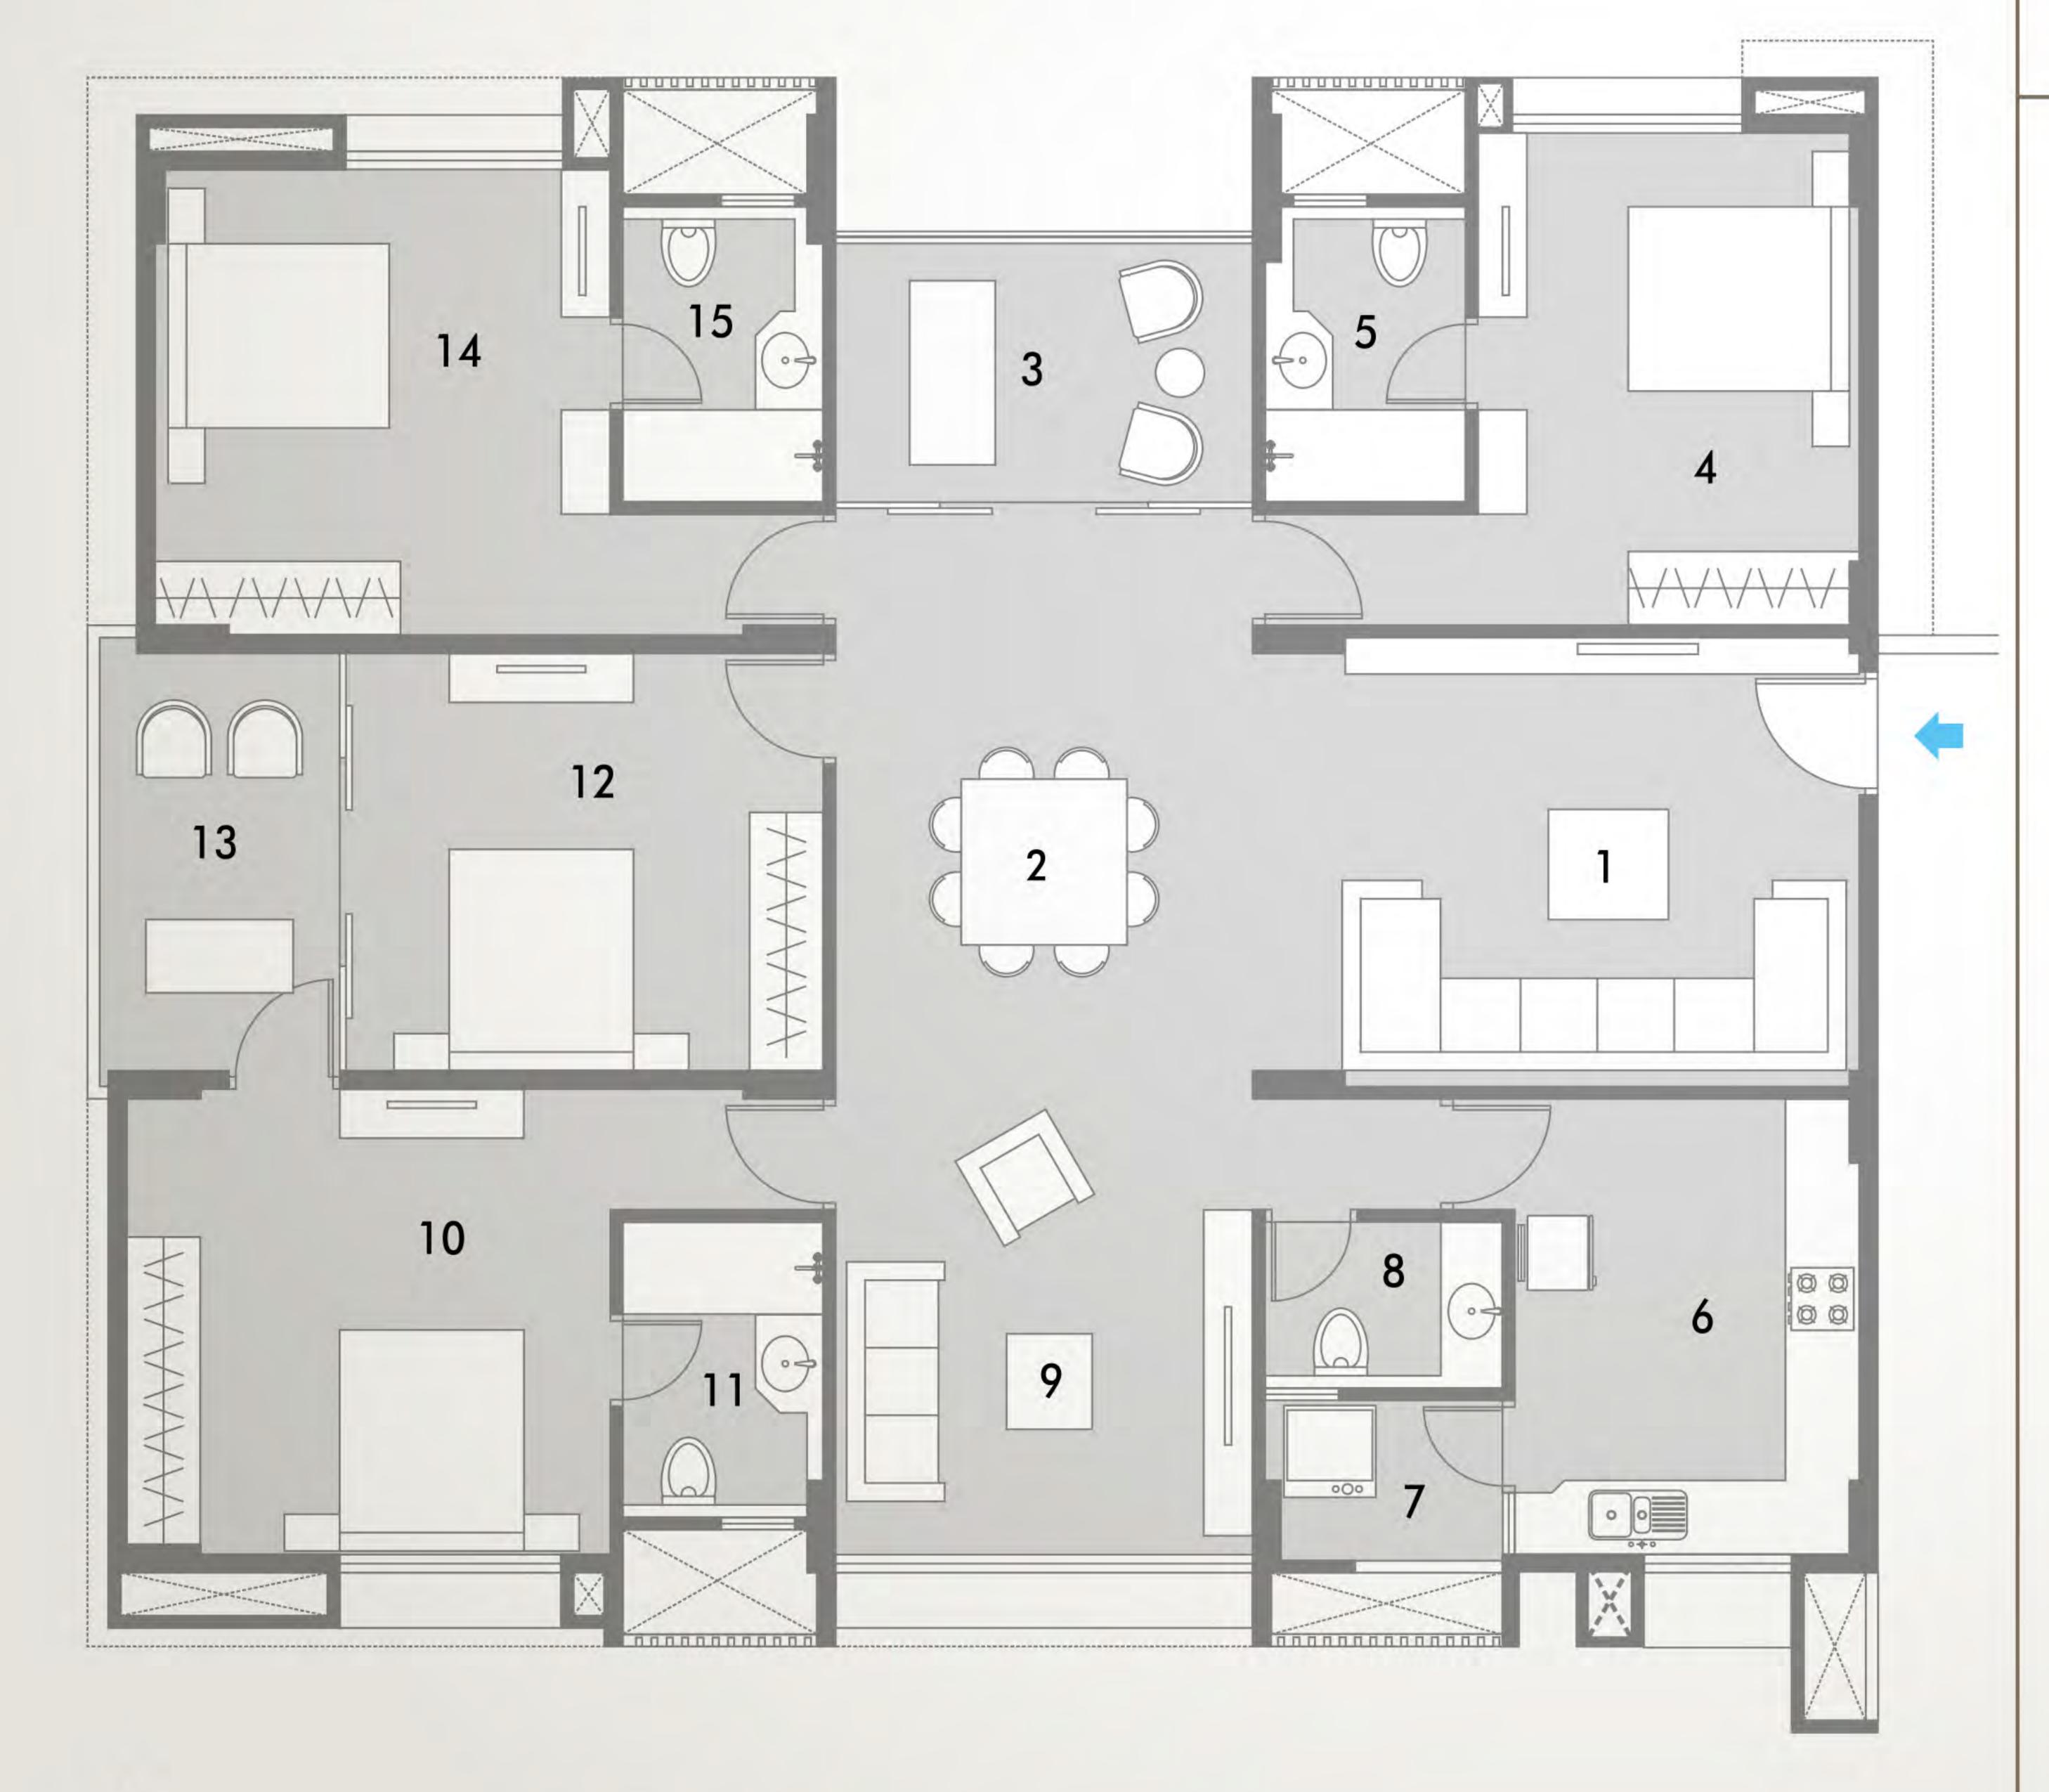

# ISOMETRIC VIEW & FLOOR PLAN

A & E

BHK

UNIT

3

| 1    | LIVING            | 11'7"  | X | 12'2"  |
|------|-------------------|--------|---|--------|
| 2    | DINING            | 13'3"  | X | 14'10" |
| 3    | BALCONY           | 6'3"   | X | 11'1"  |
| 4    | KITCHEN           | 10'2"  | X | 12'5"  |
| 5    | KITCHEN EXTENSION | 5'2"   | X | 9'0"   |
| 6    | MASTER BEDROOM    | 11'5"  | X | 12'7"  |
| 7    | TOILET            | 5'2"   | X | 8'4"   |
| 8    | BEDROOM           | 11'5"  | X | 12'2"  |
| 9    | TOILET            | 5'2"   | X | 8'4"   |
| 10   | BEDROOM           | 10'11" | X | 12'5"  |
| 11   | TOILET            | 5'2"   | X | 8'4"   |
| 12   | STORE             | 3'11"  | X | 3'5"   |
| 12 A | VESTIBULE         |        | X |        |