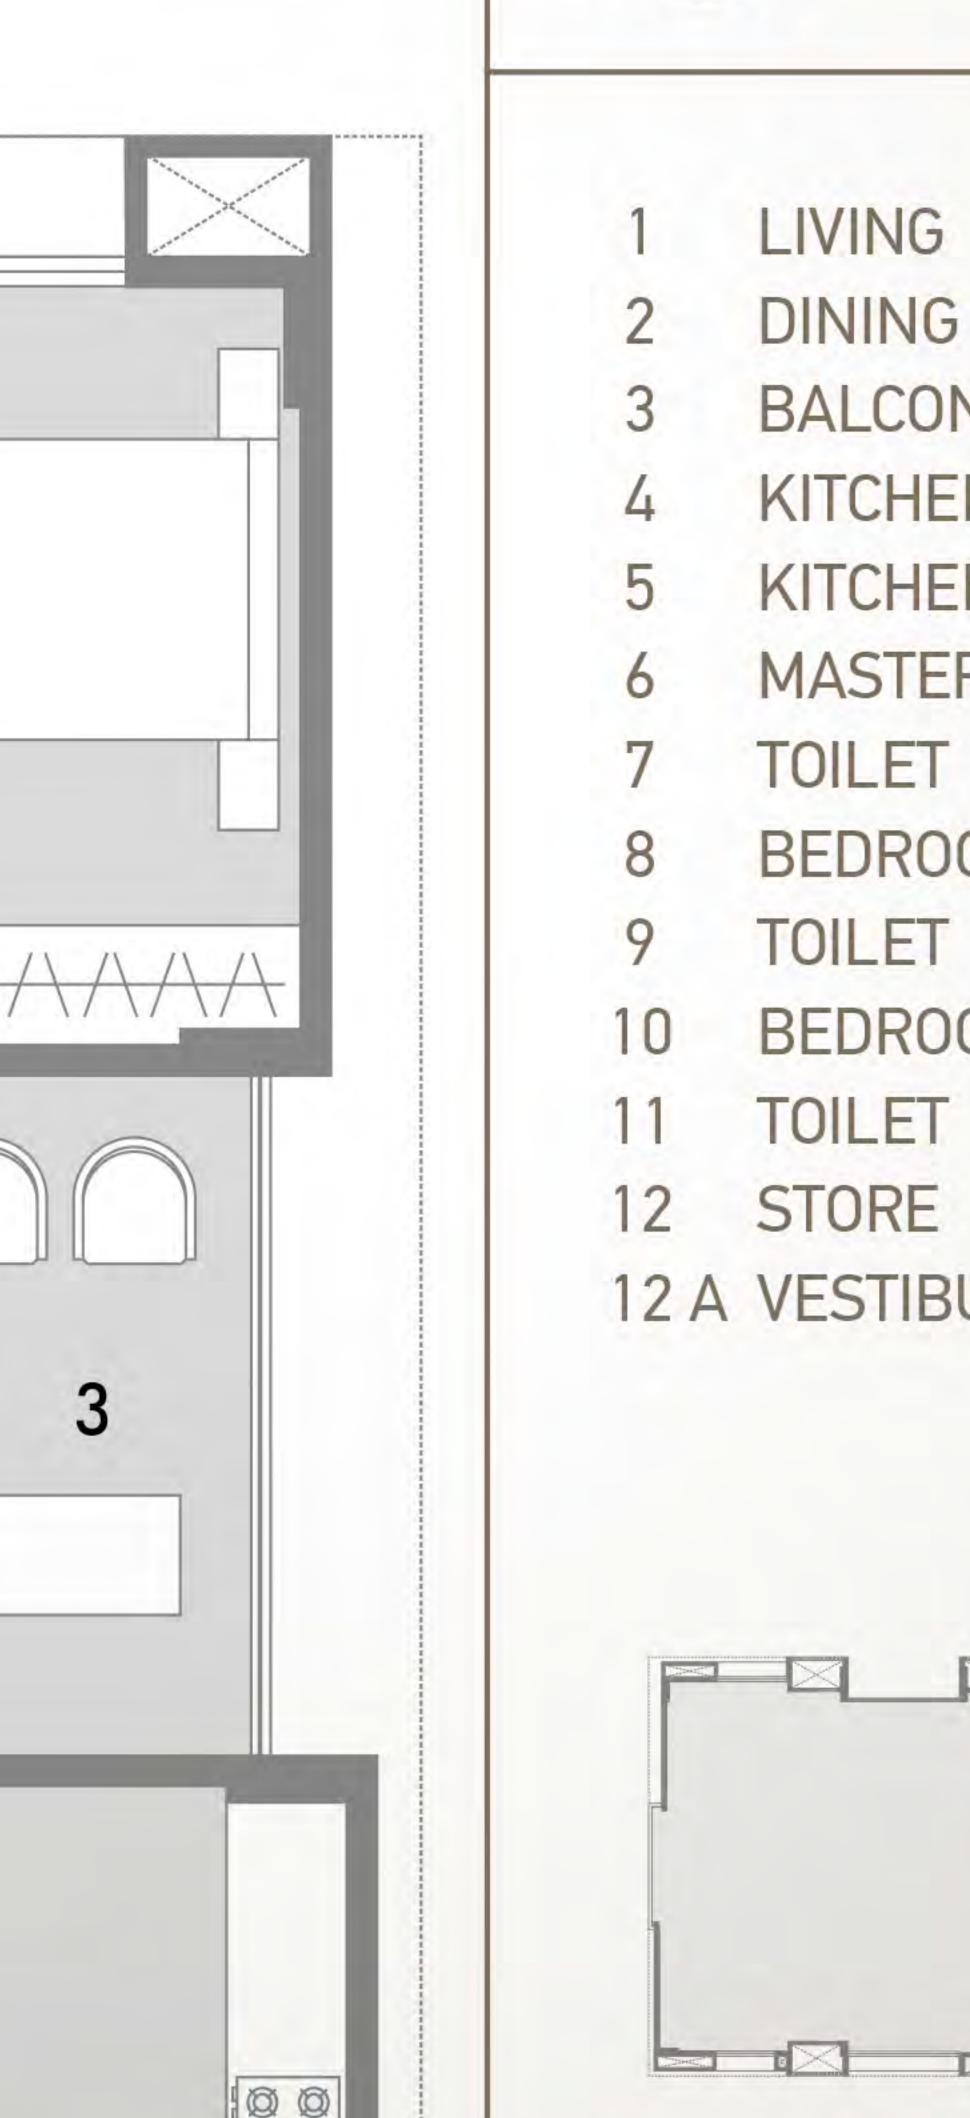

# ISOMETRIC VIEW & FLOOR PLAN

A & E

BHK

UNIT

3

| 1    | LIVING            | 11'7"  | X | 12'2"  |
|------|-------------------|--------|---|--------|
| 2    | DINING            | 13'3"  | X | 14'10" |
| 3    | BALCONY           | 6'3"   | X | 11'1"  |
| 4    | KITCHEN           | 10'2"  | X | 12'5"  |
| 5    | KITCHEN EXTENSION | 5'2"   | X | 9'0"   |
| 6    | MASTER BEDROOM    | 11'5"  | X | 12'7"  |
| 7    | TOILET            | 5'2"   | X | 8'4"   |
| 8    | BEDROOM           | 11'5"  | X | 12'2"  |
| 9    | TOILET            | 5'2"   | X | 8'4"   |
| 10   | BEDROOM           | 10'11" | X | 12'5"  |
| 11   | TOILET            | 5'2"   | X | 8'4"   |
| 12   | STORE             | 3'11"  | X | 3'5"   |
| 12 A | VESTIBULE         |        | X |        |