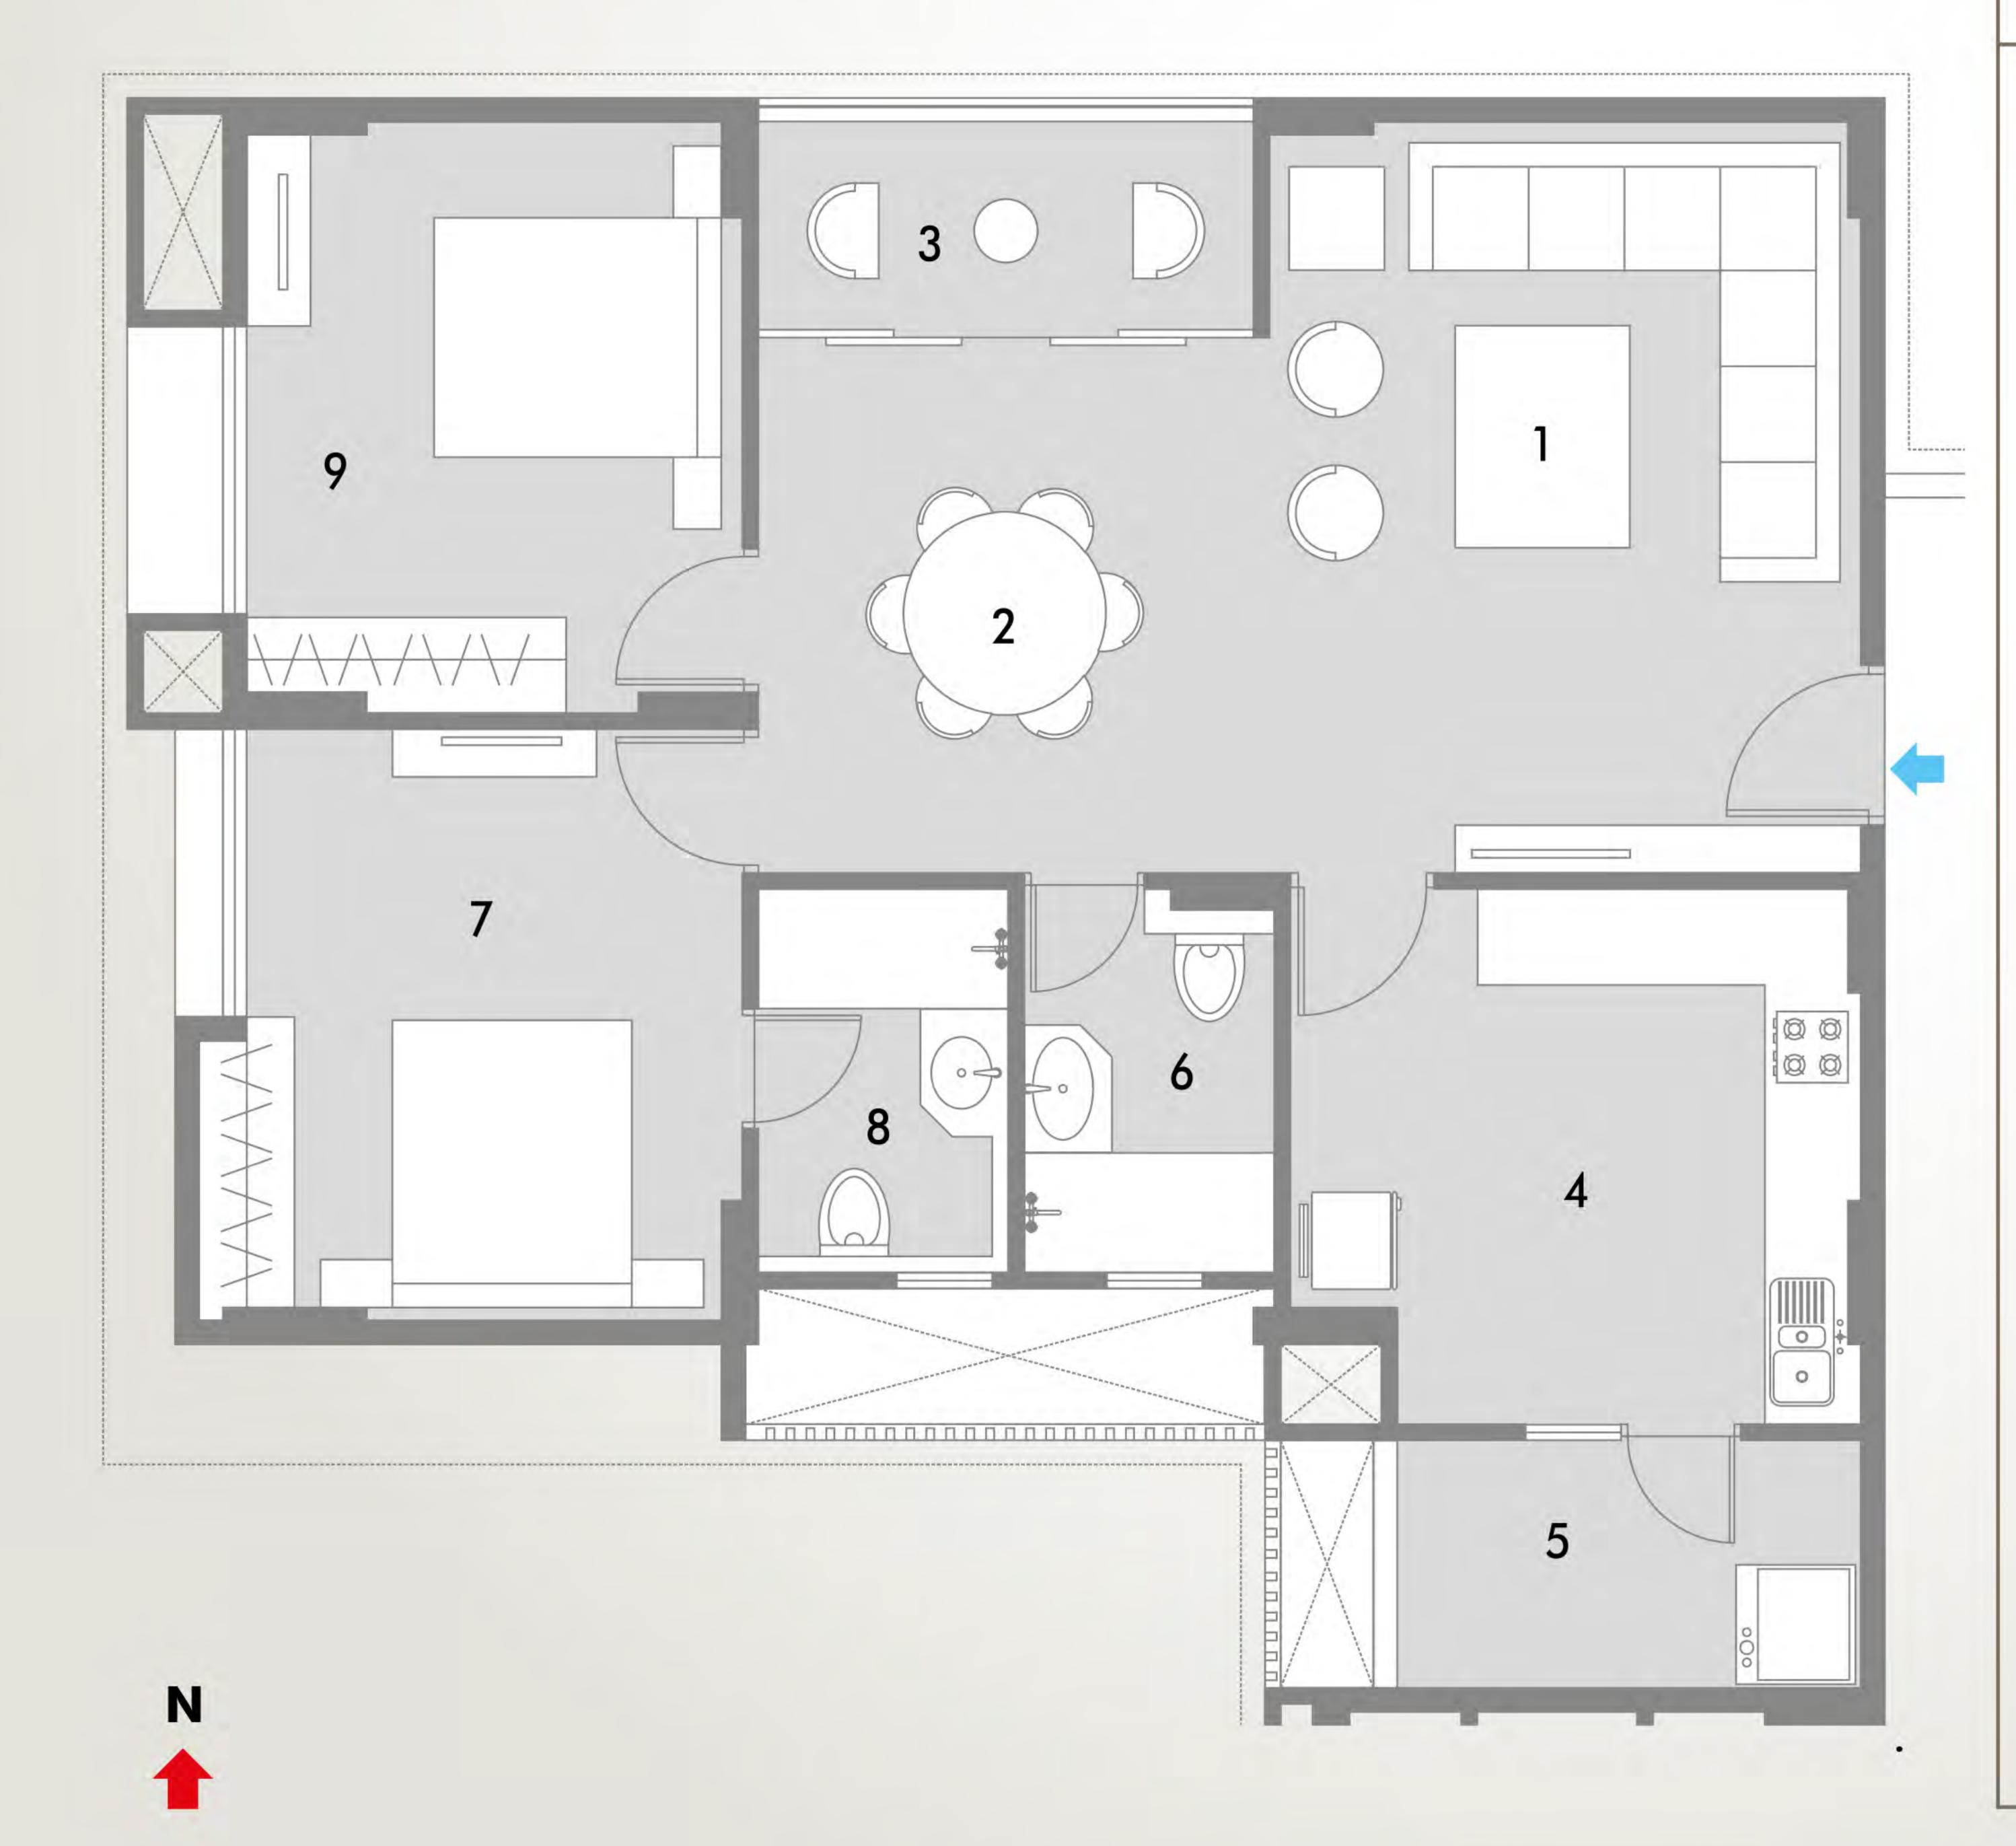

# ISOMETRIC VIEW & FLOOR PLAN

A & E

BHK

UNIT

3

| 1    | LIVING            | 11'7"  | X | 12'2"  |
|------|-------------------|--------|---|--------|
| 2    | DINING            | 13'3"  | X | 14'10" |
| 3    | BALCONY           | 6'3"   | X | 11'1"  |
| 4    | KITCHEN           | 10'2"  | X | 12'5"  |
| 5    | KITCHEN EXTENSION | 5'2"   | X | 9'0"   |
| 6    | MASTER BEDROOM    | 11'5"  | X | 12'7"  |
| 7    | TOILET            | 5'2"   | X | 8'4"   |
| 8    | BEDROOM           | 11'5"  | X | 12'2"  |
| 9    | TOILET            | 5'2"   | X | 8'4"   |
| 10   | BEDROOM           | 10'11" | X | 12'5"  |
| 11   | TOILET            | 5'2"   | X | 8'4"   |
| 12   | STORE             | 3'11"  | X | 3'5"   |
| 12 A | VESTIBULE         |        | X |        |