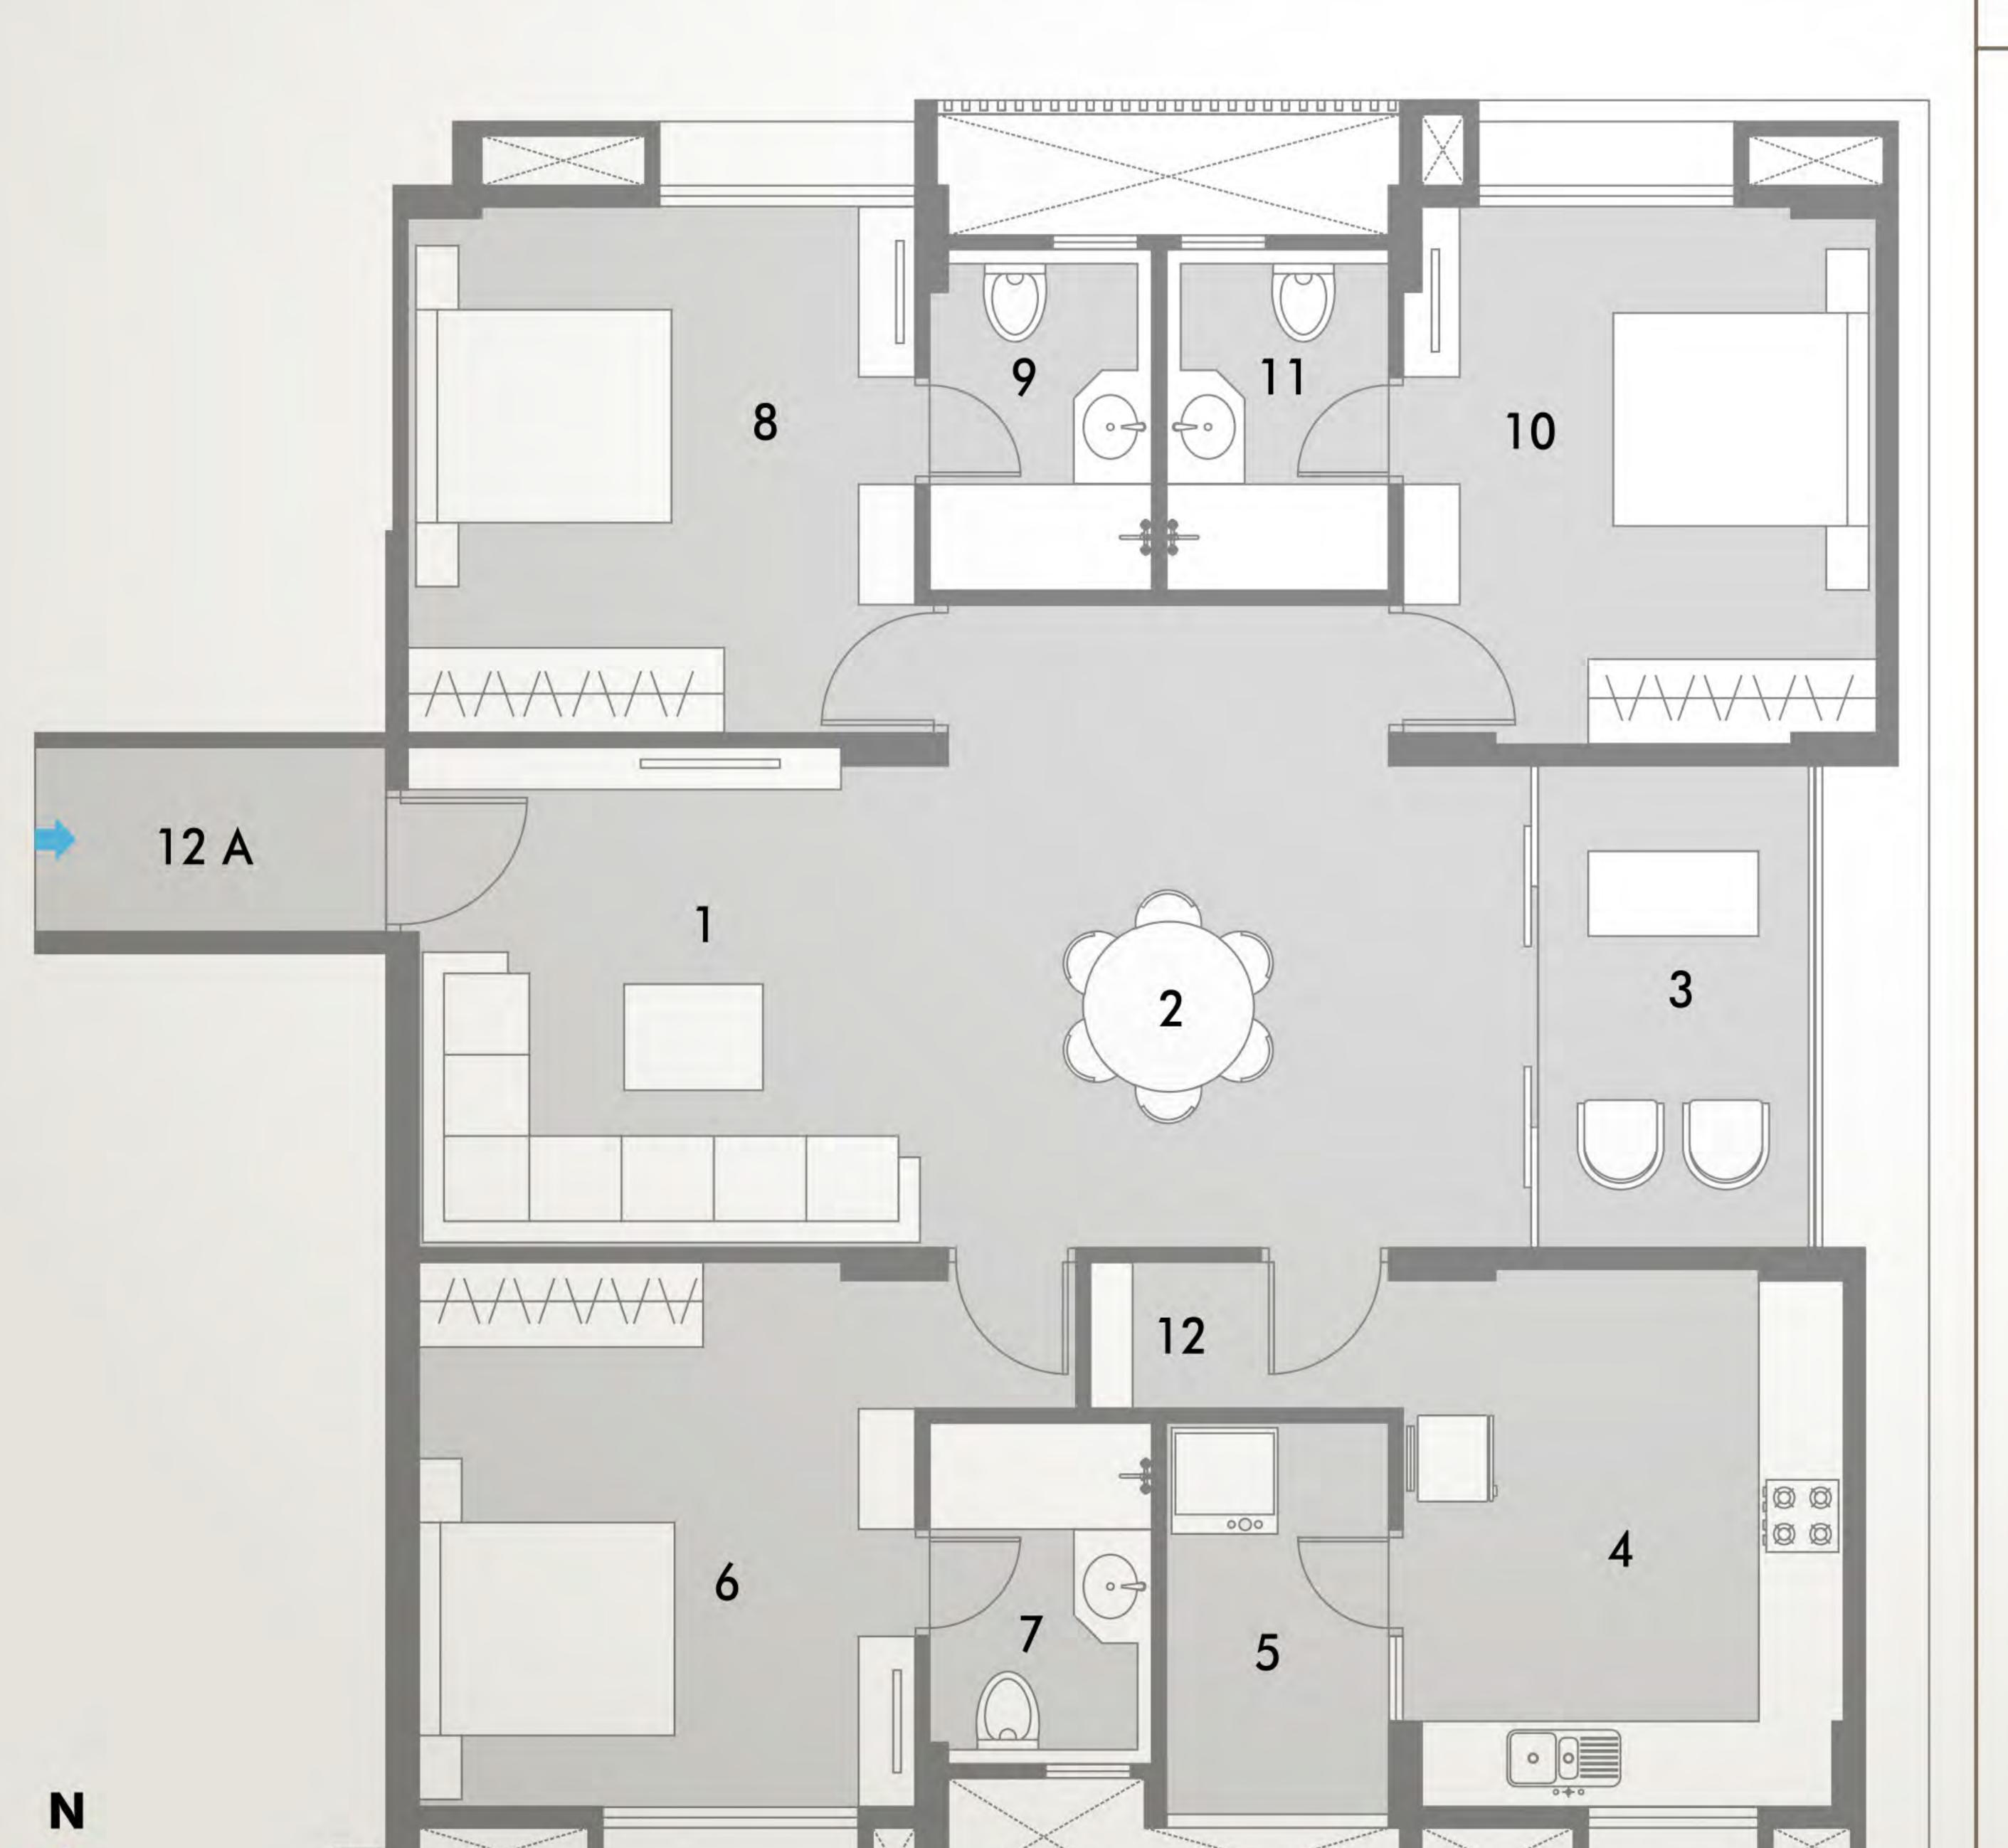

# ISOMETRIC VIEW & FLOOR PLAN

A & E

BHK

UNIT

3

| 1    | LIVING            | 11'7"  | X | 12'2"  |
|------|-------------------|--------|---|--------|
| 2    | DINING            | 13'3"  | X | 14'10" |
| 3    | BALCONY           | 6'3"   | X | 11'1"  |
| 4    | KITCHEN           | 10'2"  | X | 12'5"  |
| 5    | KITCHEN EXTENSION | 5'2"   | X | 9'0"   |
| 6    | MASTER BEDROOM    | 11'5"  | X | 12'7"  |
| 7    | TOILET            | 5'2"   | X | 8'4"   |
| 8    | BEDROOM           | 11'5"  | X | 12'2"  |
| 9    | TOILET            | 5'2"   | X | 8'4"   |
| 10   | BEDROOM           | 10'11" | X | 12'5"  |
| 11   | TOILET            | 5'2"   | X | 8'4"   |
| 12   | STORE             | 3'11"  | X | 3'5"   |
| 12 A | VESTIBULE         |        | X |        |