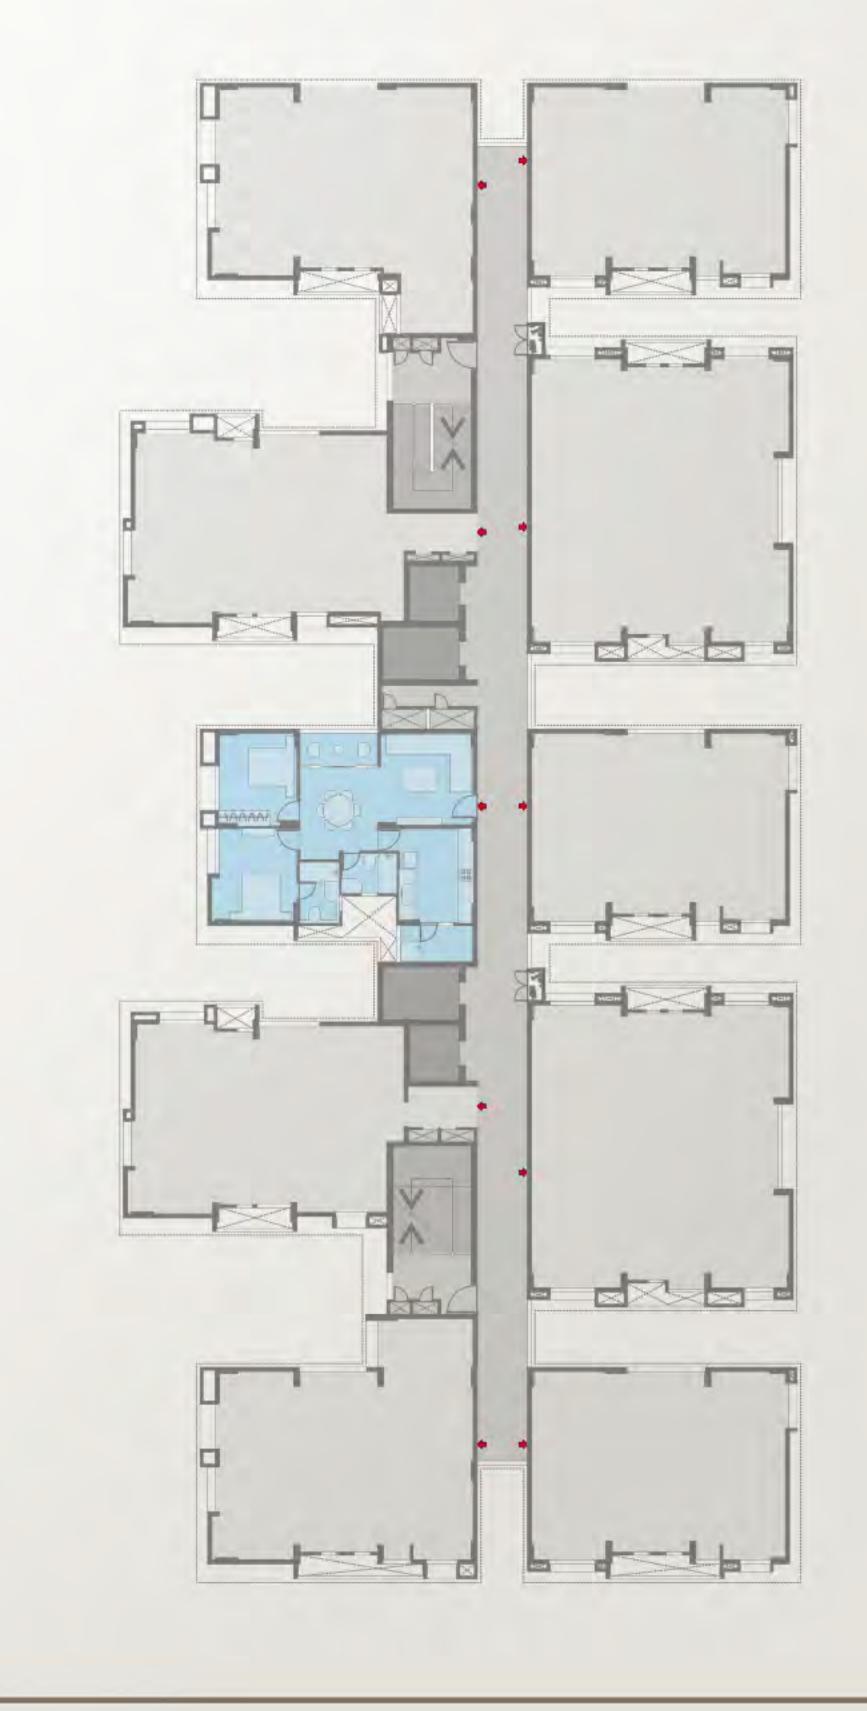

ISOMETRIC VIEW & FLOOR PLAN

A&E

ВНК

UNIT

4

RERA CARPET AREA 1536 RERA BALCONY AREA

RERA TOTAL CARPET AREA 1699

# ISOMETRIC VIEW & FLOOR PLAN

A & E

BHK

UNIT

4

| 1  | DRAWING           | 12'0"  | X | 16'2"  |
|----|-------------------|--------|---|--------|
| 2  | DINING            | 11'1"  | X | 16'11" |
| 3  | LIVING            | 11'1"  | X | 12'11" |
| 4  | BEDROOM           | 10'2"  | X | 12'2"  |
| 5  | ATT. TOILET       | 5'4"   | X | 8'4"   |
| 6  | KITCHEN           | 9'2"   | X | 13'1"  |
| 7  | KITCHEN EXTENSION | 8'6"   | X | 5'1"   |
| 8  | G. TOILET         | 6'4"   | X | 4'5"   |
| 9  | BALCONY           | 11'1"  | Χ | 6'11"  |
| 10 | MASTER BEDROOM    | 12'2"  | X | 12'5"  |
| 11 | ATT. TOILET       | 5'4"   | X | 8'4"   |
| 12 | BEDROOM           | 12'7"  | X | 11'1"  |
| 13 | BALCONY           | 6'5"   | X | 11'1"  |
| 14 | BEDROOM           | 12'11" | X | 12'5"  |
| 15 | ATT. TOILET       | 5'4"   | X | 8'4"   |