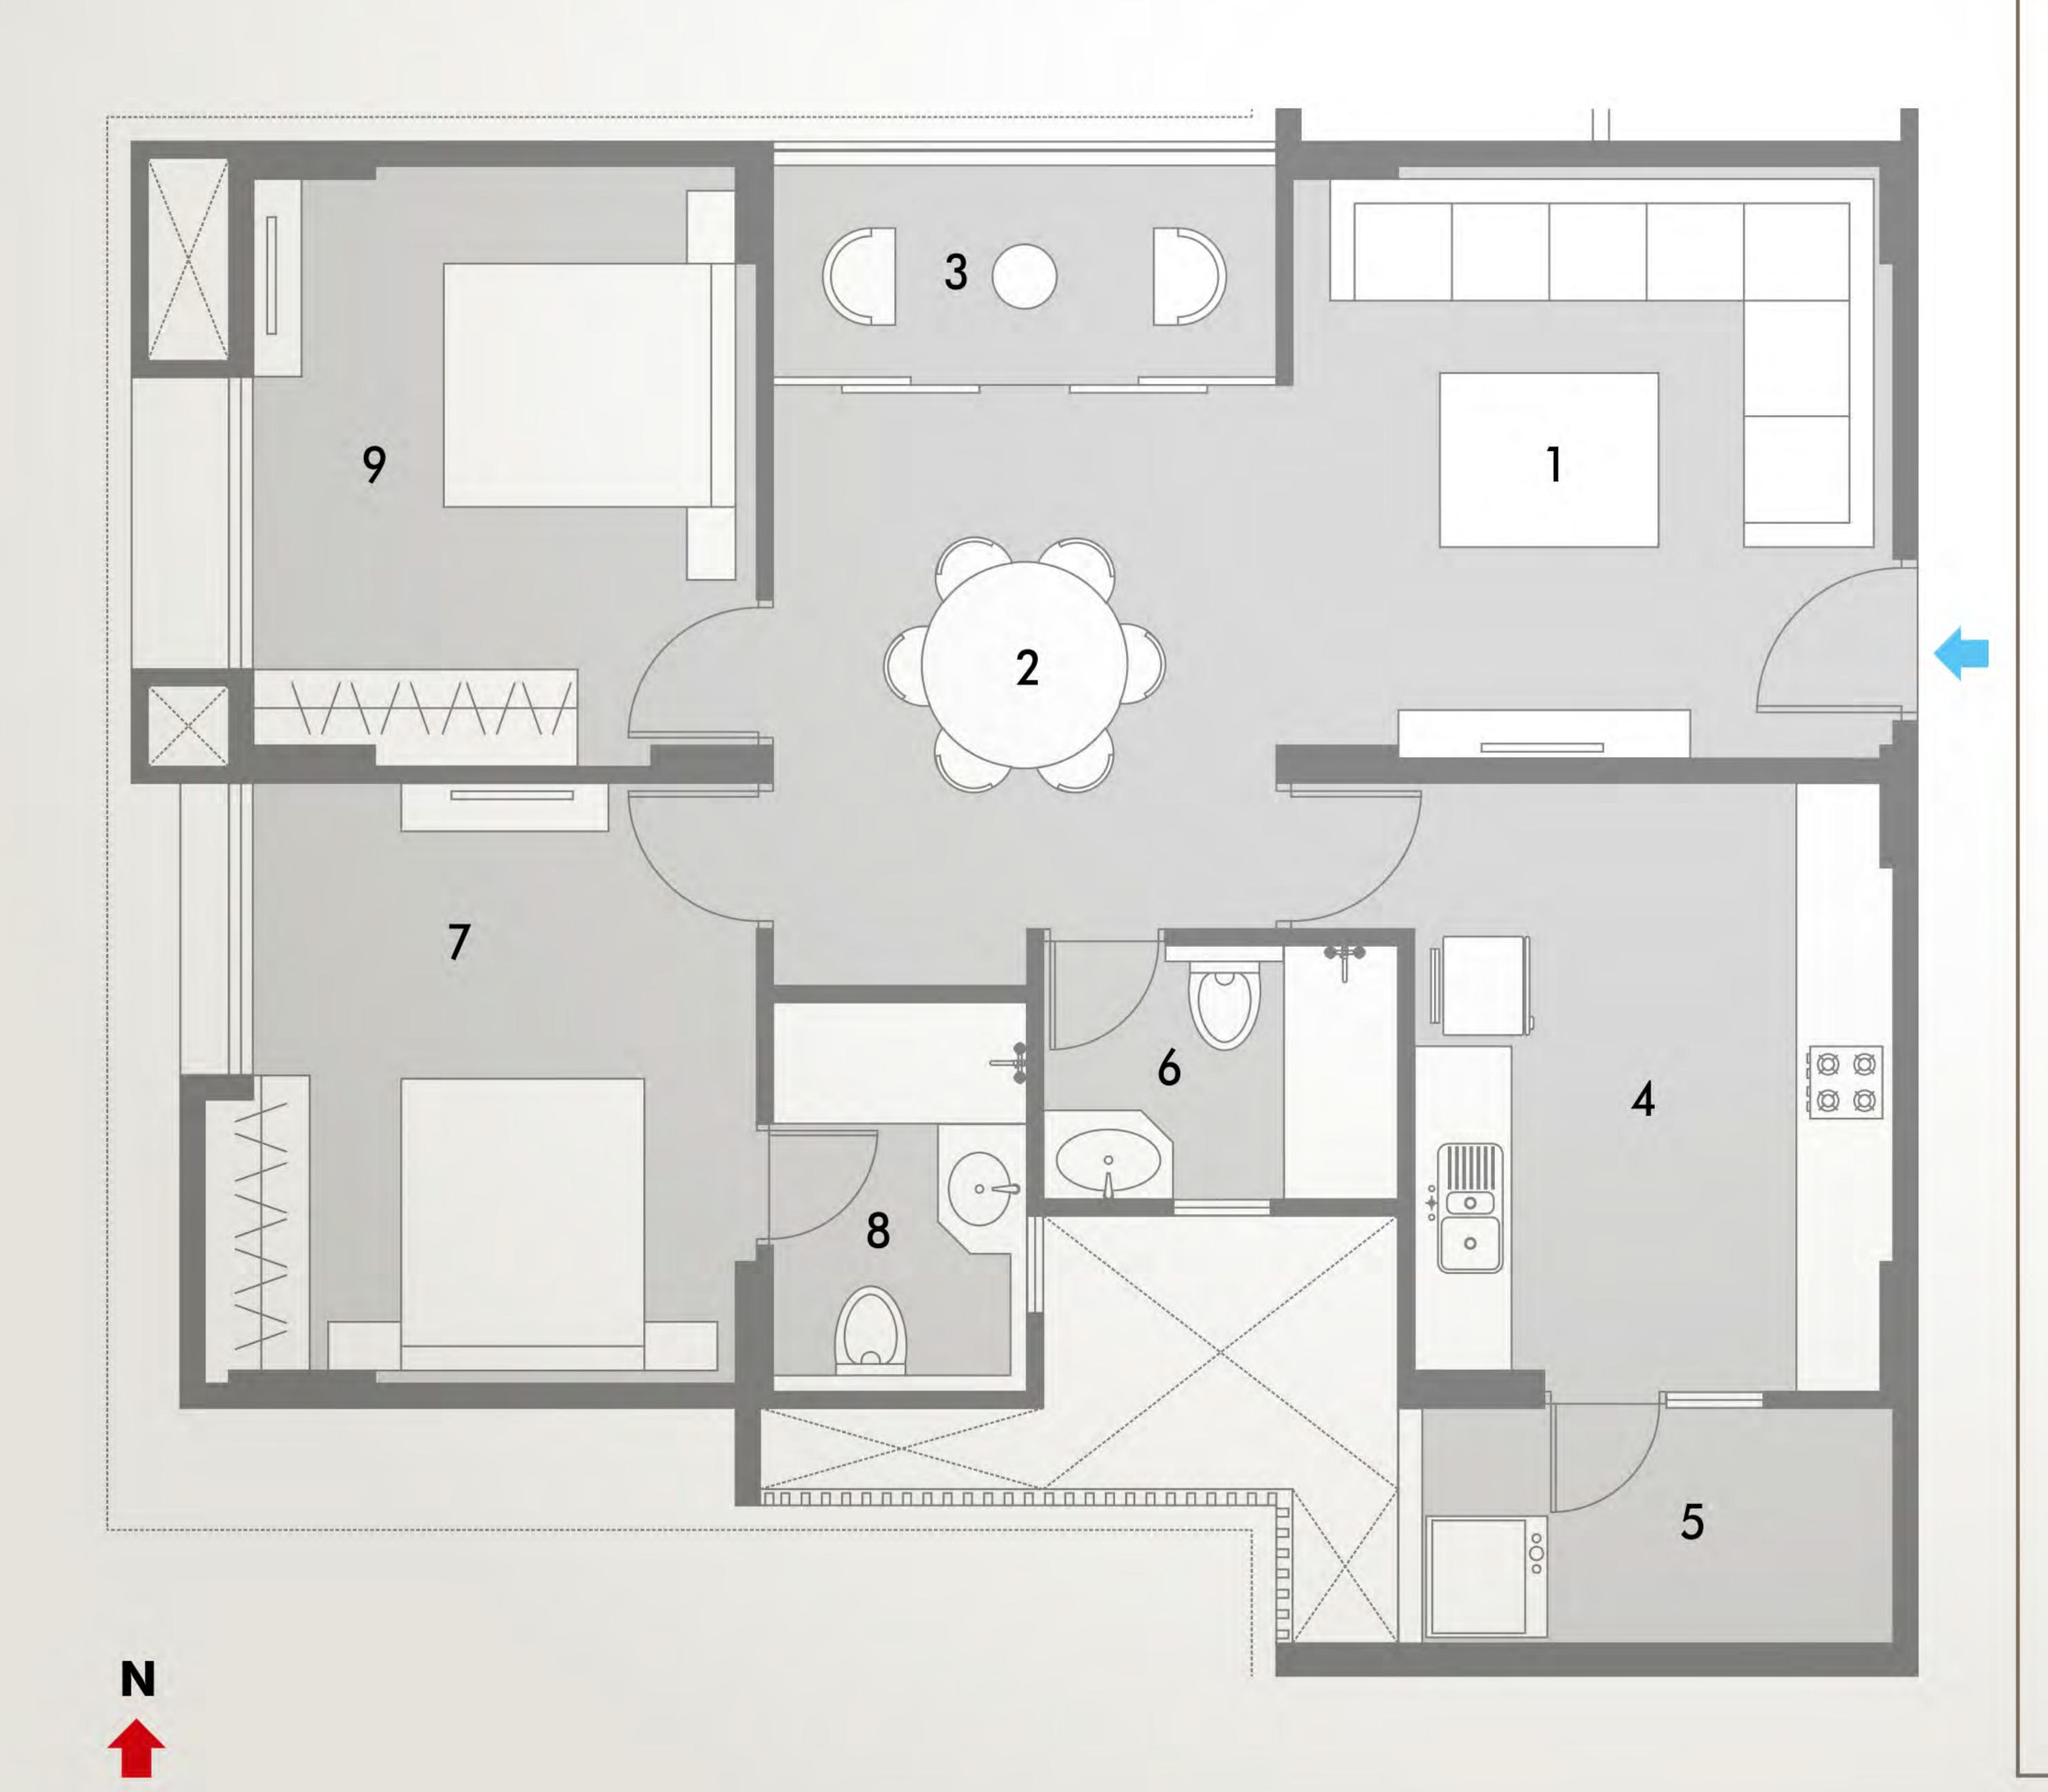

# ISOMETRIC VIEW & FLOOR PLAN

A & E

BHK

UNIT

3

| 1    | LIVING            | 11'7"  | X | 12'2"  |
|------|-------------------|--------|---|--------|
| 2    | DINING            | 13'3"  | X | 14'10" |
| 3    | BALCONY           | 6'3"   | X | 11'1"  |
| 4    | KITCHEN           | 10'2"  | X | 12'5"  |
| 5    | KITCHEN EXTENSION | 5'2"   | X | 9'0"   |
| 6    | MASTER BEDROOM    | 11'5"  | X | 12'7"  |
| 7    | TOILET            | 5'2"   | X | 8'4"   |
| 8    | BEDROOM           | 11'5"  | X | 12'2"  |
| 9    | TOILET            | 5'2"   | X | 8'4"   |
| 10   | BEDROOM           | 10'11" | X | 12'5"  |
| 11   | TOILET            | 5'2"   | X | 8'4"   |
| 12   | STORE             | 3'11"  | X | 3'5"   |
| 12 A | VESTIBULE         |        | X |        |