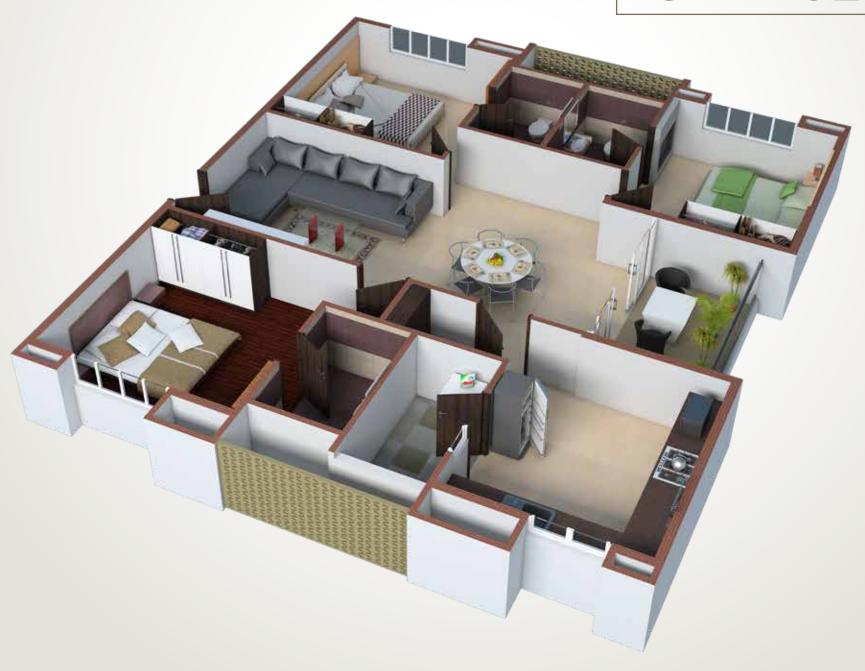

ISOMETRIC VIEW & FLOOR PLAN

A&E

ВНК

UNIT

4

RERA CARPET AREA 1536 RERA BALCONY AREA

RERA TOTAL CARPET AREA 1699

# ISOMETRIC VIEW & FLOOR PLAN

A & E

BHK

UNIT

4

| 1  | DRAWING           | 12'0"  | X | 16'2"  |
|----|-------------------|--------|---|--------|
| 2  | DINING            | 11'1"  | X | 16'11" |
| 3  | LIVING            | 11'1"  | X | 12'11" |
| 4  | BEDROOM           | 10'2"  | X | 12'2"  |
| 5  | ATT. TOILET       | 5'4"   | X | 8'4"   |
| 6  | KITCHEN           | 9'2"   | X | 13'1"  |
| 7  | KITCHEN EXTENSION | 8'6"   | X | 5'1"   |
| 8  | G. TOILET         | 6'4"   | X | 4'5"   |
| 9  | BALCONY           | 11'1"  | Χ | 6'11"  |
| 10 | MASTER BEDROOM    | 12'2"  | X | 12'5"  |
| 11 | ATT. TOILET       | 5'4"   | X | 8'4"   |
| 12 | BEDROOM           | 12'7"  | X | 11'1"  |
| 13 | BALCONY           | 6'5"   | X | 11'1"  |
| 14 | BEDROOM           | 12'11" | X | 12'5"  |
| 15 | ATT. TOILET       | 5'4"   | X | 8'4"   |