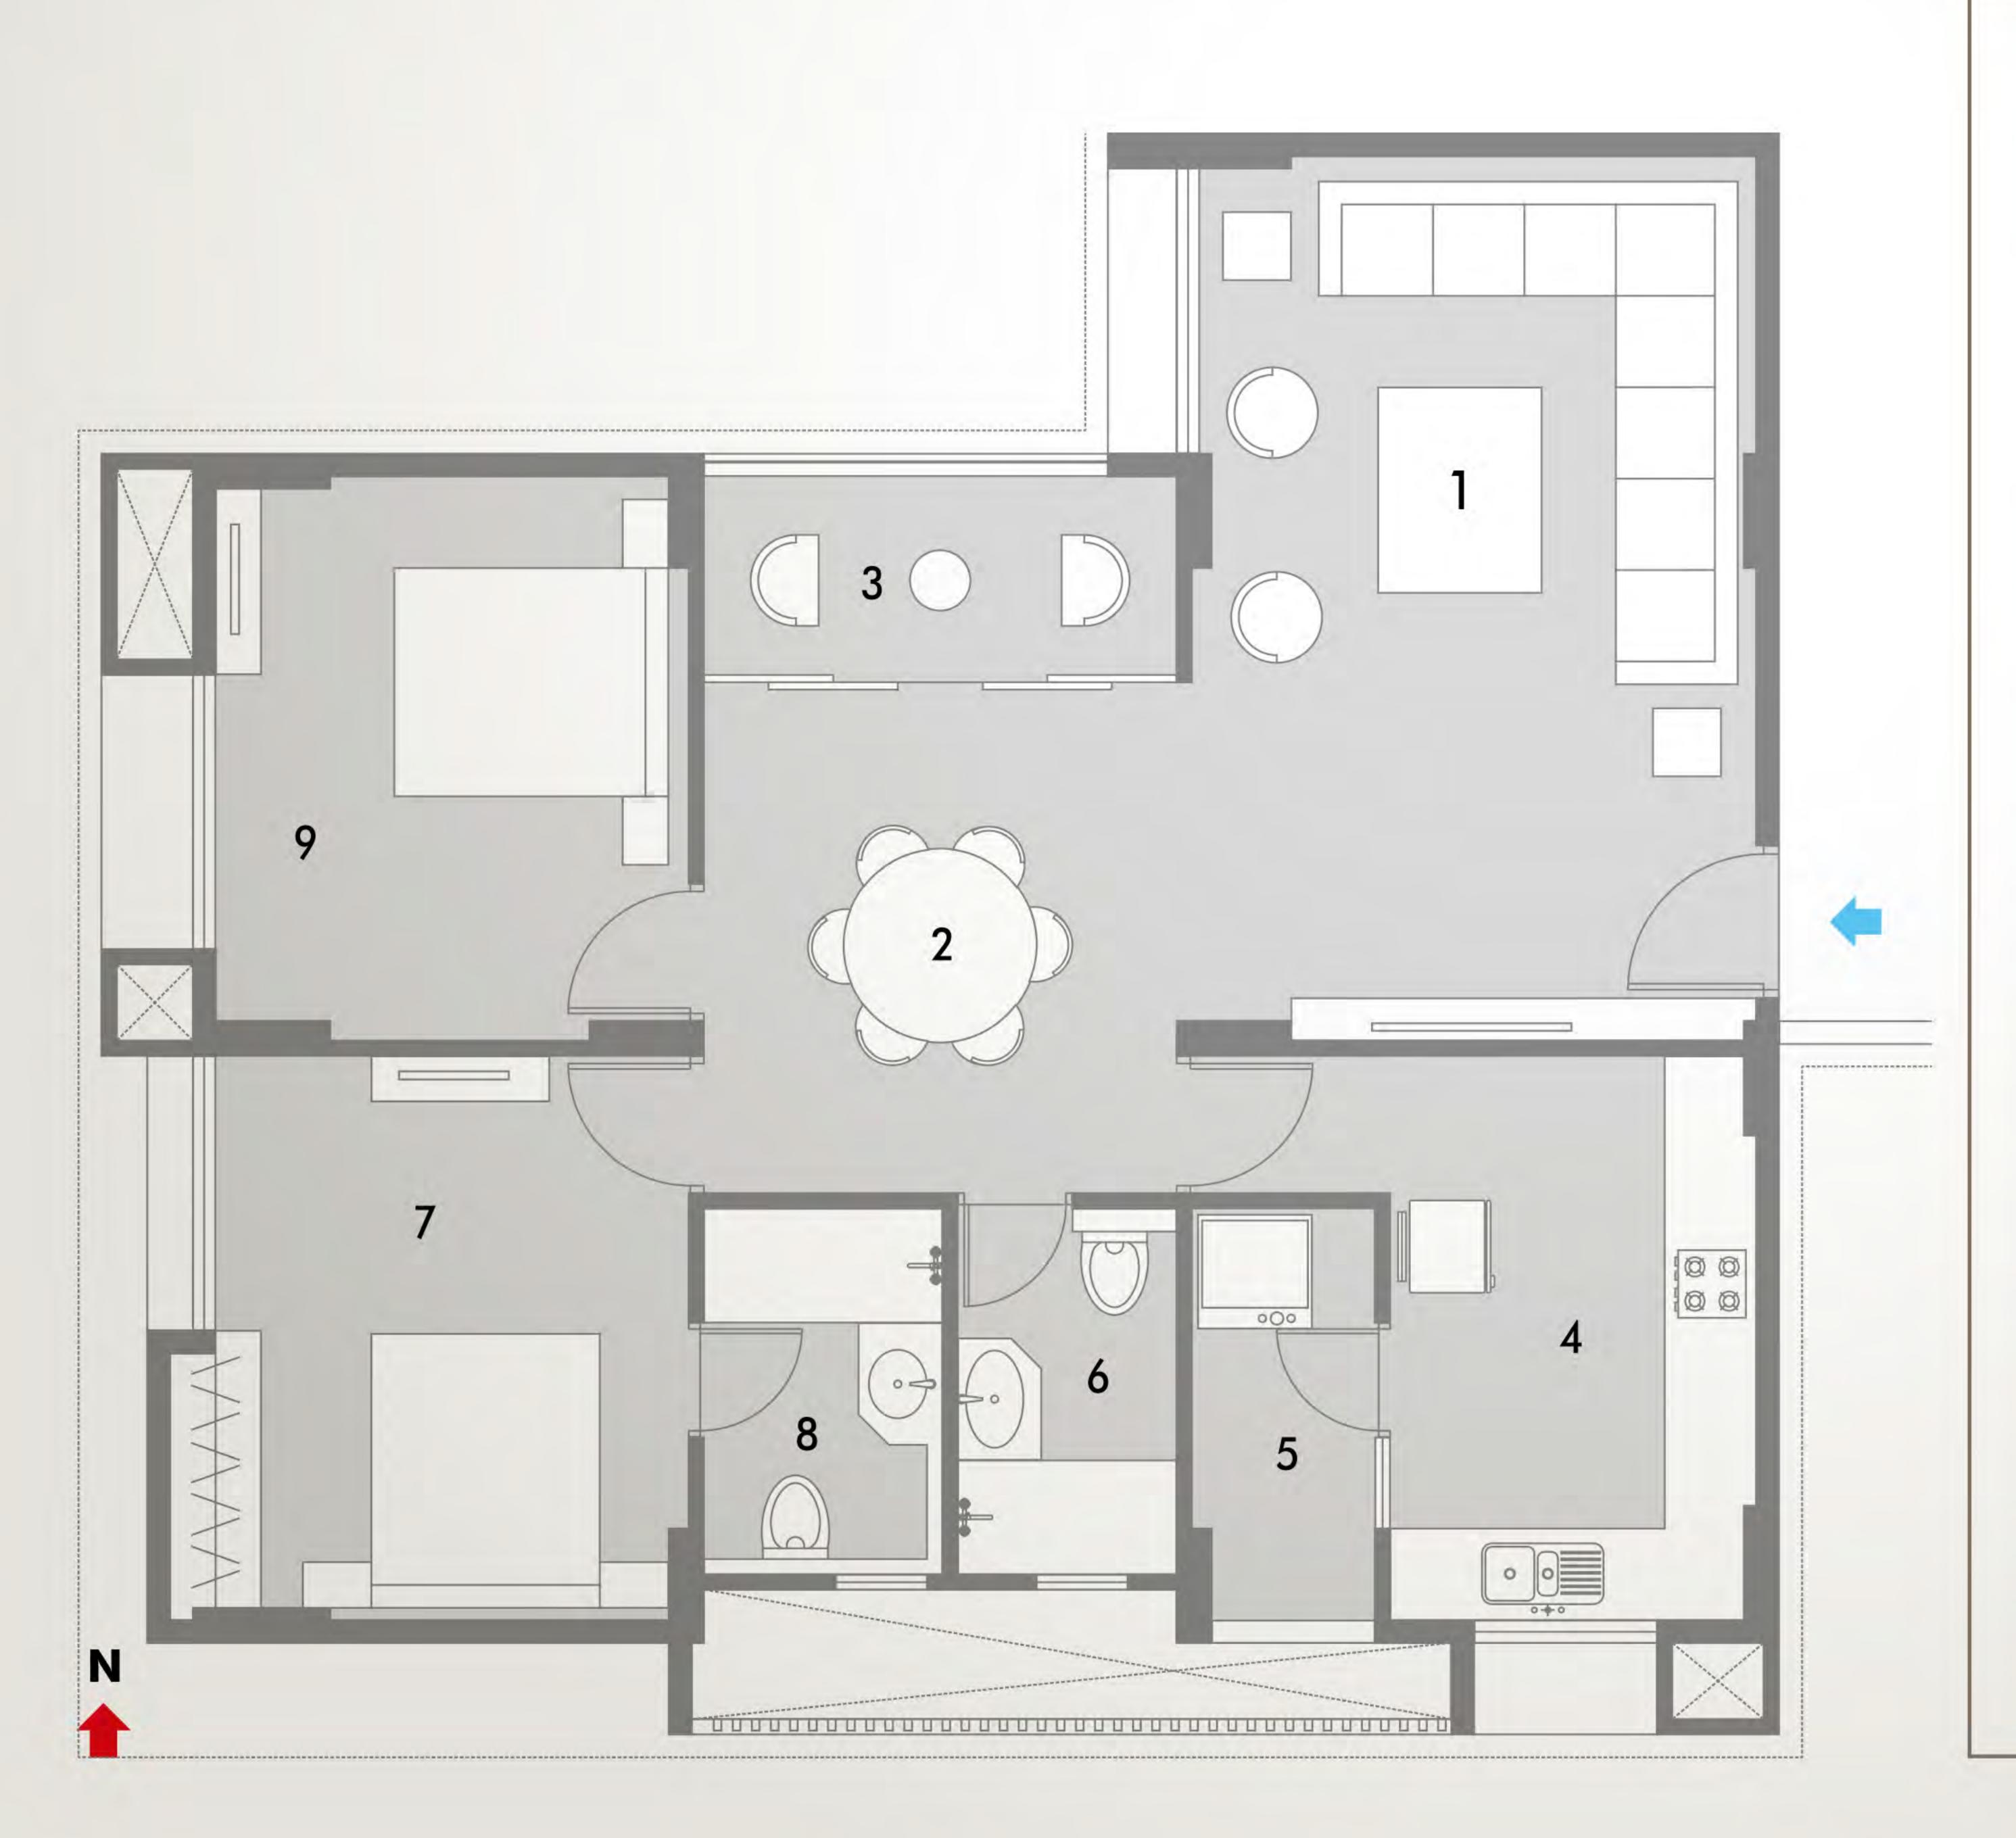

ISOMETRIC VIEW & FLOOR PLAN

A&E

ВНК

UNIT

4

RERA CARPET AREA 1536 RERA BALCONY AREA

RERA TOTAL CARPET AREA 1699

# ISOMETRIC VIEW & FLOOR PLAN

A & E

BHK

UNIT

4

| 1  | DRAWING           | 12'0"  | X | 16'2"  |
|----|-------------------|--------|---|--------|
| 2  | DINING            | 11'1"  | X | 16'11" |
| 3  | LIVING            | 11'1"  | X | 12'11" |
| 4  | BEDROOM           | 10'2"  | X | 12'2"  |
| 5  | ATT. TOILET       | 5'4"   | X | 8'4"   |
| 6  | KITCHEN           | 9'2"   | X | 13'1"  |
| 7  | KITCHEN EXTENSION | 8'6"   | X | 5'1"   |
| 8  | G. TOILET         | 6'4"   | X | 4'5"   |
| 9  | BALCONY           | 11'1"  | Χ | 6'11"  |
| 10 | MASTER BEDROOM    | 12'2"  | X | 12'5"  |
| 11 | ATT. TOILET       | 5'4"   | X | 8'4"   |
| 12 | BEDROOM           | 12'7"  | X | 11'1"  |
| 13 | BALCONY           | 6'5"   | X | 11'1"  |
| 14 | BEDROOM           | 12'11" | X | 12'5"  |
| 15 | ATT. TOILET       | 5'4"   | X | 8'4"   |