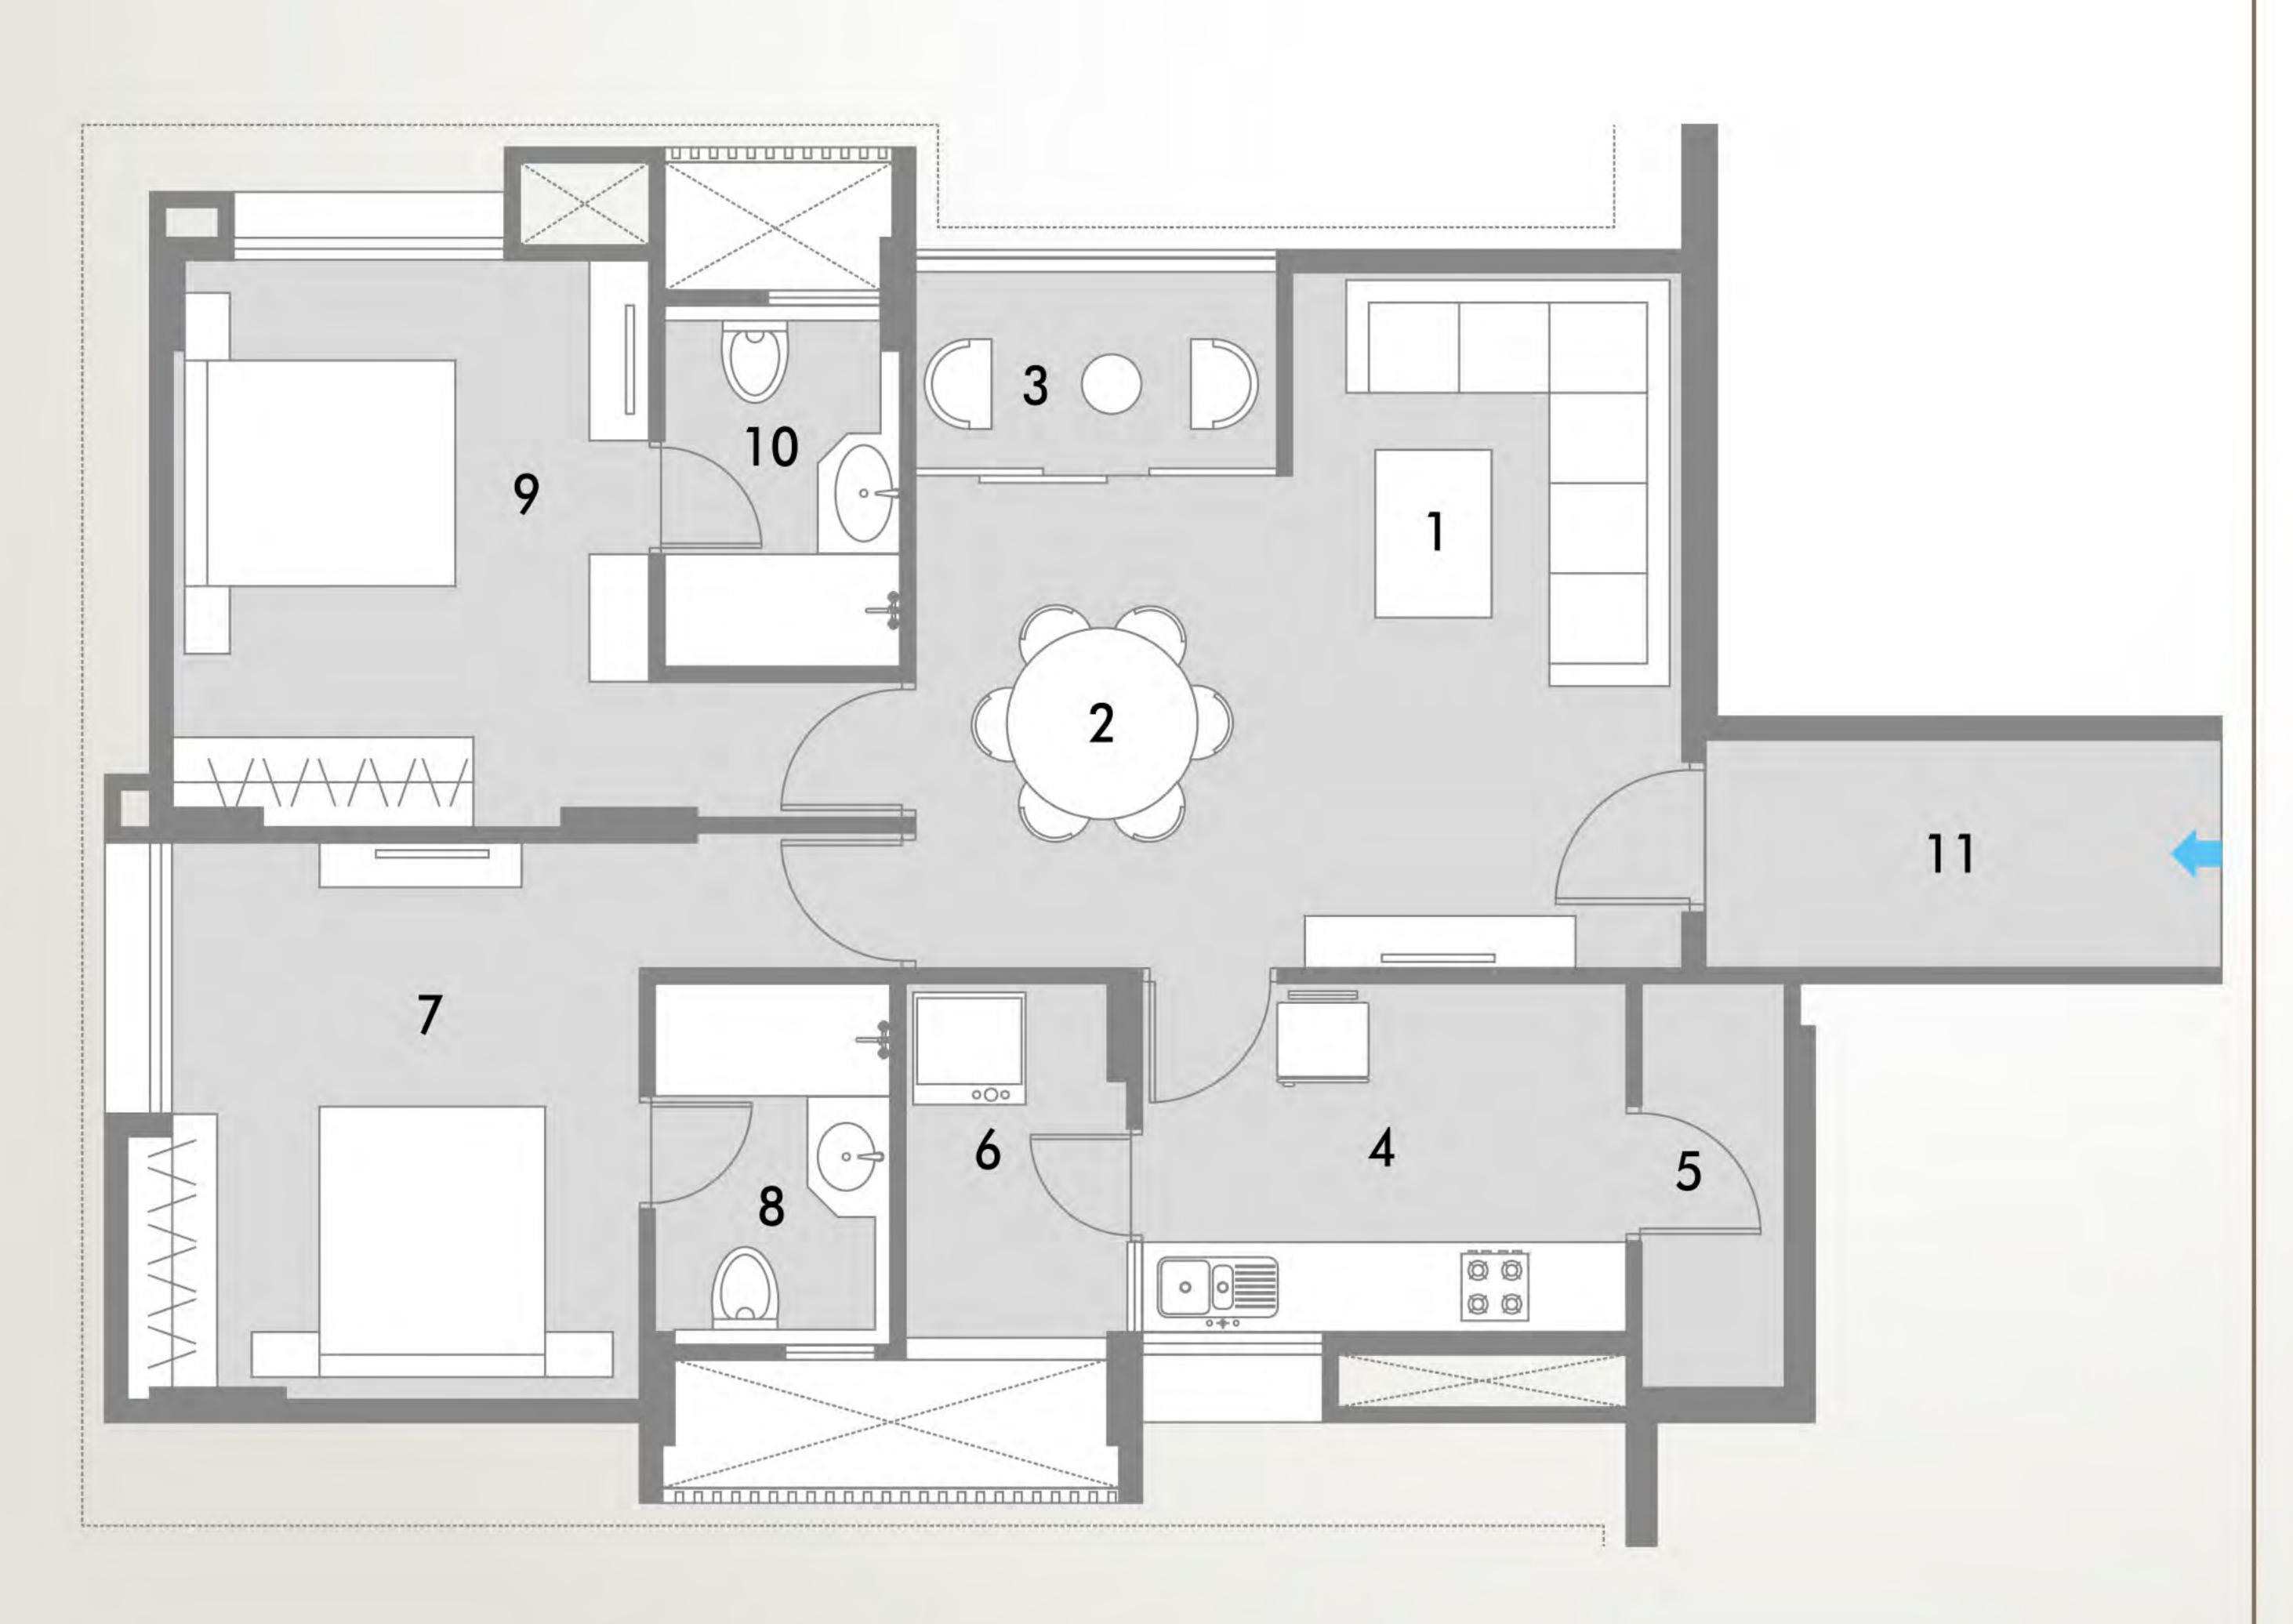

# ISOMETRIC VIEW & FLOOR PLAN

A & E

BHK

UNIT

4

| 1  | DRAWING           | 12'0"  | X | 16'2"  |
|----|-------------------|--------|---|--------|
| 2  | DINING            | 11'1"  | X | 16'11" |
| 3  | LIVING            | 11'1"  | X | 12'11" |
| 4  | BEDROOM           | 10'2"  | X | 12'2"  |
| 5  | ATT. TOILET       | 5'4"   | X | 8'4"   |
| 6  | KITCHEN           | 9'2"   | X | 13'1"  |
| 7  | KITCHEN EXTENSION | 8'6"   | X | 5'1"   |
| 8  | G. TOILET         | 6'4"   | X | 4'5"   |
| 9  | BALCONY           | 11'1"  | Χ | 6'11"  |
| 10 | MASTER BEDROOM    | 12'2"  | X | 12'5"  |
| 11 | ATT. TOILET       | 5'4"   | X | 8'4"   |
| 12 | BEDROOM           | 12'7"  | X | 11'1"  |
| 13 | BALCONY           | 6'5"   | X | 11'1"  |
| 14 | BEDROOM           | 12'11" | X | 12'5"  |
| 15 | ATT. TOILET       | 5'4"   | X | 8'4"   |