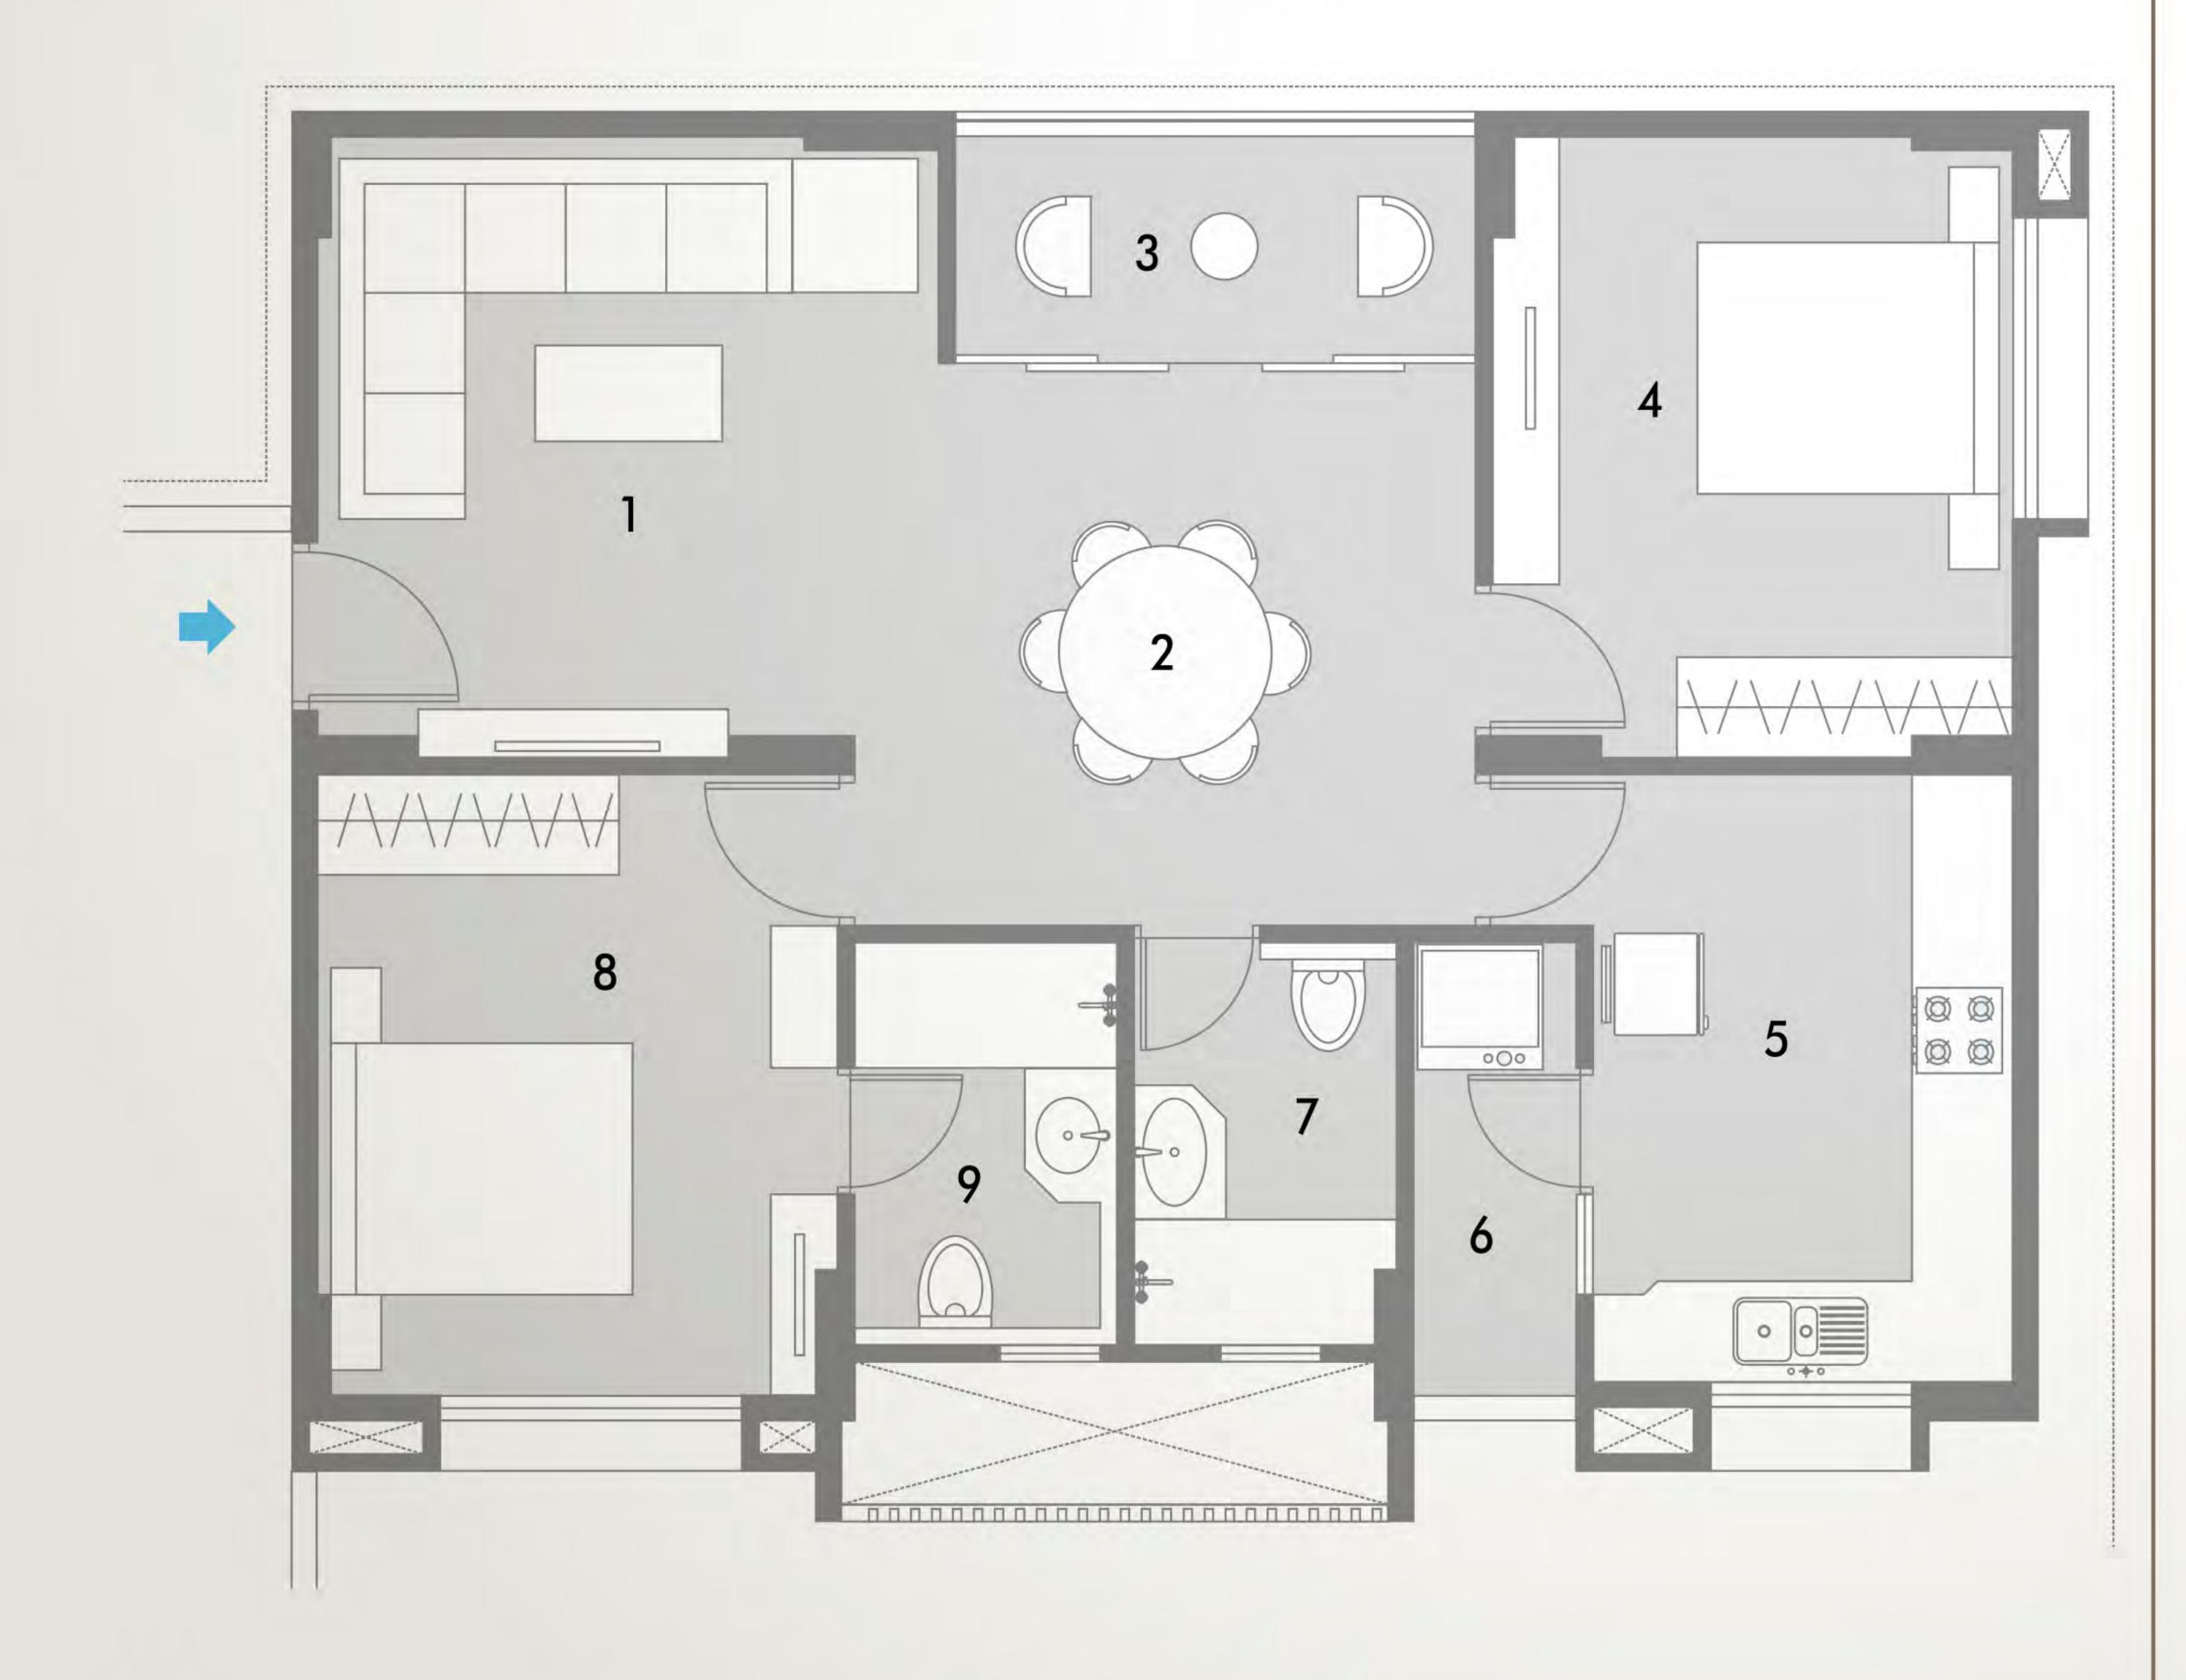

# ISOMETRIC VIEW & FLOOR PLAN

A & E

BHK

UNIT

3

| 1    | LIVING            | 11'7"  | X | 12'2"  |
|------|-------------------|--------|---|--------|
| 2    | DINING            | 13'3"  | X | 14'10" |
| 3    | BALCONY           | 6'3"   | X | 11'1"  |
| 4    | KITCHEN           | 10'2"  | X | 12'5"  |
| 5    | KITCHEN EXTENSION | 5'2"   | X | 9'0"   |
| 6    | MASTER BEDROOM    | 11'5"  | X | 12'7"  |
| 7    | TOILET            | 5'2"   | X | 8'4"   |
| 8    | BEDROOM           | 11'5"  | X | 12'2"  |
| 9    | TOILET            | 5'2"   | X | 8'4"   |
| 10   | BEDROOM           | 10'11" | X | 12'5"  |
| 11   | TOILET            | 5'2"   | X | 8'4"   |
| 12   | STORE             | 3'11"  | X | 3'5"   |
| 12 A | VESTIBULE         |        | X |        |