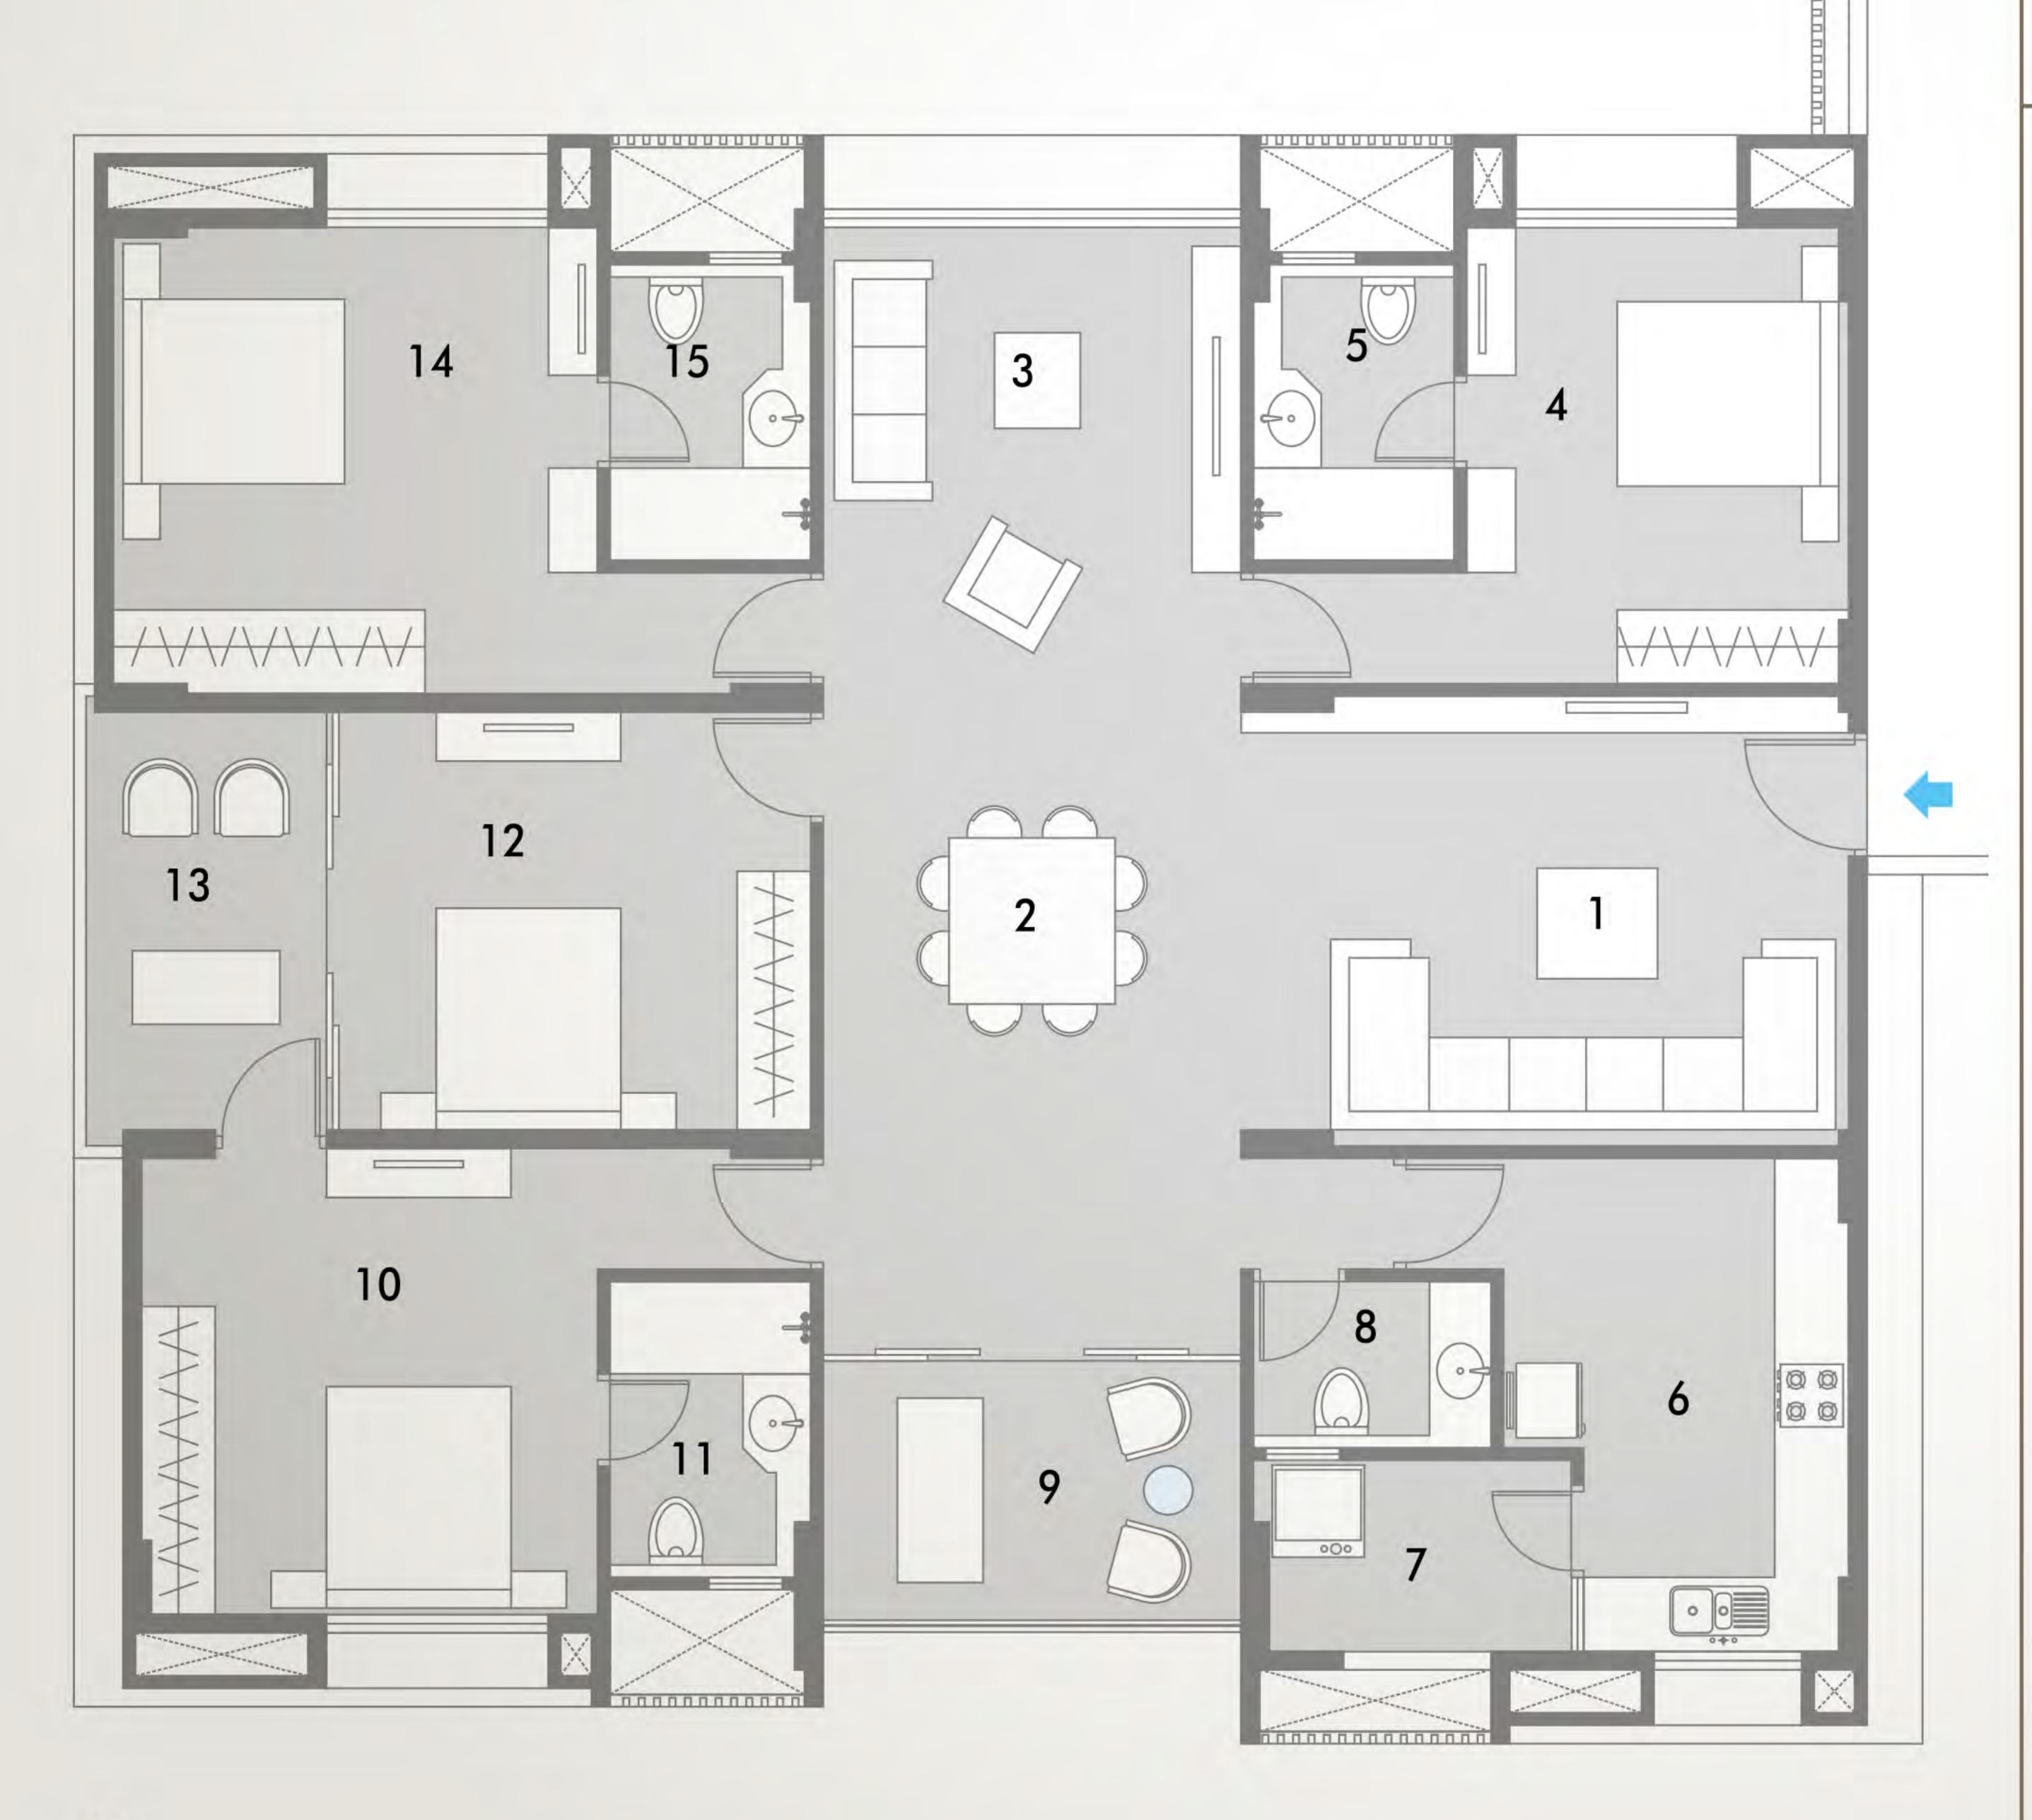

# ISOMETRIC VIEW & FLOOR PLAN

A & E

BHK

UNIT

3

| 1    | LIVING            | 11'7"  | X | 12'2"  |
|------|-------------------|--------|---|--------|
| 2    | DINING            | 13'3"  | X | 14'10" |
| 3    | BALCONY           | 6'3"   | X | 11'1"  |
| 4    | KITCHEN           | 10'2"  | X | 12'5"  |
| 5    | KITCHEN EXTENSION | 5'2"   | X | 9'0"   |
| 6    | MASTER BEDROOM    | 11'5"  | X | 12'7"  |
| 7    | TOILET            | 5'2"   | X | 8'4"   |
| 8    | BEDROOM           | 11'5"  | X | 12'2"  |
| 9    | TOILET            | 5'2"   | X | 8'4"   |
| 10   | BEDROOM           | 10'11" | X | 12'5"  |
| 11   | TOILET            | 5'2"   | X | 8'4"   |
| 12   | STORE             | 3'11"  | X | 3'5"   |
| 12 A | VESTIBULE         |        | X |        |