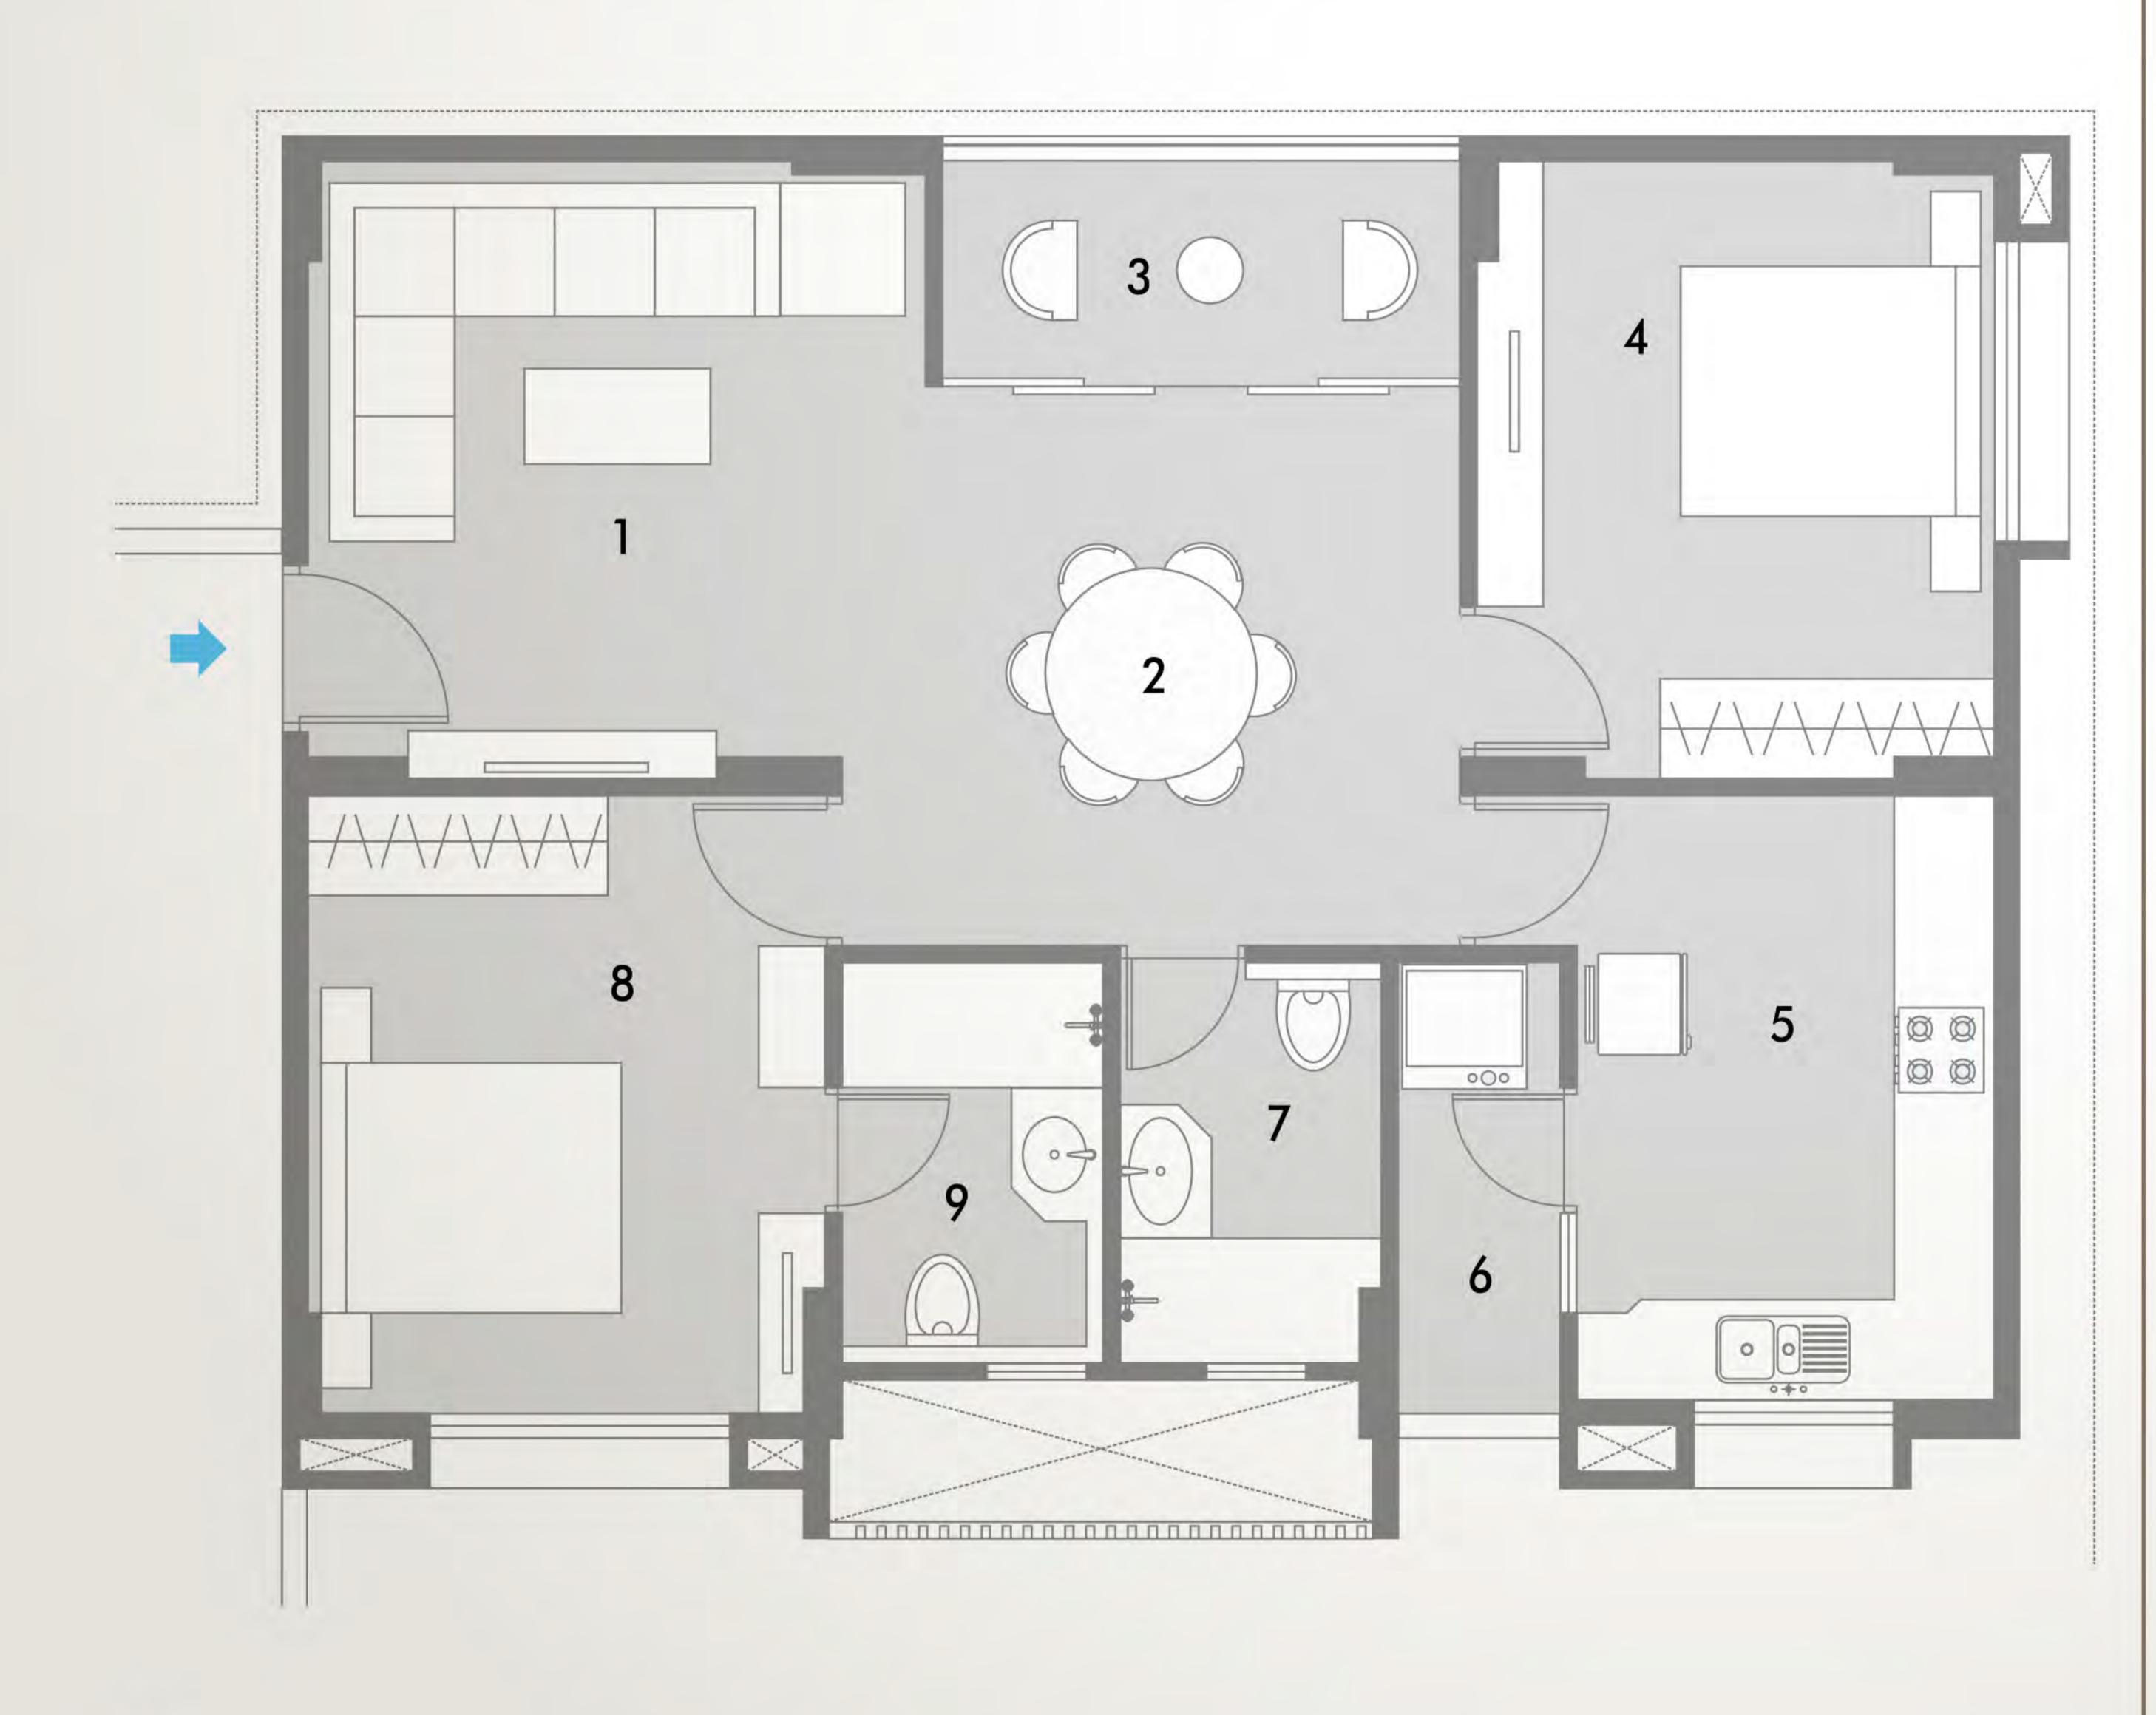

# ISOMETRIC VIEW & FLOOR PLAN

A & E

BHK

UNIT

3

| 1    | LIVING            | 11'7"  | X | 12'2"  |
|------|-------------------|--------|---|--------|
| 2    | DINING            | 13'3"  | X | 14'10" |
| 3    | BALCONY           | 6'3"   | X | 11'1"  |
| 4    | KITCHEN           | 10'2"  | X | 12'5"  |
| 5    | KITCHEN EXTENSION | 5'2"   | X | 9'0"   |
| 6    | MASTER BEDROOM    | 11'5"  | X | 12'7"  |
| 7    | TOILET            | 5'2"   | X | 8'4"   |
| 8    | BEDROOM           | 11'5"  | X | 12'2"  |
| 9    | TOILET            | 5'2"   | X | 8'4"   |
| 10   | BEDROOM           | 10'11" | X | 12'5"  |
| 11   | TOILET            | 5'2"   | X | 8'4"   |
| 12   | STORE             | 3'11"  | X | 3'5"   |
| 12 A | VESTIBULE         |        | X |        |