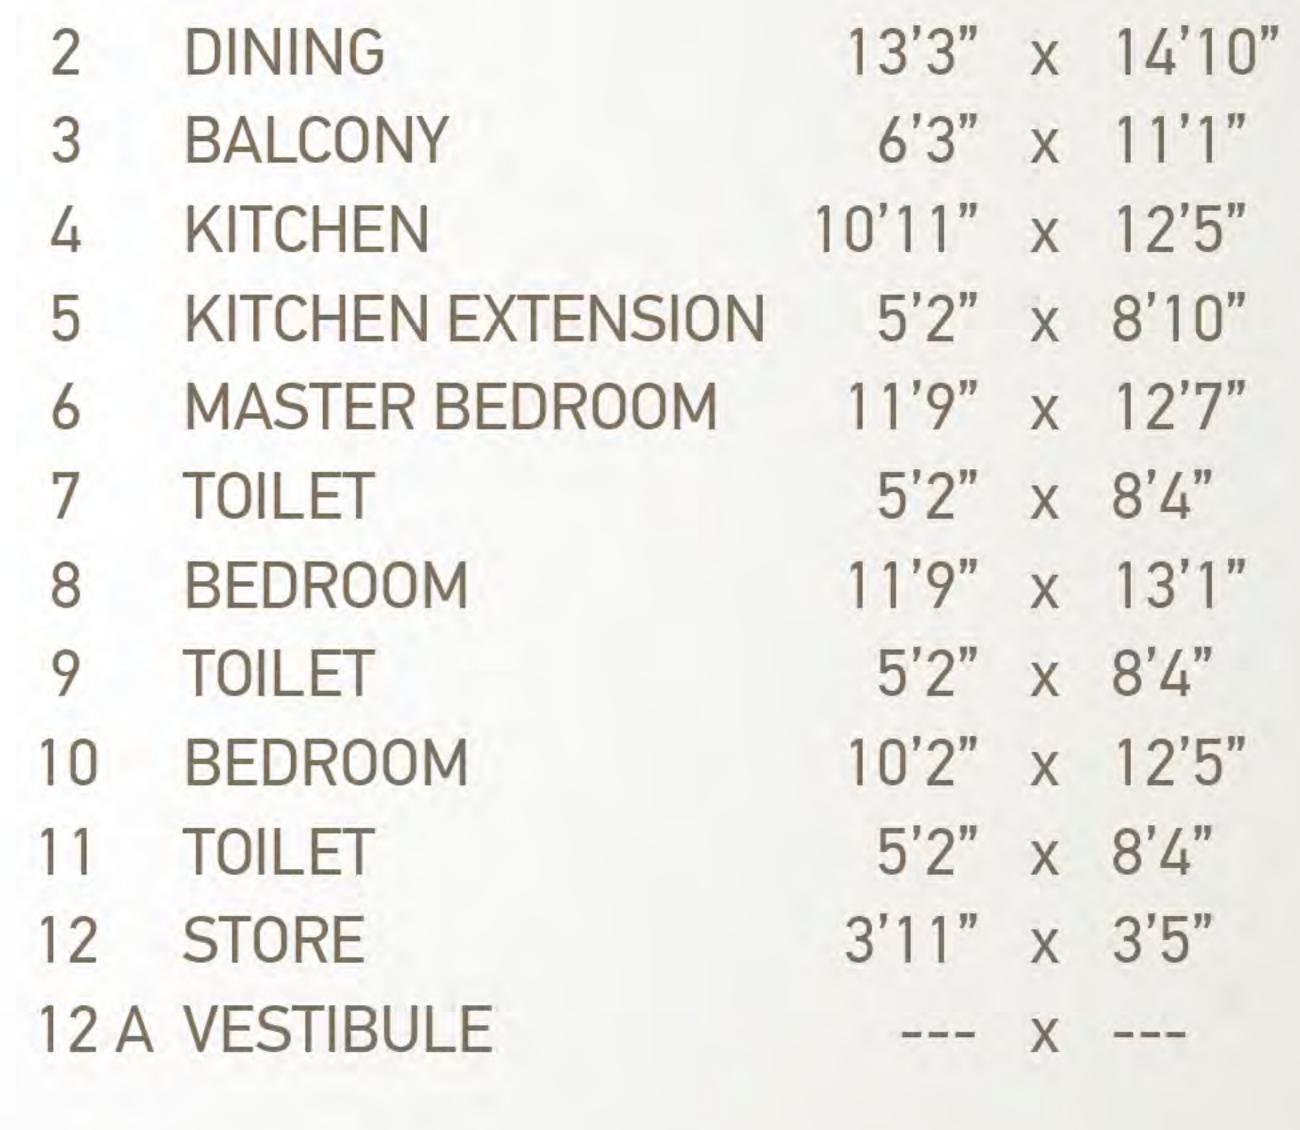

# ISOMETRIC VIEW & FLOOR PLAN

A & E

BHK

UNIT

3

| 1    | LIVING            | 11'7"  | X | 12'2"  |
|------|-------------------|--------|---|--------|
| 2    | DINING            | 13'3"  | X | 14'10" |
| 3    | BALCONY           | 6'3"   | X | 11'1"  |
| 4    | KITCHEN           | 10'2"  | X | 12'5"  |
| 5    | KITCHEN EXTENSION | 5'2"   | X | 9'0"   |
| 6    | MASTER BEDROOM    | 11'5"  | X | 12'7"  |
| 7    | TOILET            | 5'2"   | X | 8'4"   |
| 8    | BEDROOM           | 11'5"  | X | 12'2"  |
| 9    | TOILET            | 5'2"   | X | 8'4"   |
| 10   | BEDROOM           | 10'11" | X | 12'5"  |
| 11   | TOILET            | 5'2"   | X | 8'4"   |
| 12   | STORE             | 3'11"  | X | 3'5"   |
| 12 A | VESTIBULE         |        | X |        |