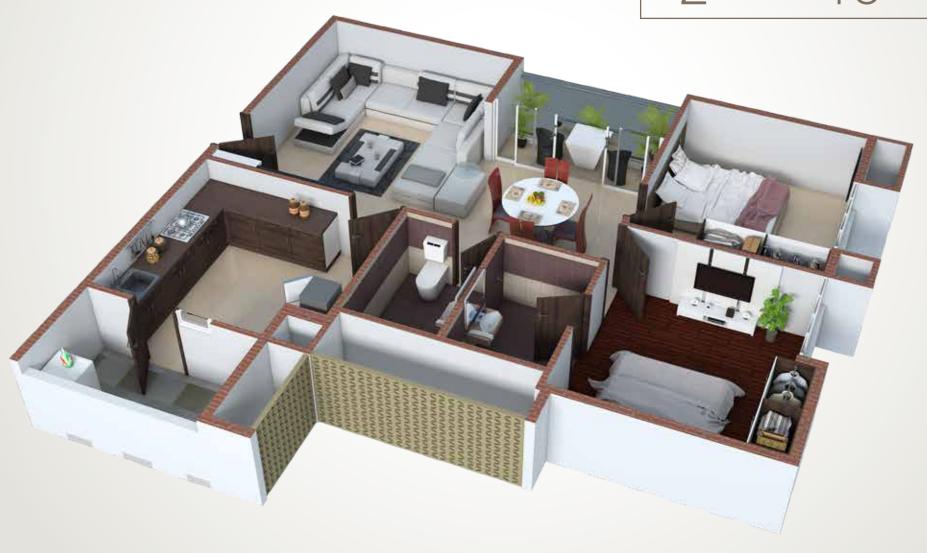

# ISOMETRIC VIEW & FLOOR PLAN

A & E

BHK

UNIT

3

| 1    | LIVING            | 11'7"  | X | 12'2"  |
|------|-------------------|--------|---|--------|
| 2    | DINING            | 13'3"  | X | 14'10" |
| 3    | BALCONY           | 6'3"   | X | 11'1"  |
| 4    | KITCHEN           | 10'2"  | X | 12'5"  |
| 5    | KITCHEN EXTENSION | 5'2"   | X | 9'0"   |
| 6    | MASTER BEDROOM    | 11'5"  | X | 12'7"  |
| 7    | TOILET            | 5'2"   | X | 8'4"   |
| 8    | BEDROOM           | 11'5"  | X | 12'2"  |
| 9    | TOILET            | 5'2"   | X | 8'4"   |
| 10   | BEDROOM           | 10'11" | X | 12'5"  |
| 11   | TOILET            | 5'2"   | X | 8'4"   |
| 12   | STORE             | 3'11"  | X | 3'5"   |
| 12 A | VESTIBULE         |        | X |        |