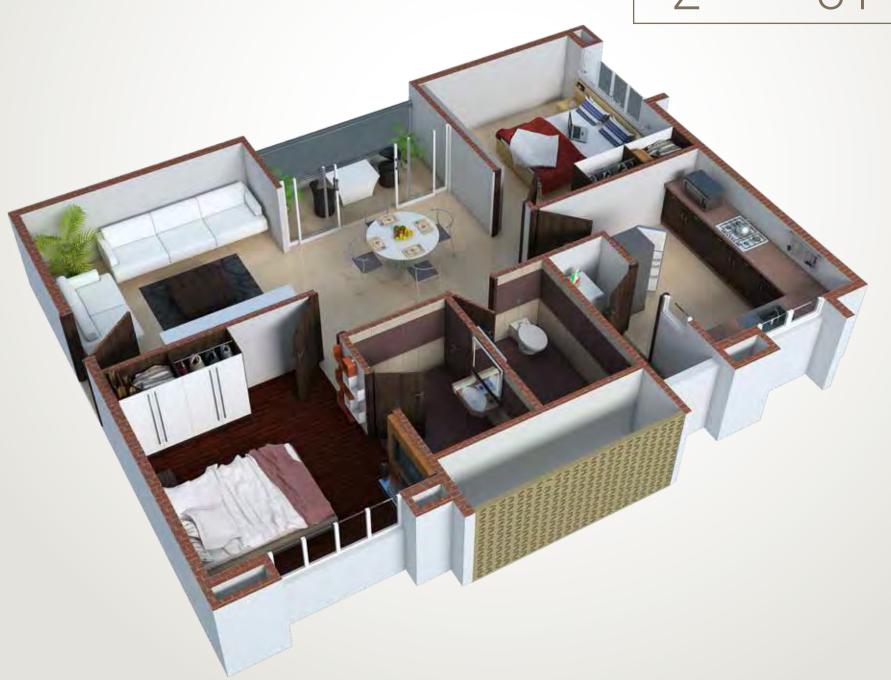

# ISOMETRIC VIEW & FLOOR PLAN

A & E

BHK

UNIT

3

| 1    | LIVING            | 11'7"  | X | 12'2"  |
|------|-------------------|--------|---|--------|
| 2    | DINING            | 13'3"  | X | 14'10" |
| 3    | BALCONY           | 6'3"   | X | 11'1"  |
| 4    | KITCHEN           | 10'2"  | X | 12'5"  |
| 5    | KITCHEN EXTENSION | 5'2"   | X | 9'0"   |
| 6    | MASTER BEDROOM    | 11'5"  | X | 12'7"  |
| 7    | TOILET            | 5'2"   | X | 8'4"   |
| 8    | BEDROOM           | 11'5"  | X | 12'2"  |
| 9    | TOILET            | 5'2"   | X | 8'4"   |
| 10   | BEDROOM           | 10'11" | X | 12'5"  |
| 11   | TOILET            | 5'2"   | X | 8'4"   |
| 12   | STORE             | 3'11"  | X | 3'5"   |
| 12 A | VESTIBULE         |        | X |        |