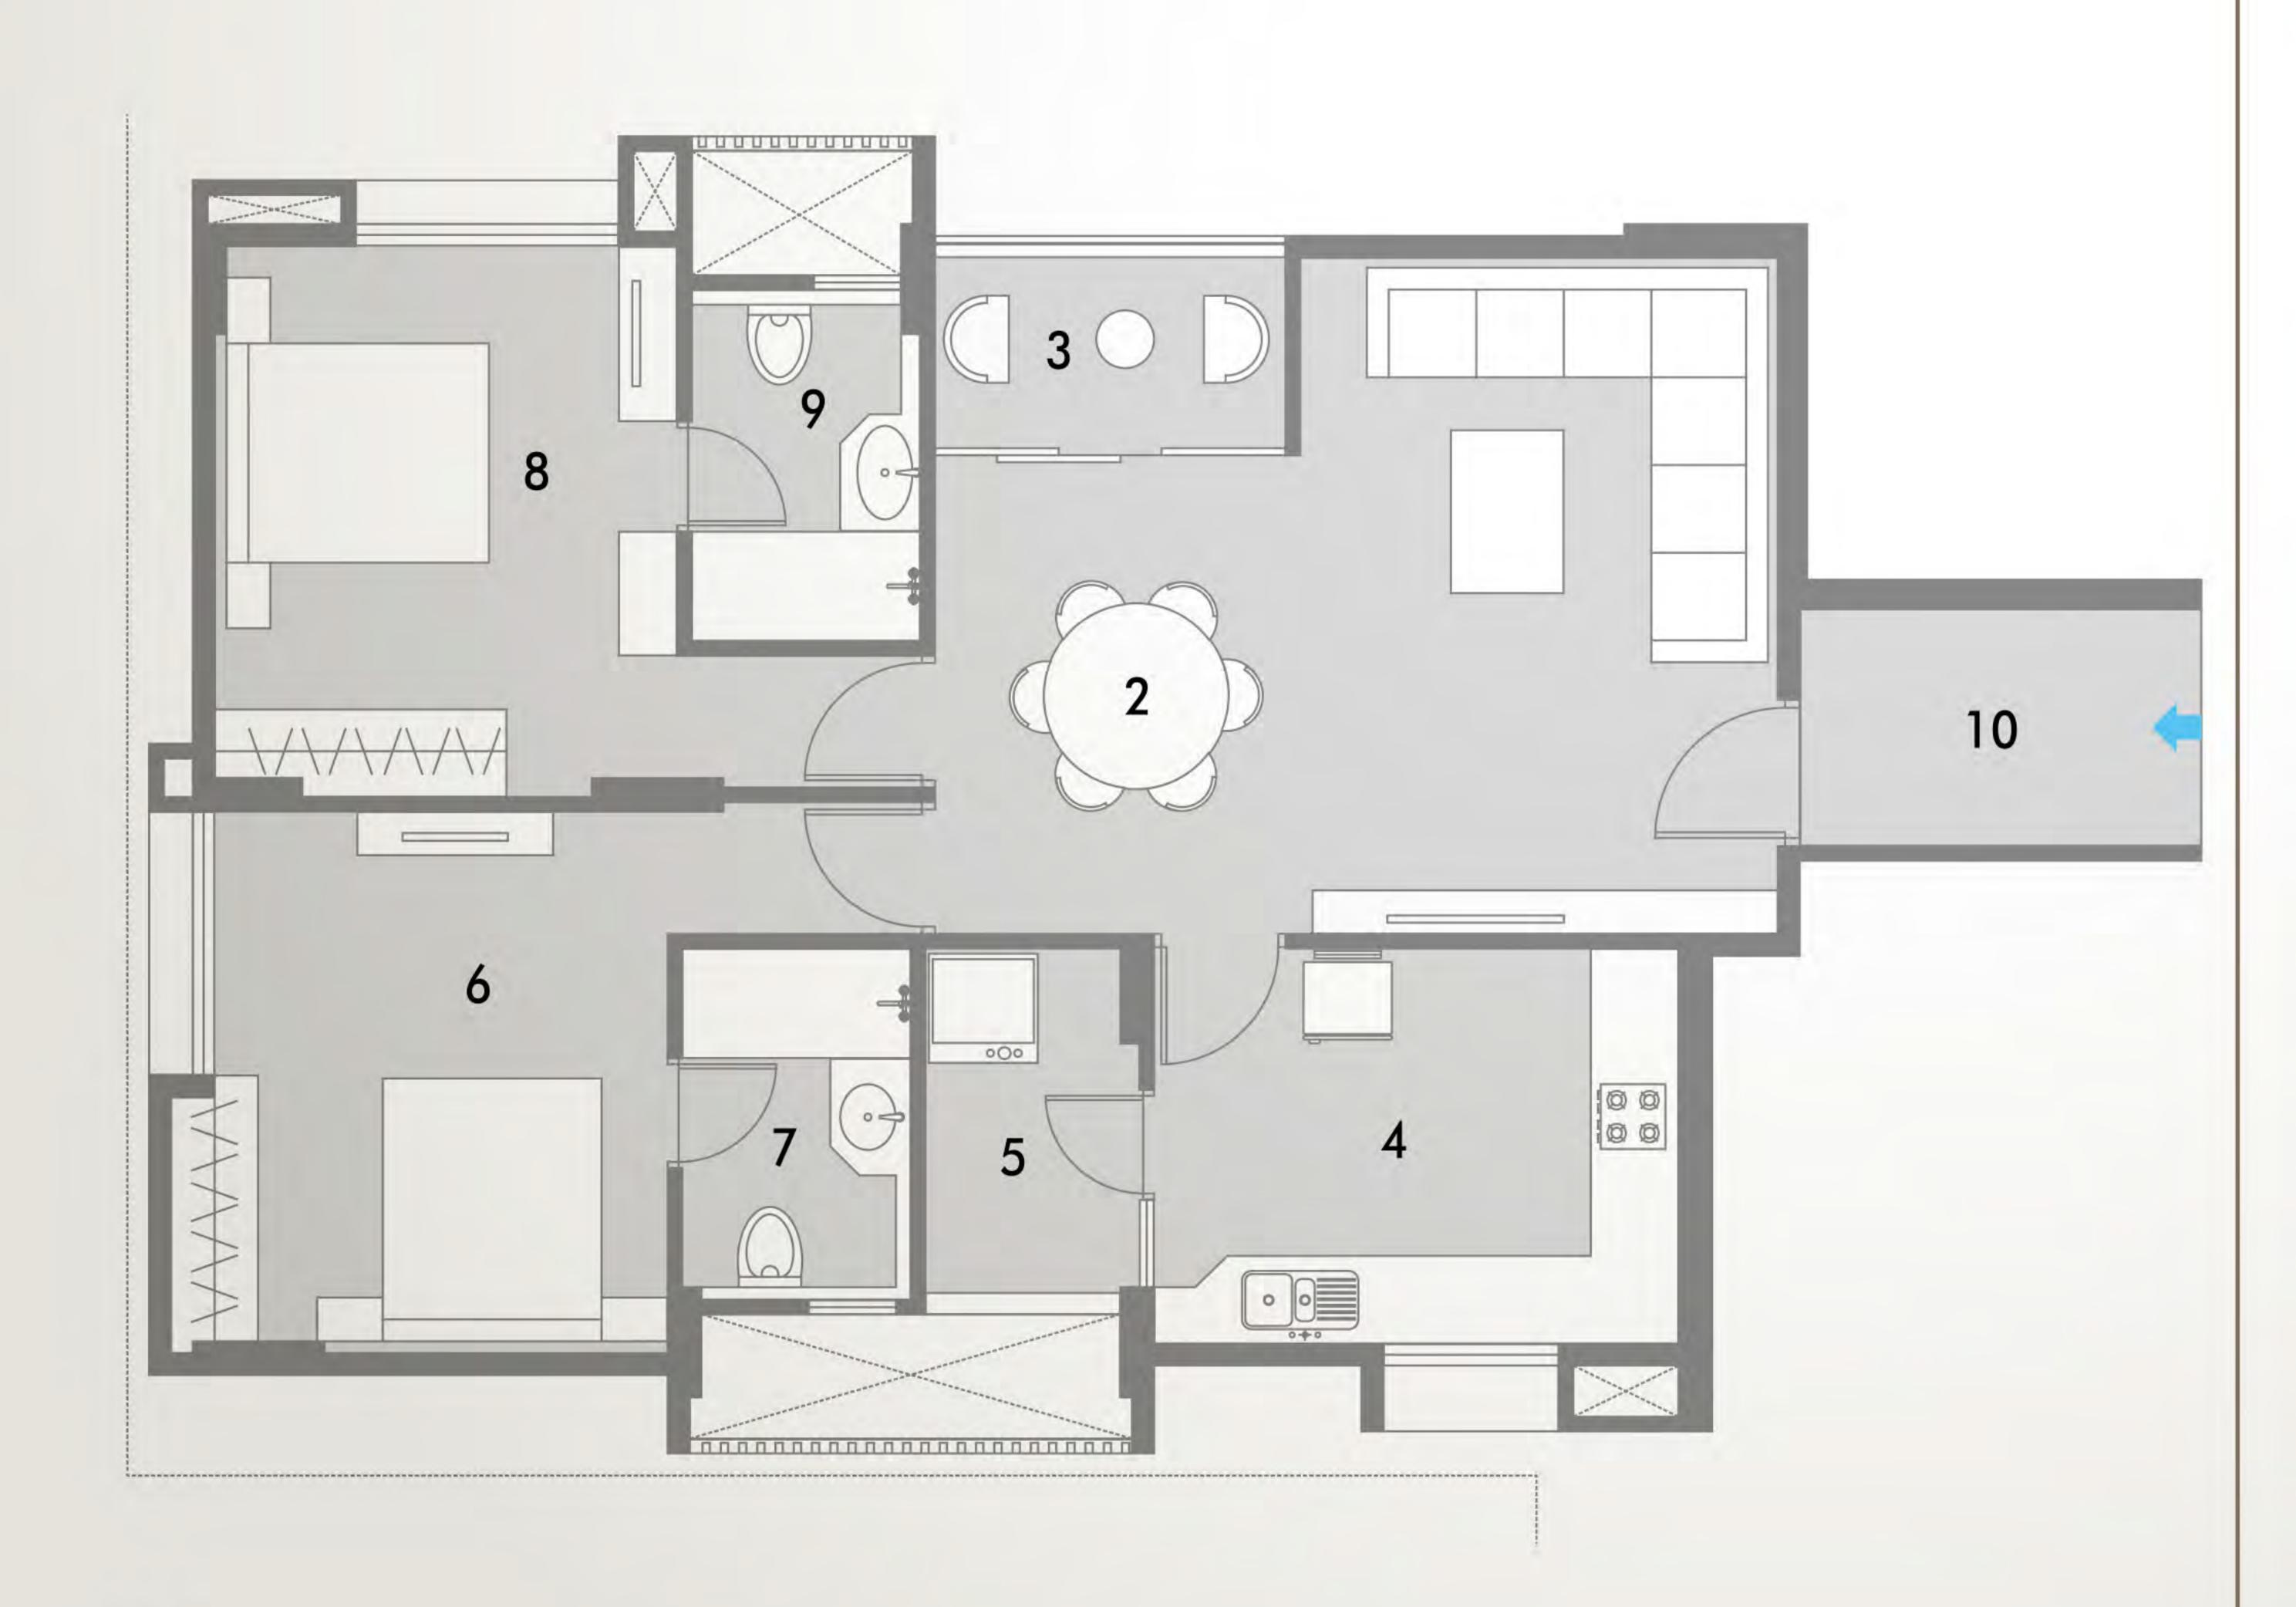

ISOMETRIC VIEW & FLOOR PLAN

A & E

внк

UNIT

4

)4

RERA CARPET AREA 1506 RERA BALCONY AREA

RERA TOTAL CARPET AREA 1670

# ISOMETRIC VIEW & FLOOR PLAN

A & E

BHK

UNIT

4

| 1  | DRAWING           | 16'2"  | X | 12'0"  |
|----|-------------------|--------|---|--------|
| 2  | DINING            | 11'1"  | Х | 14'10" |
| 3  | BALCONY           | 11'1"  | X | 6'11"  |
| 4  | BEDROOM           | 10'2"  | X | 13'1"  |
| 5  | ATT. TOILET       | 5'4"   | X | 8'4"   |
| 6  | KITCHEN           | 9'2"   | Χ | 12'2"  |
| 7  | KITCHEN EXTENSION | 6'4"   | X | 4'1"   |
| 8  | G. TOILET         | 6'4"   | X | 4'5"   |
| 9  | LIVING            | 11'1"  | Χ | 12'11" |
| 10 | MASTER BEDROOM    | 12'11" | X | 12'5"  |
| 11 | ATT. TOILET       | 5'4"   | X | 8'4"   |
| 12 | BEDROOM           | 12'7"  | X | 11'1"  |
| 13 | BALCONY           | 6'5"   | X | 11'1"  |
| 14 | BEDROOM           | 12'2"  | X | 12'5"  |
| 15 | ATT. TOILET       | 5'4"   | X | 8'4"   |
|    |                   |        |   |        |