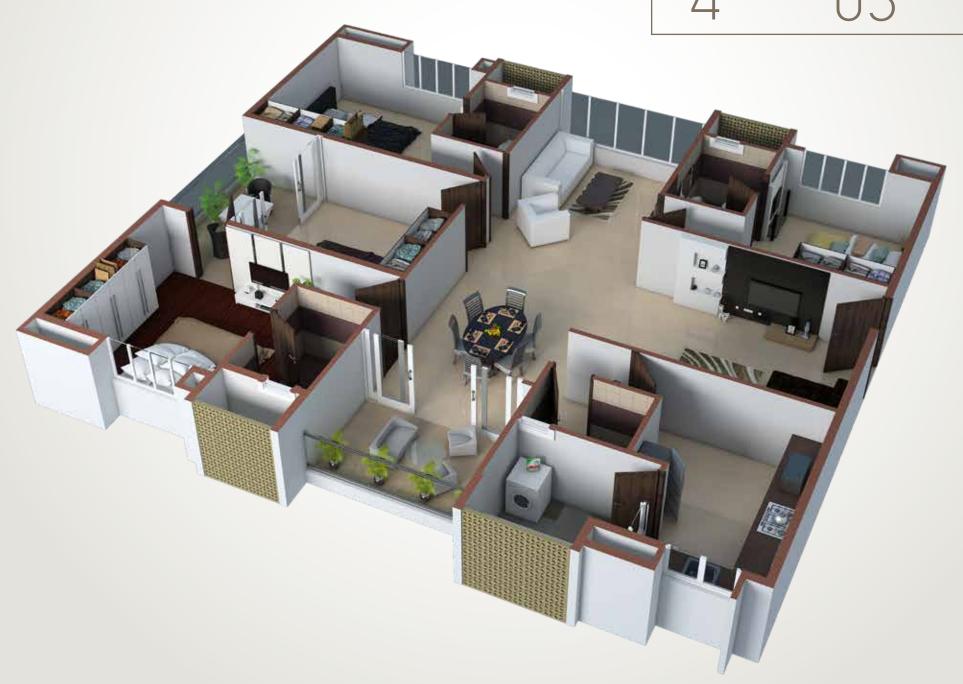

# ISOMETRIC VIEW & FLOOR PLAN

A & E

BHK

UNIT

3

| 1    | LIVING            | 11'7"  | X | 12'2"  |
|------|-------------------|--------|---|--------|
| 2    | DINING            | 13'3"  | X | 14'10" |
| 3    | BALCONY           | 6'3"   | X | 11'1"  |
| 4    | KITCHEN           | 10'2"  | X | 12'5"  |
| 5    | KITCHEN EXTENSION | 5'2"   | X | 9'0"   |
| 6    | MASTER BEDROOM    | 11'5"  | X | 12'7"  |
| 7    | TOILET            | 5'2"   | X | 8'4"   |
| 8    | BEDROOM           | 11'5"  | X | 12'2"  |
| 9    | TOILET            | 5'2"   | X | 8'4"   |
| 10   | BEDROOM           | 10'11" | X | 12'5"  |
| 11   | TOILET            | 5'2"   | X | 8'4"   |
| 12   | STORE             | 3'11"  | X | 3'5"   |
| 12 A | VESTIBULE         |        | X |        |

# ISOMETRIC VIEW & FLOOR PLAN

A & E

BHK

UNIT

4

| 1  | DRAWING           | 12'0"  | X | 16'2"  |
|----|-------------------|--------|---|--------|
| 2  | DINING            | 11'1"  | X | 16'11" |
| 3  | LIVING            | 11'1"  | X | 12'11" |
| 4  | BEDROOM           | 10'2"  | X | 12'2"  |
| 5  | ATT. TOILET       | 5'4"   | X | 8'4"   |
| 6  | KITCHEN           | 9'2"   | X | 13'1"  |
| 7  | KITCHEN EXTENSION | 8'6"   | X | 5'1"   |
| 8  | G. TOILET         | 6'4"   | X | 4'5"   |
| 9  | BALCONY           | 11'1"  | Χ | 6'11"  |
| 10 | MASTER BEDROOM    | 12'2"  | X | 12'5"  |
| 11 | ATT. TOILET       | 5'4"   | X | 8'4"   |
| 12 | BEDROOM           | 12'7"  | X | 11'1"  |
| 13 | BALCONY           | 6'5"   | X | 11'1"  |
| 14 | BEDROOM           | 12'11" | X | 12'5"  |
| 15 | ATT. TOILET       | 5'4"   | X | 8'4"   |