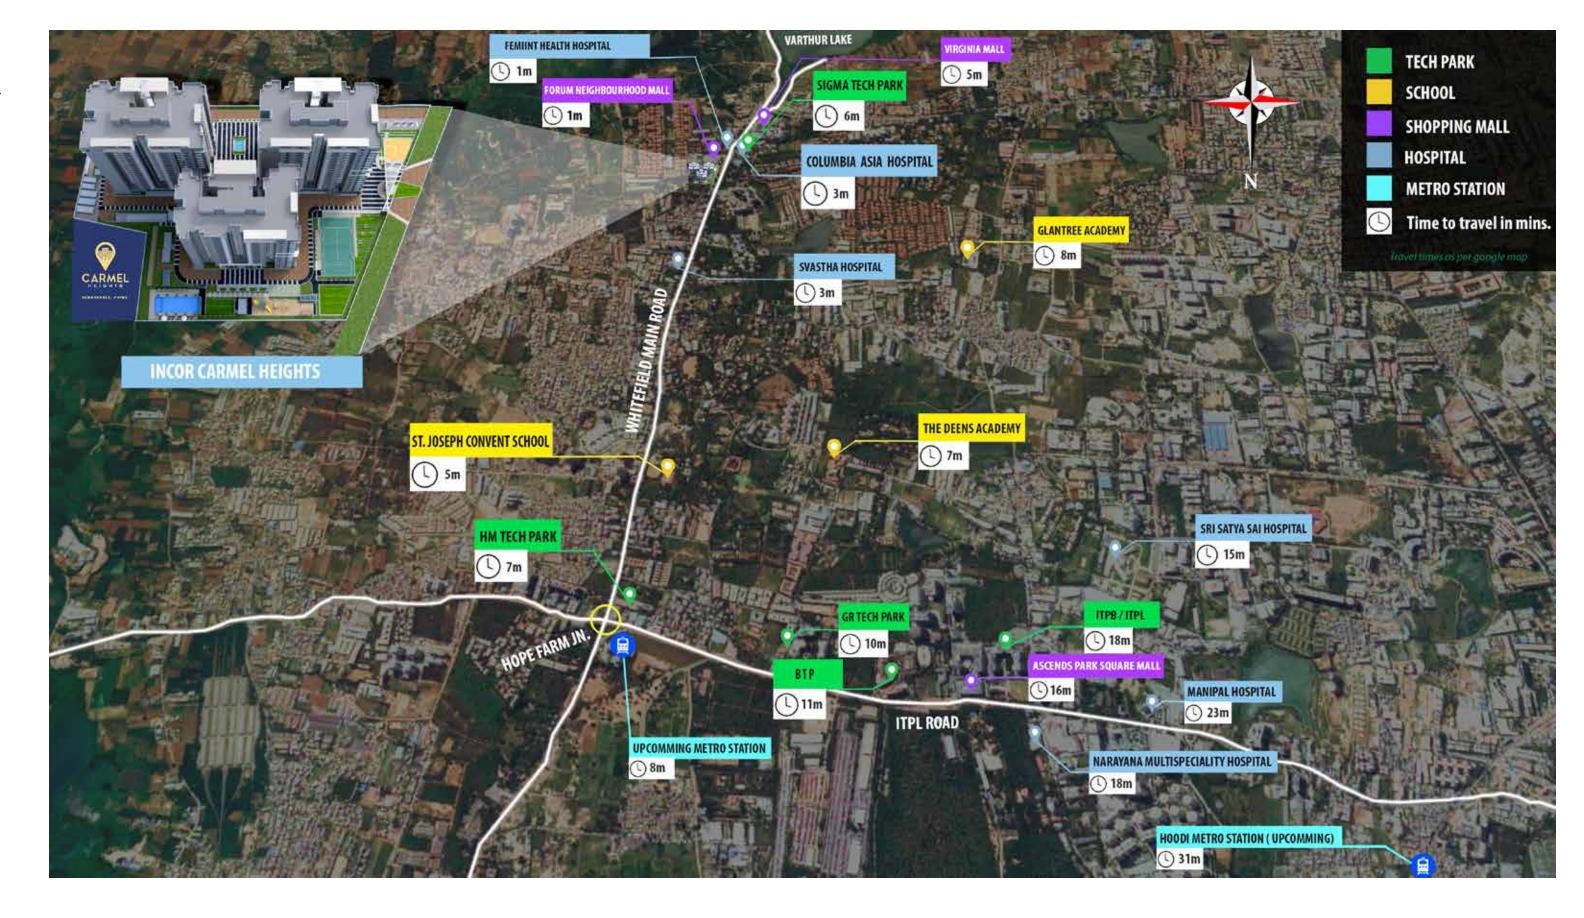

PREMIUM RESIDENCES IN WHITEFIELD (NEXT TO FORUM NEIGHBOURHOOD MALL)

A Project by INCOR in association with OCEANUS DWELLINGS PVT. LTD.

Sy. No 16 (P), Whitefield Main Road, K.R. Puram Hobli,
East Taluk, Ward No. 84, Bangalore 560066
Mobile: +91 88841 55557 Email: info@carmelheights.ini