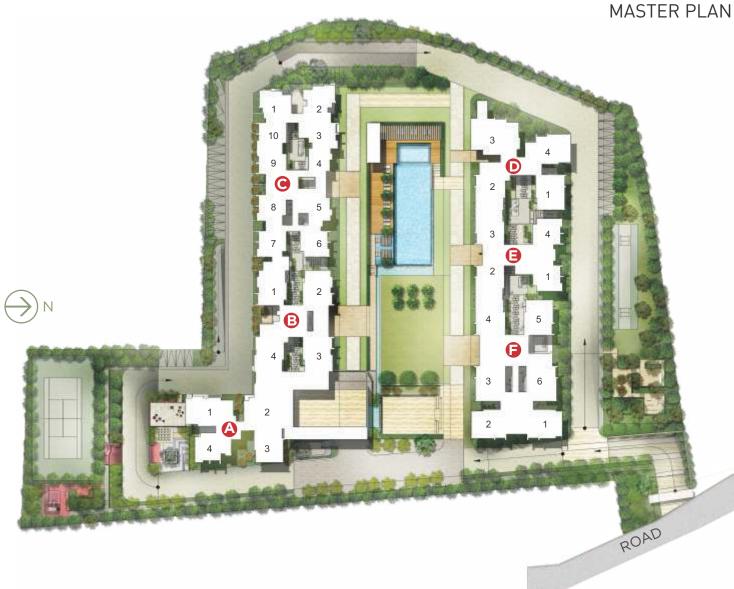

Born of Rohan Builder's innovative concept of PLUS Home, The Rohan Akriti brings together the best of architectural expertise on total 5 acres of land, and the first phase of the project has 248 apartments. What you'd find in here isn't just world-class amenities. But a world where space takes its best form ever.

G+13 Floors

1, 1.5, 2, 2.5 & 3 BHK Apartments

# AMENITIES:

- Multipurpose Hall
- Squash Court
- Well-equipped Gymnasium
- Indoor Games
- Badminton Court
- Space for Daycare Facility
- Cricket Practice Pitch

- Tennis Court
- Swimming Pool with Paved Deck
- Landscaped Garden with Innovative Features
- Children's Play Area with Equipment
- Covered Car Parking
- Visitors' Car Parking Area

- Sanitation Facilities for Domestic Workers & Drivers
- 100% Power Backup for Common Utilities
- Sewage Treatment Plant
- Durable Exterior Textured Paint
- Seismic Resistant Structure Design
- Fire Fighting System