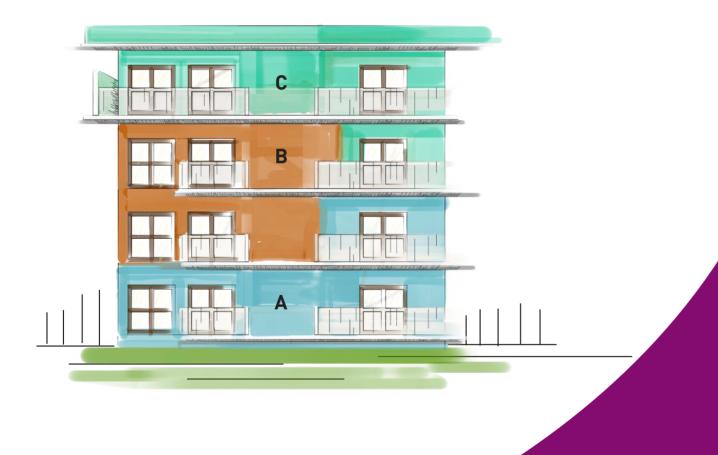

## Type A: (Ardra-Green)

आर्द्रा

Spacious homes with the living and dining overlooking your very own private garden. Enjoy spending quality time amidst nature with your family and friends.

### Type B: (Steya-Private) रन्तेया

Homes designed with defined living and personal spaces. Enjoy the additional privacy and unwind after a long day's work.

> Type C: (Viona-Sky) विओना

Homes with a private terrace to call your own. Showcase your very own terrace garden or enjoy stargazing with your kids at night.