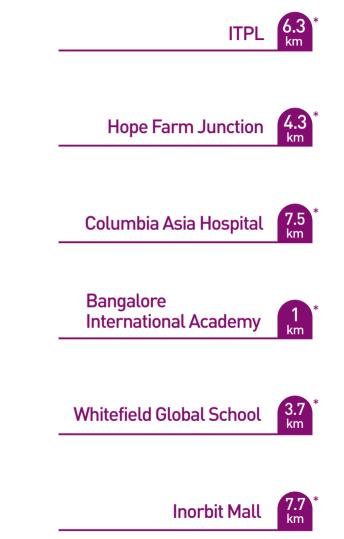

In terms of connectivity, Whitefield provides access to plenty of local transport options, from buses to railways to flights. The KR Puram Railway Station and Kempegowda International Airport are at a comfortable distance from Whitefield and the proposed metro line is set to further facilitate accessibility to the rest of the city.

Easy access to Kempegowda International Airport.

## **RAILWAY STATION**

Close proximity to Whitefield Railway Station.

## **ROAD CONNECTIVITY**

Whitefield Main Road and Old Madras Road offer road connectivity to the city.

Whitefield is also home to a string of popular malls, restaurants and movie theatres. Phoenix Market City, Inorbit Mall and Forum Mall are the more notable ones around and provide residents with several avenues for recreation and entertainment.

A bouquet of fast food joints, fine-dining and MTR restaurants

A variety of entertainment and retail avenues like PVR, Inox, Phoenix Market City and Inorbit Mall

## Whitefield in addition to housing several cultural centers, also provides access to leading IT parks, renowned educational institutions and hospitals.

**SCHOOLS** 

Close to several reputed educational institutes like Bangalore International Academy, Shri Ram Global School and Whitefield Global School.

HOSPITALS

Access to some of the best healthcare services like Columbia Asia Hospital and Nararayana Multispeciality Hospital.

**IT PARKS** 

Leading IT parks like the International Tech Park (ITPL) and Sigma Tech Park are nearby.

Map for representational purposes only

\*Distance as per Google Maps.