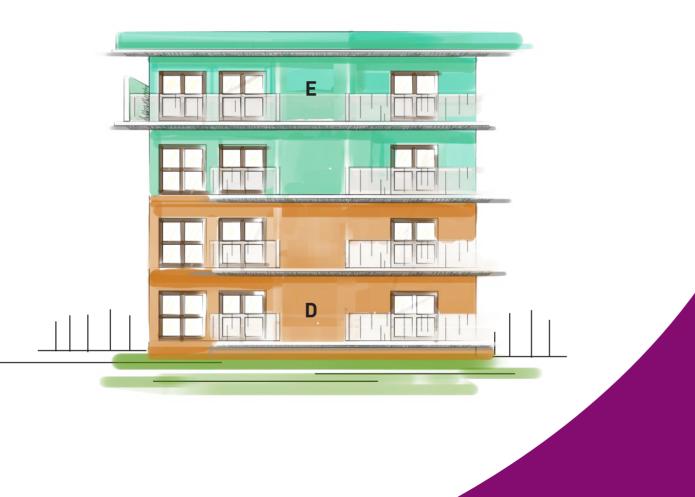

### Type D: (Irum-Garden in heaven)

## इरम

Grandiose homes set across two floors with an exclusive private garden. Revel in the extravagance of the double-heighted dining area.

Type E: (Vyom-Wind)

Luxurious homes with an exclusive private terrace. Enjoy a roof-top barbeque with family and friends while looking at the vast central greens.