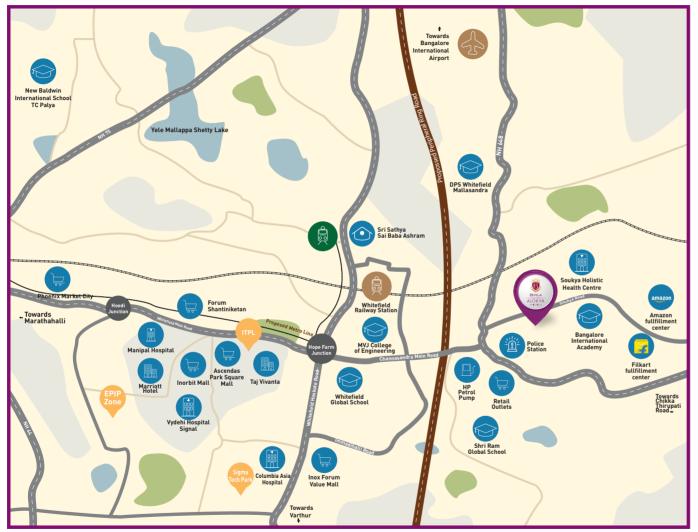

In terms of connectivity, Whitefield provides access to plenty of local transport options, from buses to railways to flights. The KR Puram Railway Station and Kempegowda International Airport are at a comfortable distance from Whitefield and the proposed metro line is set to further facilitate accessibility to the rest of the city.

Easy access to Kempegowda International Airport.

## **RAILWAY STATION**

Close proximity to Whitefield Railway Station.

## **ROAD CONNECTIVITY**

Whitefield Main Road and Old Madras Road offer road connectivity to the city.

Whitefield is also home to a string of popular malls, restaurants and movie theatres. Phoenix Market City, Inorbit Mall and Forum Mall are the more notable ones around and provide residents with several avenues for recreation and entertainment.

A bouquet of fast food joints, fine-dining and MTR restaurants

A variety of entertainment and retail avenues like PVR, Inox, Phoenix Market City and Inorbit Mall

## Whitefield in addition to housing several cultural centers, also provides access to leading IT parks, renowned educational institutions and hospitals.

**SCHOOLS** 

Close to several reputed educational institutes like Bangalore International Academy, Shri Ram Global School and Whitefield Global School.

HOSPITALS

Access to some of the best healthcare services like Columbia Asia Hospital and Nararayana Multispeciality Hospital.

**IT PARKS** 

Leading IT parks like the International Tech Park (ITPL) and Sigma Tech Park are nearby.

Map for representational purposes only

\*Distance as per Google Maps.