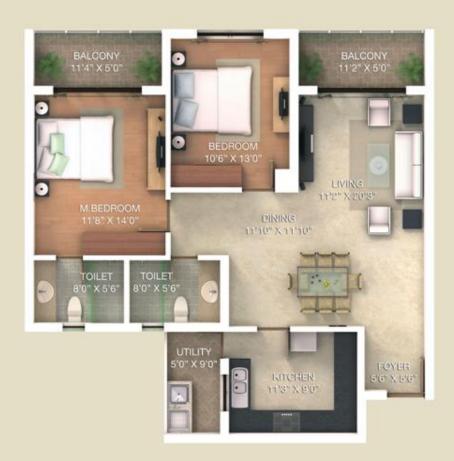

# Adarsh Palm Retreat Lakefront Floor Plan

| SBUA    |        | CARPETAREA |        |
|---------|--------|------------|--------|
| SQ.MTS. | SQ.FT. | SQ.MTS.    | SQ.FT. |
| 124.58  | 1341   | 81.84      | 882    |