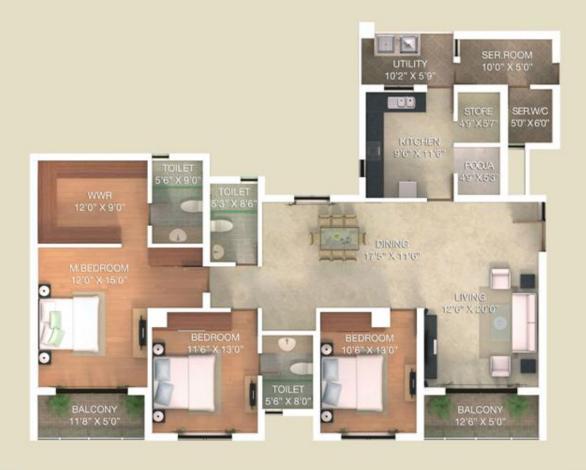

| SBUA    |        | CARPET AREA |        |
|---------|--------|-------------|--------|
| SQ.MTS. | SQ.FT. | SQ.MTS.     | SQ.FT. |
| 271.00  | 2917   | 187.20      | 2015   |

The furniture/fixtures shown in the floor plans are purely indicative and are not a part of the actual offering.