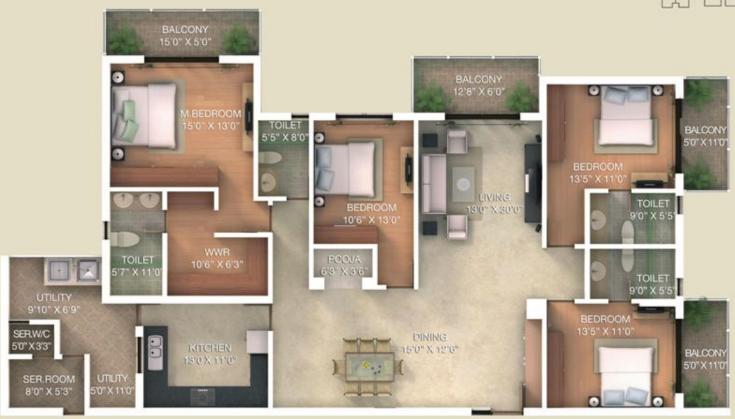

| SBUA    |        | CARPET AREA |        |
|---------|--------|-------------|--------|
| SQ.MTS. | SQ.FT. | SQ.MTS.     | SQ.FT. |
| 271.00  | 2917   | 187.20      | 2015   |

The furniture/fixtures shown in the floor plans are purely indicative and are not a part of the actual offering.