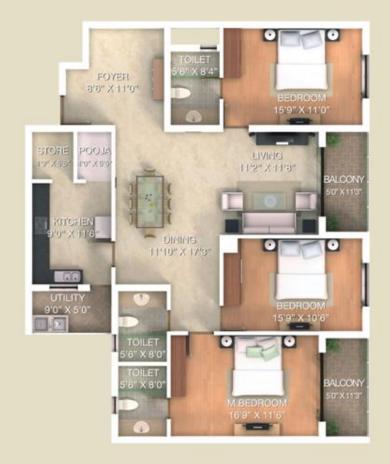

| SBUA    |        | CARPET AREA |        |
|---------|--------|-------------|--------|
| SQ.MTS. | SQ.FT. | SQ.MTS.     | SQ.FT. |
| 271.00  | 2917   | 187.20      | 2015   |

The furniture/fixtures shown in the floor plans are purely indicative and are not a part of the actual offering.