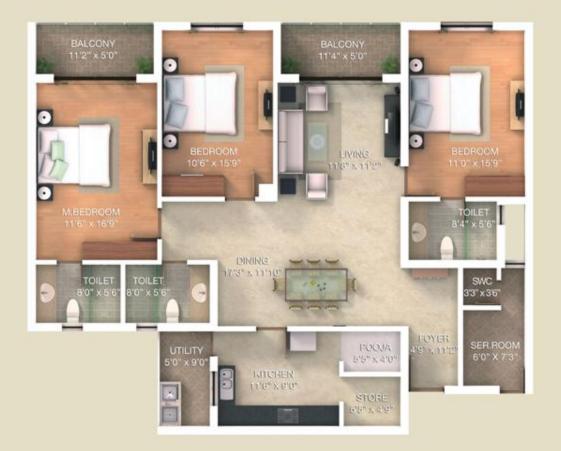

| SBUA    |        | CARPET AREA |        |
|---------|--------|-------------|--------|
| SQ.MTS. | SQ.FT. | SQ.MTS.     | SQ.FT. |
| 205.5   | 2212   | 144.46      | 1555   |

| SBUA    |        | CARPETAREA |        |
|---------|--------|------------|--------|
| SQ.MTS. | SQ.FT. | SQ.MTS.    | SQ.FT. |
| 215.07  | 2315   | 152.27     | 1639   |