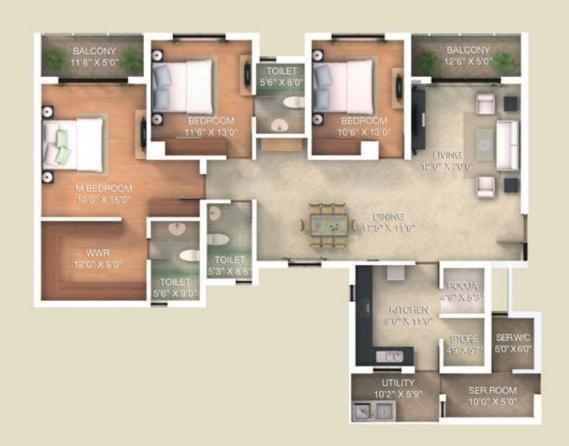

| SBUA    |        | CARPETAREA |        |
|---------|--------|------------|--------|
| SQ.MTS. | SQ.FT. | SQ.MTS.    | SQ.FT. |
| 179.77  | 1935   | 126.72     | 1364   |

| SBUA    |        | CARPET AREA |        |
|---------|--------|-------------|--------|
| SQ.MTS. | SQ.FT. | SQ.MTS.     | SQ.FT. |
| 177.91  | 1915   | 125.60      | 1352   |