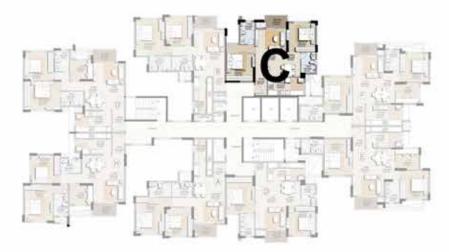

t, well laid out enclave of high rise apartments situated just off the Outer Ring Road at Hebbal. With a superb elevation, top of the line amenities, a refreshing landscape and a view to fall in love with. Every quality in fact that you have come to take for granted from Prestige. Close to all essential conveniences and yet comfortably insulated from the bustle and bother. Just the way you prefer your home to be.

Turn the page and discover a home where you will wake up to each new day with renewed vigour to take on the world.

## ENTRANCE VIEW





## MASTER PLAN



## NUMBERED MASTER PLAN







## ENTRY VIEW





## TYPE A - 2 BED UNIT

Area - 1134 sft Towers - 2,3 Levels - 2 - 23





TYPICAL FLOOR PLAN











## TYPE C - 2 BED UNIT

Area - 1140 sft Towers - 2,3 Levels - 1 - 23





TYPICAL FLOOR PLAN



| TYPE D - 2 BED UNIT |               |                 |
|---------------------|---------------|-----------------|
| Area - 1141 sft     | ■ Tower - 2,3 | Levels - 1 - 23 |





TYPICAL FLOOR PLAN





DAY VIEW



## LOBBY VIEW





## TYPE E - 2 BED + STUDY UNIT

Area - 1294 sft Towers - 2,3 Levels - 1 - 23









## TYPE G - 2 BED + STUDY UNIT

Area - 1333 sft Towers - 2,3 Levels - 1 - 23





TYPICAL FLOOR PLAN







## BEDROOM VIEW







K

KITCHEN 4580x2750 15'0"x9'0"

MAID'S ROOM 2160x2000 7'1"x6'6"

WC 1100x1530

TOILET 2700x1830 8'10'x6'

TOILET 2750x1830 9'0'x6'

DRESS 1470x1930 4'10"x6'4"







KEY PLAN







# LIVING & DINING VIEW











TYPICAL FLOOR PLAN

### TYPE N - 4 BED UNIT

Area - 2483 sft Tower - 4 Levels - 1 - 25



W



Levels - 1 -