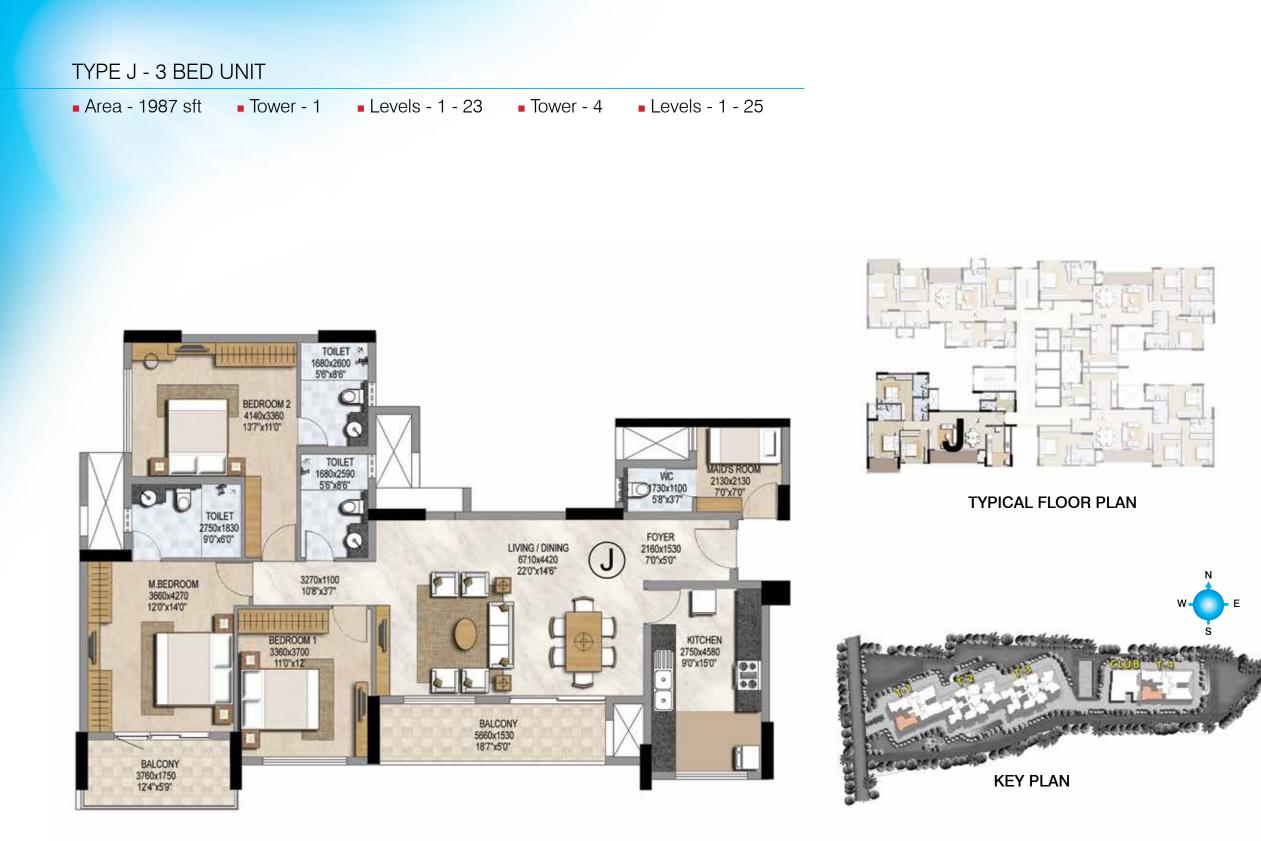

up to each new day with renewed vigour to take on the world.

## ENTRANCE VIEW





## MASTER PLAN



## NUMBERED MASTER PLAN







## ENTRY VIEW





## TYPE A - 2 BED UNIT

Area - 1134 sft Towers - 2,3 Levels - 2 - 23





TYPICAL FLOOR PLAN











## TYPE C - 2 BED UNIT

Area - 1140 sft Towers - 2,3 Levels - 1 - 23





TYPICAL FLOOR PLAN



| TYPE D - 2 BED UNIT |               |                 |
|---------------------|---------------|-----------------|
| Area - 1141 sft     | ■ Tower - 2,3 | Levels - 1 - 23 |





TYPICAL FLOOR PLAN





DAY VIEW



## LOBBY VIEW





## TYPE E - 2 BED + STUDY UNIT

Area - 1294 sft Towers - 2,3 Levels - 1 - 23









## TYPE G - 2 BED + STUDY UNIT

Area - 1333 sft Towers - 2,3 Levels - 1 - 23





TYPICAL FLOOR PLAN







## BEDROOM VIEW







K

KITCHEN 4580x2750 15'0"x9'0"

MAID'S ROOM 2160x2000 7'1"x6'6"

WC 1100x1530

TOILET 2700x1830 8'10'x6'

TOILET 2750x1830 9'0'x6'

DRESS 1470x1930 4'10"x6'4"







KEY PLAN







# LIVING & DINING VIEW











TYPICAL FLOOR PLAN

### TYPE N - 4 BED UNIT

Area - 2483 sft Tower - 4 Levels - 1 - 25



W



Levels - 1 - 25 Area - 2476 sft Tower - 4







## NIGHT VIEW















Prestige Estates Projects Limited 'The Falcon House', No.1, Main Guard Cross Road, Bangalore - 560 001. Ph: +91-80-25591080. Fax: +91-80-25591945. E-mail: properties@vsnl.com



This booklet is conceptual and not a legal offering. The promoter reserves the right to change, alter, add, or delete any of the specifications mentioned herein without prior permission or notice. The furniture shown in the plan