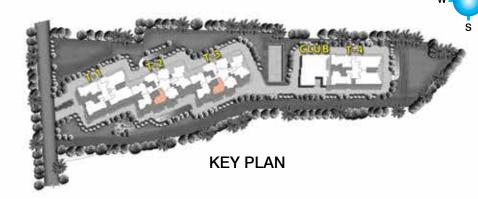

our day off to just such an invigorating start.

Prestige Misty Waters is a verdant, well laid out enclave of high rise apartments situated just off the Outer Ring Road at Hebbal. With a superb elevation, top of the line amenities, a refreshing landscape and a view to fall in love with. Every quality in fact that you have come to take for granted from Prestige. Close to all essential conveniences and yet comfortably insulated from the bustle and bother. Just the way you prefer your home to be.

Turn the page and discover a home where you will wake up to each new day with renewed vigour to take on the world.

## ENTRANCE VIEW





## MASTER PLAN



## NUMBERED MASTER PLAN







## ENTRY VIEW





## TYPE A - 2 BED UNIT

Area - 1134 sft Towers - 2,3 Levels - 2 - 23





TYPICAL FLOOR PLAN











## TYPE C - 2 BED UNIT

Area - 1140 sft Towers - 2,3 Levels - 1 - 23





TYPICAL FLOOR PLAN



| TYPE D - 2 BED UNIT |               |                 |
|---------------------|---------------|-----------------|
| Area - 1141 sft     | ■ Tower - 2,3 | Levels - 1 - 23 |





TYPICAL FLOOR PLAN





DAY VIEW



## LOBBY VIEW





## TYPE E - 2 BED + STUDY UNIT

Area - 1294 sft Towers - 2,3 Levels - 1 - 23









## TYPE G - 2 BED + STUDY UNIT

Area - 1333 sft Towers - 2,3 Levels - 1 - 23





TYPICAL FLOOR PLAN







## BEDROOM VIEW







K

KITCHEN 4580x2750 15'0"x9'0"

MAID'S ROOM 2160x2000 7'1"x6'6"

WC 1100x1530

TOILET 2700x1830 8'10'x6'

TOILET 2750x1830 9'0'x6'

DRESS 1470x1930 4'10"x6'4"







KEY PLAN







# LIVING & DINING VIEW











TYPICAL FLOOR PLAN

### TY