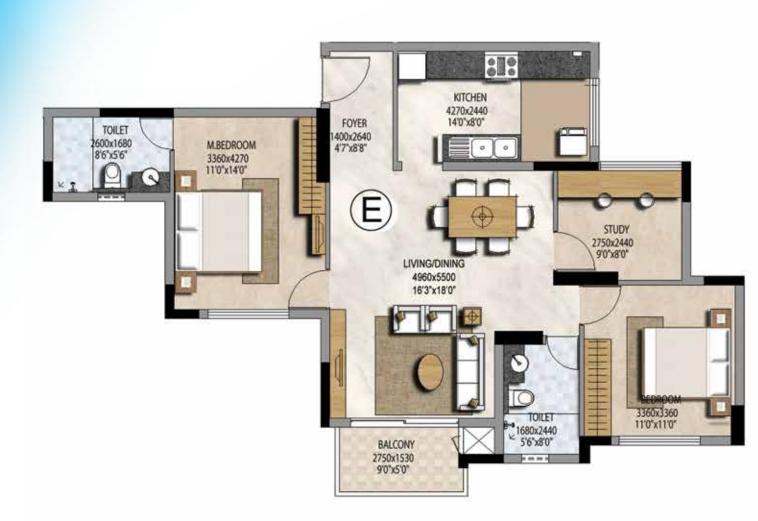

y insulated from the bustle and bother. Just the way you prefer your home to be.

Turn the page and discover a home where you will wake up to each new day with renewed vigour to take on the world.

## ENTRANCE VIEW





## MASTER PLAN



## NUMBERED MASTER PLAN







## ENTRY VIEW





## TYPE A - 2 BED UNIT

Area - 1134 sft Towers - 2,3 Levels - 2 - 23





TYPICAL FLOOR PLAN











## TYPE C - 2 BED UNIT

Area - 1140 sft Towers - 2,3 Levels - 1 - 23





TYPICAL FLOOR PLAN



| TYPE D - 2 BED UNIT |               |                 |
|---------------------|---------------|-----------------|
| Area - 1141 sft     | ■ Tower - 2,3 | Levels - 1 - 23 |





TYPICAL FLOOR PLAN





DAY VIEW



## LOBBY VIEW





## TYPE E - 2 BED + STUDY UNIT

Area - 1294 sft Towers - 2,3 Levels - 1 - 23









## TYPE G - 2 BED + STUDY UNIT

Area - 1333 sft Towers - 2,3 Levels - 1 - 23





TYPICAL FLOOR PLAN







## BEDROOM VIEW







K

KITCHEN 4580x2750 15'0"x9'0"

MAID'S ROOM 2160x2000 7'1"x6'6"

WC 1100x1530

TOILET 2700x1830 8'10'x6'

TOILET 2750x1830 9'0'x6'

DRESS 1470x1930 4'10"x6'4"







KEY PLAN







# LIVING & DINING VIEW











TYPICAL FLOOR PLAN

### TYPE N - 4 BED UNIT

Area - 2483 sft Tower - 4 Levels - 1 - 25



W



Levels - 1 - 25 Area - 2476 sft Tower - 4







## NIGHT VIEW















Prestige Estates Projects Limited 'The Falcon House', No.1, Main Guard Cross Road, Bangalore - 560 001. Ph: +91-80-25591080. Fax: +91-80-25591945. E-mail: properties@vsnl.com



This booklet is conceptual and not a legal offering. The promoter reserves the right to chang