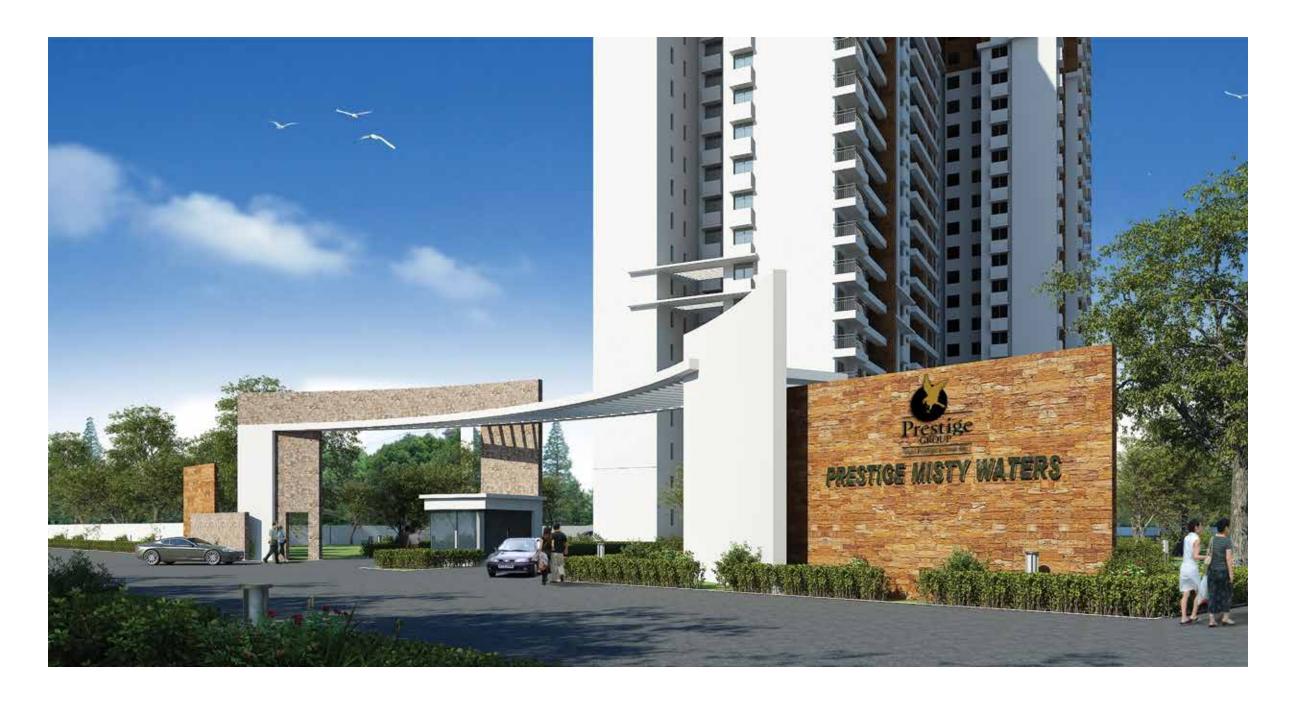

ngalore are about a nip in the air, a light mist swirling about you and a cool wind sending pleasurable shivers down your spine. Wake up to a home where you can get your day off to just such an invigorating start.

Prestige Misty Waters is a verdant, well laid out enclave of high rise apartments situated just off the Outer Ring Road at Hebbal. With a superb elevation, top of the line amenities, a refreshing landscape and a view to fall in love with. Every quality in fact that you have come to take for granted from Prestige. Close to all essential conveniences and yet comfortably insulated from the bustle and bother. Just the way you prefer your home to be.

Turn the page and discover a home where you will wake up to each new day with renewed vigour to take on the world.

## ENTRANCE VIEW





## MASTER PLAN



## NUMBERED MASTER PLAN







## ENTRY VIEW





## TYPE A - 2 BED UNIT

Area - 1134 sft Towers - 2,3 Levels - 2 - 23





TYPICAL FLOOR PLAN











## TYPE C - 2 BED UNIT

Area - 1140 sft Towers - 2,3 Levels - 1 - 23





TYPICAL FLOOR PLAN



| TYPE D - 2 BED UNIT |               |                 |
|---------------------|---------------|-----------------|
| Area - 1141 sft     | ■ Tower - 2,3 | Levels - 1 - 23 |





TYPICAL FLOOR PLAN





DAY VIEW



## LOBBY VIEW





## TYPE E - 2 BED + STUDY UNIT

Area - 1294 sft Towers - 2,3 Levels - 1 - 23









## TYPE G - 2 BED + STUDY UNIT

Area - 1333 sft Towers - 2,3 Levels - 1 - 23





TYPICAL FLOOR PLAN







## BEDROOM VIEW







K

KITCHEN 4580x2750 15'0"x9'0"

MAID'S ROOM 2160x2000 7'1"x6'6"

WC 1100x153