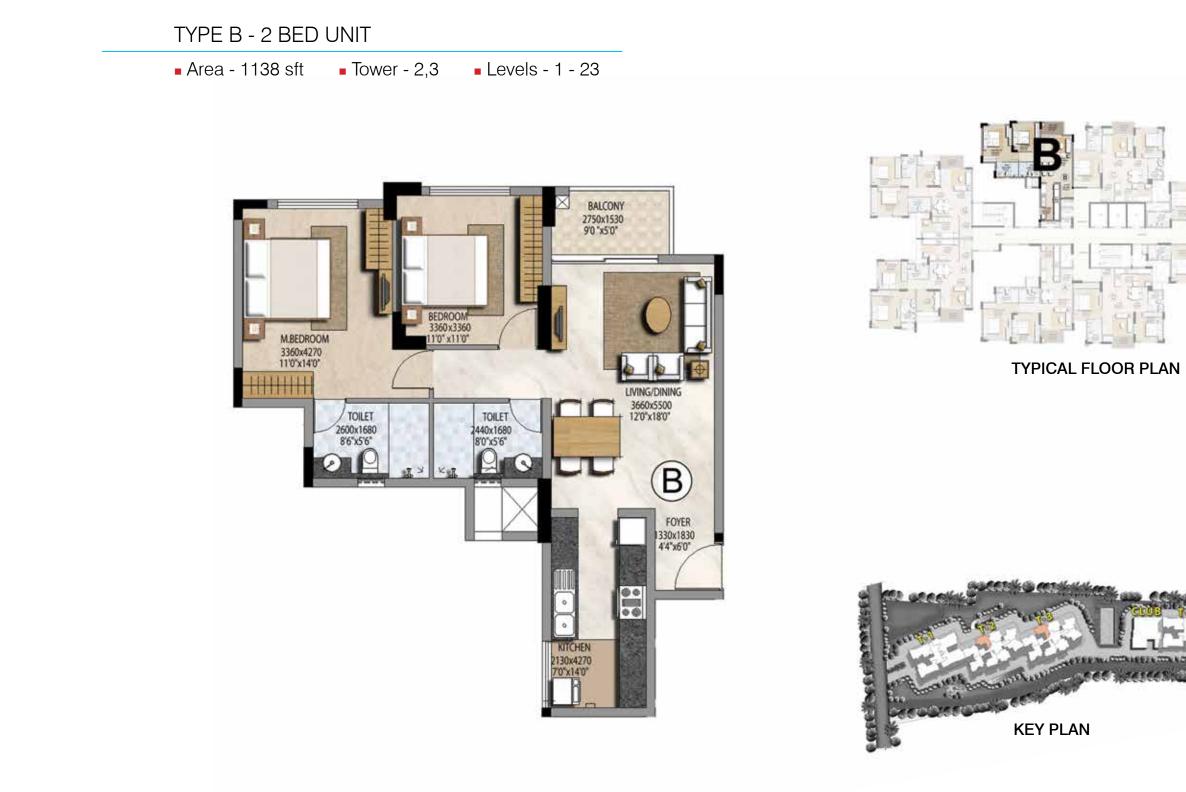

r day off to just such an invigorating start.

Prestige Misty Waters is a verdant, well laid out enclave of high rise apartments situated just off the Outer Ring Road at Hebbal. With a superb elevation, top of the line amenities, a refreshing landscape and a view to fall in love with. Every quality in fact that you have come to take for granted from Prestige. Close to all essential conveniences and yet comfortably insulated from the bustle and bother. Just the way you prefer your home to be.

Turn the page and discover a home where you will wake up to each new day with renewed vigour to take on the world.

## ENTRANCE VIEW





## MASTER PLAN



## NUMBERED MASTER PLAN







## ENTRY VIEW





## TYPE A - 2 BED UNIT

Area - 1134 sft Towers - 2,3 Levels - 2 - 23





TYPICAL FLOOR PLAN











## TYPE C - 2 BED UNIT

Area - 1140 sft Towers - 2,3 Levels - 1 - 23





TYPICAL FLOOR PLAN



| TYPE D - 2 BED UNIT |               |                 |
|---------------------|---------------|-----------------|
| Area - 1141 sft     | ■ Tower - 2,3 | Levels - 1 - 23 |





TYPICAL FLOOR PLAN





DAY VIEW



## LOBBY VIEW





## TYPE E - 2 BED + STUDY UNIT

Area - 1294 sft Towers - 2,3 Levels - 1 - 23









## TYPE G - 2 BED + STUDY UNIT

Area - 1333 sft Towers - 2,3 Levels - 1 - 23





TYPICAL FLOOR PLAN







## BEDROOM VIEW







K

KITCHEN 4580x2750 15'0"x9'0"

MAID'S ROOM 2160x2000 7'1"x6'6"

WC 1100x1530

TOILET 2700x1830 8'10'x6'

TOILET 2750x1830 9'0'x6'

DRESS 1470x1930 4'10"x6'4"







KEY PLAN







# LIVING & DINING VIEW











TYPICAL FLOOR PLAN

### TYPE