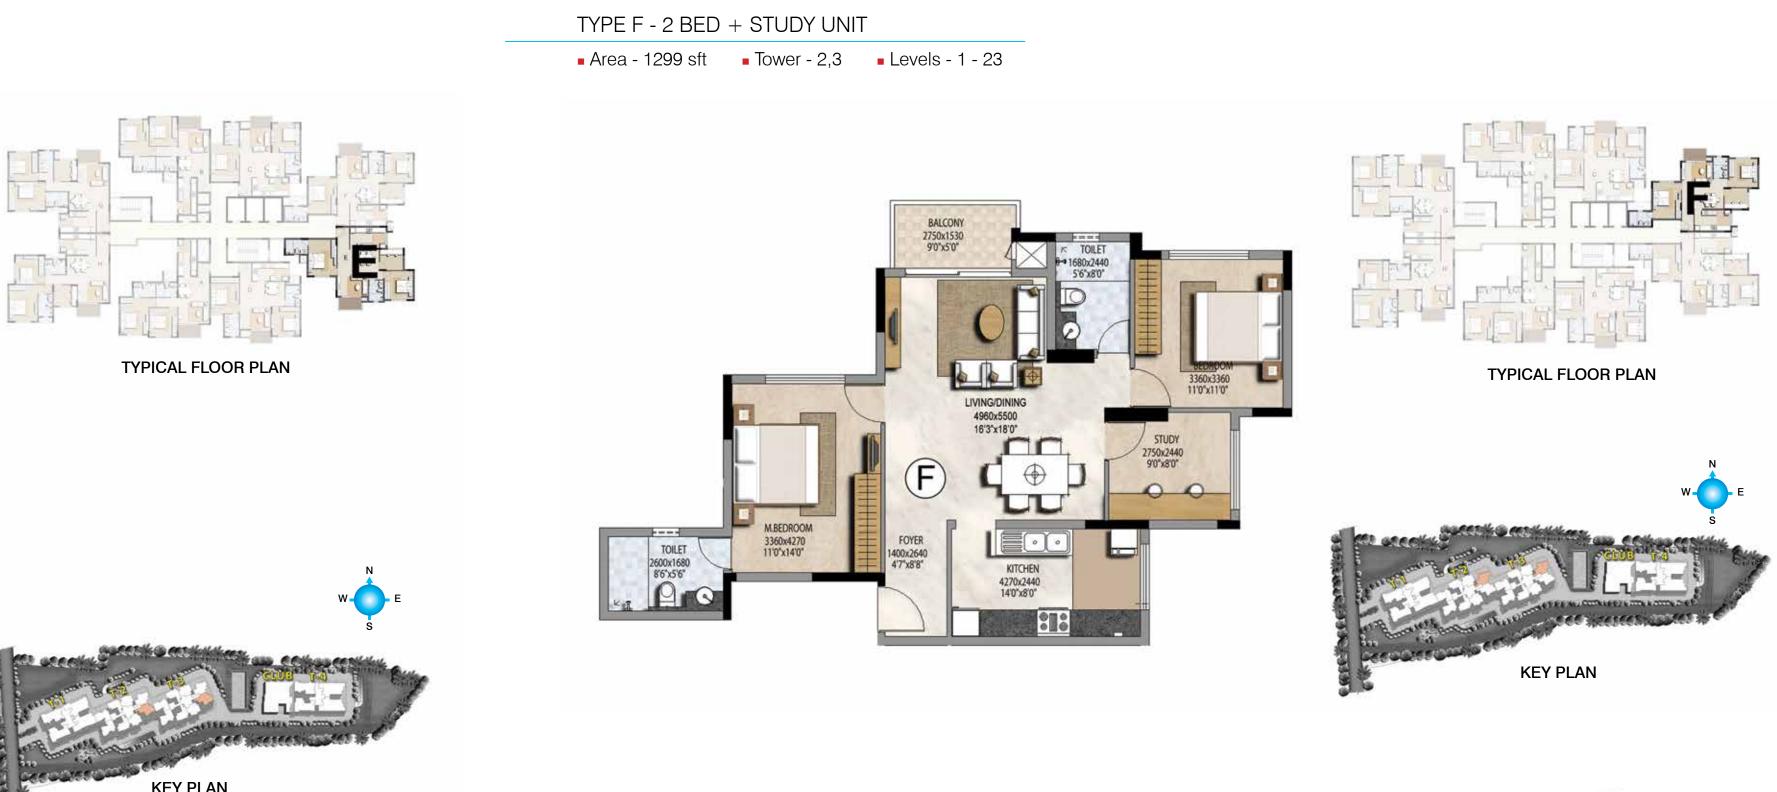

insulated from the bustle and bother. Just the way you prefer your home to be.

Turn the page and discover a home where you will wake up to each new day with renewed vigour to take on the world.

## ENTRANCE VIEW





## MASTER PLAN



## NUMBERED MASTER PLAN







## ENTRY VIEW





## TYPE A - 2 BED UNIT

Area - 1134 sft Towers - 2,3 Levels - 2 - 23





TYPICAL FLOOR PLAN











## TYPE C - 2 BED UNIT

Area - 1140 sft Towers - 2,3 Levels - 1 - 23





TYPICAL FLOOR PLAN



| TYPE D - 2 BED UNIT |               |                 |
|---------------------|---------------|-----------------|
| Area - 1141 sft     | ■ Tower - 2,3 | Levels - 1 - 23 |





TYPICAL FLOOR PLAN





DAY VIEW



## LOBBY VIEW





## TYPE E - 2 BED + STUDY UNIT

Area - 1294 sft Towers - 2,3 Levels - 1 - 23









## TYPE G - 2 BED + STUDY UNIT

Area - 1333 sft Towers - 2,3 Levels - 1 - 23





TYPICAL FLOOR PLAN







## BEDROOM VIEW







K

KITCHEN 4580x2750 15'0"x9'0"

MAID'S ROOM 2160x2000 7'1"x6'6"

WC 1100x1530

TOILET 2700x1830 8'10'x6'

TOILET 2750x1830 9'0'x6'

DRESS 1470x1930 4'10"x6'4"







KEY PLAN







# LIVING & DINING VIEW











TYPICAL FLOOR PLAN

### TYPE N - 4 BED UNIT

Area - 2483 sft Tower - 4 Levels - 1 - 25



W



Levels - 1 - 25 Area - 2476 sft Tower - 4







## NIGHT VIEW















Prestige Estates Projects Limited 'The Falcon House', No.1, Main Guard Cross Road, Bangalore - 560 001. Ph: +91-80-25591080. Fax: +91-80-25591945. E-mail: properties@vsnl.com



This booklet is conceptual and not a legal offering. The promoter reserves the right to change,