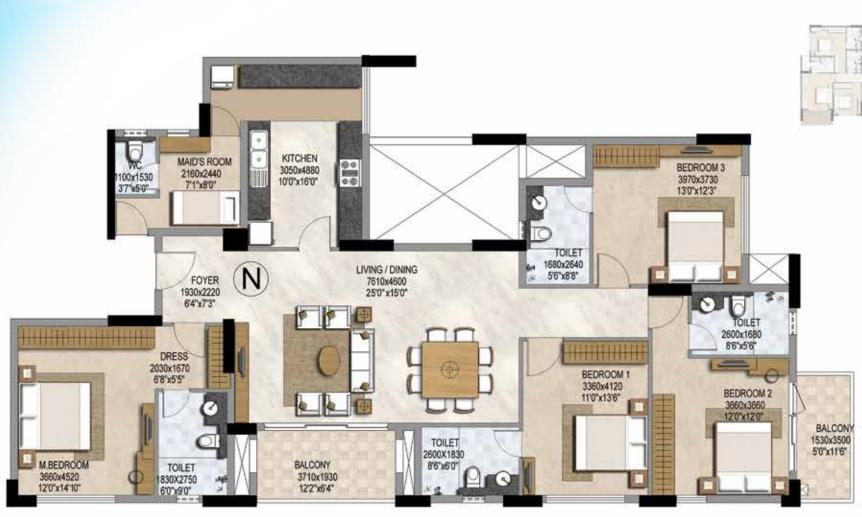

### TYPE N - 4 BED UNIT

Area - 2483 sft Tower - 4 Levels - 1 - 25

W

Levels - 1 - 25 Area - 2476 sft Tower - 4