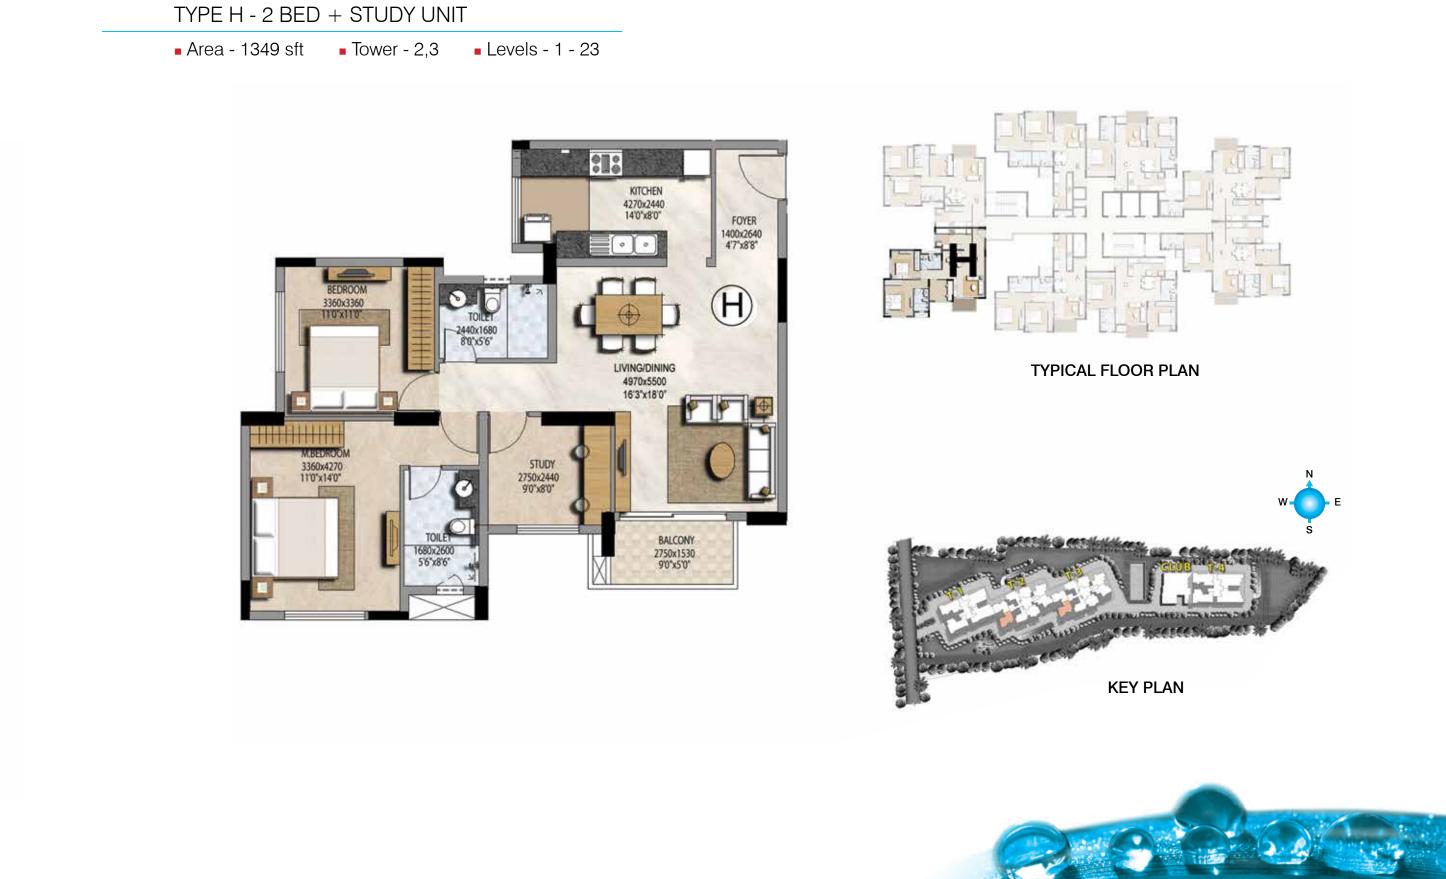

ome where you will wake up to each new day with renewed vigour to take on the world.

## ENTRANCE VIEW





## MASTER PLAN



## NUMBERED MASTER PLAN







## ENTRY VIEW





## TYPE A - 2 BED UNIT

Area - 1134 sft Towers - 2,3 Levels - 2 - 23





TYPICAL FLOOR PLAN











## TYPE C - 2 BED UNIT

Area - 1140 sft Towers - 2,3 Levels - 1 - 23





TYPICAL FLOOR PLAN



| TYPE D - 2 BED UNIT |               |                 |
|---------------------|---------------|-----------------|
| Area - 1141 sft     | ■ Tower - 2,3 | Levels - 1 - 23 |





TYPICAL FLOOR PLAN





DAY VIEW



## LOBBY VIEW





## TYPE E - 2 BED + STUDY UNIT

Area - 1294 sft Towers - 2,3 Levels - 1 - 23









## TYPE G - 2 BED + STUDY UNIT

Area - 1333 sft Towers - 2,3 Levels - 1 - 23





TYPICAL FLOOR PLAN







## BEDROOM VIEW







K

KITCHEN 4580x2750 15'0"x9'0"

MAID'S ROOM 2160x2000 7'1"x6'6"

WC 1100x1530

TOILET 2700x1830 8'10'x6'

TOILET 2750x1830 9'0'x6'

DRESS 1470x1930 4'10"x6'4"







KEY PLAN







# LIVING & DINING VIEW











TYPICAL FLOOR PLAN

### TYPE N - 4 BED UNIT

Area - 2483 sft Tower - 4 Levels - 1 - 25



W



Levels - 1 - 25 Area - 2476 sft Tower - 4







## NIGHT VIEW















Prestige Estates Projects Limited 'The Falcon House', No.1, Main Guard Cross Road, Bangalore - 560 001. Ph: +91-80-25591080. Fax: +91-80-25591945. E-mail: properties@vsnl.com



This booklet is conceptual and not a legal offering. The promoter reserves the right to change, alter, add, or delete any of the specifications mentioned herein without prior permission or notice. The furn