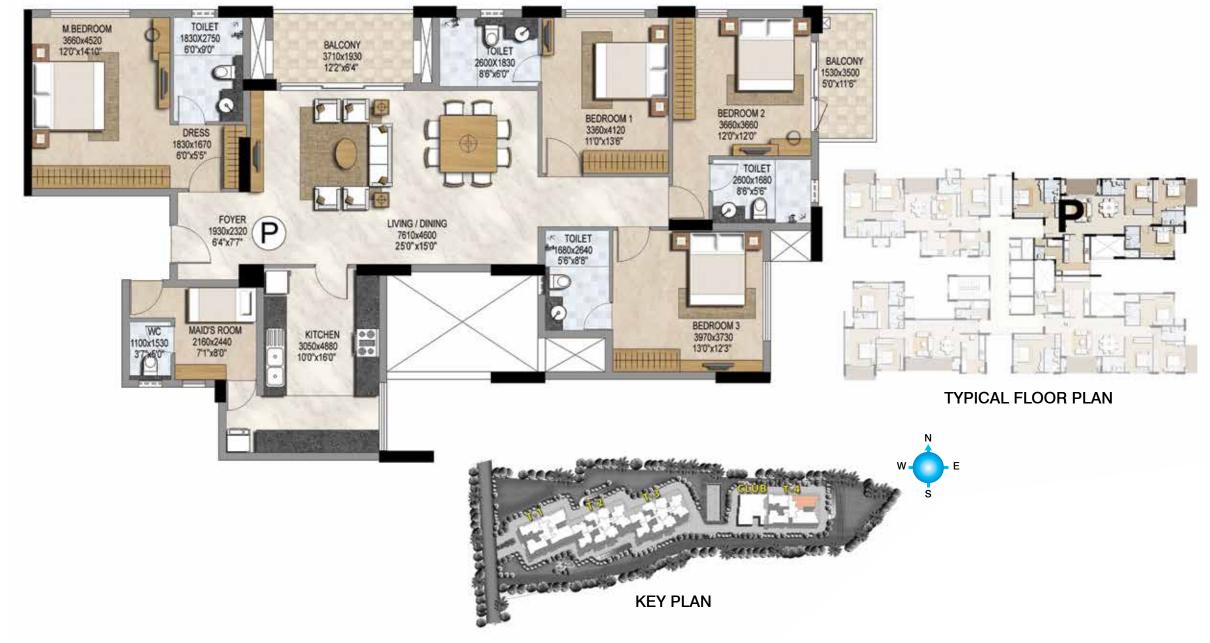

### TYPE N - 4 BED UNIT

Area - 2483 sft Tower - 4 Levels - 1 - 25

W

Levels - 1 - 25 Area - 2476 sft Tower - 4