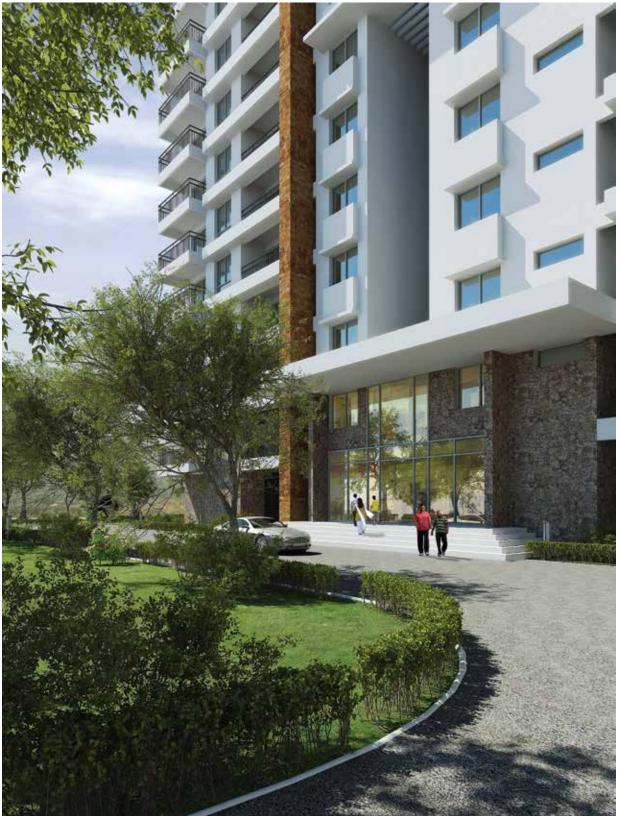

and a cool wind sending pleasurable shivers down your spine. Wake up to a home where you can get your day off to just such an invigorating start.

Prestige Misty Waters is a verdant, well laid out enclave of high rise apartments situated just off the Outer Ring Road at Hebbal. With a superb elevation, top of the line amenities, a refreshing landscape and a view to fall in love with. Every quality in fact that you have come to take for granted from Prestige. Close to all essential conveniences and yet comfortably insulated from the bustle and bother. Just the way you prefer your home to be.

Turn the page and discover a home where you will wake up to each new day with renewed vigour to take on the world.

## ENTRANCE VIEW





## MASTER PLAN



## NUMBERED MASTER PLAN







## ENTRY VIEW





## TYPE A - 2 BED UNIT

Area - 1134 sft Towers - 2,3 Levels - 2 - 23





TYPICAL FLOOR PLAN











## TYPE C - 2 BED UNIT

Area - 1140 sft Towers - 2,3 Levels - 1 - 23





TYPICAL FLOOR PLAN



| TYPE D - 2 BED UNIT |               |                 |
|---------------------|---------------|-----------------|
| Area - 1141 sft     | ■ Tower - 2,3 | Levels - 1 - 23 |





TYPICAL FLOOR PLAN





DAY VIEW



## LOBBY VIEW





## TYPE E - 2 BED + STUDY UNIT

Area - 1294 sft Towers - 2,3 Levels - 1 - 23









## TYPE G - 2 BED + STUDY UNIT

Area - 1333 sft Towers - 2,3 Levels - 1 - 23





TYPICAL FLOOR PLAN







## BEDROOM VIEW







K

KITCHEN 4580x2750 15'0"x9'0"

MAID'S ROOM 2160x2000 7'1"x6'6"

WC 1100x1530

TOILET 2700x1830 8'10'x6'

TOILET 2750x1830 9'0'x6'

DRESS 1470x1