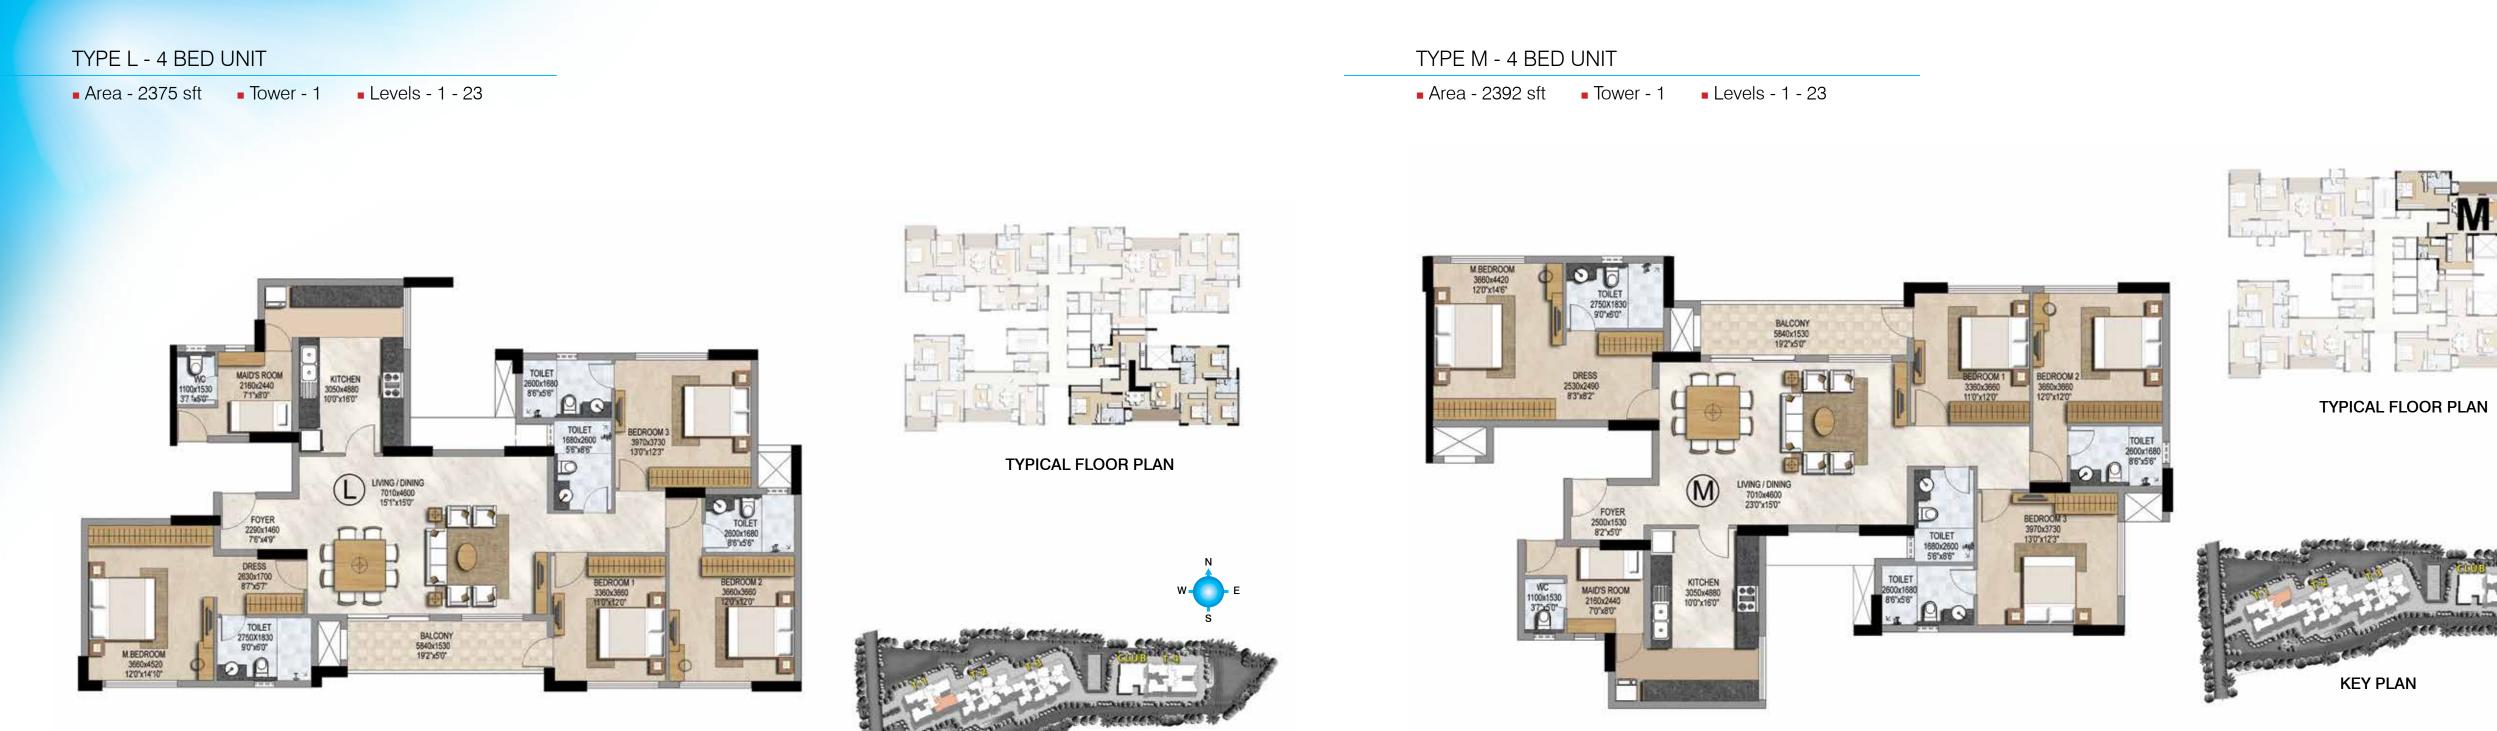

### TYPE N - 4 BED UNIT

Area - 2483 sft Tower - 4 Levels - 1 - 25

W

Levels - 1 - 25 Area - 2476 sft Tower - 4