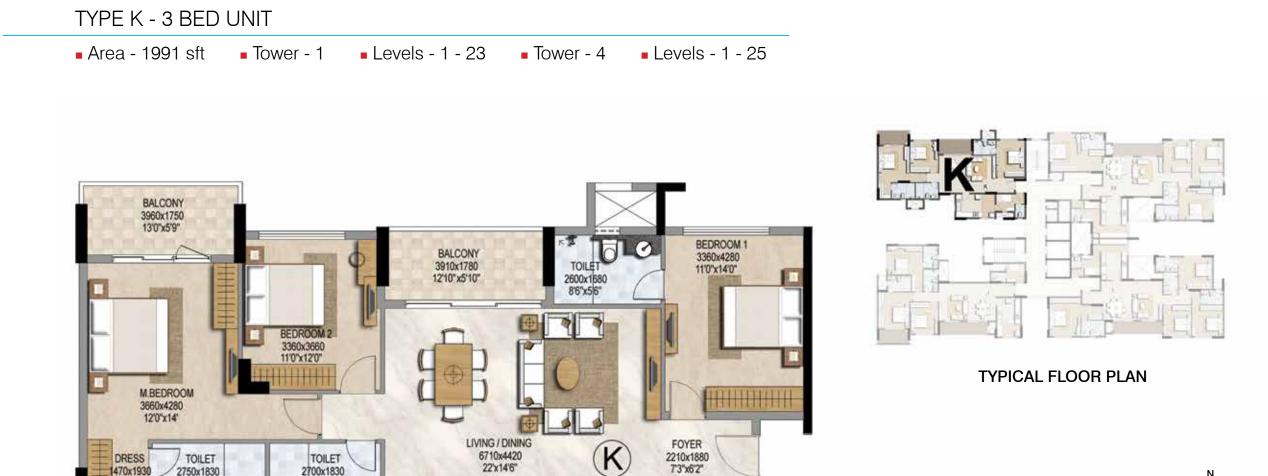

## BEDROOM VIEW

K

KITCHEN 4580x2750 15'0"x9'0"

MAID'S ROOM 2160x2000 7'1"x6'6"

WC 1100x1530

TOILET 2700x1830 8'10'x6'

TOILET 2750x1830 9'0'x6'

DRESS 1470x1930 4'10"x6'4"