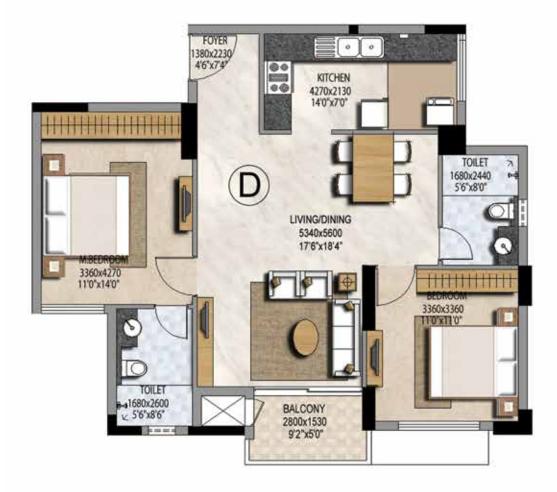

## TYPE C - 2 BED UNIT

Area - 1140 sft Towers - 2,3 Levels - 1 - 23

TYPICAL FLOOR PLAN

| TYPE D - 2 BED UNIT |               |                 |
|---------------------|---------------|-----------------|
| Area - 1141 sft     | ■ Tower - 2,3 | Levels - 1 - 23 |