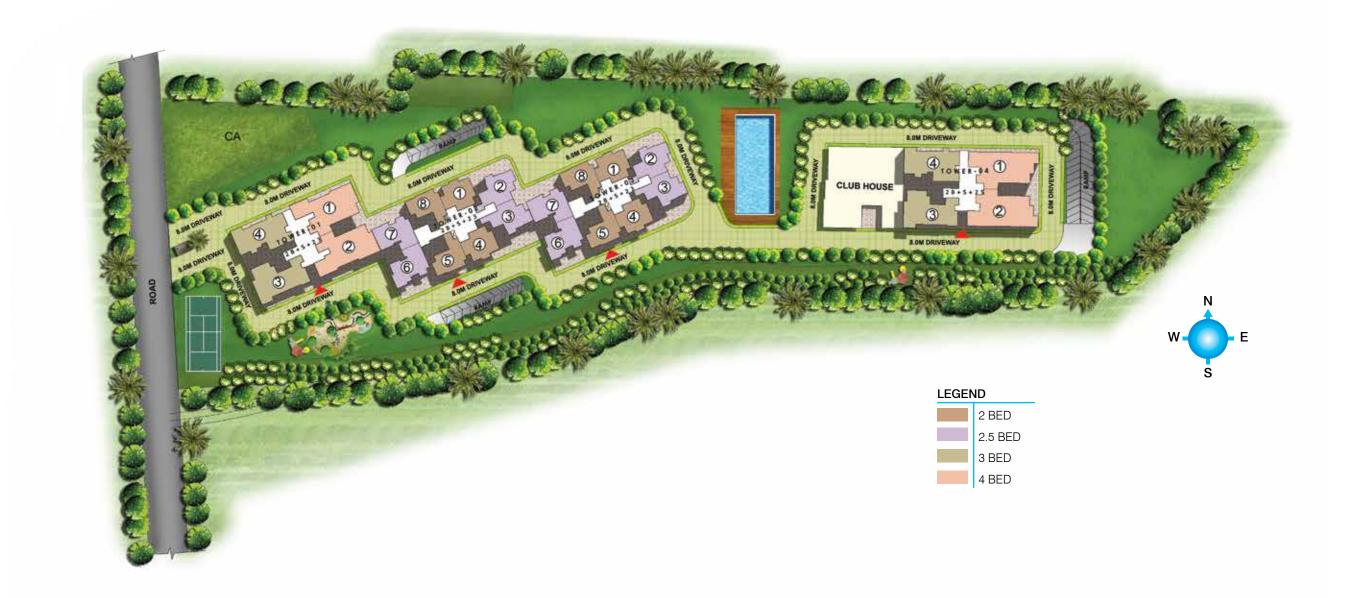

t swirling about you and a cool wind sending pleasurable shivers down your spine. Wake up to a home where you can get your day off to just such an invigorating start.

Prestige Misty Waters is a verdant, well laid out enclave of high rise apartments situated just off the Outer Ring Road at Hebbal. With a superb elevation, top of the line amenities, a refreshing landscape and a view to fall in love with. Every quality in fact that you have come to take for granted from Prestige. Close to all essential conveniences and yet comfortably insulated from the bustle and bother. Just the way you prefer your home to be.

Turn the page and discover a home where you will wake up to each new day with renewed vigour to take on the world.

## ENTRANCE VIEW





## MASTER PLAN



## NUMBERED MASTER PLAN







## ENTRY VIEW





## TYPE A - 2 BED UNIT

Area - 1134 sft Towers - 2,3 Levels - 2 - 23





TYPICAL FLOOR PLAN











## TYPE C - 2 BED UNIT

Area - 1140 sft Towers - 2,3 Levels - 1 - 23





TYPICAL FLOOR PLAN



| TYPE D - 2 BED UNIT |               |                 |
|---------------------|---------------|-----------------|
| Area - 1141 sft     | ■ Tower - 2,3 | Levels - 1 - 23 |





TYPICAL FLOOR PLAN





DAY VIEW



## LOBBY VIEW





## TYPE E - 2 BED + STUDY UNIT

Area - 1294 sft Towers - 2,3 Levels - 1 - 23









## TYPE G - 2 BED + STUDY UNIT

Area - 1333 sft Towers - 2,3 Levels - 1 - 23





TYPICAL FLOOR PLAN







## BEDROOM VIEW







K

KITCHEN 4580x2750 15'0"x9'0"

MAID'S ROOM 2160x2000 7'1"x6'6"

WC 1100x1530

TOILET 2700x1830 8'10'x6'

TOILET 2750x1830