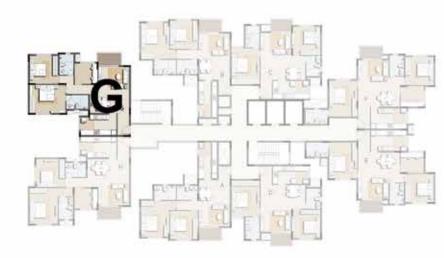

## TYPE G - 2 BED + STUDY UNIT

Area - 1333 sft Towers - 2,3 Levels - 1 - 23

TYPICAL FLOOR PLAN