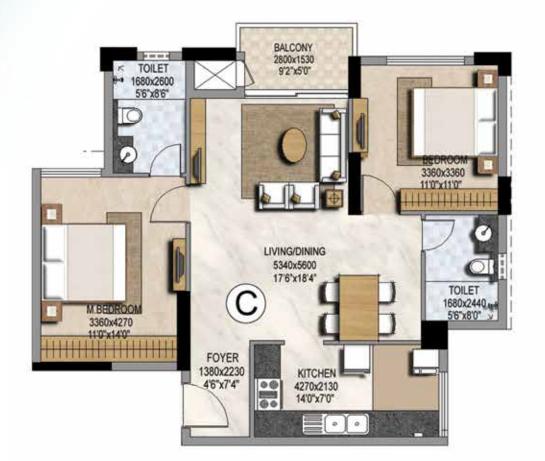

## TYPE C - 2 BED UNIT

Area - 1140 sft Towers - 2,3 Levels - 1 - 23

TYPICAL FLOOR PLAN

| TYPE D - 2 BED UNIT |               |                 |
|---------------------|---------------|-----------------|
| Area - 1141 sft     | ■ Tower - 2,3 | Levels - 1 - 23 |