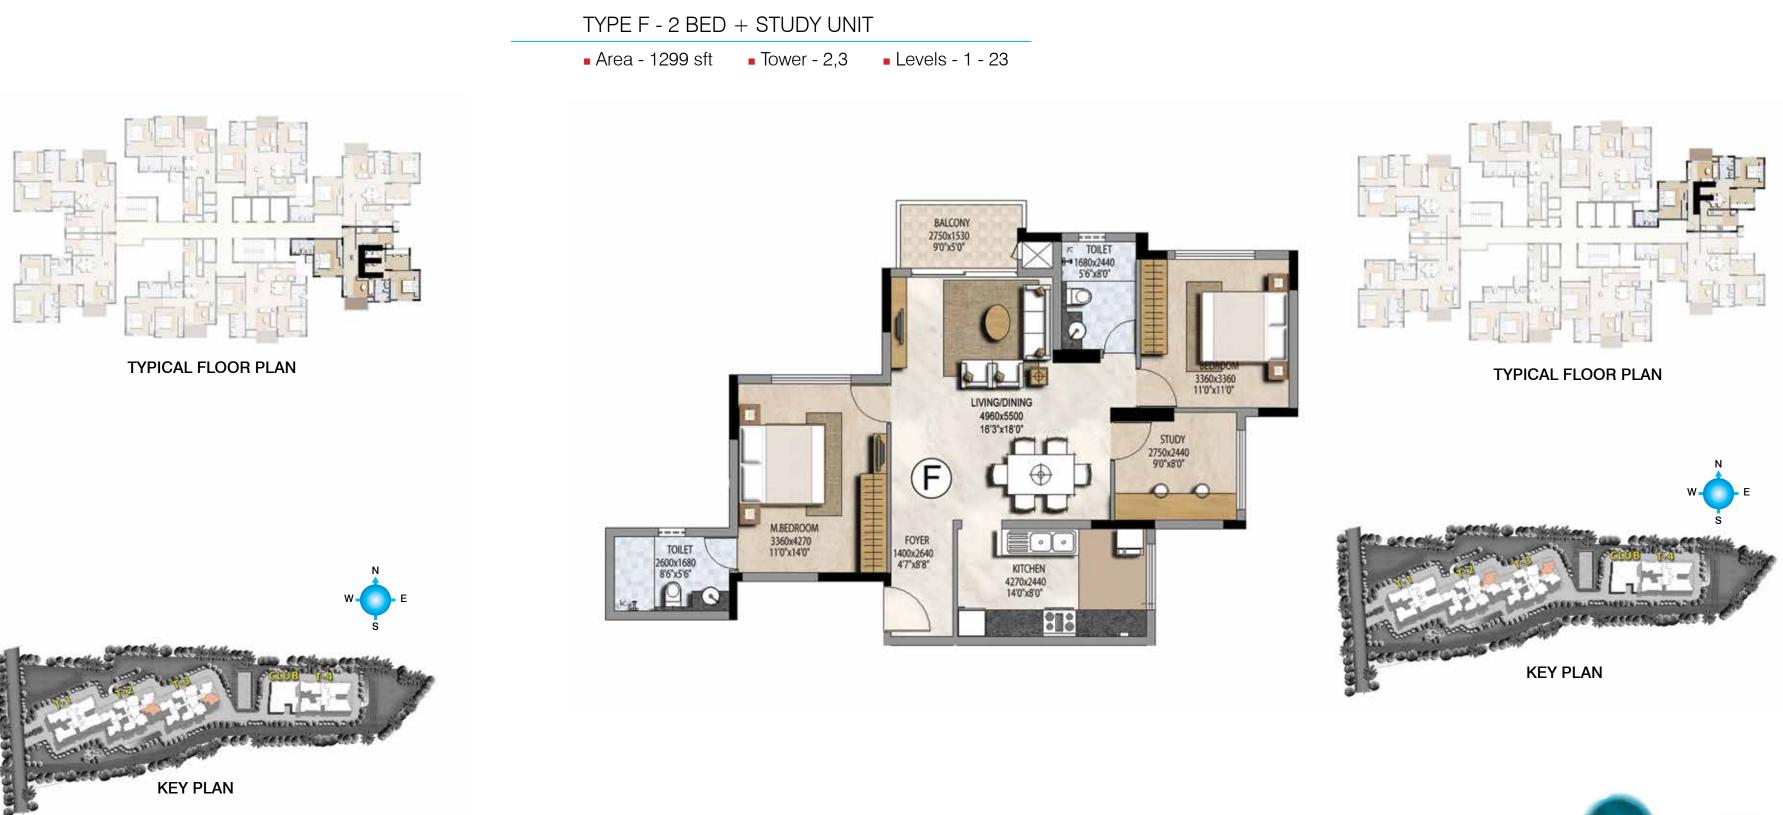

sulated from the bustle and bother. Just the way you prefer your home to be.

Turn the page and discover a home where you will wake up to each new day with renewed vigour to take on the world.

## ENTRANCE VIEW





## MASTER PLAN



## NUMBERED MASTER PLAN







## ENTRY VIEW





## TYPE A - 2 BED UNIT

Area - 1134 sft Towers - 2,3 Levels - 2 - 23





TYPICAL FLOOR PLAN











## TYPE C - 2 BED UNIT

Area - 1140 sft Towers - 2,3 Levels - 1 - 23





TYPICAL FLOOR PLAN



| TYPE D - 2 BED UNIT |               |                 |
|---------------------|---------------|-----------------|
| Area - 1141 sft     | ■ Tower - 2,3 | Levels - 1 - 23 |





TYPICAL FLOOR PLAN





DAY VIEW



## LOBBY VIEW





## TYPE E - 2 BED + STUDY UNIT

Area - 1294 sft Towers - 2,3 Levels - 1 - 23









## TYPE G - 2 BED + STUDY UNIT

Area - 1333 sft Towers - 2,3 Levels - 1 - 23





TYPICAL FLOOR PLAN







## BEDROOM VIEW







K

KITCHEN 4580x2750 15'0"x9'0"

MAID'S ROOM 2160x2000 7'1"x6'6"

WC 1100x1530

TOILET 2700x1830 8'10'x6'

TOILET 2750x1830 9'0'x6'

DRESS 1470x1930 4'10"x6'4"







KEY PLAN







# LIVING & DINING VIEW











TYPICAL FLOOR PLAN

### TYPE N - 4 BED UNIT

Area - 2483 sft Tower - 4 Levels - 1 - 25



W



Levels - 1 - 25 Area - 2476 sft Tower - 4







## NIGHT VIEW















Prestige Estates Projects Limited 'The Falcon House', No.1, Main Guard Cross Road, Bangalore - 560 001. Ph: +91-80-25591080. Fax: +91-80-25591945. E-mail: properties@vsnl.com



This booklet is conceptual and not a legal offering. The promoter reserves the right to change, a