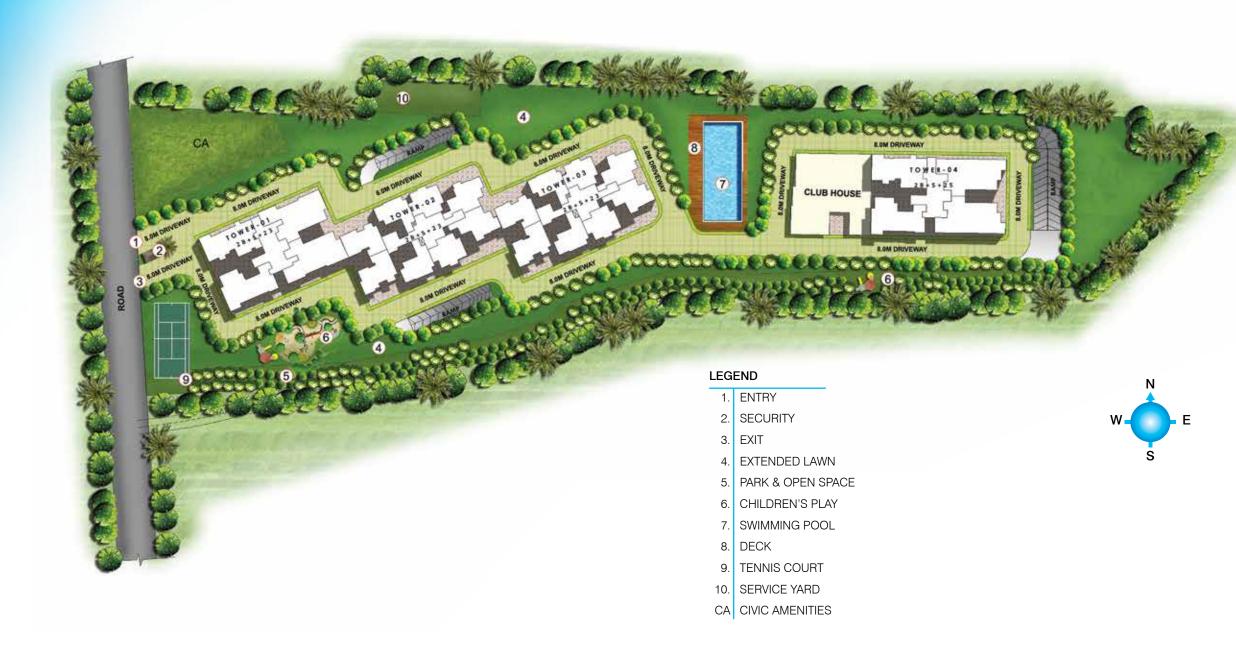

nip in the air, a light mist swirling about you and a cool wind sending pleasurable shivers down your spine. Wake up to a home where you can get your day off to just such an invigorating start.

Prestige Misty Waters is a verdant, well laid out enclave of high rise apartments situated just off the Outer Ring Road at Hebbal. With a superb elevation, top of the line amenities, a refreshing landscape and a view to fall in love with. Every quality in fact that you have come to take for granted from Prestige. Close to all essential conveniences and yet comfortably insulated from the bustle and bother. Just the way you prefer your home to be.

Turn the page and discover a home where you will wake up to each new day with renewed vigour to take on the world.

## ENTRANCE VIEW





## MASTER PLAN



## NUMBERED MASTER PLAN







## ENTRY VIEW





## TYPE A - 2 BED UNIT

Area - 1134 sft Towers - 2,3 Levels - 2 - 23





TYPICAL FLOOR PLAN











## TYPE C - 2 BED UNIT

Area - 1140 sft Towers - 2,3 Levels - 1 - 23





TYPICAL FLOOR PLAN



| TYPE D - 2 BED UNIT |               |                 |
|---------------------|---------------|-----------------|
| Area - 1141 sft     | ■ Tower - 2,3 | Levels - 1 - 23 |





TYPICAL FLOOR PLAN





DAY VIEW



## LOBBY VIEW





## TYPE E - 2 BED + STUDY UNIT

Area - 1294 sft Towers - 2,3 Levels - 1 - 23









## TYPE G - 2 BED + STUDY UNIT

Area - 1333 sft Towers - 2,3 Levels - 1 - 23





TYPICAL FLOOR PLAN







## BEDROOM VIEW







K

KITCHEN 4580x2750 15'0"x9'0"

MAID'S ROOM 2160x2000 7'1"x6'6"

WC 1100x1530

TOILET 2700x1830