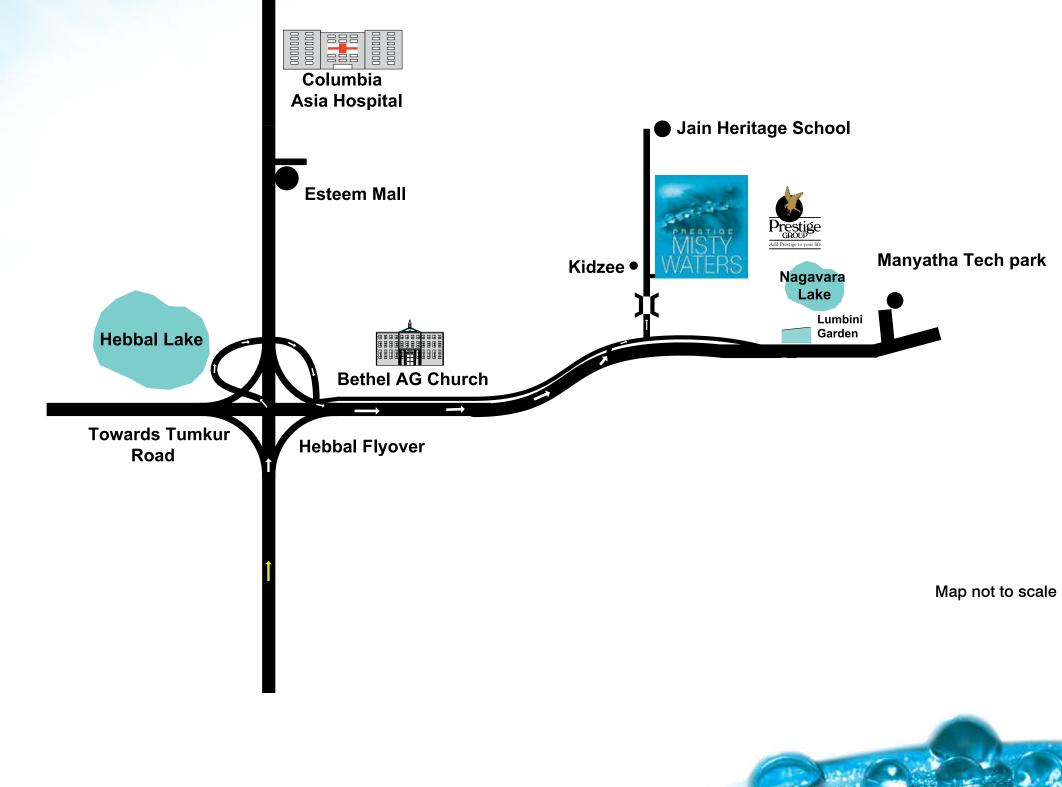

|                 |
|---------------------|---------------|-----------------|
| Area - 1141 sft     | ■ Tower - 2,3 | Levels - 1 - 23 |





TYPICAL FLOOR PLAN





DAY VIEW



## LOBBY VIEW





## TYPE E - 2 BED + STUDY UNIT

Area - 1294 sft Towers - 2,3 Levels - 1 - 23









## TYPE G - 2 BED + STUDY UNIT

Area - 1333 sft Towers - 2,3 Levels - 1 - 23





TYPICAL FLOOR PLAN







## BEDROOM VIEW







K

KITCHEN 4580x2750 15'0"x9'0"

MAID'S ROOM 2160x2000 7'1"x6'6"

WC 1100x1530

TOILET 2700x1830 8'10'x6'

TOILET 2750x1830 9'0'x6'

DRESS 1470x1930 4'10"x6'4"







KEY PLAN







# LIVING & DINING VIEW











TYPICAL FLOOR PLAN

### TYPE N - 4 BED UNIT

Area - 2483 sft Tower - 4 Levels - 1 - 25



W



Levels - 1 - 25 Area - 2476 sft Tower - 4







## NIGHT VIEW















Prestige Estates Projects Limited 'The Falcon House', No.1, Main Guard Cross Road, Bangalore - 560 001. Ph: +91-80-25591080. Fax: +91-80-25591945. E-mail: properties@vsnl.com



This booklet is conceptual and not a legal offering. The promoter reserves the right to change, alter, add, or delete any of the specifications mentioned herein without prior permission or notice. The furniture shown in the plans is only for the purpose of illustrating a possible layout and does not form a part of the offering. Further, the dimensions mentioned do not consider the plastering thickness.