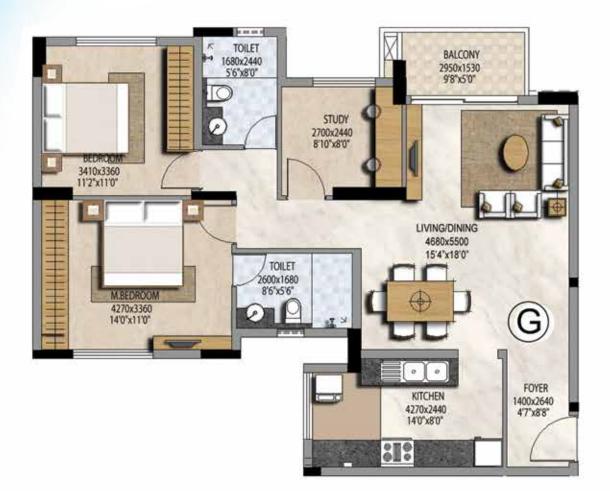

## TYPE G - 2 BED + STUDY UNIT

Area - 1333 sft Towers - 2,3 Levels - 1 - 23

TYPICAL FLOOR PLAN