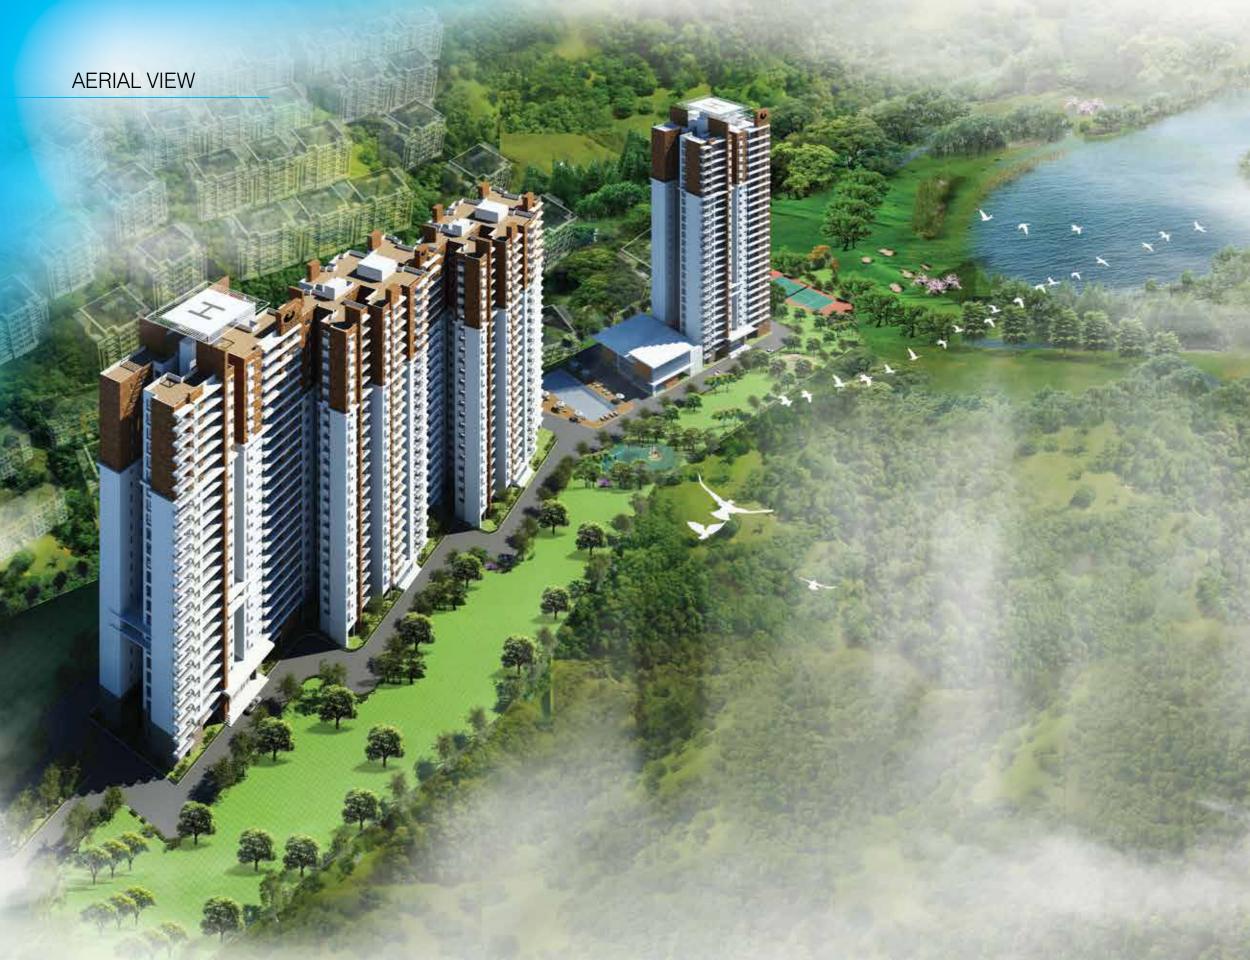

Prestige Misty Waters is a verdant, well laid out enclave of high rise apartments situated just off the Outer Ring Road at Hebbal. With a superb elevation, top of the line amenities, a refreshing landscape and a view to fall in love with. Every quality in fact that you have come to take for granted from Prestige. Close to all essential conveniences and yet comfortably insulated from the bustle and bother. Just the way you prefer your home to be.

Turn the page and discover a home where you will wake up to each new day with renewed vigour to take on the world.