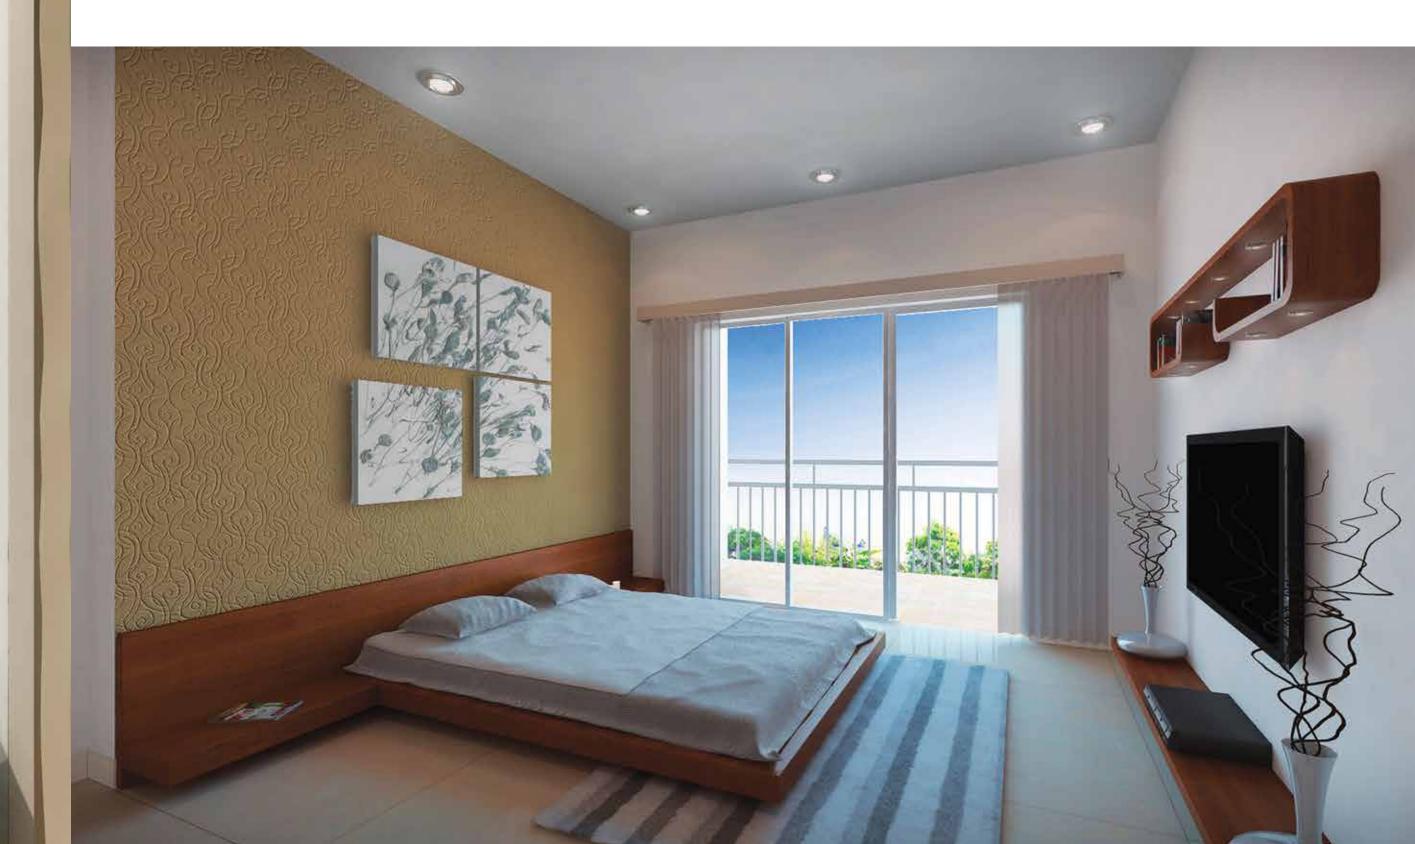

## BEDROOM VIEW

K

KITCHEN 4580x2750 15'0"x9'0"

MAID'S ROOM 2160x2000 7'1"x6'6"

WC 1100x1530

TOILET 2700x1830 8'10'x6'

TOILET 2750x1830 9'0'x6'

DRESS 1470x1930 4'10"x6'4"