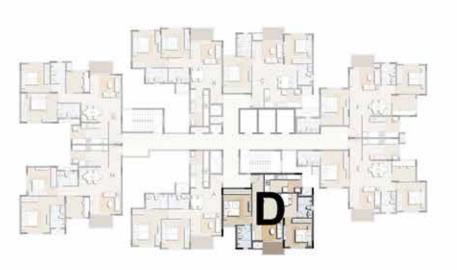

## TYPE C - 2 BED UNIT

Area - 1140 sft Towers - 2,3 Levels - 1 - 23

TYPICAL FLOOR PLAN

| TYPE D - 2 BED UNIT |               |                 |
|---------------------|---------------|-----------------|
| Area - 1141 sft     | ■ Tower - 2,3 | Levels - 1 - 23 |