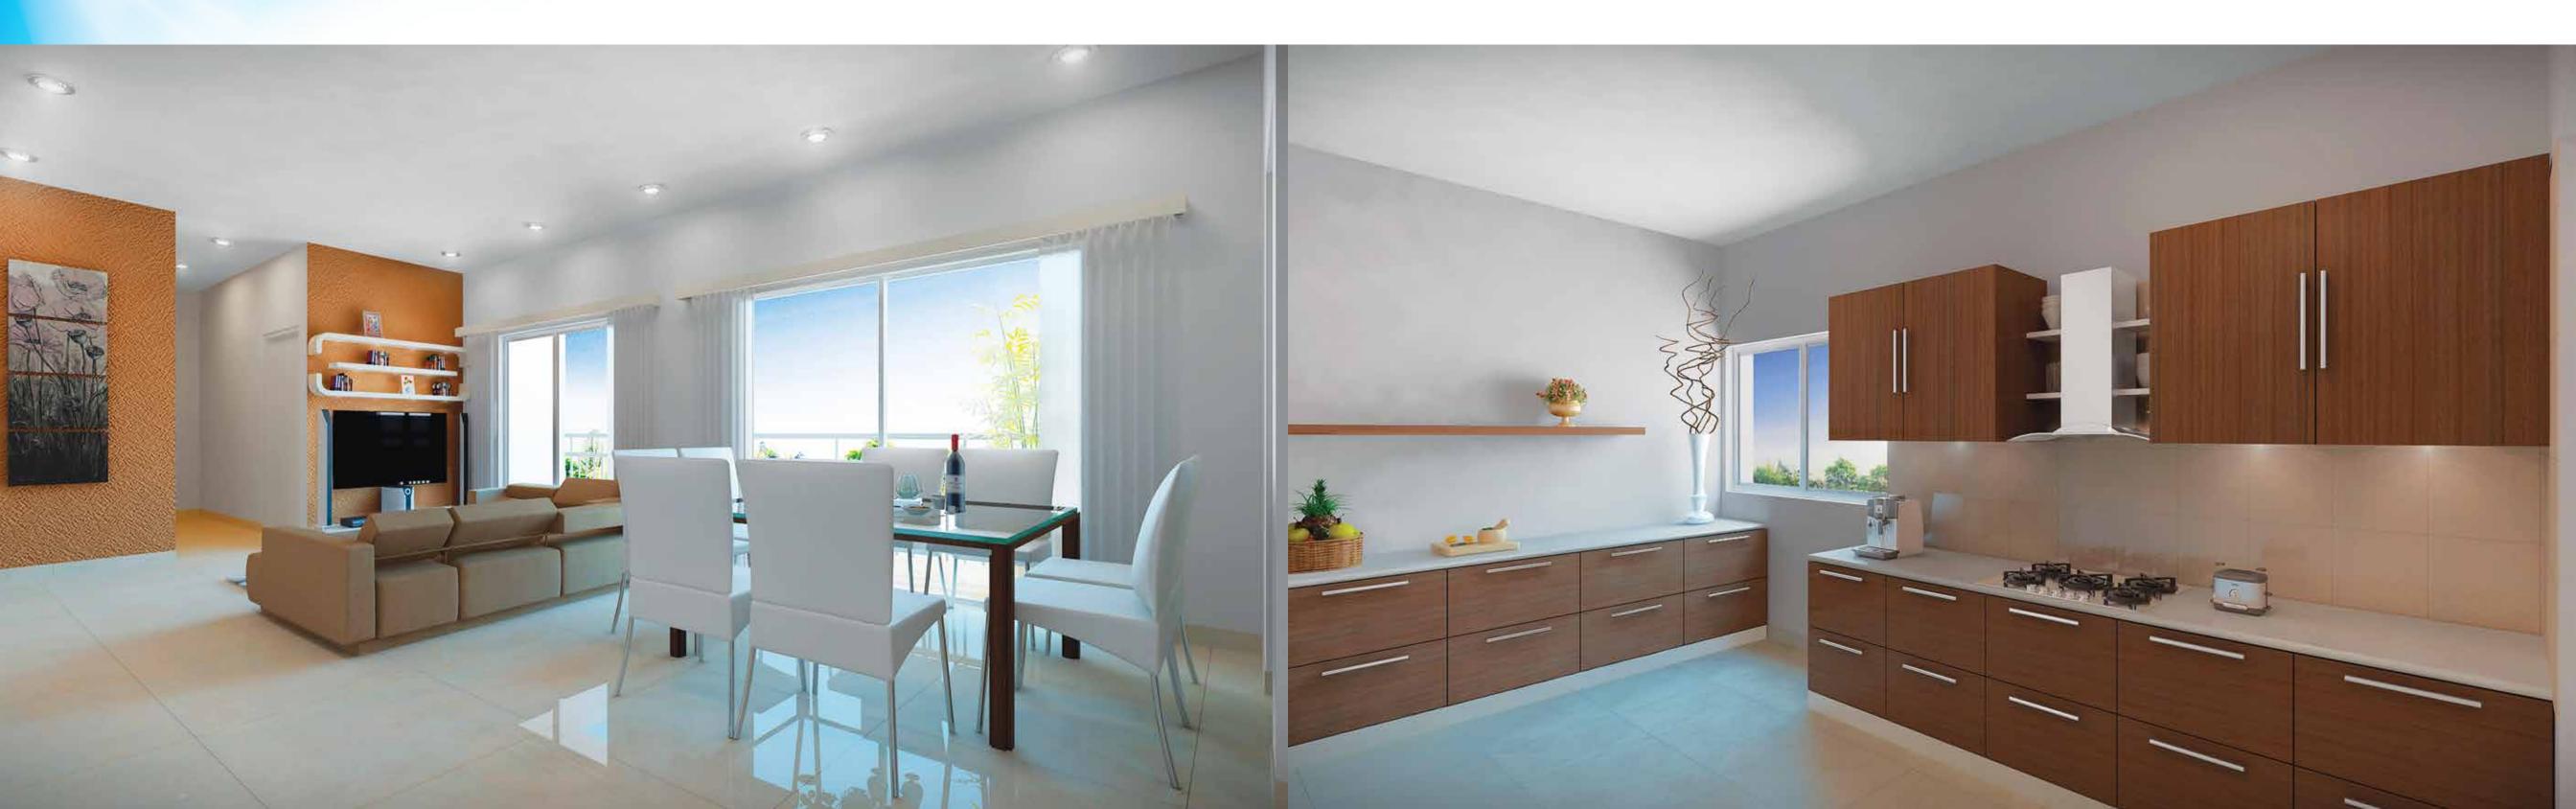

## BEDROOM VIEW

K

KITCHEN 4580x2750 15'0"x9'0"

MAID'S ROOM 2160x2000 7'1"x6'6"

WC 1100x1530

TOILET 2700x1830 8'10'x6'

TOILET 2750x1830 9'0'x6'

DRESS 1470x1930 4'10"x6'4"

# LIVING & DINING VIEW

TYPICAL FLOOR PLAN