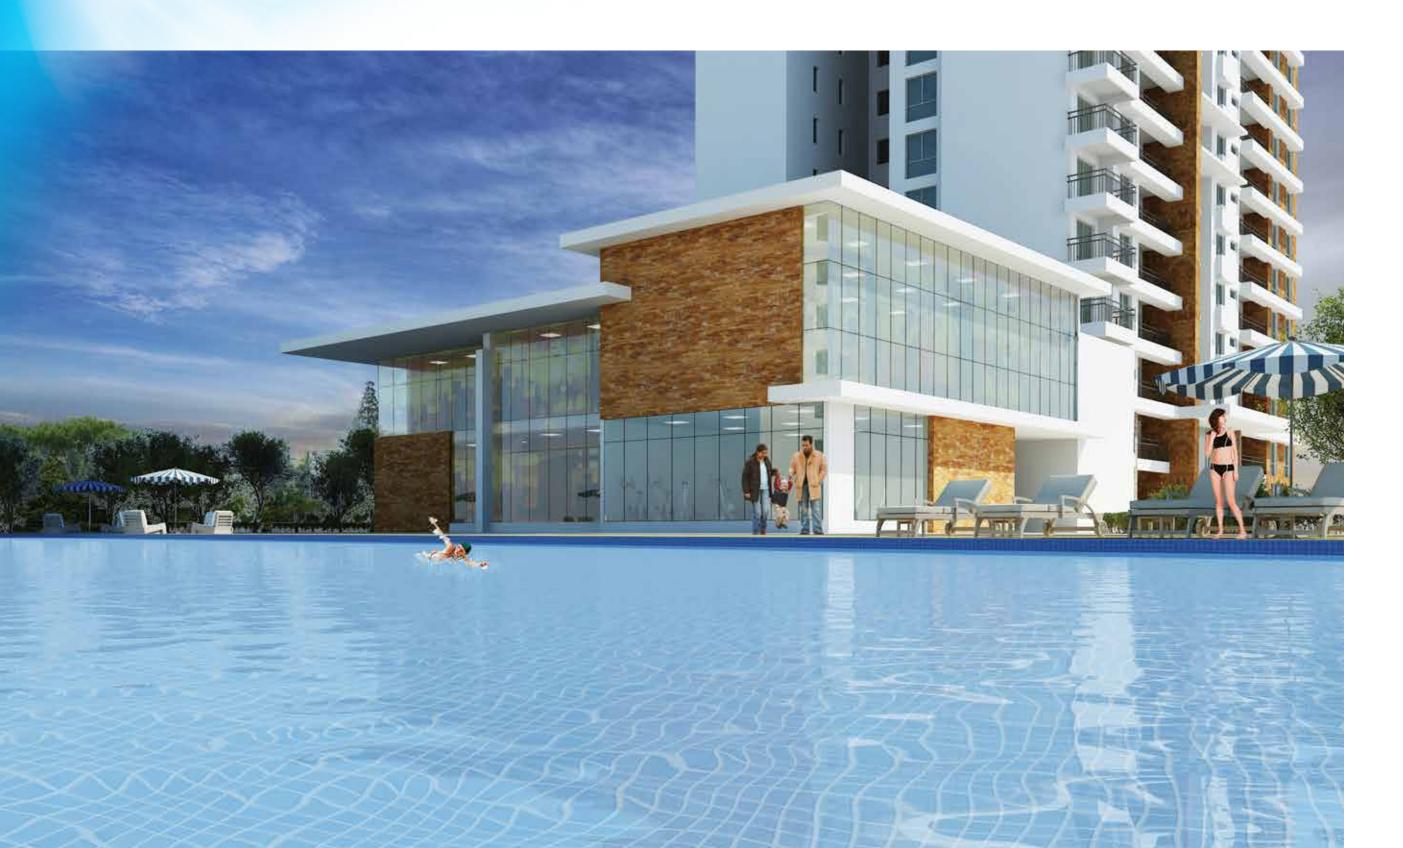

2 BED UNIT |               |                 |
|---------------------|---------------|-----------------|
| Area - 1141 sft     | ■ Tower - 2,3 | Levels - 1 - 23 |





TYPICAL FLOOR PLAN





DAY VIEW



## LOBBY VIEW





## TYPE E - 2 BED + STUDY UNIT

Area - 1294 sft Towers - 2,3 Levels - 1 - 23









## TYPE G - 2 BED + STUDY UNIT

Area - 1333 sft Towers - 2,3 Levels - 1 - 23





TYPICAL FLOOR PLAN







## BEDROOM VIEW







K

KITCHEN 4580x2750 15'0"x9'0"

MAID'S ROOM 2160x2000 7'1"x6'6"

WC 1100x1530

TOILET 2700x1830 8'10'x6'

TOILET 2750x1830 9'0'x6'

DRESS 1470x1930 4'10"x6'4"







KEY PLAN







# LIVING & DINING VIEW











TYPICAL FLOOR PLAN

### TYPE N - 4 BED UNIT

Area - 2483 sft Tower - 4 Levels - 1 - 25



W



Levels - 1 - 25 Area - 2476 sft Tower - 4







## NIGHT VIEW















Prestige Estates Projects Limited 'The Falcon House', No.1, Main Guard Cross Road, Bangalore - 560 001. Ph: +91-80-25591080. Fax: +91-80-25591945. E-mail: properties@vsnl.com



This booklet is conceptual and not a legal offering. The promoter reserves the right to change, alter, add, or delete any of the specifications mentioned herein without prior permission or notice. The furniture shown in the plans is only for the purpose of illustrating a possible layout and does not form a part of the offering. Further, the dimensions mentioned do not consider the plastering thickness.