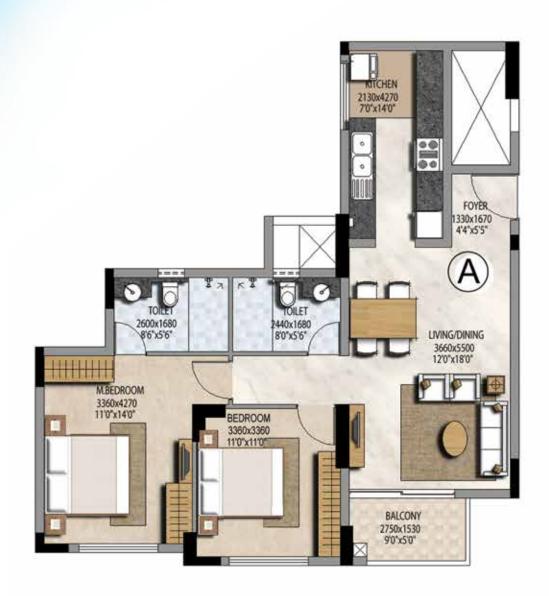

## TYPE A - 2 BED UNIT

Area - 1134 sft Towers - 2,3 Levels - 2 - 23

TYPICAL FLOOR PLAN